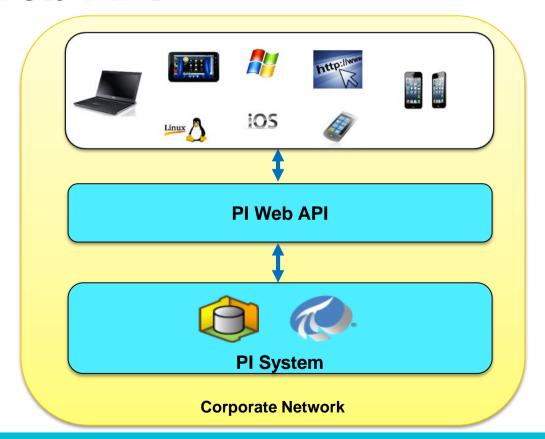

### **Enter PI Web API**

#### What is PI Web API?

- Developers build platform independent applications to access the PI System
- Device and OS independent
- Programming language neutral

## What Types of Applications?

- Supports broad range of scenarios
- Manual data entry, dashboards, custom data analysis, etc.
- OSIsoft
  - PI Manual Logger
  - PI Coresight
  - Etc.!