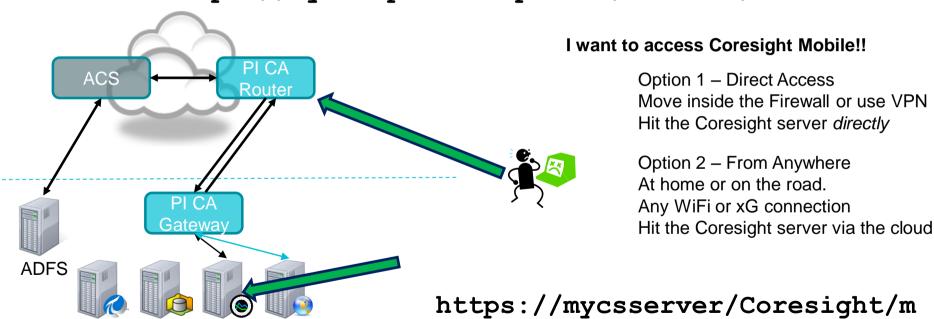

#### PI Cloud Access in Practice

https://mycom.pica.osipi.com/csazure/m

#### **Coresight Mobile via PI Cloud Access**