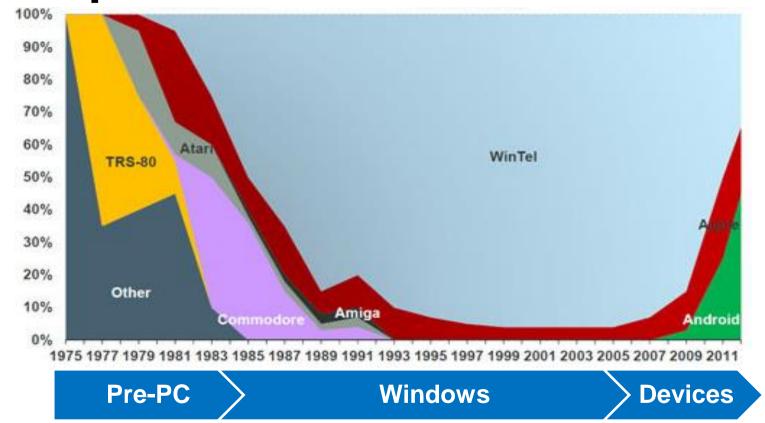

# **Connecting Web And Mobile Applications To** The PI System

Presented by **Dan Noonen**, **Mike Sloves** 



OSIsoft.

## USERS 2 CONFERENCE 4 The Power of Data

**DECISION READY IN REAL-TIME** 

## **Business Challenge**

- Knowledge workers need to access vital PI System data
- Non-Windows Devices and Platform accessibility are becoming more of a necessity than a luxury.



## **Adoption of Devices**



## **Business Challenge Rephrased...**

We need to connect applications running on these devices and platforms ...



with this ...

PI System

### **Enter PI Web API**



#### What is PI Web API?

- Developers build platform independent applications to access the PI System
- Device and OS independent
- Programming language neutral



## What Types of Applications?

- Supports broad range of scenarios
- Manual data entry, dashboards, custom data analysis, etc.
- OSIsoft
  - PI Manual Logger
  - PI Coresight
  - Etc.!





#### Web Application



#### **Java Application**



#### **Android**



#### **Ubuntu Linux**



#### **Power Query**



#### **Windows 8 Application**



## vCampus Live Hackathon Winner



## PI Web API Roadmap

Q2 2014 Q3/Q4 2014 2015

 Initial General Availability