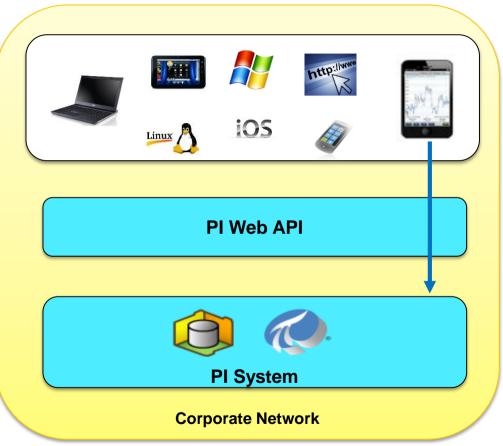

## **Business Challenge Rephrased...**

We need to connect applications running on these devices and platforms ...

with this ...

PI System

### **Enter PI Web API**

#### What is PI Web API?

- Developers build platform independent applications to access the PI System
- Device and OS independent
- Programming language neutral