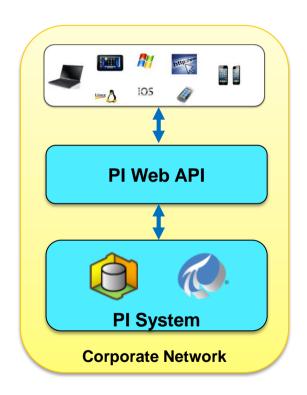

### **Enter PI Web API**

#### What is PI Web API?

- Developers build platform independent applications to access the PI System
- Device and OS independent
- Programming language neutral

## What Types of Applications?

- Supports broad range of scenarios
- Manual data entry, dashboards, custom data analysis, etc.
- OSIsoft
  - PI Manual Logger
  - PI Coresight
  - Etc.!