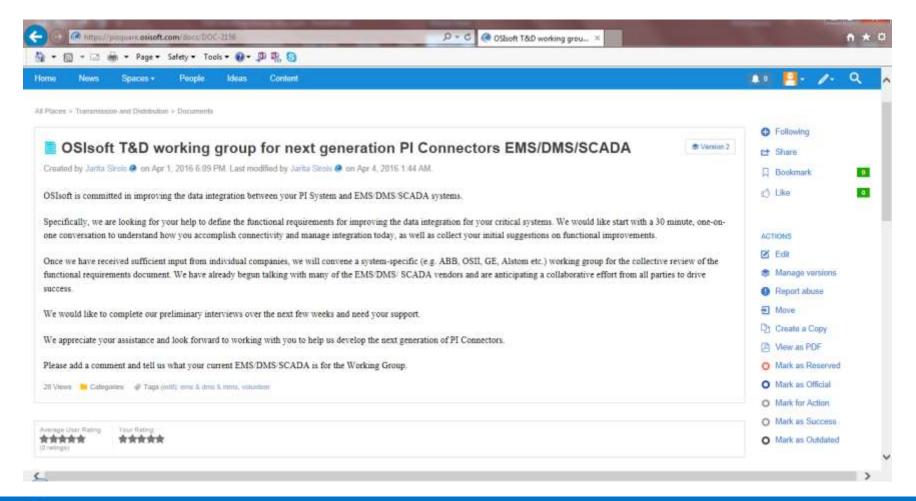

#### How to participate

- Go to PI Square to volunteer: Add Comment
  - PI Square> Industry Groups>Transmission & Distribution
  - https://pisquare.osisoft.com/docs/DOC-2156
- 30 Minute Call
- Align all vendor participants
- Work with EMS/DMS/SCADA vendor
- Complete Functional requirement.