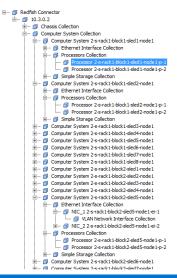

# **Architecture**

- PI System installed on DELL 5100 gateway
  - Microsoft Windows 10 IoT Enterprise
  - 2 Core, 4 GB RAM
  - Asset Framework w/Analytics
  - Data Archive
  - SQL Express
  - REDFISH Connector (Beta)
- MODbus Serial Interface
- MODbus Ethernet Interface
- PI System Connector (Beta)
- PI Connector Relay (Beta)
- AF Asset Mapping (Alpha)

## **Table Driven Templates – Just add Assets**