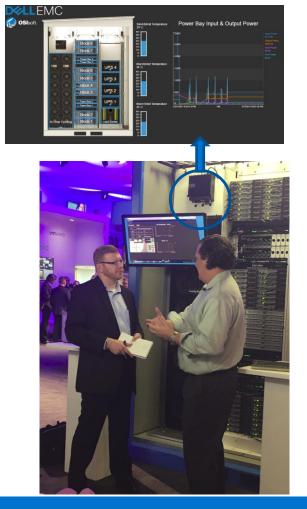

evel Management





## The leading infrastructure provider for enterprise IoT

On-premise Data Center Cloud & App Embedded Gateways **Applications** & Cloud Integration **Dell Edge Gateway** brings analytics to Bridges a wide variety of endpoints to the internet the edge Withstands the rigor of 24x7x365 use in tough environments Executes edge analytics Provides hardware-level security for less capable endpoints











# **Architecture**

















- PI System installed on DELL 5100 gateway
  - Microsoft Windows 10 IoT Enterprise
  - 2 Core, 4 GB RAM
  - Asset Framework w/Analytics
  - Data Archive
  - SQL Express
  - REDFISH Connector (Beta)
- MODbus Serial Interface
- MODbus Ethernet Interface
- PI System Connector (Beta)
- PI Connector Relay (Beta)
- AF Asset Mapping (Alpha)









## **Table Driven Templates – Just add Assets**





#### **Asset Mapping**



■ Block2

| 1   | ■ Memory             | 220 (8)                                   | 1/1/1970 12:00:00 AM     |
|-----|----------------------|-------------------------------------------|--------------------------|
|     | ■ Model              | Intel(R) Xeon(R) CPU E5-2630 v4 @ 2.20GHz | 1/1970 12:00:00 AM       |
| •   | ✓ Power              | · · ·                                     | 3/2/2017 12:08:09.138 AM |
| 100 | El Processor Speed   | 2.2 GHz                                   | 1/1/1970 12:00:00 AM     |
|     | QTY Drives Full Sled | 12                                        | 1/1/1970 12:00:00 AM     |
|     | QTY Drives Half SLed | 1                                         | 1/1/1970 12:00:0