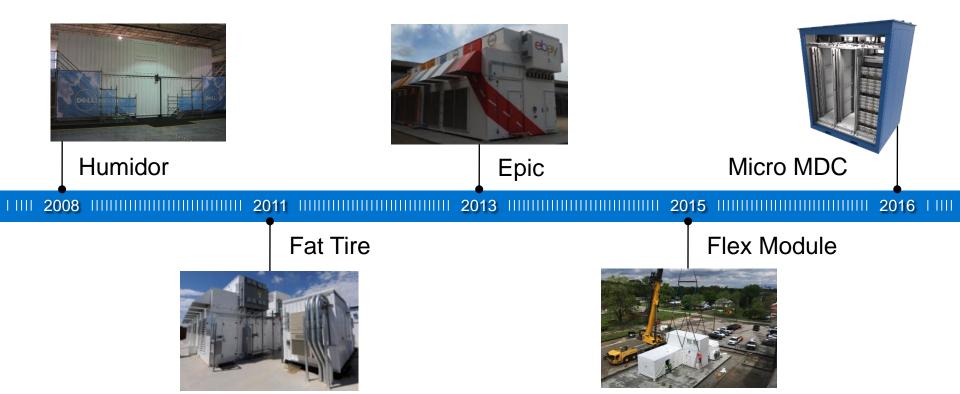

DATA **CENTERS** 



Fast, efficient, costeffective capacity

**CUSTOMER SPECIFIC OFFERINGS** 



Tailored solutions to address unique needs

#### **ESI PRODUCT PORTFOLIO**



Purpose-built solutions w/ minimalistic designs







#### **Dell EMC Modular Data Centers (MDCs)**

Data center capacity delivered with the speed, quality & efficiency of IT

#### **ADAPTIVE**



Proven effectiveness in a wide range of environmental conditions (cold/dry hot/humid)

#### **FLEXIBLE**



Flexible solutions for different environments Indoor/Outdoor 100% free-air or closedloop mechanical cooling

#### **HIGHLY AVAILABLE**



Concurrent serviceability and dual power feeds to meet uptime requirements

#### **EXPERIENCED**



More than 300 MDCs deployed





#### **Dell EMC modular solutions timeline**











## **Dell EMC MDC industry**leading accomplishments









300+ Dell EMC MDC solutions in production



>130<sub>MW</sub> Total power capacity of critical IT load in Dell EMC MDCs



>10 billion Total operational server-hours in Dell EMC outside-air-cooled MDCs



**>500**k Servers installed in Dell EMC MDCs









# Challenge: The age of the consumer is NOW!







\*IoT: "The Edge" Goes Mainstream - Carrie MacGillivray, Vice President, IoT & Mobility, IDC















#### Dell EMC micro MDCs provide the flexibility service providers need





#### **CUSTOMIZABLE**

Dell EMC micro MDCs can be tailored to a variety of configurations and workloads based on customer needs



Low density Includes power elements & UPS back-up



Medium density Includes power elements & UPS bac