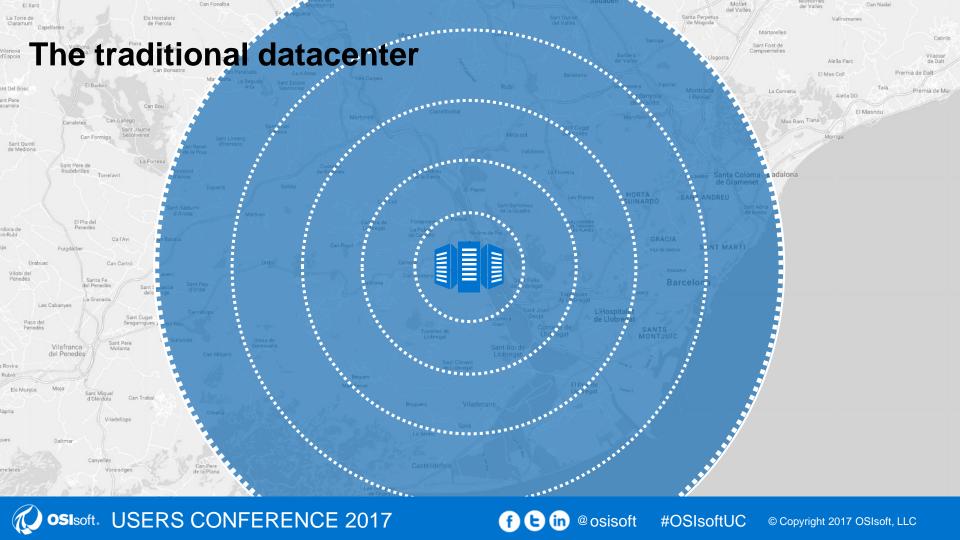

#### **Dell EMC Modular Data Centers (MDCs)**

Data center capacity delivered with the speed, quality & efficiency of IT