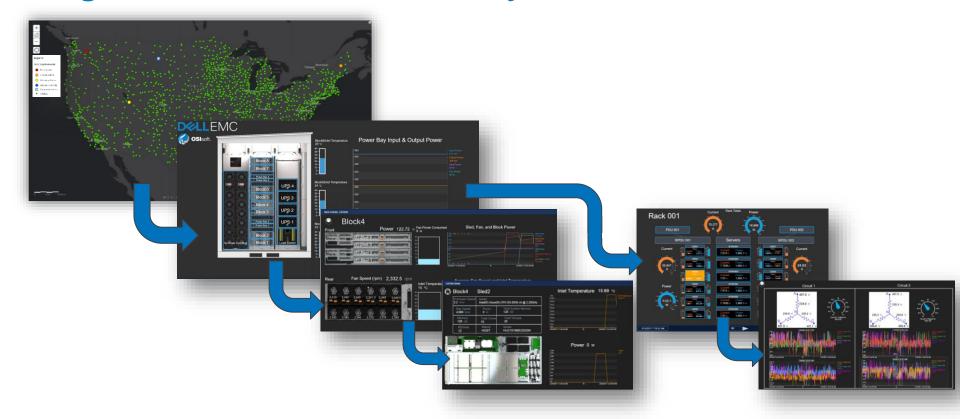

## **Dell's MDCi Single Pane of Glass – IT and Facility Infrastructure**

## Single Pane of Glass – From anywhere