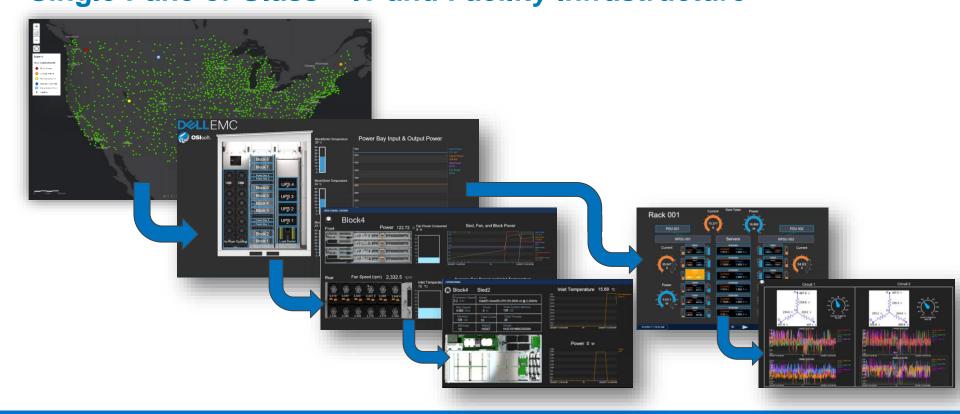

## **Dell's MDCi Single Pane of Glass – IT and Facility Infrastructure**

## Single Pane of Glass – From anywhere