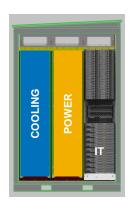

#### **CUSTOMIZABLE**

Dell EMC micro MDCs can be tailored to a variety of configurations and workloads based on customer needs

Low density Includes power elements & UPS back-up

Medium density Includes power elements & UPS back-up