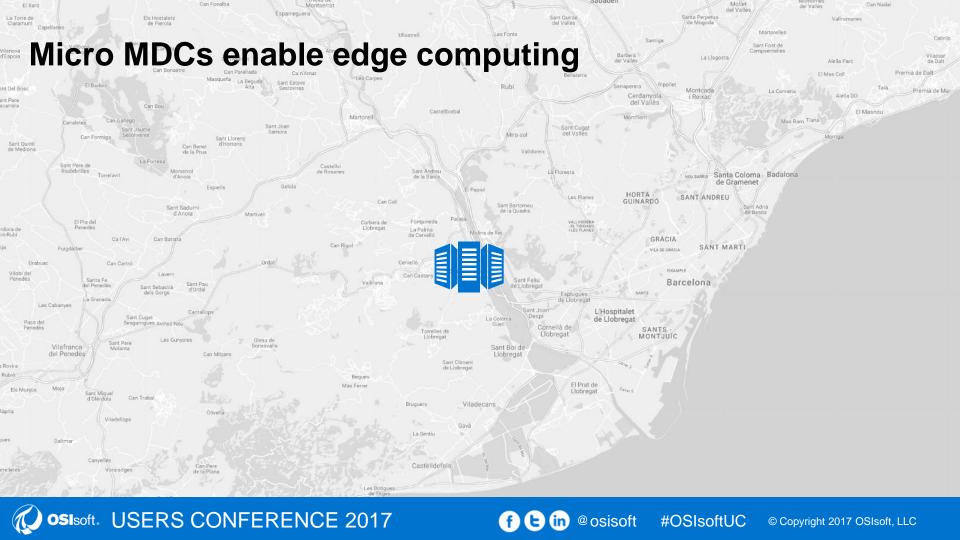

#### Dell EMC micro MDCs provide the flexibility service providers need

#### **CUSTOMIZABLE**

Dell EMC micro MDCs can be tailored to a variety of configurations and workloads based on customer needs

Low density Includes power elements & UPS back-up

Medium density Includes power elements & UPS back-up