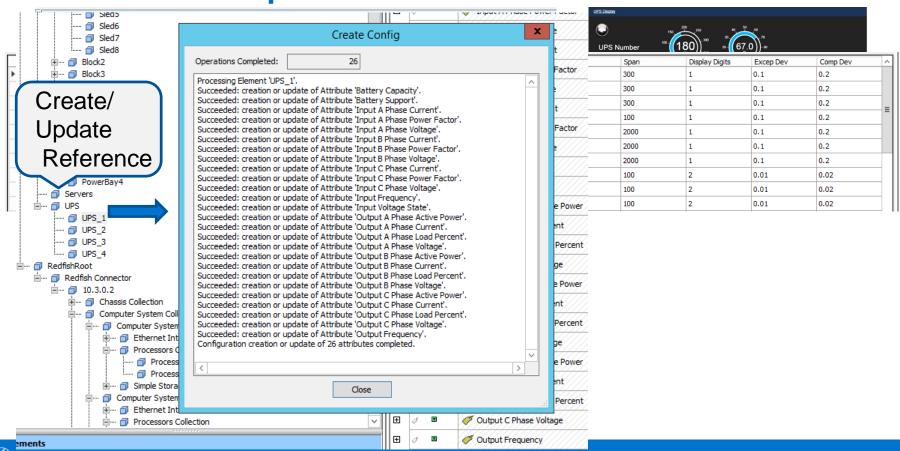

## **Table Driven Templates – Just add Assets**

#### **Asset Mapping**

■ Block2

| 1   | ■ Memory             | 220 (8)                                   | 1/1/1970 12:00:00 AM     |
|-----|----------------------|-------------------------------------------|--------------------------|
|     | ■ Model              | Intel(R) Xeon(R) CPU E5-2630 v4 @ 2.20GHz | 1/1970 12:00:00 AM       |
| •   | ✓ Power              | · · ·                                     | 3/2/2017 12:08:09.138 AM |
| 100 | El Processor Speed   | 2.2 GHz                                   | 1/1/1970 12:00:00 AM     |
|     | QTY Drives Full Sled | 12                                        | 1/1/1970 12:00:00 AM     |
|     | QTY Drives Half SLed | 1                                         | 1/1/1970 12:00:00 AM     |
| 100 | ten et au te         | Picar                                     | 17171070 17100.00 414    |