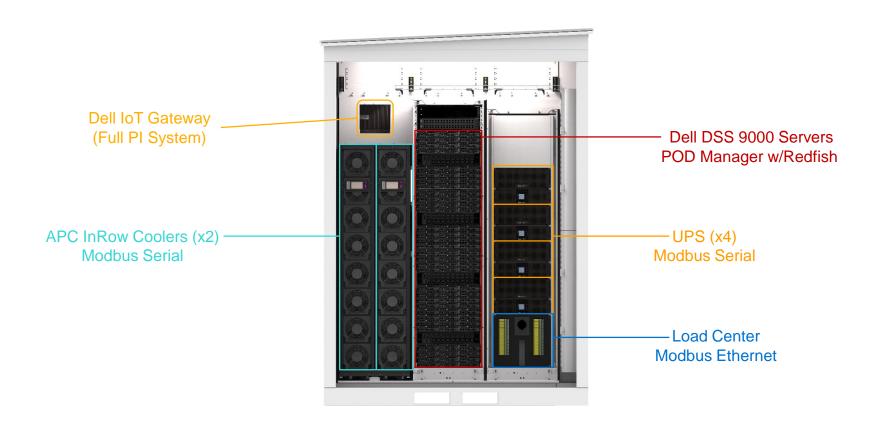

# **Architecture**

- PI System installed on DELL 5100 gateway
  - Microsoft Windows 10 IoT Enterprise
  - 2 Core, 4 GB RAM
  - Asset Framework w/Analytics
  - Data Archive
  - SQL Express
  - REDFISH Connector (Beta)
- MODbus Serial Interface
- MODbus Ethernet Interface
- PI System Connector (Beta)
- PI Connector Relay (Beta)
- AF Asset Mapping (Alpha)