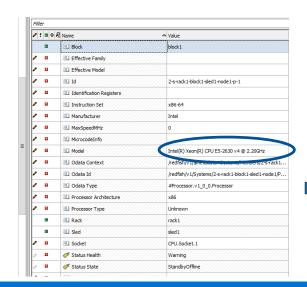

#### **Asset Mapping**

■ Block2

| 1   | ■ Memory             | 220 (8)                                   | 1/1/1970 12:00:00 AM     |
|-----|----------------------|-------------------------------------------|--------------------------|
|     | ■ Model              | Intel(R) Xeon(R) CPU E5-2630 v4 @ 2.20GHz | 1/1970 12:00:00 AM       |
| •   | ✓ Power              | · · ·                                     | 3/2/2017 12:08:09.138 AM |
| 100 | El Processor Speed   | 2.2 GHz                                   | 1/1/1970 12:00:00 AM     |
|     | QTY Drives Full Sled | 12                                        | 1/1/1970 12:00:00 AM     |
|     | QTY Drives Half SLed | 1                                         | 1/1/1970 12:00:00 AM     |
| 100 | ten et au te         | Picar                                     | 17171070 17100.00 414    |