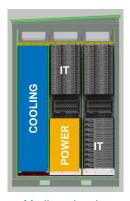

#### **CUSTOMIZABLE**

Dell EMC micro MDCs can be tailored to a variety of configurations and workloads based on customer needs

Low density Includes power elements & UPS back-up

Medium density Includes power elements & UPS back-up

High density All power elements sourced from facility