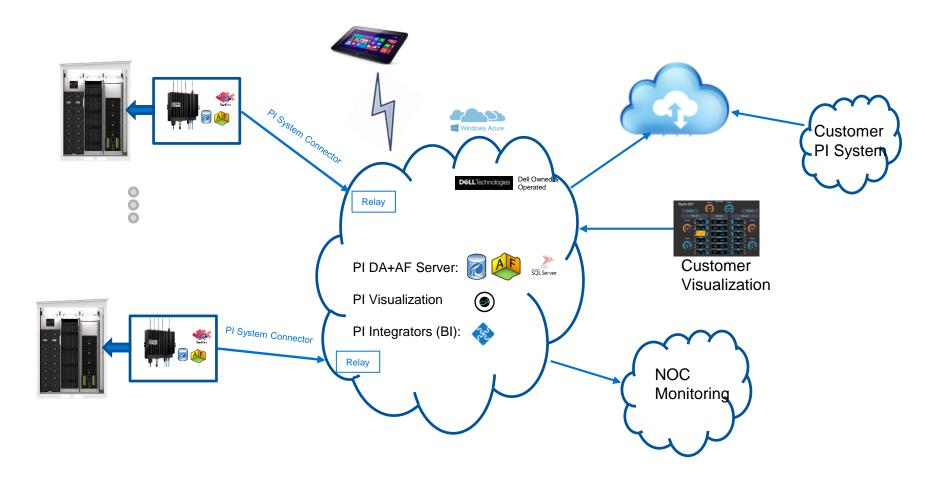

## **Dell's MDCi Single Pane of Glass – IT and Facility Infrastructure**

# **Architecture**

- PI System installed on DELL 5100 gateway
  - Microsoft Windows 10 IoT Enterprise
  - 2 Core, 4 GB RAM
  - Asset Framework w/Analytics
  - Data Archive
  - SQL Express
  - REDFISH Connector (Beta)
- MODbus Serial Interface
- MODbus Ethernet Interface
- PI System Connector (Beta)
- PI Connector Relay (Beta)
- AF Asset Mapping (Alpha)