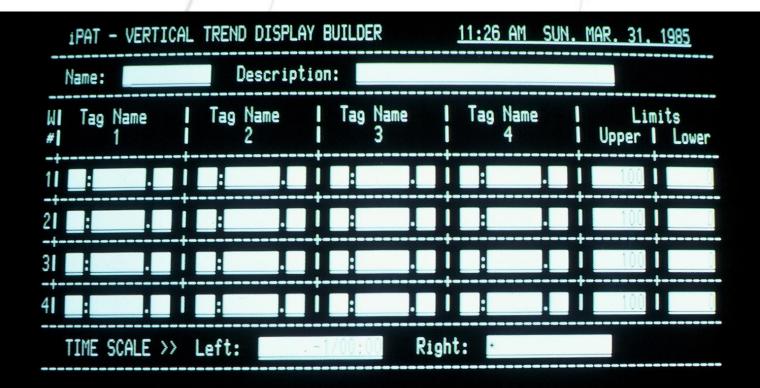

### **Vertical Trend Builder**

-Print Screen

Station Control Exit Screen

### **Vertical Trend**