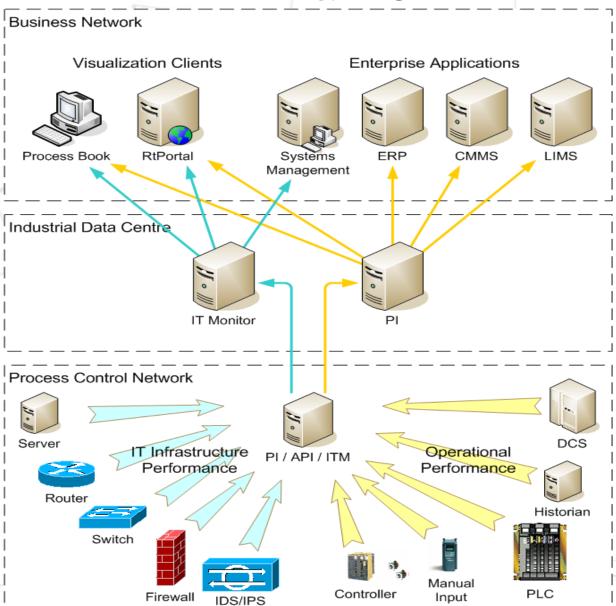

### RtPM & IDC

# Monitor, Measure & Control the Enterprise Variances by Collaborative Environment - Standards - Simplification