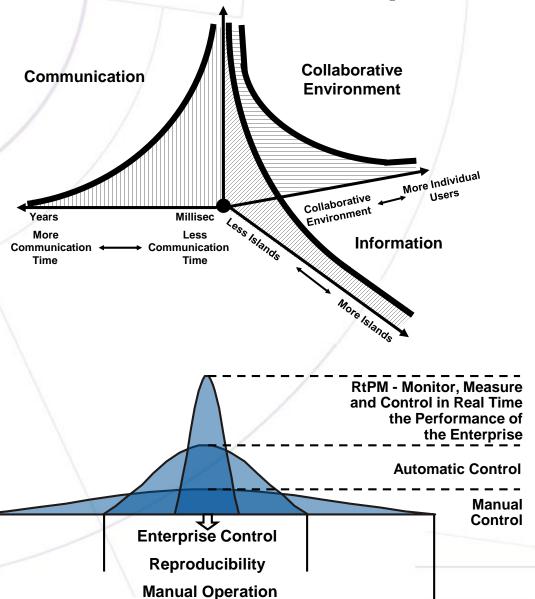

# Monitor, Measure & Control the Enterprise Variances by Collaborative Environment - Standards - Simplification

### **Look for Hidden Values**

Time

**People** 

**Hidden Values** 