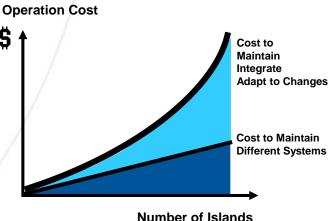

## Dilemma: 1001 Solutions / Islands Information - Visualization - Application

80% of the IT cost is used to maintain the Islands - only 20% of the cost is used for Investment