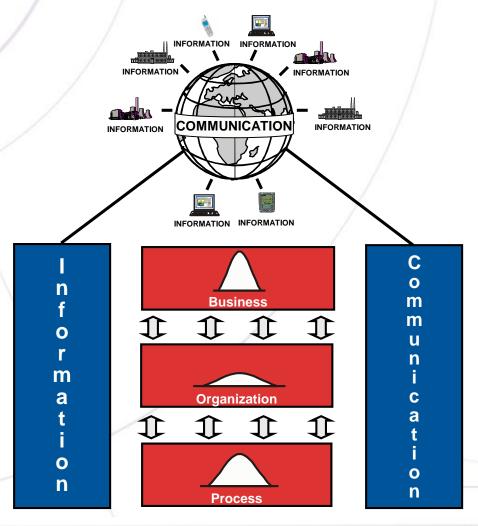

### **Look for Hidden Values**

Time

**People** 

**Hidden Values** 

### Results