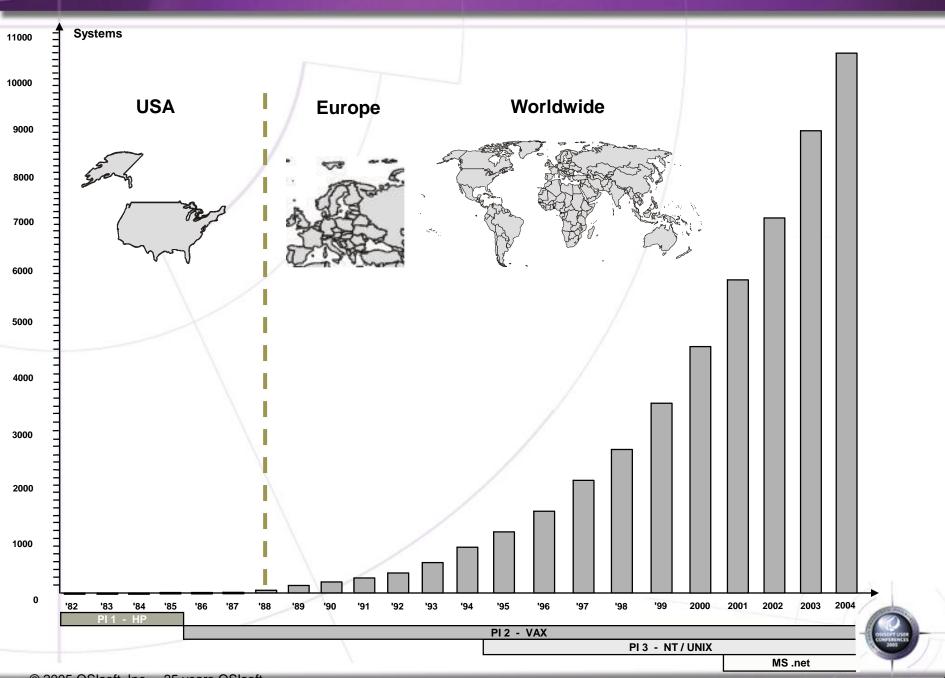

### **OIL SYSTEMS Inc. - OSI SOFTWARE - OSIsoft**

Founded 1980
Develop Software out-of-the-box

Focused: Integration by Software Information-Visualization-Application

Mission: Involve & Empower USERS

Service: 24/7 worldwide Help Desk We are just a phone call away

Commitment: Provide AGILE Infrastructure Protect Investment through Technology Changes VAX - Unix - NT - What's next?

Results: Better Real Time Decisions Continuous Improvement

**PEOPLE** 