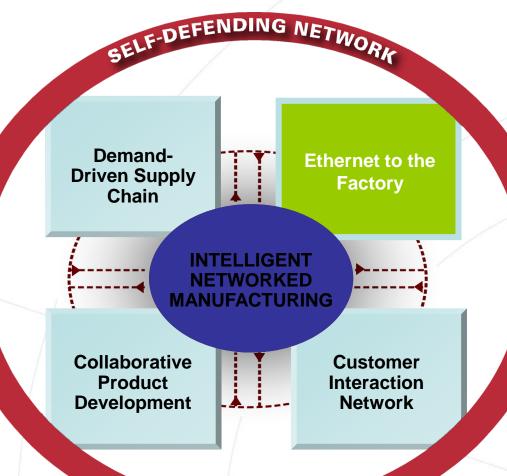

# **Cisco Intelligent Networked Manufacturing (INM)**

# Intelligent Networked Manufacturing in Action