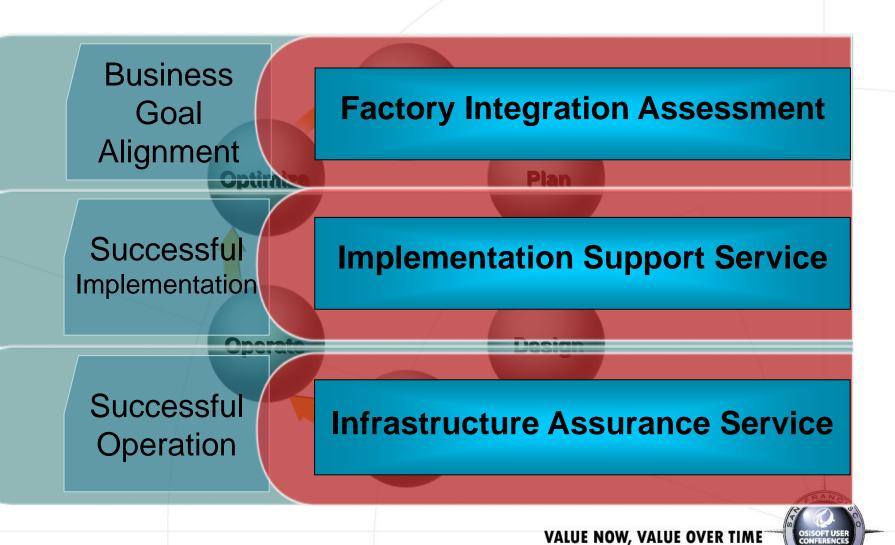

# Lifecycle Services Enabling Ethernet to the Factory

### Cisco Services for EttF