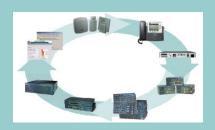

### **Cisco Ethernet to the Factory**

## **Traditional Manufacturing Networks**

# A Converged Network – at Your Pace