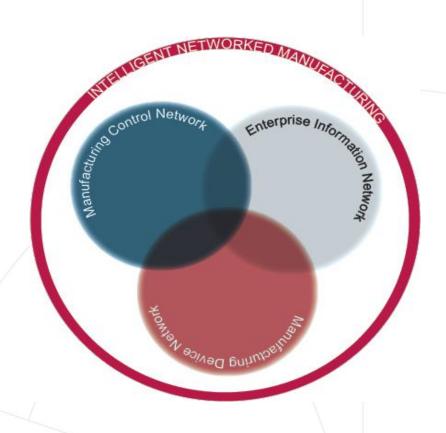

# **Cisco Intelligent Networked Manufacturing (INM)**

# Cisco Intelligent Networked Manufacturing

Enables COLLABORATION

Provides VISIBILITY

Introduces FLEXIBILITY