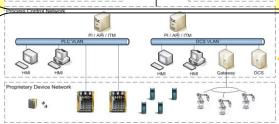

# Bridging the Gap with Cisco and OSIsoft

- Secure Data Link between Information Network and Control Systems
- Isolate/Protect/Secure PCN Data and Devices
- Timely and Appropriate Response to Incidents
- Enterprise and Regulatory Security Policy Compliance
- Allows introduction of advanced technology
- Reduce operation expenses
- Adheres to Enterprise IT management policy