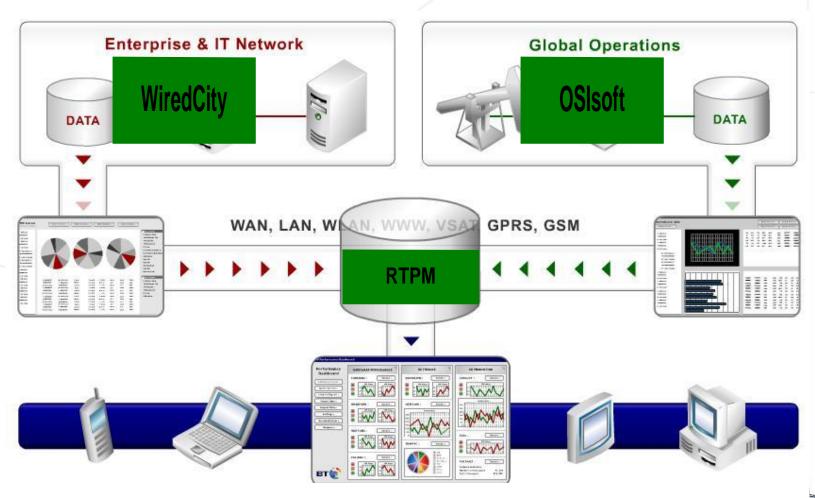

## **Hybrid Networks- Cisco INM**

A single integrated real-time 'business driven' dashboard

## **Real-Time Enterprise (RTE)**

overcoming role-based challenges, converged networks (IT and Operations)

Reducing operational costs, ensuring business continuity

Secure information

sharing and visibility of PCN & Business
Networks