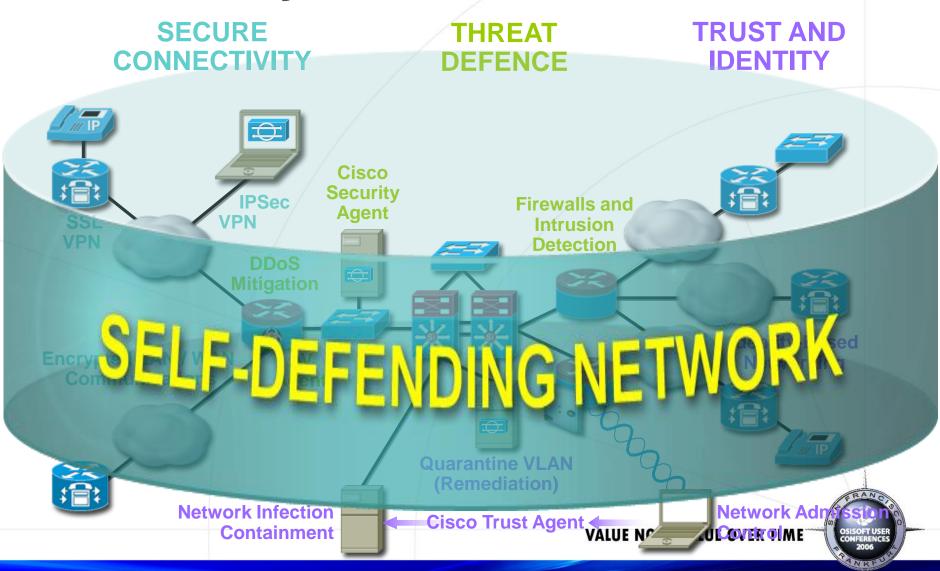

# **Security Concerns**

- Threats from multiple network locations
- A variety of vulnerabilities
- No single solution works all the time
- Best practice requires defence-in-depth

**Cisco Self Defending Network** 

# **IIN Security Architecture**