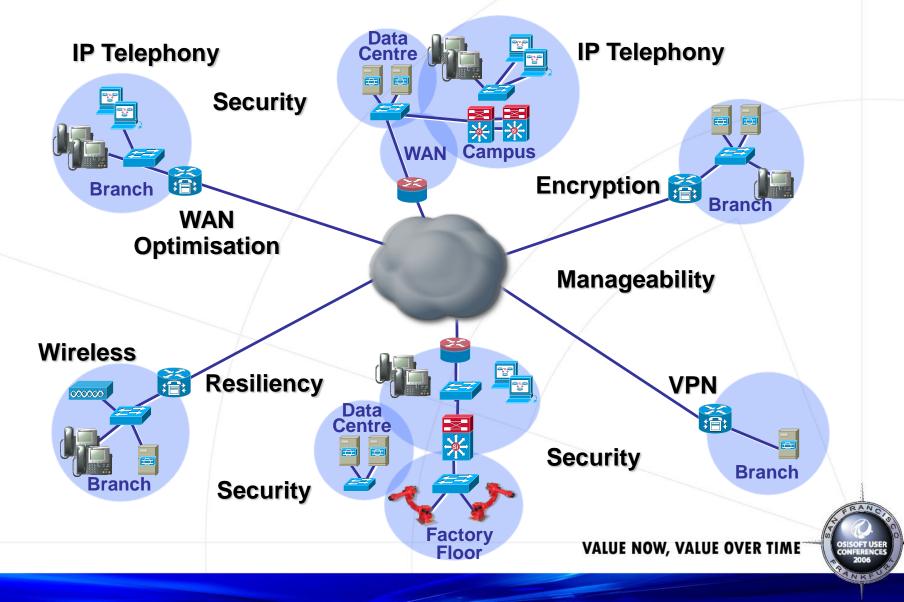

Current Manufacturing Network Reality









# ... to Intelligent Networked Manufacturing

- Automated processes
- Real-time information
- Built-to-order
- Enterprise-wide visibility
- Cost efficiencies
- Highly flexible and secure



# Agenda

- Cisco Intelligent Networked Manufacturing
- Cisco Ethernet to the Factory
- Real-Life Examples
- Products behind the Solution Cisco and OSIsoft
- Lifecycle Services Enabling EttF







# **Cisco Intelligent Networked Manufacturing (INM)**







# Cisco Intelligent Networked Manufacturing

Enables COLLABORATION

Provides VISIBILITY

Introduces FLEXIBILITY







# Cisco – INM Building Blocks



SELF-DEFENDING NETWORK

**VALUE NOW, VALUE OVER TIME** 



# Intelligent Networked Manufacturing in Action



# Complete Solution from a Single Vendor



### **Cisco Ethernet to the Factory**







## **Traditional Manufacturing Networks**



# A Converged Network – at Your Pace



# **Ethernet to the Factory Benefits**

- Promotes efficiency through enterprise-wide integration
- Protects the production network
- Supports workforce mobility and collaboration
- Protects your investment
- Reduces costs









VALUE NOW, VALUE OVER TIME

# **Security Concerns**

- Threats from multiple network locations
- A variety of vulnerabilities
- No single solution works all the time
- Best practice requires defence-in-depth

**Cisco Self Defending Network** 



# **IIN Security Architecture**



## **Real-Life Examples**







# Case Study: Semi Conductor

**R&D Silo Customer Benefits:** Enabling Gollaboration Increase的Efficiency Repl-time ubiquit