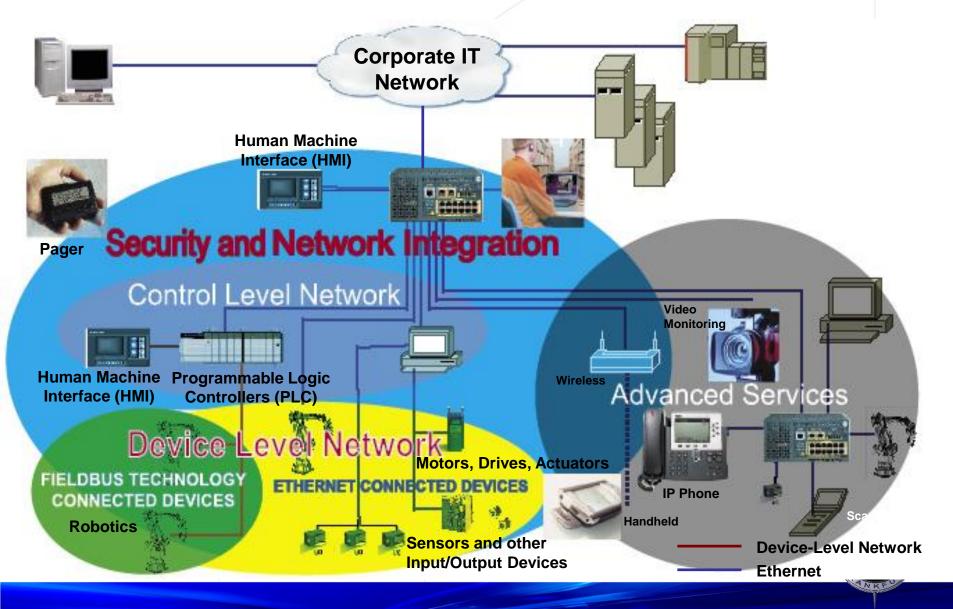

ormation
- Built-to-order
- Enterprise-wide visibility
- Cost efficiencies
- Highly flexible and secure



# Agenda

- Cisco Intelligent Networked Manufacturing
- Cisco Ethernet to the Factory
- Real-Life Examples
- Products behind the Solution Cisco and OSIsoft
- Lifecycle Services Enabling EttF







# **Cisco Intelligent Networked Manufacturing (INM)**







# Cisco Intelligent Networked Manufacturing

Enables COLLABORATION

Provides VISIBILITY

Introduces FLEXIBILITY







# Cisco – INM Building Blocks



SELF-DEFENDING NETWORK

**VALUE NOW, VALUE OVER TIME** 



# Intelligent Networked Manufacturing in Action



# Complete Solution from a Single Vendor



### **Cisco Ethernet to the Factory**







## **Traditional Manufacturing Networks**



# A Converged Network – at Your Pace



# **Ethernet to the Factory Benefits**

- Promotes efficiency through enterprise-wide integration
- Protects the production network
- Supports workforce mobility and collaboration
- Protects your investment
- Reduces costs









VALUE NOW, VALUE OVER TIME

# **Security Concerns**

- Threats from multiple network locations
- A variety of vulnerabilities
- No single solution works all the time
- Best practice requires defence-in-depth

**Cisco Self Defending Network** 



# **IIN Security Architecture**



## **Real-Life Examples**







# Case Study: Semi Conductor

**R&D Silo Customer Benefits:** Enabling Gollaboration Increase的Efficiency Repl-time ubiquitous Nisibility Common Management **Foundation Technology**  Security Wireless Storage Cell #1 Connected

**Production Cells** 

Ce