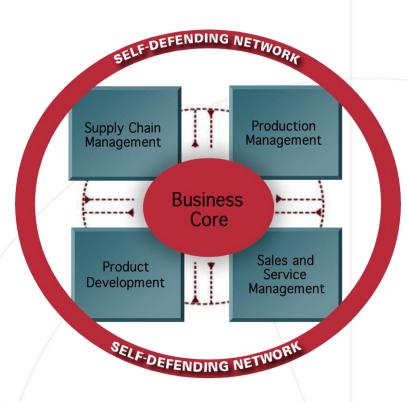

# Cisco Intelligent Networked Manufacturing

Enables COLLABORATION

Provides VISIBILITY

Introduces FLEXIBILITY

# Cisco – INM Building Blocks

SELF-DEFENDING NETWORK

**VALUE NOW, VALUE OVER TIME** 