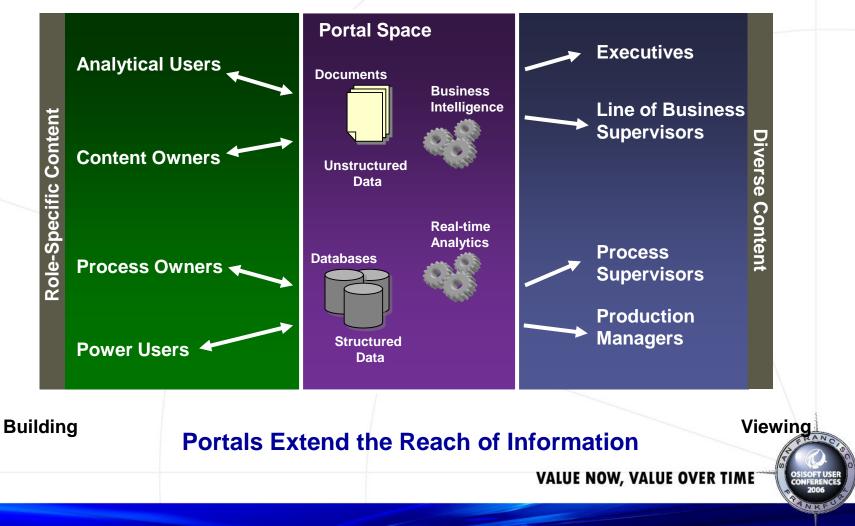

### **Operations Become Strategic**

- Available information increases
- The speed of business increases
- Using the site infrastructure's capabilities
  - Strategic improvements are considered
  - On-site and off-site people need to access the data and work together
- Collaboration becomes more important

#### **Greater Information Exposure Required**