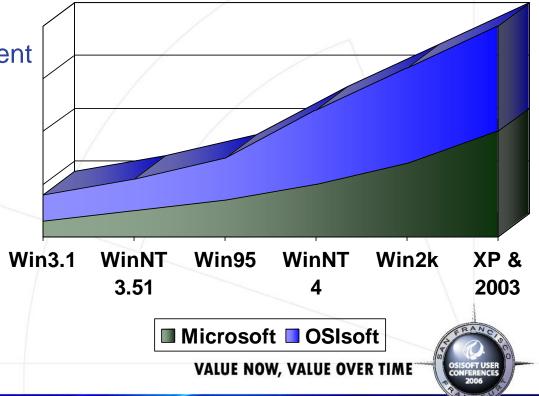

### **Collaboration Over the Years**

- OSIsoft and Microsoft
  - Partners for 14+ years
  - DataLink
    - First Windows 3.1 Client
  - PI 3.x
    - First Server on NT
- As infrastructure improves, value improves