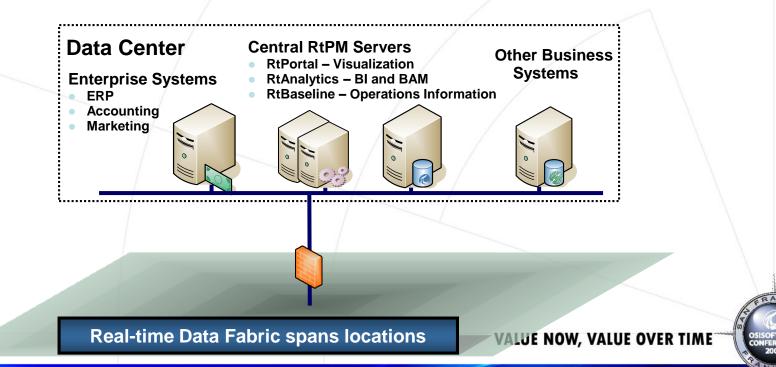

### **Goal: Real-time Data Fabric**

- Operations Data Fuels Organizational Capability
- Build analyses, reports, and displays for everyone