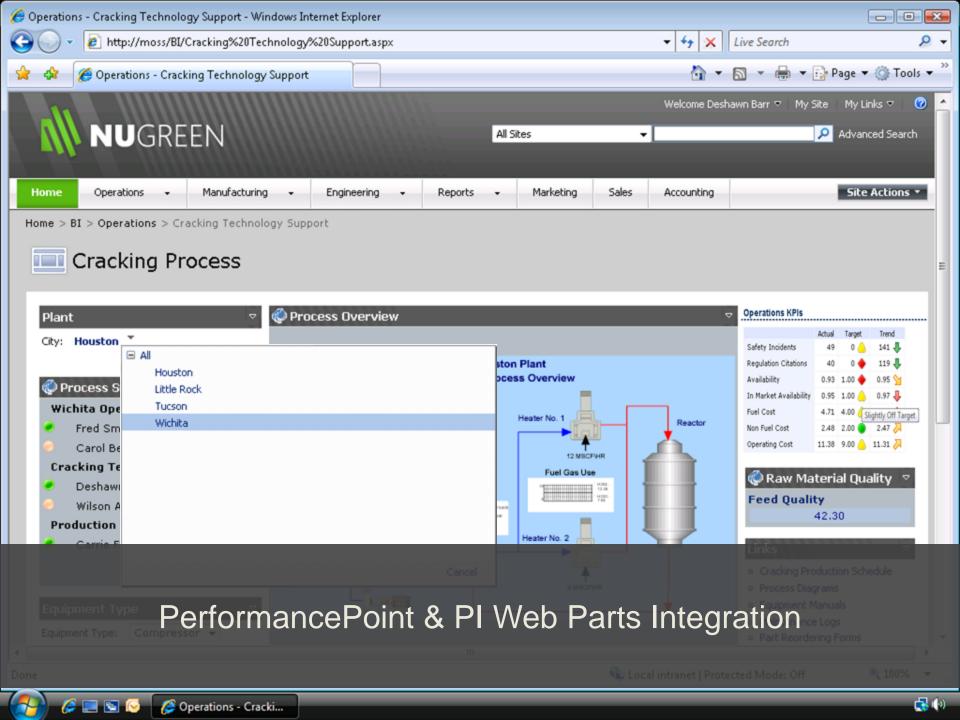

# PI System Integration with MOSS

- Accelerators Available (through Virtual Campus):
  - PI DataLink for Excel Services
  - SharePoint Web Part Pages (with RtWebParts)
  - Linking Excel Services to RtWebParts
  - SharePoint Enterprise Search
  - Microsoft InfoPath 2007
  - SharePoint Business Data Catalog
  - Integration with the Business Intelligence Platform
    - Analysis Services and PerformancePoint

### Technology Integration — Business Intelligence

Operational Business Intelligence fed by the PI System,
Integrated with Microsoft's PerformancePoint