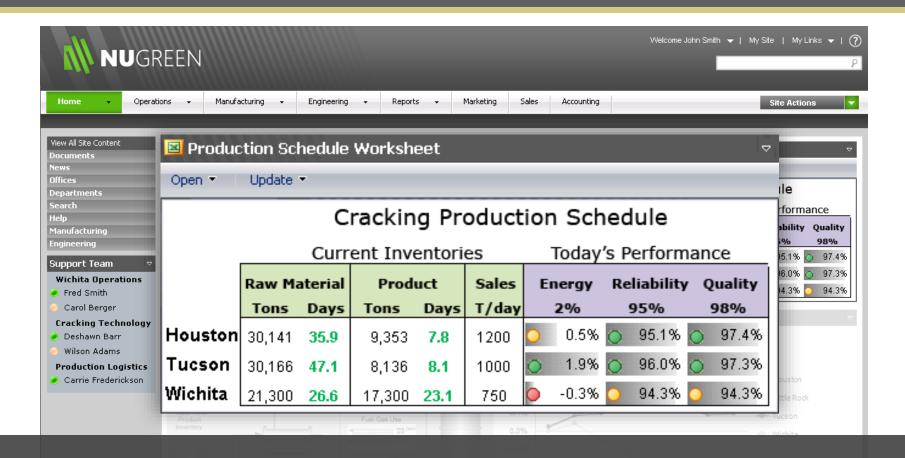

### Technology Integration – RtWebParts for MOSS 2007

RtWebParts Provides Instant Access to Real-Time and Historical Information Through a SharePoint Portal

### Technology Integration — Business Intelligence

Operational Business Intelligence fed by the PI System,
Integrated with Microsoft's PerformancePoint

### Technology Integration – DataLink for Excel Srvs

OSIsoft's DataLink Integrated With Excel Services