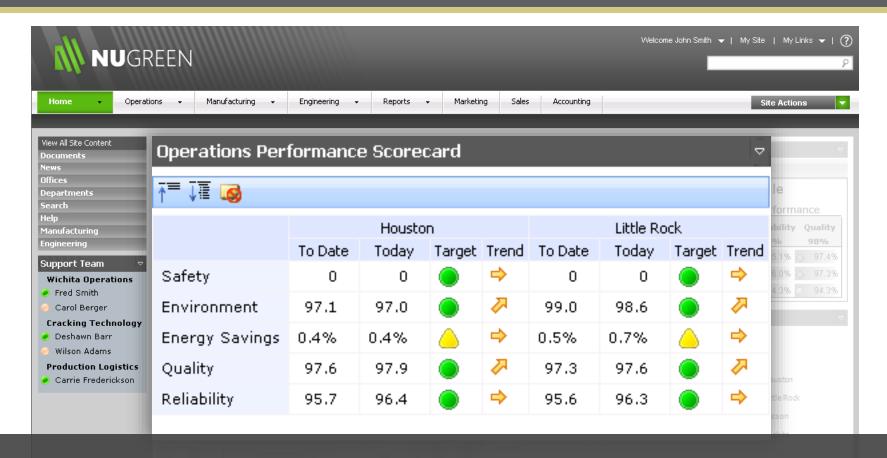

### **Using Real Time BI to Drive Holistic Visibility**

Thanks to OSIsoft and Microsoft, CFE can improve its business processes and decisions through the use of real-time data and events from the PI System running on Windows Server and SQL Server and integrated with SharePoint and PerformancePoint to attain its business goals. \*\*

**Gustavo A. Salvador Torres**,

Subdirector del Centro Nacional de Control de Energia