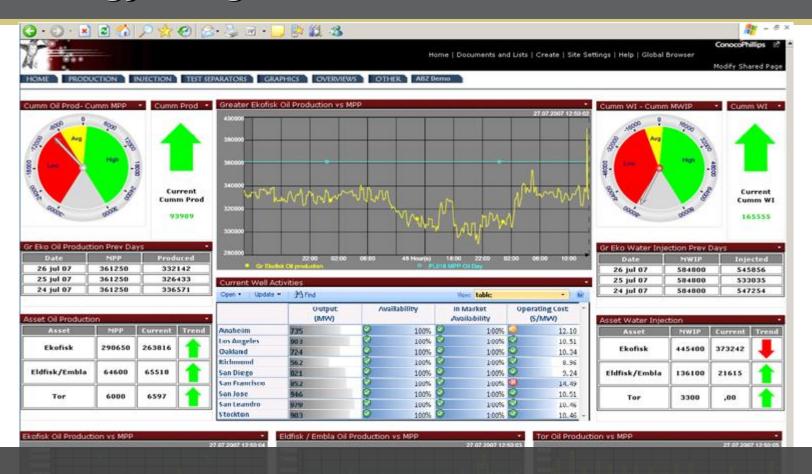

# **Using OSIsoft-Microsoft Integration**

We selected OSIsoft and Microsoft to provide **real time visibility into our largest oilfield production operations.** Despite the vast
complexities of our business, the **PI System and SharePoint 2007**were quickly deployed allowing my people in the field and at HQ to
have real time access. \*\*\*

Abdullah H. Al-Bar | Group Leader