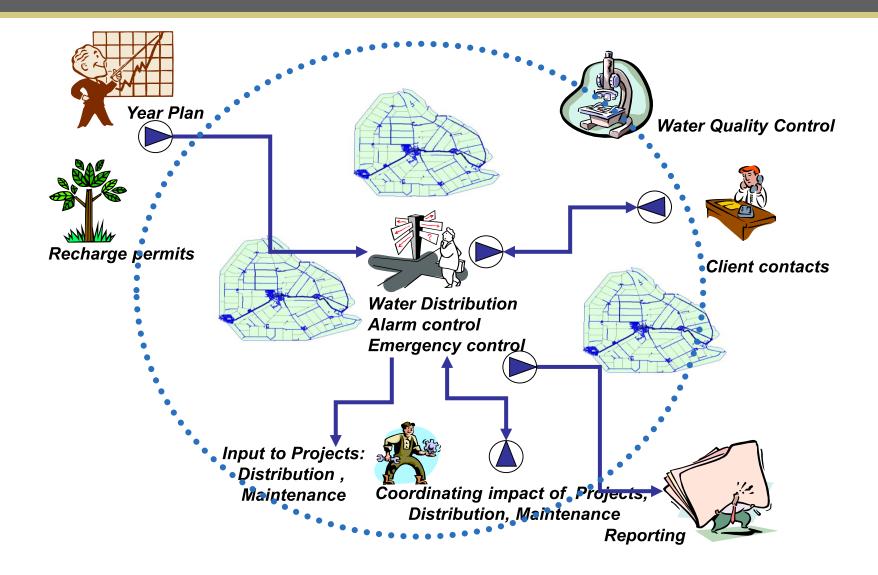

# **Challenges of Vitens**

- Uniform Operational Management
- Uniform Business Processes
- Uniform Process Data
- Uniform ERP MES PA
- Centralization of Maintenance & Support

# **Policy of Vitens**

- SAP unless... and PI unless...
- Each (Process)Functionality supported by one and only one application
- Information allocated to one source
- Minimize interfaces
- Only certified interfaces
- Keep process control As-Is
- Standardisation
- Based on ISA-95 structure

## **Objectives for Vitens**

- Standardization of Processes
- Uniformity of Process Structure
- Realtime Based Management Information
- Fast realisation of Changes and new Technologies
- Less costs ICT
- Fast Failure Response
- Integration of SAP, GIS and LIMS