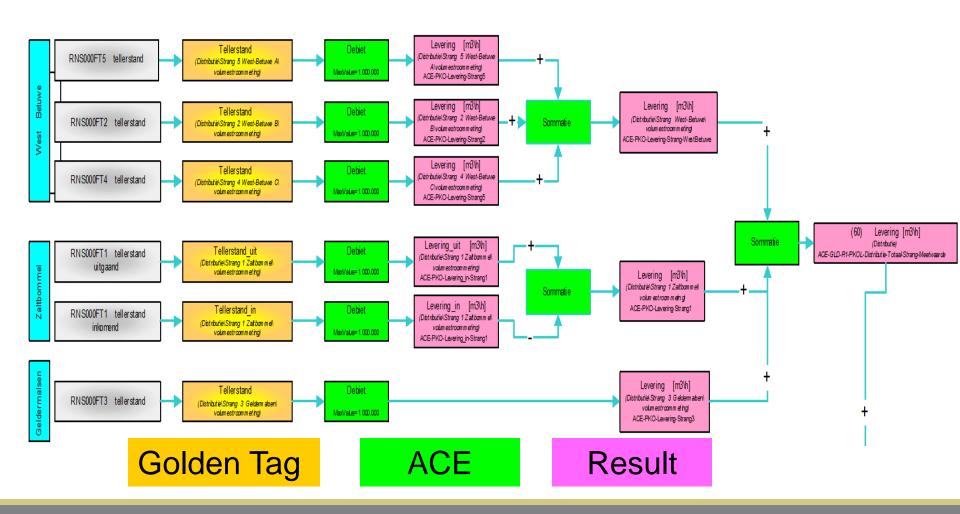

ocated to one source
- Minimize interfaces
- Only certified interfaces
- Keep process control As-Is
- Standardisation
- Based on ISA-95 structure

## **Objectives for Vitens**

- Standardization of Processes
- Uniformity of Process Structure
- Realtime Based Management Information
- Fast realisation of Changes and new Technologies
- Less costs ICT
- Fast Failure Response
- Integration of SAP, GIS and LIMS

# Agenda

- 1 The Vitens organization
- 2 The Business Case
- **3 Uniform Operational Management**
- **4 Real Time Performance Management**
- 5 Vitens: Ready to generate the Value



# Multisite Project Approach



# RT Enterprise Architecture



### Standardization of Processes



### Standardization the process



## Standardization the process



#### Standardization of Calculations



#### Standardization of Calculations



25

# Agenda

- 1 The Vitens organization
- 2 The Business Case
- 3 Uniform Operational Management
- **4 Real Time Performance Management**
- 5 Vitens: Ready to generate the Value



27









#### Visualization based on structure





# Reporting based on structure

#### Bedrijfsrapport



#### Selecteer locatie



# Pompstation Aalten 11-9-2008 11:47:13: Nieuwe locatie. \so-O180\text{Vitens\Regio Gelderland\Achterhoek\Corle-Aalten\Pompstation} Aalten

#### Selecteer startperiode

| september ▼ 2008 ▼ |    |    |    |    |    |    |  |  |  |
|--------------------|----|----|----|----|----|----|--|--|--|
| ma                 | di | wo | do | Vľ | za | zo |  |  |  |
| 25                 | 26 | 27 | 28 | 29 | 30 | 31 |  |  |  |
| 1