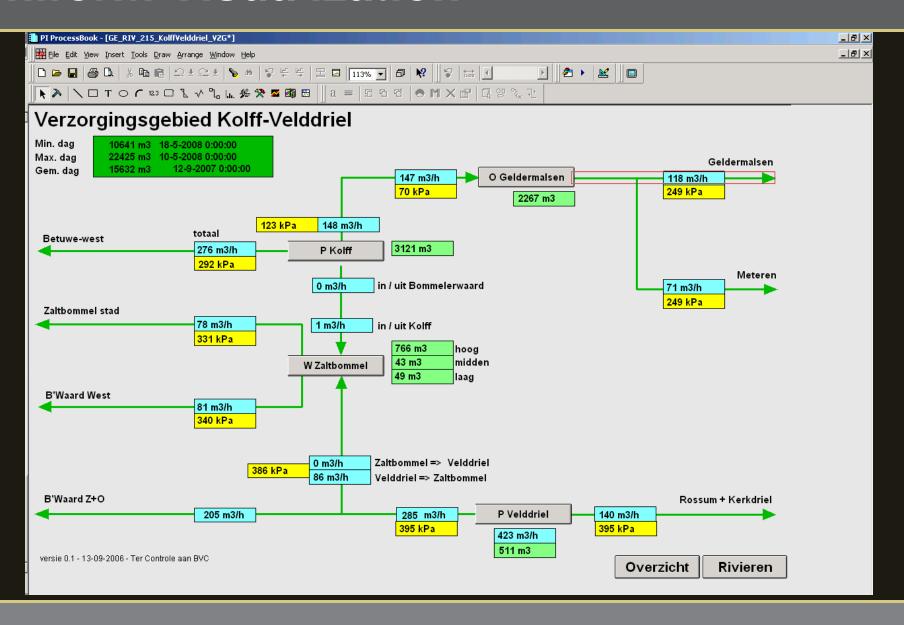

ss Structure
- Realtime Based Management Information
- Fast realisation of Changes and new Technologies
- Less costs ICT
- Fast Failure Response
- Integration of SAP, GIS and LIMS

# Agenda

- 1 The Vitens organization
- 2 The Business Case
- **3 Uniform Operational Management**
- **4 Real Time Performance Management**
- 5 Vitens: Ready to generate the Value



# Multisite Project Approach



# RT Enterprise Architecture



### Standardization of Processes



### Standardization the process



## Standardization the process



#### Standardization of Calculations



#### Standardization of Calculations



25

# Agenda

- 1 The Vitens organization
- 2 The Business Case
- 3 Uniform Operational Management
- **4 Real Time Performance Management**
- 5 Vitens: Ready to generate the Value



27









#### Visualization based on structure





# Reporting based on structure

#### Bedrijfsrapport



#### Selecteer locatie



# Pompstation Aalten 11-9-2008 11:47:13: Nieuwe locatie. \so-O180\text{Vitens\Regio Gelderland\Achterhoek\Corle-Aalten\Pompstation} Aalten

#### Selecteer startperiode

| september ▼ 2008 ▼ |    |    |    |    |    |    |  |  |  |
|--------------------|----|----|----|----|----|----|--|--|--|
| ma                 | di | wo | do | Vľ | za | zo |  |  |  |
| 25                 | 26 | 27 | 28 | 29 | 30 | 31 |  |  |  |
| 1                  | 2  | 3  | 4  | 5  | 6  | 7  |  |  |  |
| 8                  | 9  | 10 | 11 | 12 | 13 | 14 |  |  |  |
| 15                 | 16 | 17 | 18 | 19 | 20 | 21 |  |  |  |
| 22                 | 23 | 24 | 25 | 26 | 27 | 28 |  |  |  |
|