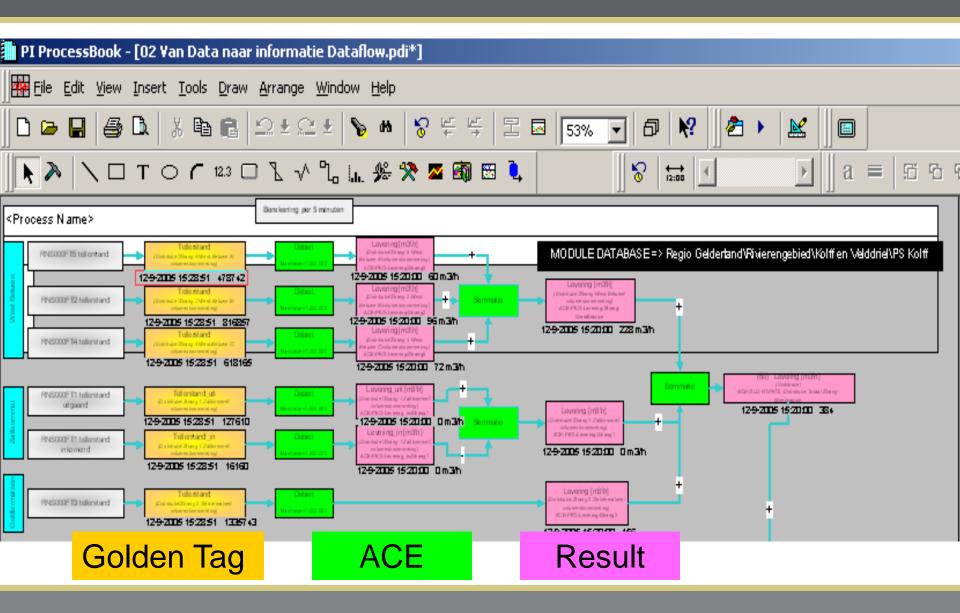

es
- Only certified interfaces
- Keep process control As-Is
- Standardisation
- Based on ISA-95 structure

## **Objectives for Vitens**

- Standardization of Processes
- Uniformity of Process Structure
- Realtime Based Management Information
- Fast realisation of Changes and new Technologies
- Less costs ICT
- Fast Failure Response
- Integration of SAP, GIS and LIMS

# Agenda

- 1 The Vitens organization
- 2 The Business Case
- **3 Uniform Operational Management**
- **4 Real Time Performance Management**
- 5 Vitens: Ready to generate the Value



# Multisite Project Approach



# RT Enterprise Architecture



### Standardization of Processes



### Standardization the process



## Standardization the process



#### Standardization of Calculations



#### Standardization of Calculations



25

# Agenda

- 1 The Vitens organization
- 2 The Business Case
- 3 Uniform Operational Management
- **4 Real Time Performance Management**
- 5 Vitens: Ready to generate the Value



27









#### Visualization based on structure





# Reporting based on structure

#### Bedrijfsrapport



#### Selecteer locatie



# Pompstation Aalten 11-9-2008 11:47:13: Nieuwe locatie. \so-O180\text{Vitens\Regio Gelderland\Achterhoek\Corle-Aalten\Pompstation} Aalten

#### Selecteer startperiode

| september ▼ 2008 ▼ |    |    |    |    |    |    |  |  |  |
|--------------------|----|----|----|----|----|----|--|--|--|
| ma                 | di | wo | do | Vľ | za | zo |  |  |  |
| 25                 | 26 | 27 | 28 | 29 | 30 | 31 |  |  |  |
| 1                  | 2  | 3  | 4  | 5  | 6  | 7  |  |  |  |