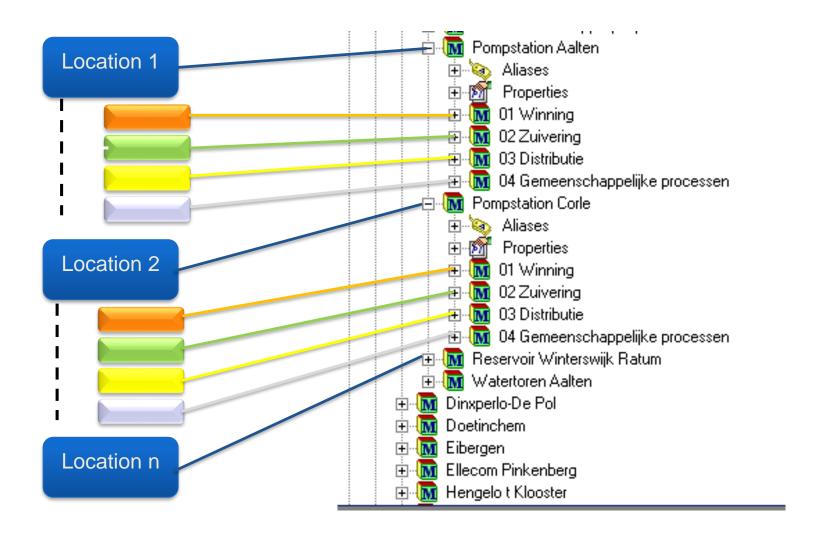

)Functionality supported by one and only one application
- Information allocated to one source
- Minimize interfaces
- Only certified interfaces
- Keep process control As-Is
- Standardisation
- Based on ISA-95 structure

## **Objectives for Vitens**

- Standardization of Processes
- Uniformity of Process Structure
- Realtime Based Management Information
- Fast realisation of Changes and new Technologies
- Less costs ICT
- Fast Failure Response
- Integration of SAP, GIS and LIMS

# Agenda

- 1 The Vitens organization
- 2 The Business Case
- **3 Uniform Operational Management**
- **4 Real Time Performance Management**
- 5 Vitens: Ready to generate the Value



# Multisite Project Approach



# RT Enterprise Architecture



### Standardization of Processes



### Standardization the process



## Standardization the process



#### Standardization of Calculations



#### Standardization of Calculations



25

# Agenda

- 1 The Vitens organization
- 2 The Business Case
- 3 Uniform Operational Management
- **4 Real Time Performance Management**
- 5 Vitens: Ready to generate the Value



27









#### Visualization based on structure





# Reporting based on structure

#### Bedrijfsrapport



#### Selecteer locatie



# Pompstation Aalten 11-9-2008 11:47:13: Nieuwe locatie. \so-O180\text{Vitens\Regio Gelderland\Achterhoek\Corle-Aalten\Pompstation} Aalten

#### Selecteer startperiode

| september ▼ 2008 ▼ |    |    |    |    |    |    |  |  |  |
|--------------------|----|----|----|----|----|----|--|--|--|
| ma                 | di | wo | do | Vľ | za | zo |  |  |  |
| 25