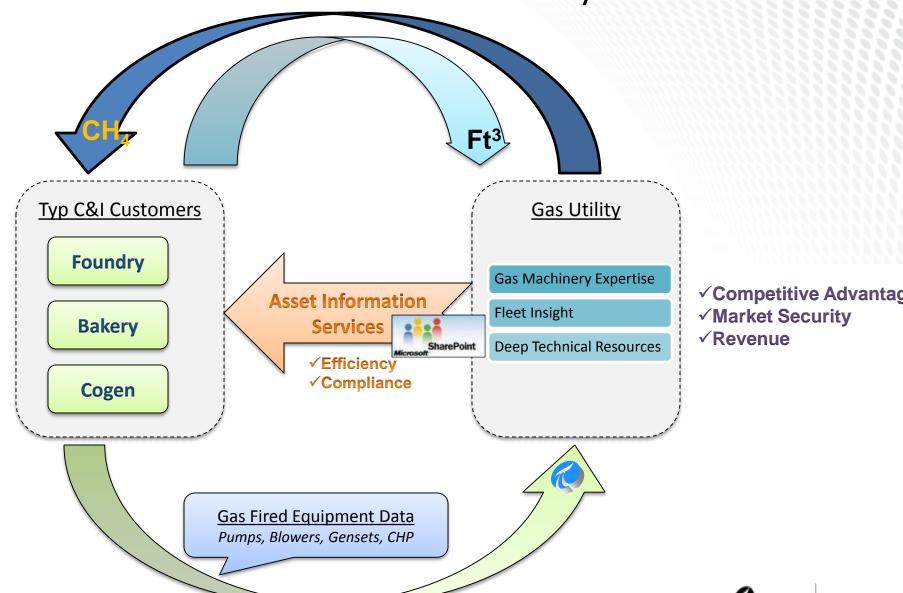

### Asset Information Services – Gas Utility

"We expect to see the solution support a 5 percent increase in our revenues. Given the more than billion-dollar size of our market, that could be a substantial revenue increase."

Terry Burleson, Vice President, Downstream Energy Services, Nalco

# Process services firm aims to significantly boost profits for its customers

### Customer Business Challenge

- Nalco used a manual and time-consuming data collection process at customer sites
- It wanted a real-time, automated solution
- Its goal: better customer support, satisfaction, and loyalty

### Solution

- To integrate the OSIsoft PI enterprise infrastructure with the Microsoft® application platform and its own systems
- Solution can securely upload customer data over the Internet for detailed analysis and reporting.

### Customer Results/Benefits

- Cuts time-to-market in half, provides new capabilities
- Contributes to doubledigit revenue growth
- Meets customer needs better, faster