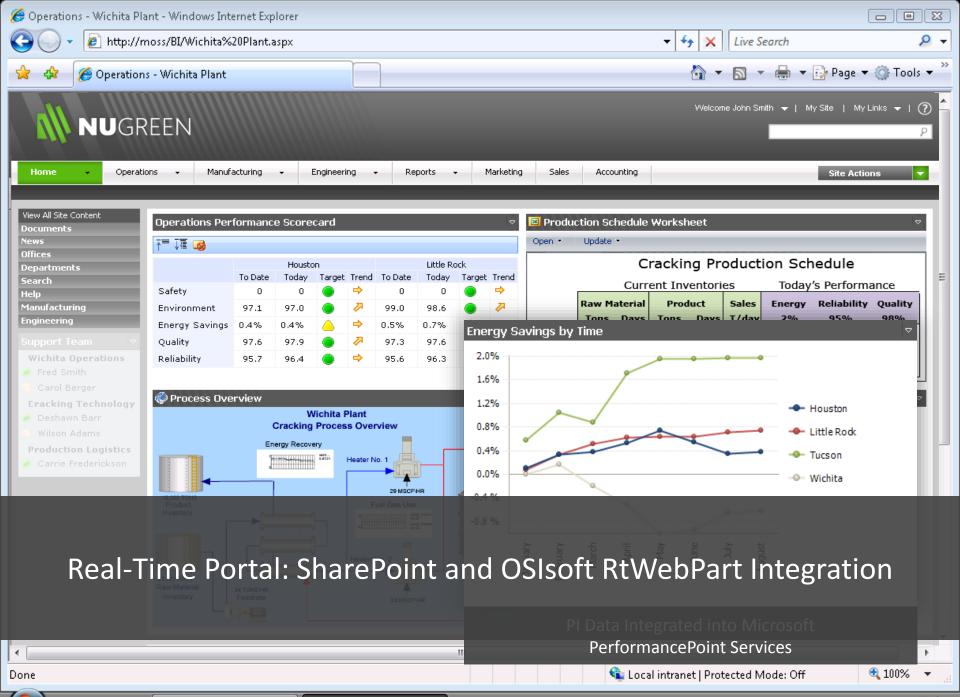

### **Enterprise Technology Tools**

- Platform for Integration and Collaboration
  - Microsoft Office SharePoint 2007
  - RtWeb Parts (PI Infrastructure)
- Business Intelligence
  - Microsoft SQL Reporting Services, PerformancePoint
  - DataLink for Excel Services
- Real-Time Notifications
  - Microsoft Unified Communications
  - PI Notifications