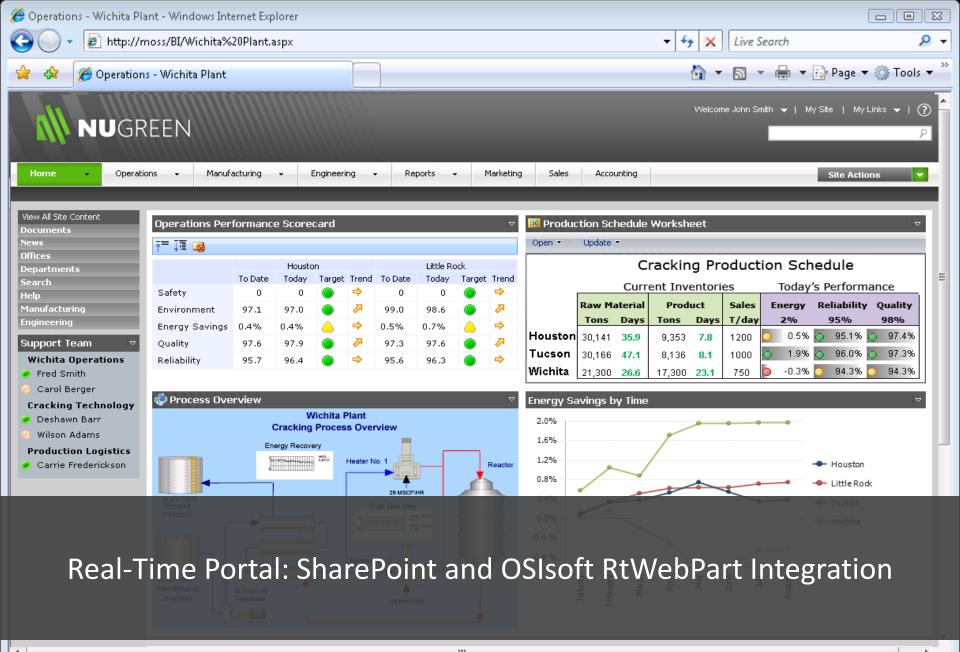

### **Enterprise Technology Tools**

- Platform for Integration and Collaboration
  - Microsoft Office SharePoint 2007
  - RtWeb Parts (PI Infrastructure)
- Business Intelligence
  - Microsoft SQL Reporting Services, PerformancePoint
  - DataLink for Excel Services
- Real-Time Notifications
  - Microsoft Unified Communications
  - PI Notifications