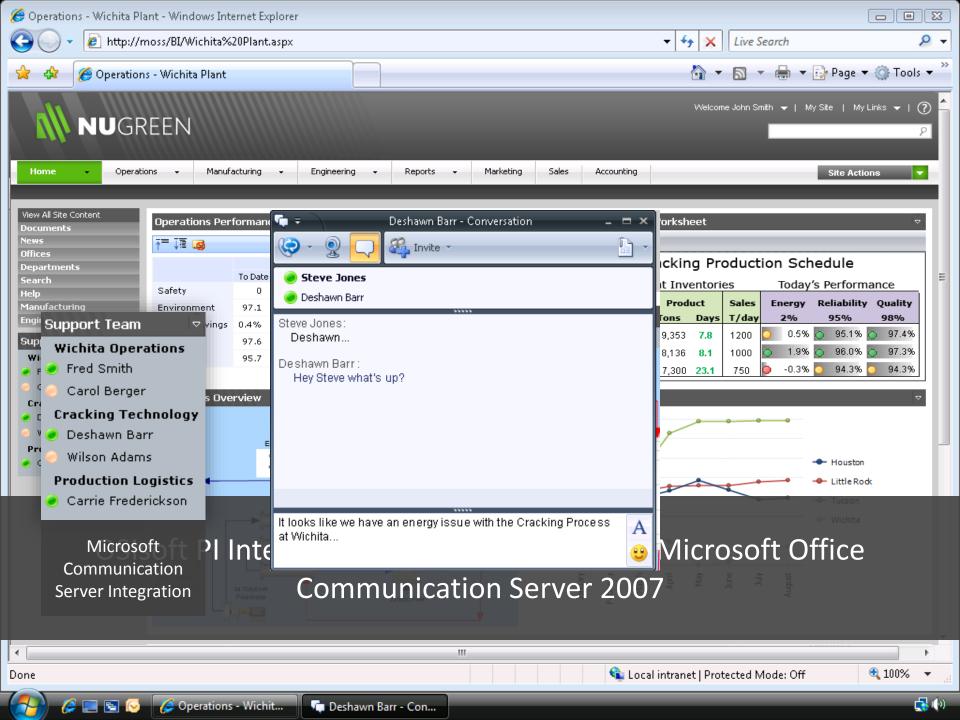

### **Enterprise Technology Tools**

- Platform for Integration and Collaboration
  - Microsoft Office SharePoint 2007
  - RtWeb Parts (PI Infrastructure)
- Business Intelligence
  - Microsoft SQL Reporting Services, PerformancePoint
  - DataLink for Excel Services
- Real-Time Notifications
  - Microsoft Unified Communications
  - PI Notifications