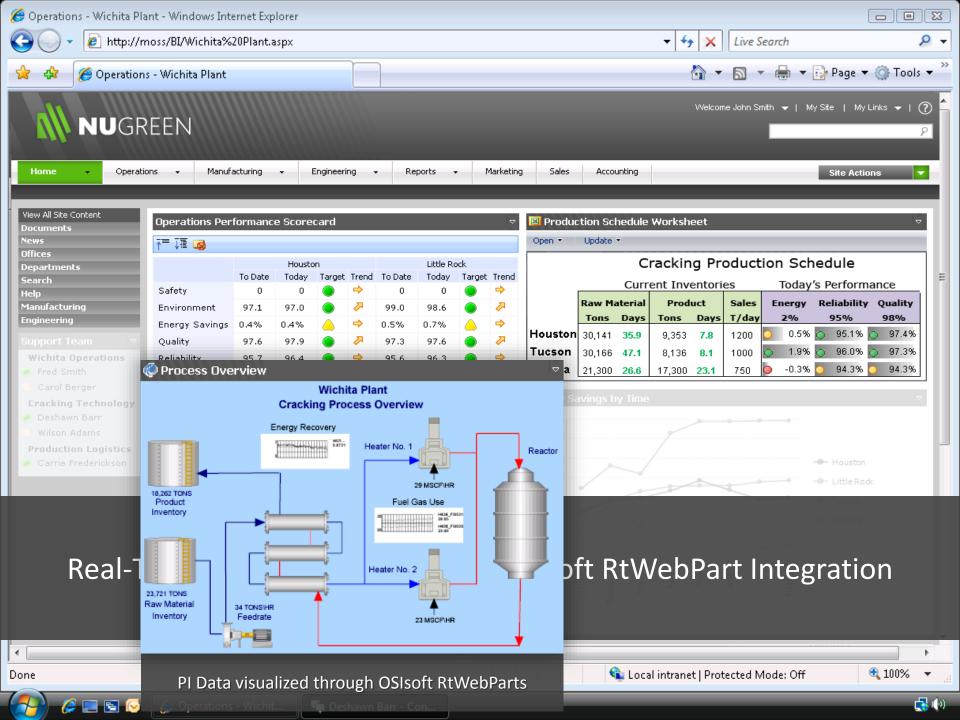

### **Enterprise Technology Tools**

- Platform for Integration and Collaboration
  - Microsoft Office SharePoint 2007
  - RtWeb Parts (PI Infrastructure)
- Business Intelligence
  - Microsoft SQL Reporting Services, PerformancePoint
  - DataLink for Excel Services
- Real-Time Notifications
  - Microsoft Unified Communications
  - PI Notifications