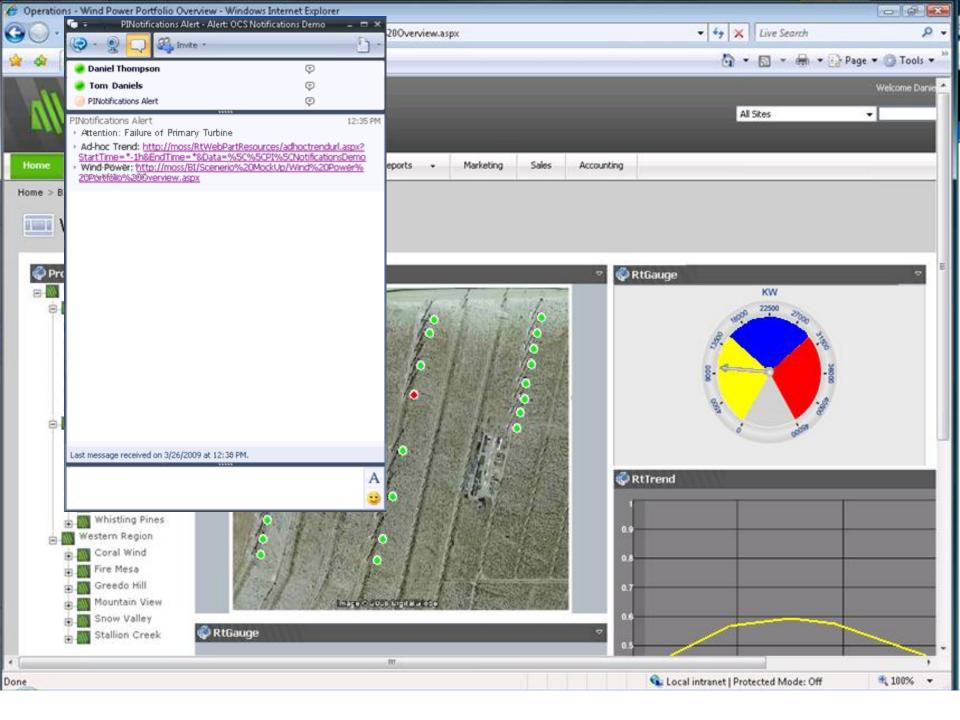

### **Enterprise Technology Tools**

- Platform for Integration and Collaboration
  - Microsoft Office SharePoint 2007
  - RtWeb Parts (PI Infrastructure)
- Business Intelligence
  - Microsoft SQL Reporting Services, PerformancePoint
  - DataLink for Excel Services
- Real-Time Notifications
  - Microsoft Unified Communications
  - PI Notifications