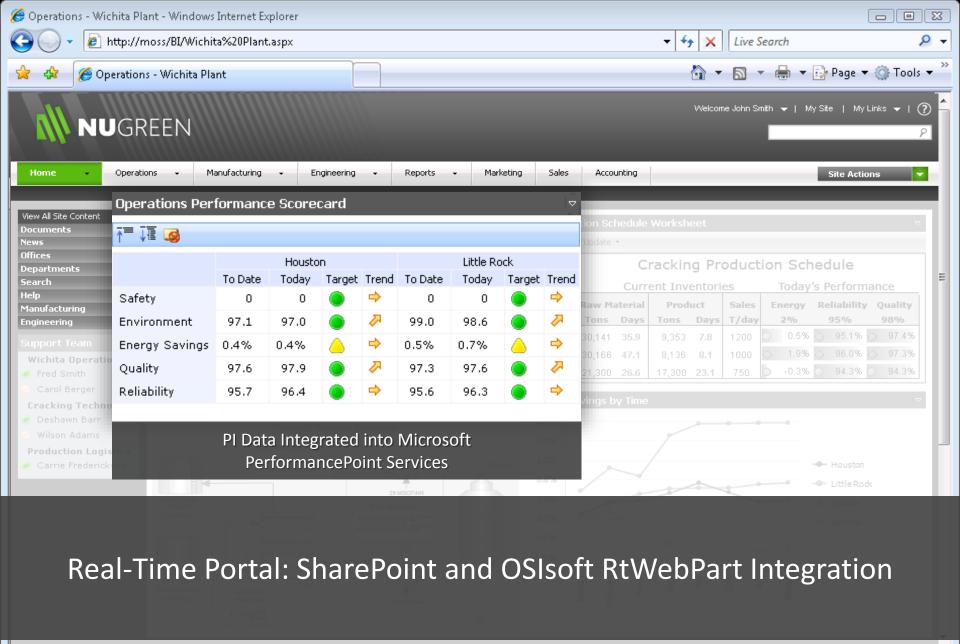

### **Enterprise Technology Tools**

- Platform for Integration and Collaboration
  - Microsoft Office SharePoint 2007
  - RtWeb Parts (PI Infrastructure)
- Business Intelligence
  - Microsoft SQL Reporting Services, PerformancePoint
  - DataLink for Excel Services
- Real-Time Notifications
  - Microsoft Unified Communications
  - PI Notifications