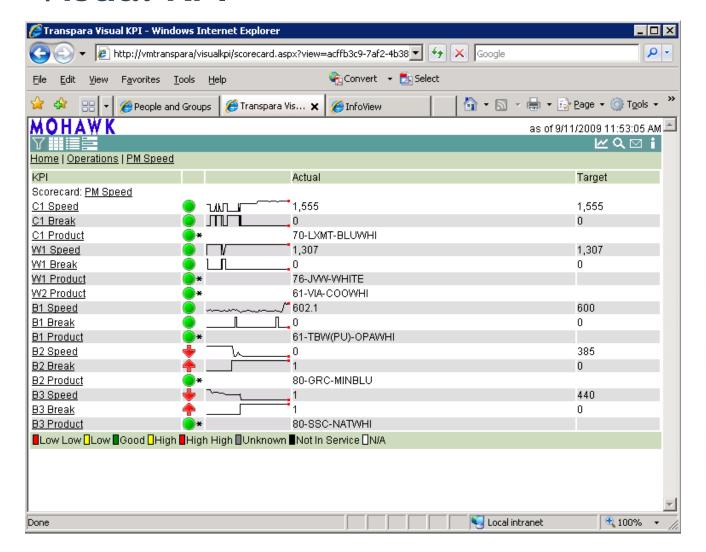

- Get operators better information within their system of choice through more effective data flow
  - "You see what you need to see in the tool that's most effective for you"
- Gather and distribute information more effectively to managers

#### Synchronize information and decision making



# Information Everywhere - plans

- Work incrementally constantly work for benefits both small and large
- With the right tools, it's easier than some of us thought it would be





#### Our Starting Point



















# Keys to Step 2

- SQL Tricks
  - Transforming production data into time-series data points
- PI Tricks
  - ODBC Interface
  - ODBC Client











# Keys to Step 3

- PI Web Parts for Sharepoint
- Blackberry and Transpara's Visual KPI



### **Web Parts**





#### Visual KPI















# **Moving Beyond**

Integrate energy consumption and asset management

When you recognize that the largest expense of any asset is energy consumption, then you will change your maintenance behaviors to improve energy consumption

#### Keys:

 Pi and Infor's Enterprise Asset Management -Enterprise Sustainability Edition



# Questions?