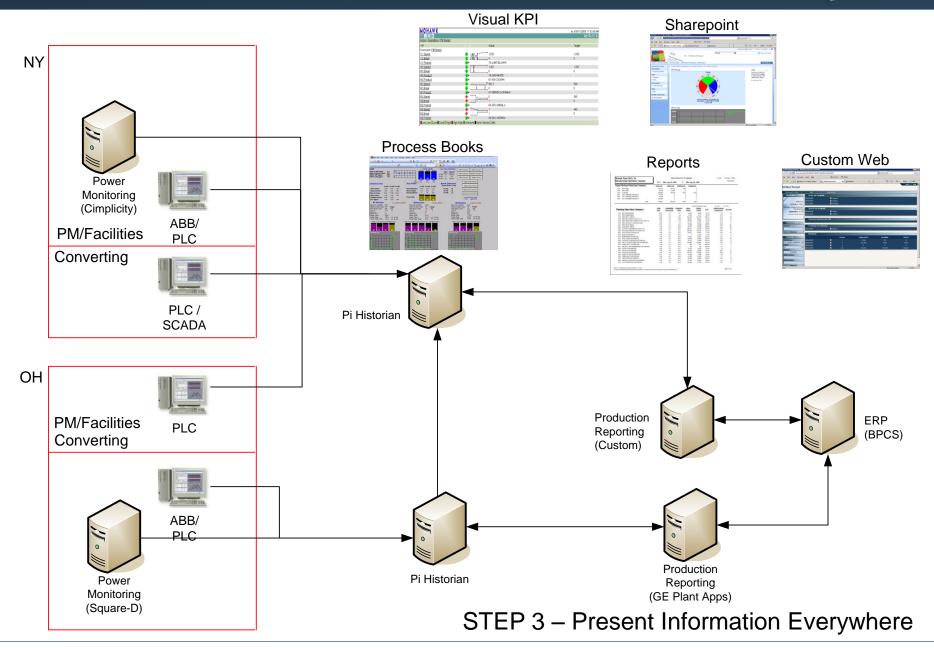

# Keys to Step 3

- PI Web Parts for Sharepoint
- Blackberry and Transpara's Visual KPI

### **Web Parts**

#### Visual KPI