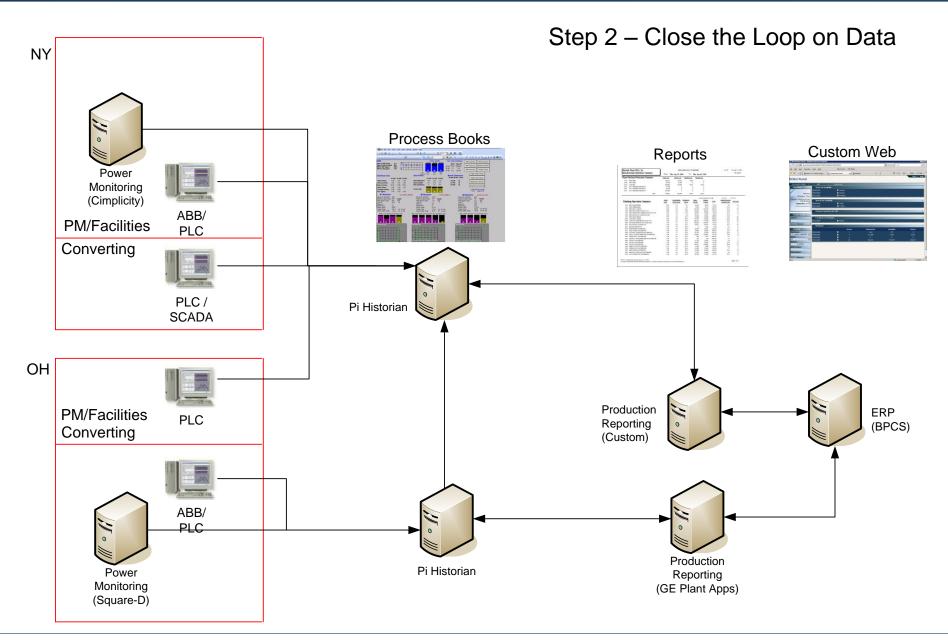

# Keys to Step 2

- SQL Tricks
  - Transforming production data into time-series data points
- PI Tricks
  - ODBC Interface
  - ODBC Client