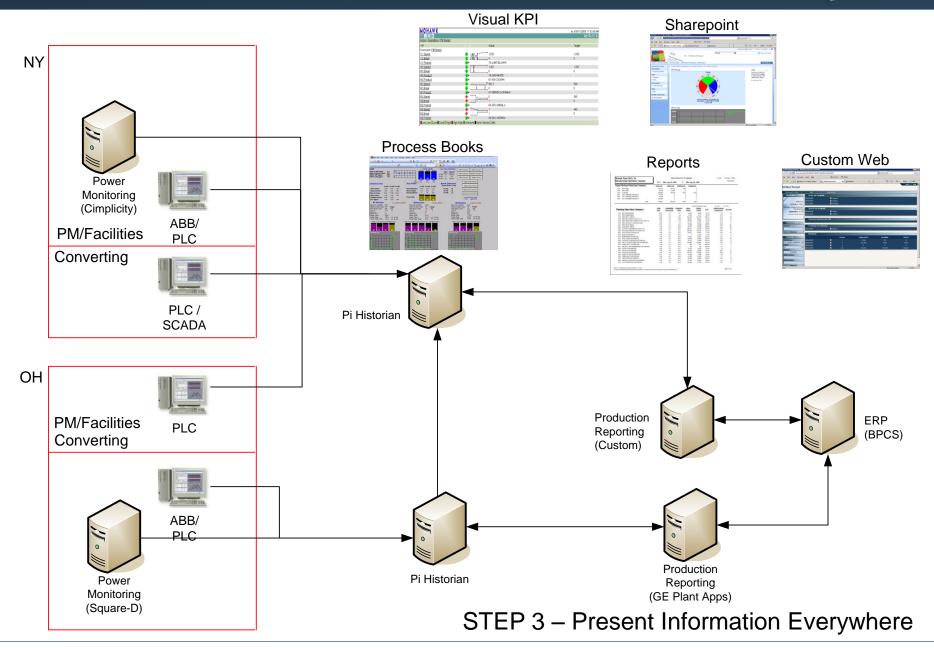

# Keys to Step 2

- SQL Tricks
  - Transforming production data into time-series data points
- PI Tricks
  - ODBC Interface
  - ODBC Client

# Keys to Step 3

- PI Web Parts for Sharepoint
- Blackberry and Transpara's Visual KPI

### **Web Parts**

#### Visual KPI