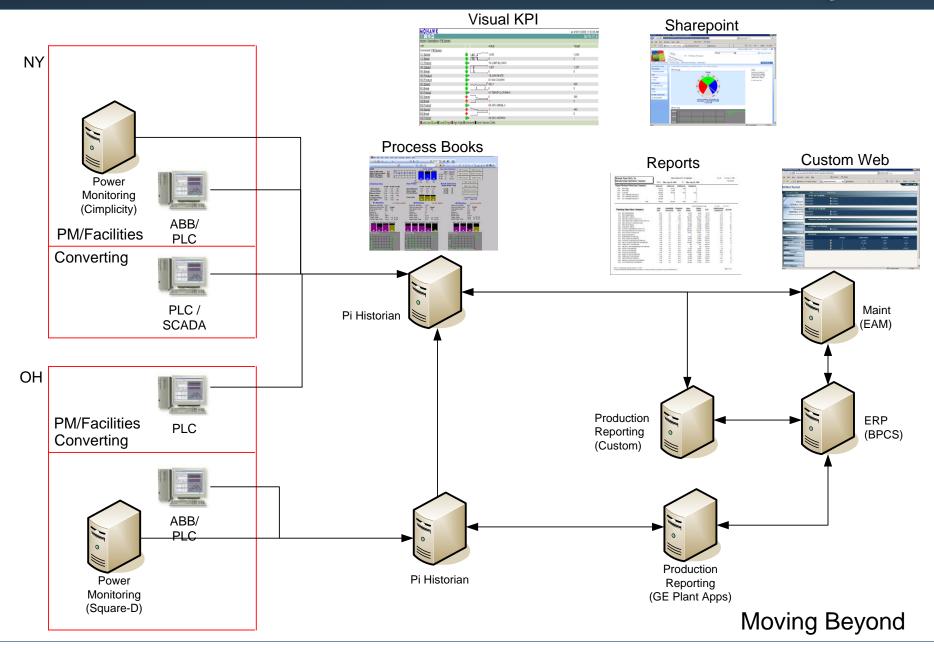

# **Moving Beyond**

Integrate energy consumption and asset management

When you recognize that the largest expense of any asset is energy consumption, then you will change your maintenance behaviors to improve energy consumption

#### Keys:

 Pi and Infor's Enterprise Asset Management -Enterprise Sustainability Edition