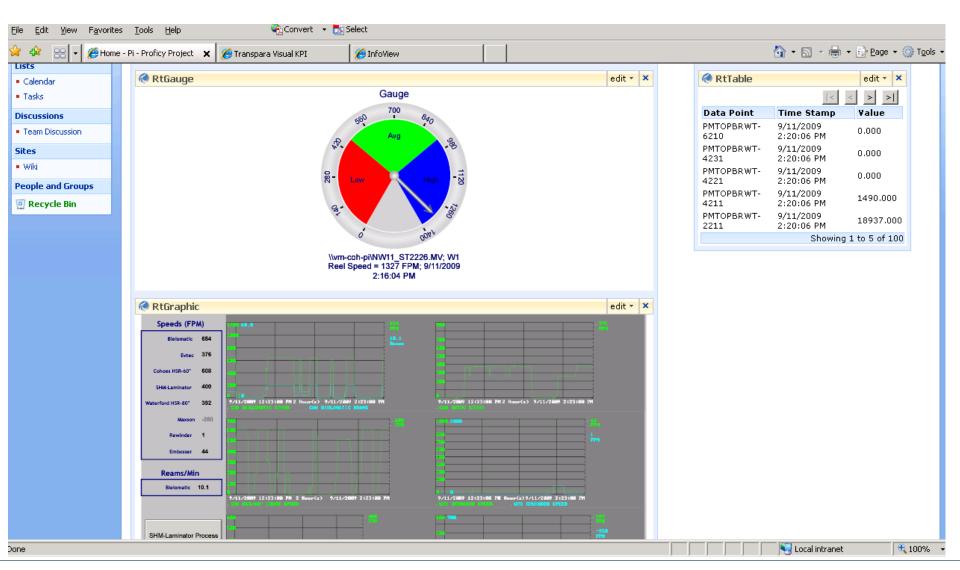

erywhere - Strategy

- Get operators better information within their system of choice through more effective data flow
  - "You see what you need to see in the tool that's most effective for you"
- Gather and distribute information more effectively to managers

#### Synchronize information and decision making



# Information Everywhere - plans

- Work incrementally constantly work for benefits both small and large
- With the right tools, it's easier than some of us thought it would be





#### Our Starting Point



















# Keys to Step 2

- SQL Tricks
  - Transforming production data into time-series data points
- PI Tricks
  - ODBC Interface
  - ODBC Client











# Keys to Step 3

- PI Web Parts for Sharepoint
- Blackberry and Transpara's Visual KPI



### **Web Parts**





#### Visual KPI















# **Moving Beyond**

Integrate energy consumption and asset management

When you recognize that the largest expense of any asset is energy consumption, then you will change your maintenance behaviors to improve energy consumption

#### Keys:

 Pi and Infor's Enterprise Asset Management -Enterprise Sustainability Edition



# Questions?