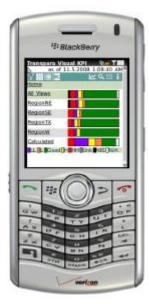

# Keys to Step 3

- PI Web Parts for Sharepoint
- Blackberry and Transpara's Visual KPI

#### Visual KPI