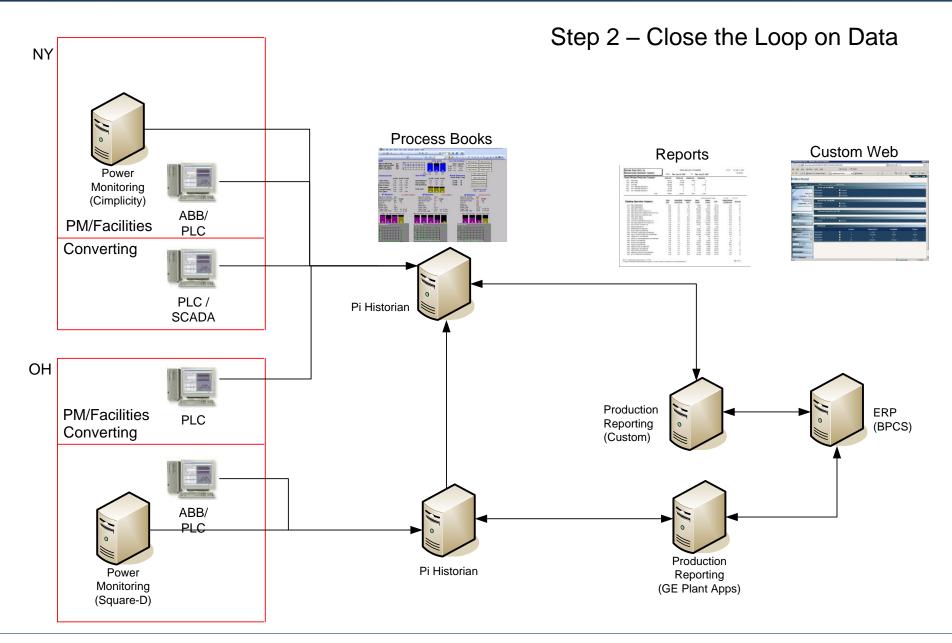

# Keys to Step 2

- SQL Tricks
  - Transforming production data into time-series data points
- PI Tricks
  - ODBC Interface
  - ODBC Client