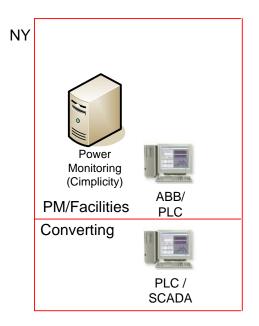

## **Operations**

- Albany NY region, Hamilton OH, Saybrook OH
- Six paper machines, approx 30 converting workcenters
- Over 175,000 tons annual capacity