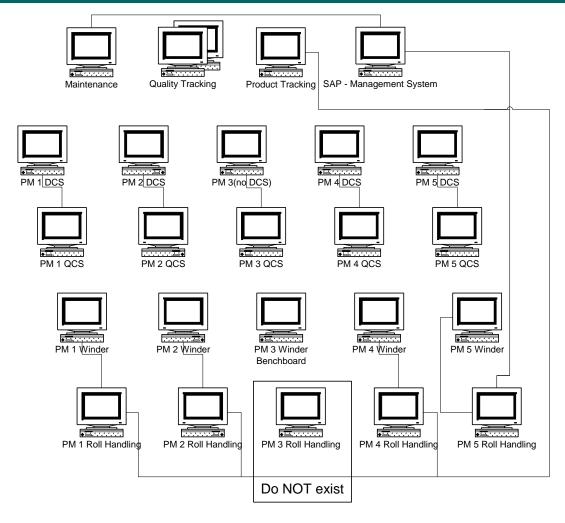

### Architecture of Production Systems in Świecie (2002)

- Variety of Systems in Świecie (status in 2003)
  - Honeywell-Measurex DCS, QCS
  - ABB DCS, QCS
  - Honeywell Plantscape -
  - Emerson DELTA V -
  - Measurex Vision -
  - MES (ABB) ORACLE
  - Energy Monitoring System SQL 7.0
  - Text Files Non PI Standards