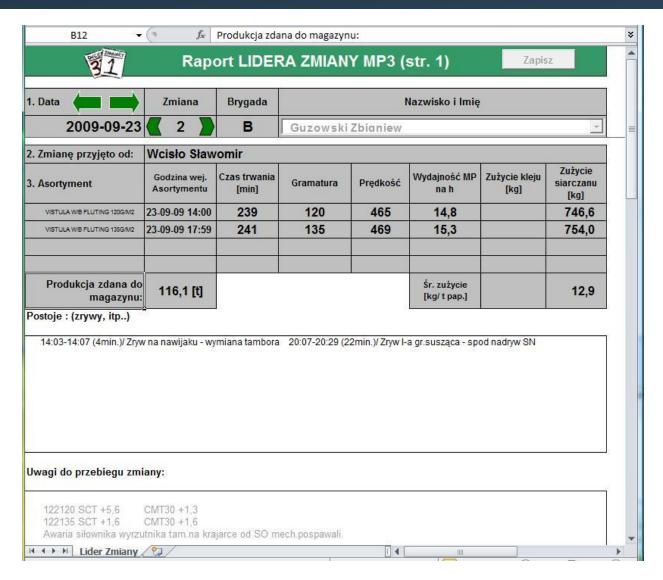

# •Osisoft PI System in Mondi Świecie from over 6 years of experience:

- Operators view of PI:
  - Laboratory Applications
  - Operators Quality Overview
  - Energy Monitoring -
  - Process Control Screens
  - Reports -
  - Quality Certificate Reports -
  - Profiles View
  - Operators LogBooks