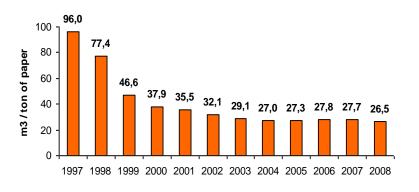

### Water and Electric Power Specific Consumption

Water Consumption
Per ton of paper produced

**Electricity Consumption** kWh / ton of paper produced

We effectively reduced water and heat consumption per ton of paper.