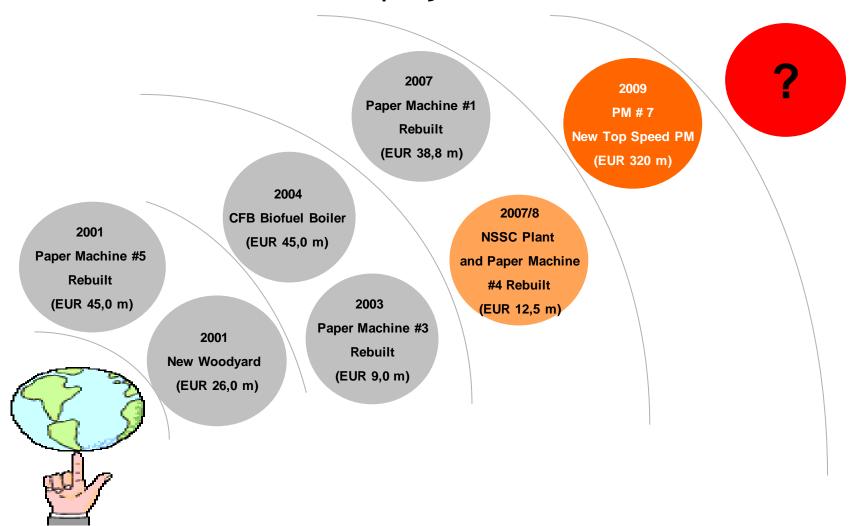

### Regional Seminar Series





Monitoring the paper mill operations, production quality and KPI's in real time

Maciej Koszur, PMP Project Manager Mondi Świecie S.A.

01.10.2009





Nearly 50 Years History







### Key figures published on Warsaw Stock Exchange 2008

Gross Sales395 mio Euro

– EBIT54 mio Euro

Paper production 844 581 T

Pulp production 464 194 T

Employees 996

Paper machines5







Total PM production 1970 - 2008







Continuous investment project in Świecie mill







### Water and Electric Power Specific Consumption

Water Consumption
Per ton of paper produced



**Electricity Consumption** kWh / ton of paper produced







We effectively reduced water and heat consumption per ton of paper.





### Background of Systems Development:

- SAP Implementation (1999 2001), (2006 2007)
- Product Tracking System & Production Planning System MES (2001)
- Warehouse Management System (2002)
- Millwide Control System (Osisoft PI System) (2003)





### Architecture of Production Systems in Świecie (2002)







- Variety of Systems in Świecie (status in 2003)
  - Honeywell-Measurex DCS, QCS
  - ABB DCS, QCS
  - Honeywell Plantscape -
  - Emerson DELTA V -
  - Measurex Vision -
  - MES (ABB) ORACLE
  - Energy Monitoring System SQL 7.0
  - Text Files Non PI