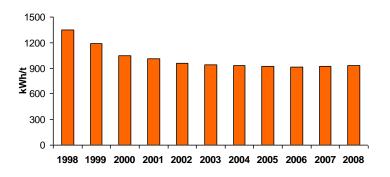

### Water and Electric Power Specific Consumption

Water Consumption
Per ton of paper produced

**Electricity Consumption** kWh / ton of paper produced

We effectively reduced water and heat consumption per ton of paper.