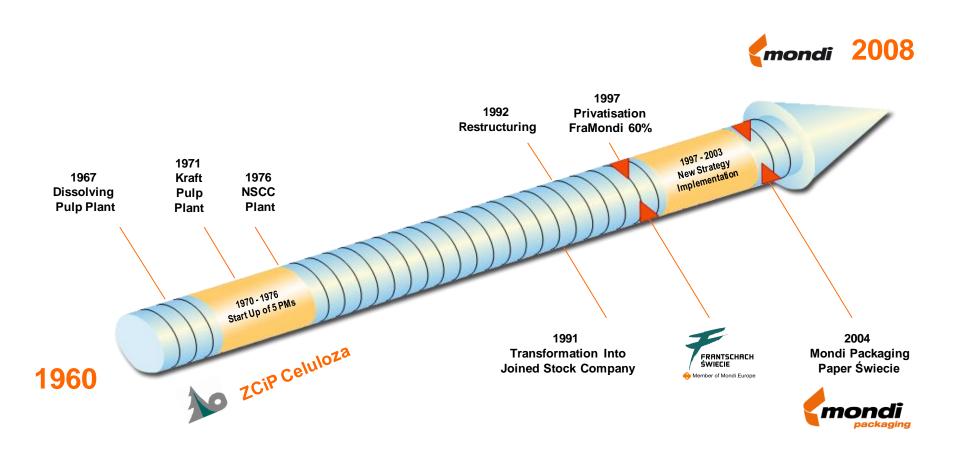

### Regional Seminar Series

Monitoring the paper mill operations, production quality and KPI's in real time

Maciej Koszur, PMP Project Manager Mondi Świecie S.A.

01.10.2009

Nearly 50 Years History

### Key figures published on Warsaw Stock Exchange 2008

Gross Sales395 mio Euro

– EBIT54 mio Euro

Paper production 844 581 T

Pulp production 464 194 T

Employees 996

Paper machines5

Total PM production 1970 - 2008