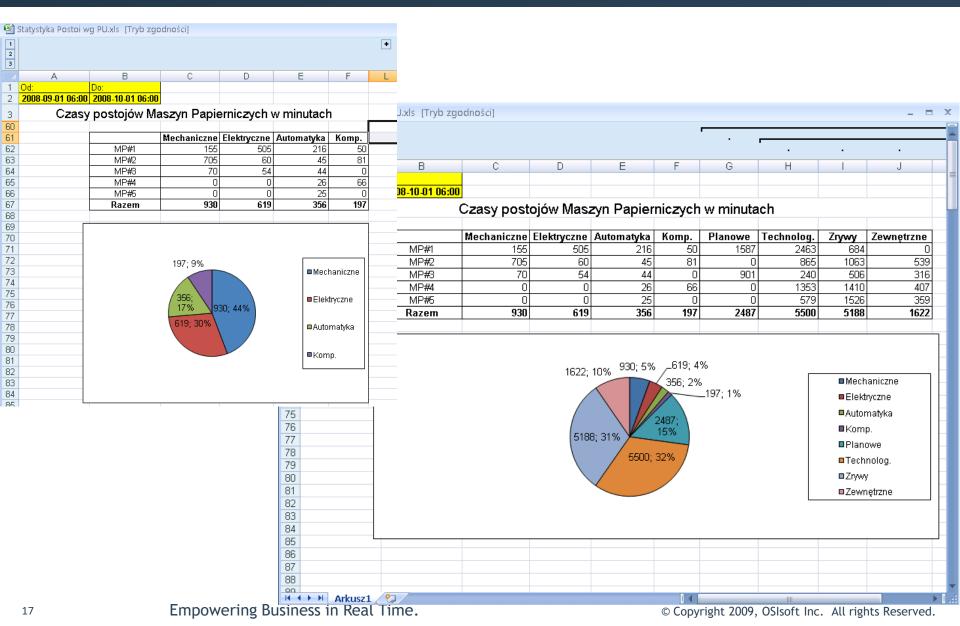

# •Osisoft PI System in Mondi Świecie from over 6 years of experience:

- Operators view of PI:
  - Laboratory Applications
  - Operators Quality Overview
  - Energy Monitoring -
  - Process Control Screens
  - Reports -
  - Quality Certificate Reports -
  - Profiles View
  - Operators LogBooks