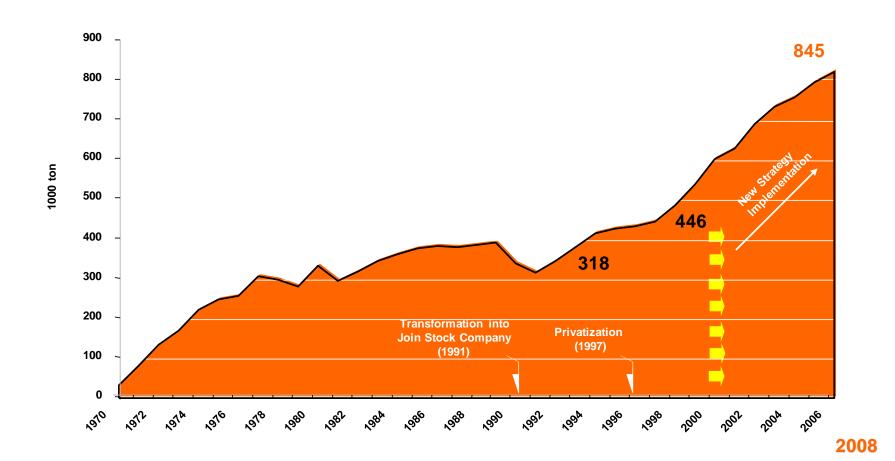

### Key figures published on Warsaw Stock Exchange 2008

Gross Sales395 mio Euro

– EBIT54 mio Euro

Paper production 844 581 T

Pulp production 464 194 T

Employees 996

Paper machines5

Total PM production 1970 - 2008