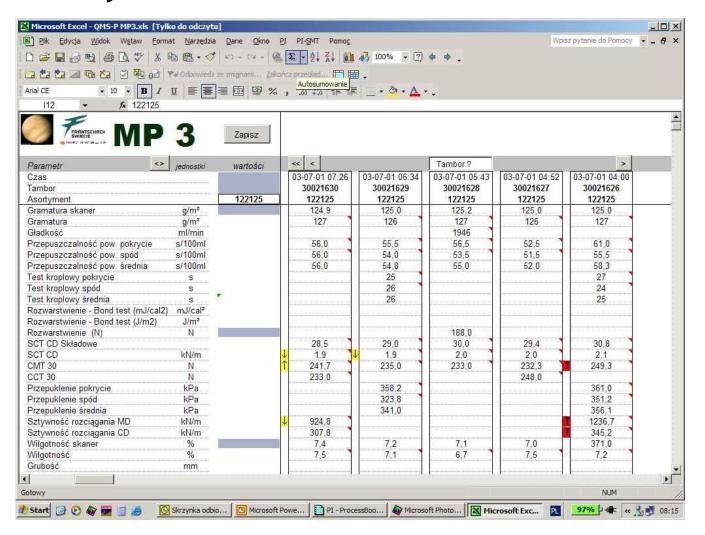

### MDB - Module Database for storing quality data

- MDB is used to hold all quality parameters of paper both dryend and wetend.
- total 10 different grades of paper
- average 10 grammage per grade
- between 60 to 100 different quality parameters per grade per grammage
- about 10 different values like lolo, lo, hi, hihi, typical, name, speed, capacity, etc.
- it gives over 80 thousands values that need to be enterd into the system

#### QMS - Paper Analysis: