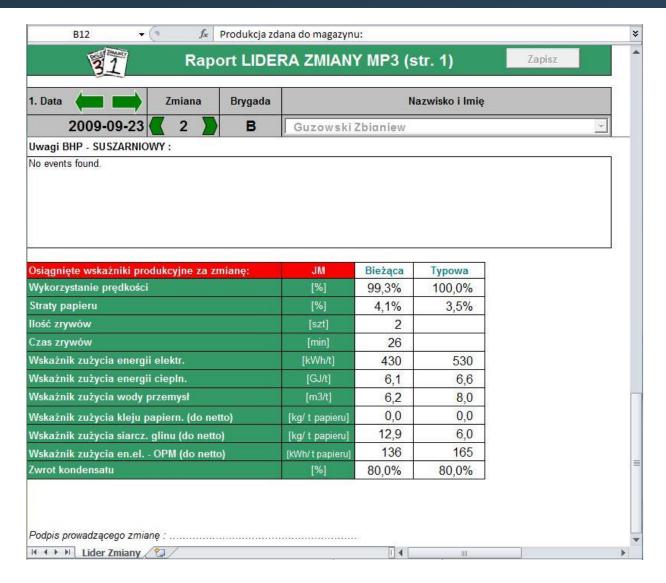

### MDB - Module Database for storing quality data

- MDB is used to hold all quality parameters of paper both dryend and wetend.
- total 10 different grades of paper
- average 10 grammage per grade
- between 60 to 100 different quality parameters per grade per grammage
- about 10 different values like lolo, lo, hi, hihi, typical, name, speed, capacity, etc.
- it gives over 80 thousands values that need to be enterd into the system