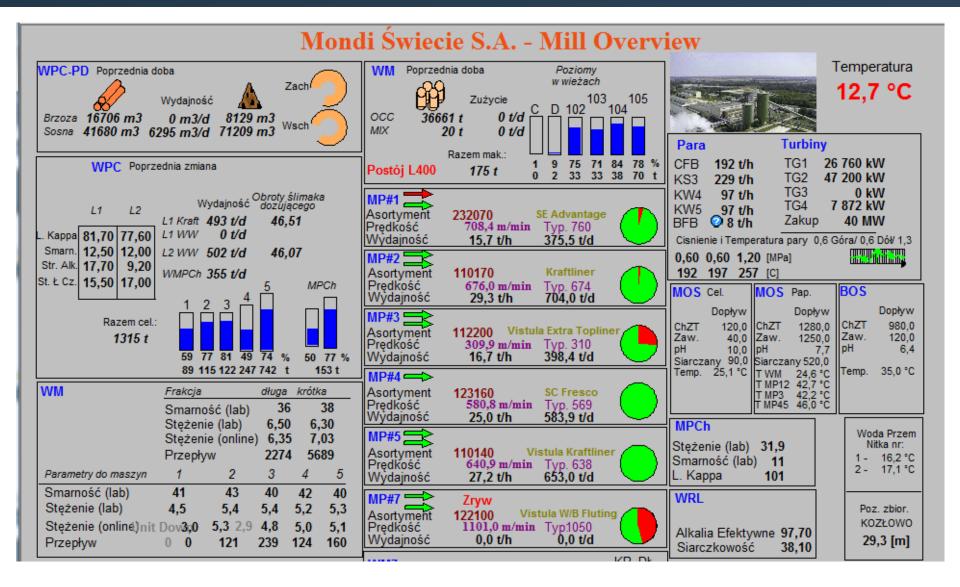

# •Osisoft PI System in Mondi Świecie from over 6 years of experience:

- Operators view of PI:
  - Laboratory Applications
  - Operators Quality Overview
  - Energy Monitoring -
  - Process Control Screens
  - Reports -
  - Quality Certificate Reports -
  - Profiles View
  - Operators LogBooks