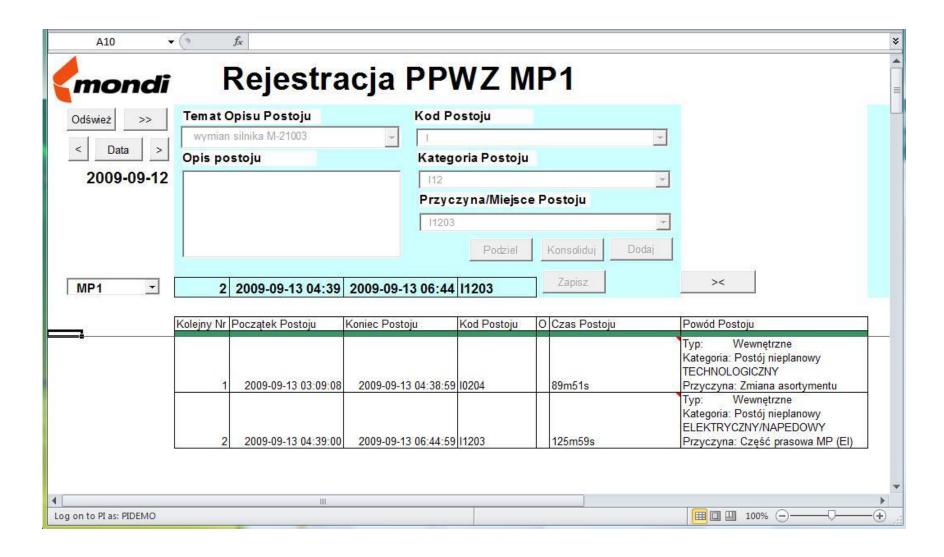

# •Osisoft PI System in Mondi Świecie from over 6 years of experience:

- Operators view of PI:
  - Laboratory Applications
  - Operators Quality Overview
  - Energy Monitoring -
  - Process Control Screens
  - Reports -
  - Quality Certificate Reports -
  - Profiles View
  - Operators LogBooks