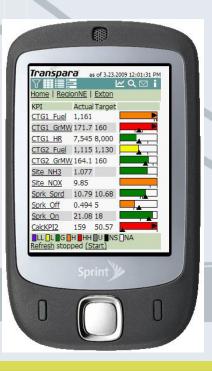

#### **Visual KPI at PEMEX**

- Pemex Gas
- Pemex Exploration & Production
- It puts PI in our pockets!

- visualization of PEMEX and more than 200 thousand cities, counties and towns in México. It is built on a geographic environment including satellite images and aeropictures.
- GEO-PEMEX features include:
  - Railways plotting over 3D maps
  - Pipelines
  - On-shore and Off-shore facilities
  - Refineries, petrochemical and gas plants
  - Political information
  - Military data
- GEO-PEMEX allows to configure links for different applications such as RT information.