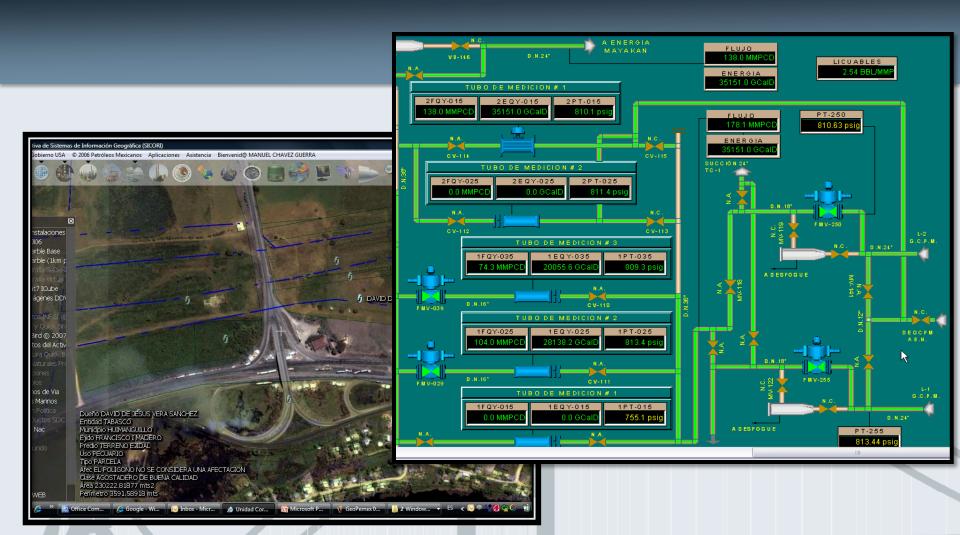

#### **Visual KPI at PEMEX**

- Pemex Gas
- Pemex Exploration & Production
- It puts PI in our pockets!

- visualization of PEMEX and more than 200 thousand cities, counties and towns in México. It is built on a geographic environment including satellite images and aeropictures.
- GEO-PEMEX features include:
  - Railways plotting over 3D maps
  - Pipelines
  - On-shore and Off-shore facilities
  - Refineries, petrochemical and gas plants
  - Political information
  - Military data
- GEO-PEMEX allows to configure links for different applications such as RT information.

➤ Clicking on the PI-Links it is possible to reach RT data

➤ Pipelines RT data is available

Detail railway information when cursor is located over "I" icon.

Navigation controllers