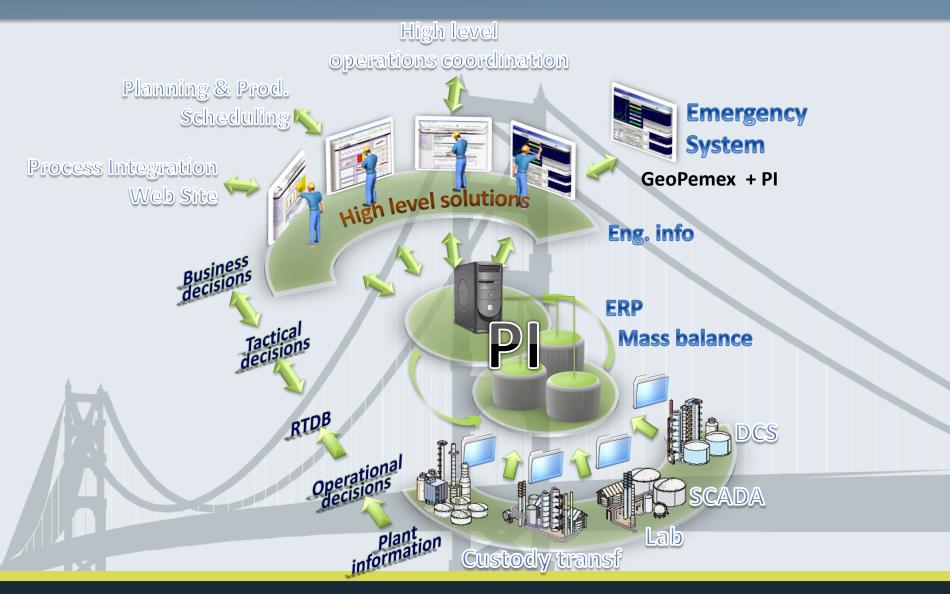

#### **Visual KPI at PEMEX**

- Pemex Gas
- Pemex Exploration & Production
- It puts PI in our pockets!

- visualization of PEMEX and more than 200 thousand cities, counties and towns in México. It is built on a geographic environment including satellite images and aeropictures.
- GEO-PEMEX features include:
  - Railways plotting over 3D maps
  - Pipelines
  - On-shore and Off-shore facilities
  - Refineries, petrochemical and gas plants
  - Political information
  - Military data
- GEO-PEMEX allows to configure links for different applications such as RT information.

#### **PI supporting Control & Monitoring Emergency Systems**

➤ Perspective visualization

OSIsoft. 2009 USERS CONFERENCE SAN FRANCISCO

➤ Military maps

OSIsoft. 2009 USERS CONFERENCE SAN FRANCISCO