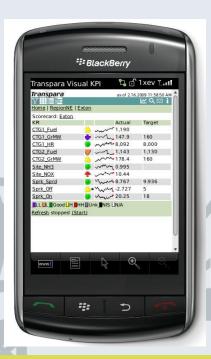

#### **Visual KPI at PEMEX**

- Pemex Gas
- Pemex Exploration & Production
- It puts PI in our pockets!

- visualization of PEMEX and more than 200 thousand cities, counties and towns in México. It is built on a geographic environment including satellite images and aeropictures.
- GEO-PEMEX features include:
  - Railways plotting over 3D maps
  - Pipelines
  - On-shore and Off-shore facilities
  - Refineries, petrochemical and gas plants
  - Political information
  - Military data
- GEO-PEMEX allows to configure links for different applications such as RT information.