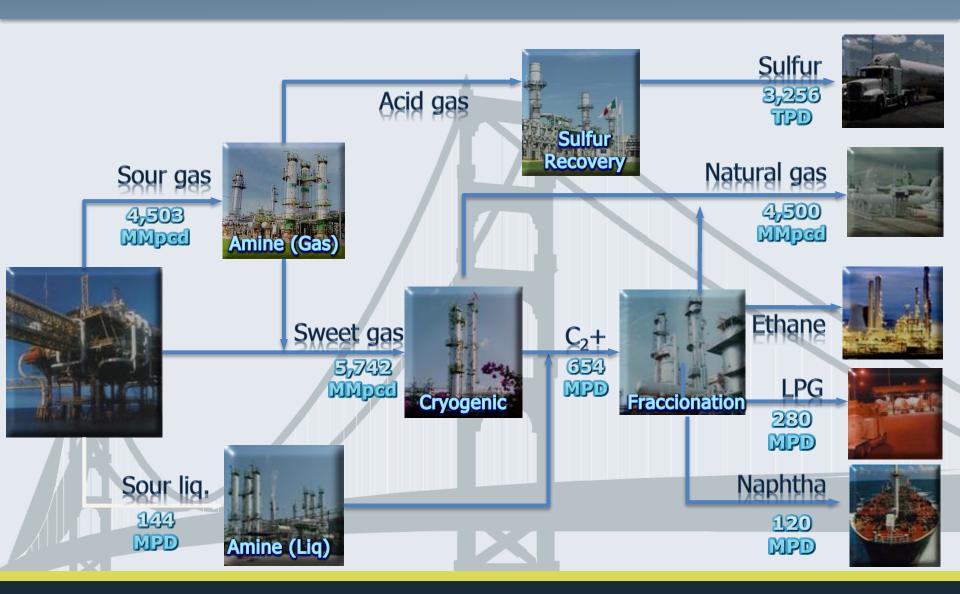

#### PEMEX GAS Y PETROQUÍMICA BÁSICA

Amine & sulfur recovery

Cryogenic & fractionation

Transport & sales

Gas

PEMEX EXPLORACIÓN Y PRODUCCIÓN

Liquids

• H<sub>2</sub>S/ CO<sub>2</sub> removal & sulfur production

- Natural gas production
- C<sub>2</sub>+ separation

Production of:EthaneLPGNaphtha

- Natural gas
- LPG
- Ethane
- Sulfur
- Naphtha

Data source

Gaps

**Business** decisions

- **Integration** Time Training & Access Challenge
- Planning
- Production
- Operation
- Transport
- Maintenance
- Safety
- Environment
- Costs
- Optimization
- Sales
- Clients