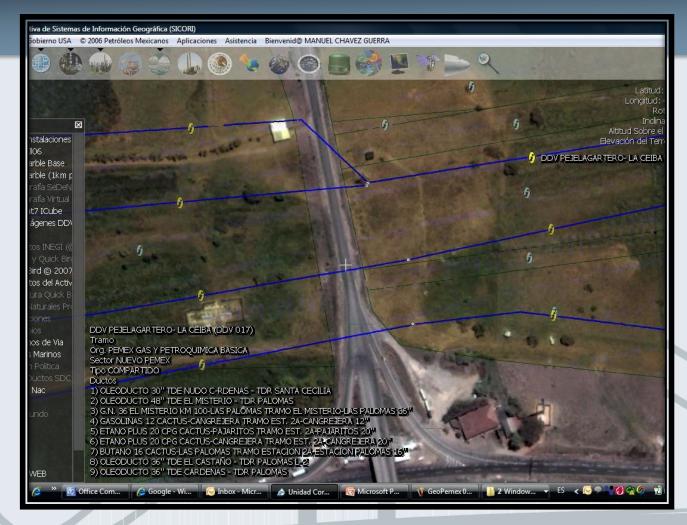

#### **Visual KPI at PEMEX**

- Pemex Gas
- Pemex Exploration & Production
- It puts PI in our pockets!

- visualization of PEMEX and more than 200 thousand cities, counties and towns in México. It is built on a geographic environment including satellite images and aeropictures.
- GEO-PEMEX features include:
  - Railways plotting over 3D maps
  - Pipelines
  - On-shore and Off-shore facilities
  - Refineries, petrochemical and gas plants
  - Political information
  - Military data
- GEO-PEMEX allows to configure links for different applications such as RT information.

➤ Clicking on the PI-Links it is possible to reach RT data

➤ Pipelines RT data is available

Detail railway information when cursor is located over "I" icon.

Navigation controllers