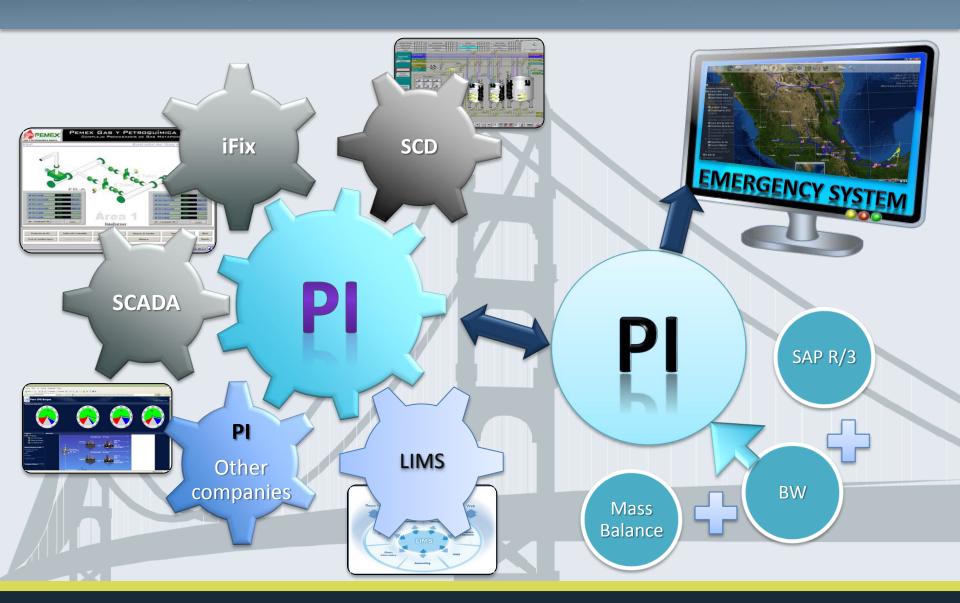

#### PEMEX GAS Y PETROQUÍMICA BÁSICA

Amine & sulfur recovery

Cryogenic & fractionation

Transport & sales

Gas

PEMEX EXPLORACIÓN Y PRODUCCIÓN

Liquids

• H<sub>2</sub>S/ CO<sub>2</sub> removal & sulfur production

- Natural gas production
- C<sub>2</sub>+ separation

Production of:EthaneLPGNaphtha

- Natural gas
- LPG
- Ethane
- Sulfur
- Naphtha

Data source

Gaps

**Business** decisions

- **Integration** Time Training & Access Challenge
- Planning
- Production
- Operation
- Transport
- Maintenance
- Safety
- Environment
- Costs
- Optimization
- Sales
- Clients