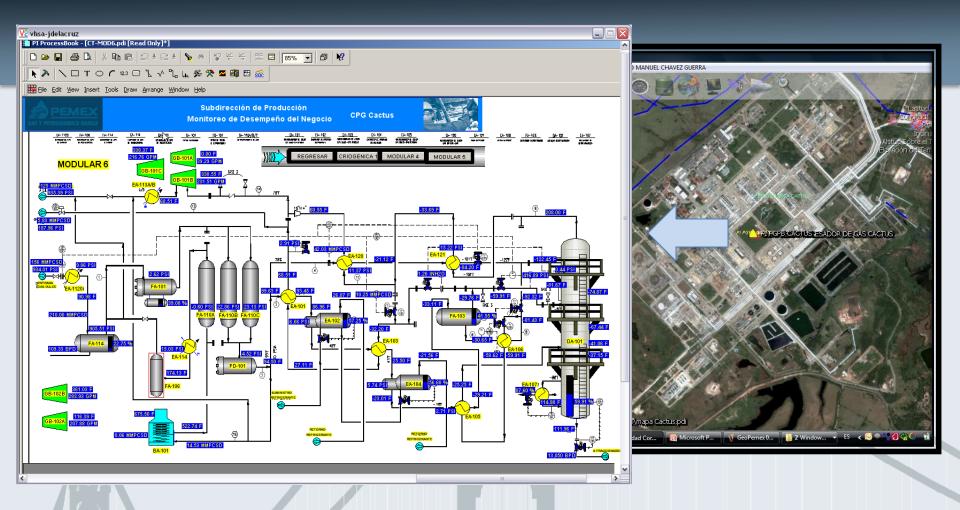

➤ Clicking on the PI-Links it is possible to reach RT data

➤ Pipelines RT data is available

Detail railway information when cursor is located over "I" icon.

Navigation controllers