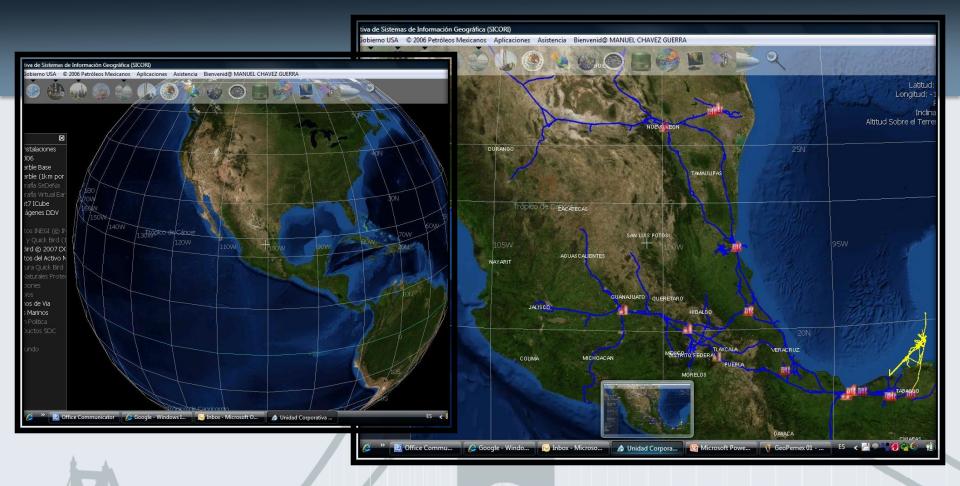

#### **Visual KPI at PEMEX**

- Pemex Gas
- Pemex Exploration & Production
- It puts PI in our pockets!

- visualization of PEMEX and more than 200 thousand cities, counties and towns in México. It is built on a geographic environment including satellite images and aeropictures.
- GEO-PEMEX features include:
  - Railways plotting over 3D maps
  - Pipelines
  - On-shore and Off-shore facilities
  - Refineries, petrochemical and gas plants
  - Political information
  - Military data
- GEO-PEMEX allows to configure links for different applications such as RT information.

- Emergency system must be an "easy to use" solution
- > "Google earth" type solution enable everybody to have a quick start
- ➤ It is available information of refineries, petrochemical and gas plants besides onshore and offshore production locations.

- Emergency system must be an "easy to use" solution
- > "Google earth" type solution enable everybody to have a quick start
- It is available information of refineries, petrochemical and gas plants besides onshore and offshore production locations.

➤ Clicking on the PI-Links it is possible to reach RT data

➤ Pipelines RT data is available

Detail railway information when cursor is located over "I" icon.

Navigation controllers