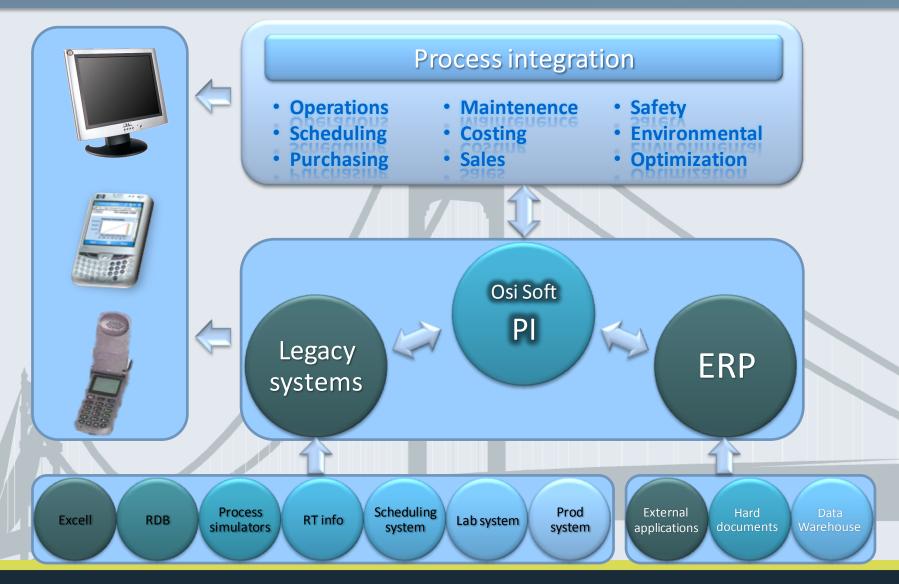

- Natural gas production
- C<sub>2</sub>+ separation

Production of:EthaneLPGNaphtha

- Natural gas
- LPG
- Ethane
- Sulfur
- Naphtha

Data source

Gaps

**Business** decisions

- **Integration** Time Training & Access Challenge
- Planning
- Production
- Operation
- Transport
- Maintenance
- Safety
- Environment
- Costs
- Optimization
- Sales
- Clients