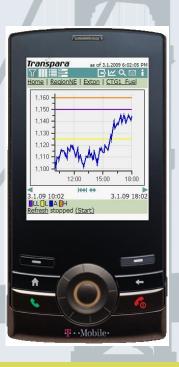

#### **Visual KPI at PEMEX**

- Pemex Gas
- Pemex Exploration & Production
- It puts PI in our pockets!

- visualization of PEMEX and more than 200 thousand cities, counties and towns in México. It is built on a geographic environment including satellite images and aeropictures.
- GEO-PEMEX features include:
  - Railways plotting over 3D maps
  - Pipelines
  - On-shore and Off-shore facilities
  - Refineries, petrochemical and gas plants
  - Political information
  - Military data
- GEO-PEMEX allows to configure links for different applications such as RT information.