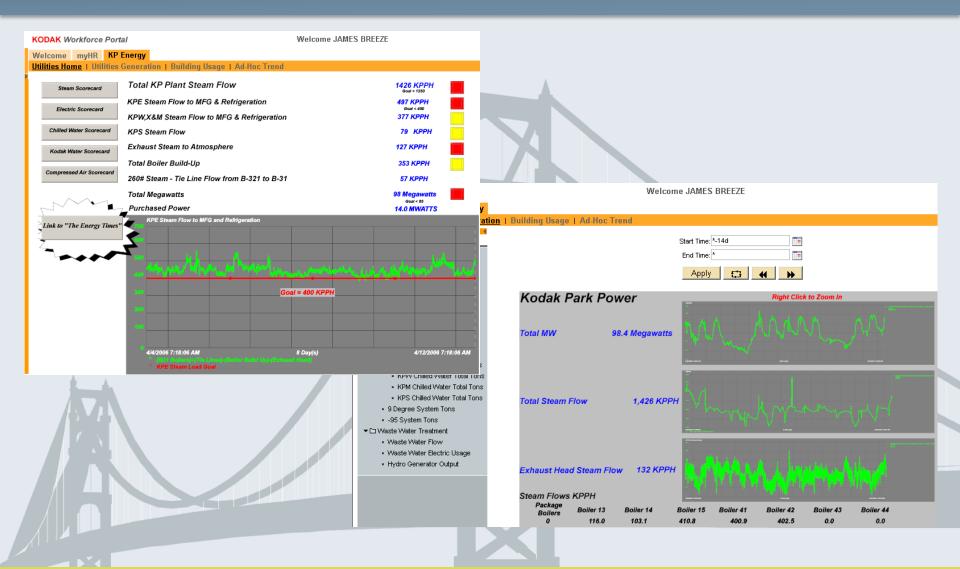

### The Value Proposition

- How Kodak saved over \$20MM using the Business Package
  - Made it every users responsibility to realize power consumption
  - Created a culture of Energy Efficiency
- **Implementation** 
  - OSIsoft PI System
  - SAP Enterprise Portal
  - OSIsoft's Business Package for the SAP Enterprise Portal
  - Consolidation of utilities data
  - Bringing information to the desktop every day
- Results
  - Kodak was able to close an unneeded Power Plant
  - Saved over \$20+MM

## Kodak Example