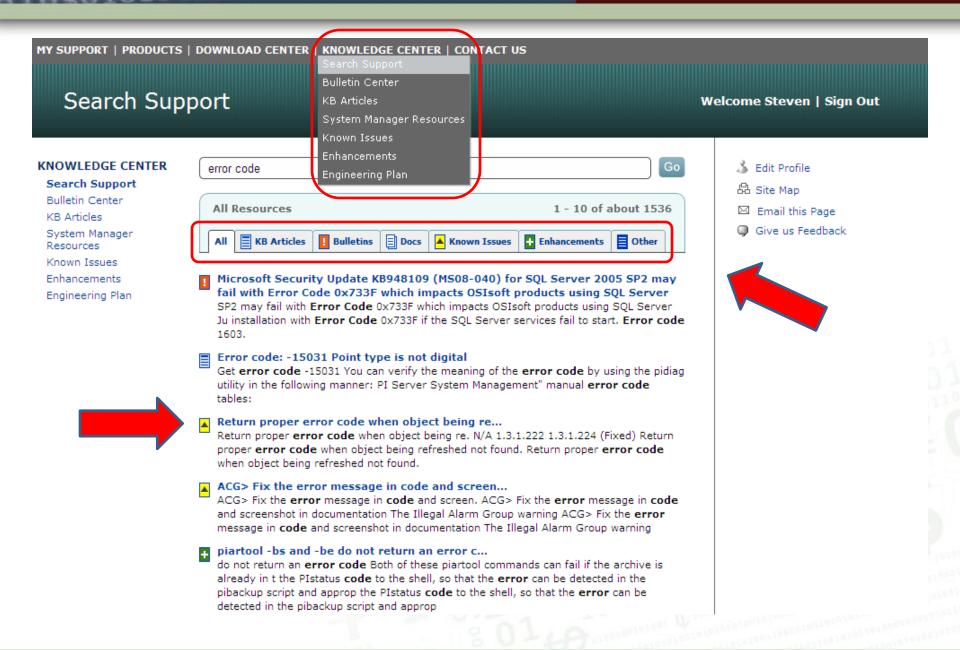

### Self Service Options

- Open a case online
- Search the Knowledge Base
  - Document Library
  - Knowledge Articles
  - Support Bulletins
  - Known Issues
  - Enhancement Requests
  - Recently improved!