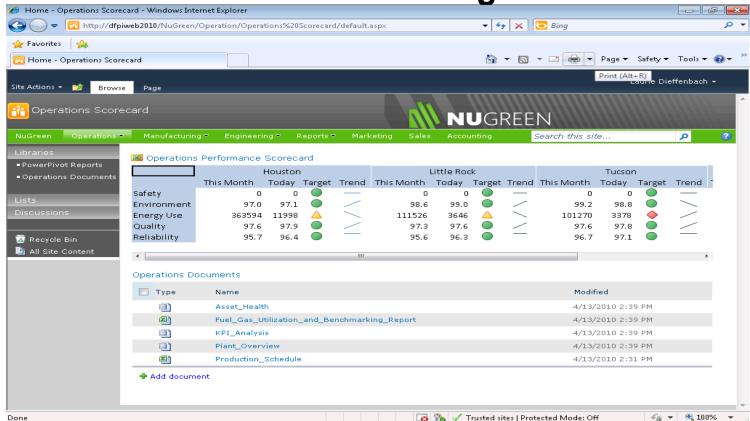

#### **Management Roles**

Easy navigation to needed information

Content is already built, but can interact with it to focus on an issue

Easy access to assistance from experts

Scorecards in SharePoint using Excel Services

#### **Using Reports in SharePoint**

#### **Getting to relevant content**