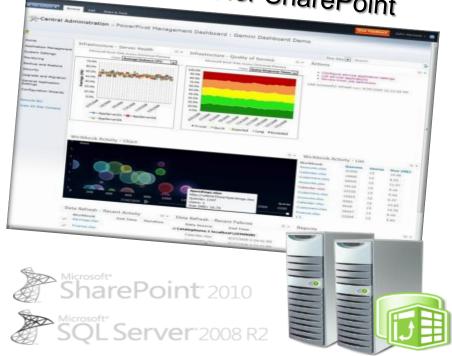

#### **Publishing to SharePoint**

#### **Management Roles**

Easy navigation to needed information

Content is already built, but can interact with it to focus on an issue

Easy access to assistance from experts

Scorecards in SharePoint using Excel Services