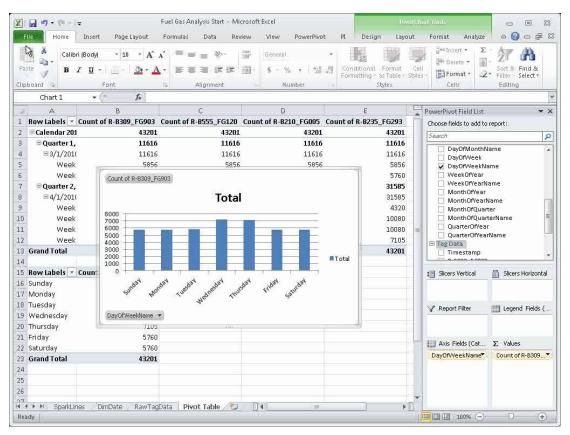

#### PI DataLink + Excel 2010 + PowerPivot

#### **User-driven Reporting with Power Pivot**

## Managed Self Service BI

PowerPivot for Excel

PowerPivot for SharePoint