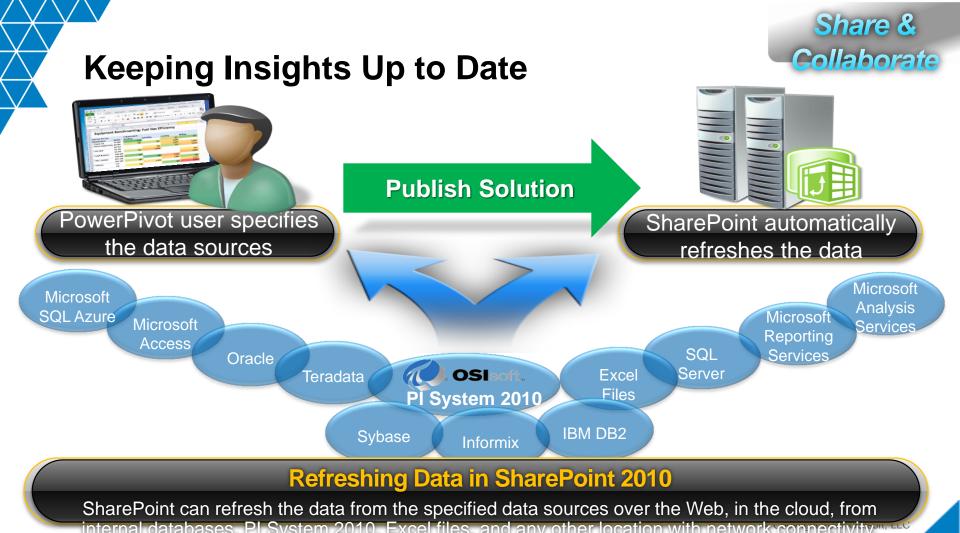

#### PI DataLink + Excel 2010 + PowerPivot

#### **User-driven Reporting with Power Pivot**

## Managed Self Service BI

PowerPivot for Excel

PowerPivot for SharePoint