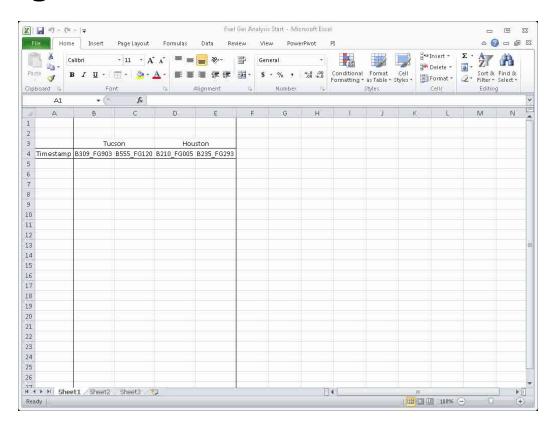

#### Using Excel 2010 features with PI DataLink

### **BI for Manufacturing**

30 Day Corporate Fuel Gas Consumption

|        |                    |                                     |               | •          |               |           | -            |                    |     |
|--------|--------------------|-------------------------------------|---------------|------------|---------------|-----------|--------------|--------------------|-----|
| sh     | ift 🔻              | Sum of Fuel Gas Volume Column Lab ▼ |               |            |               |           |              |                    |     |
|        |                    | <b>Row Labels</b>                   | <b>▽</b> C    | racking    | Distilling    | Extruding | Milling      | <b>Grand Total</b> |     |
|        | Shift 1            | ■Houston                            |               | 121,929    |               | 54,828    | 98,453       | 275,210            |     |
|        | Shift 2<br>Shift 3 | Boiler                              |               | 108,315    |               | 10,023    | 26,842       | 145,180            |     |
| Man 🕒  | onirt 3            | Heater                              |               | 13,614     |               | 44,804    | 71,611       | 130,029            | g   |
| ■ Fla  |                    | ■ Little Roc                        | :k            |            | 45,024        | 63,146    |              | 108,169            | 3   |
| □ Bo   |                    | Boiler                              |               |            | 9,559         | 18,341    |              | 27,900             | _   |
| - DO   |                    | Heater                              |               |            | 35,465        | 44,804    |              | 80,269             |     |
|        |                    | ■Tucson                             |               | 126,003    | 36,492        |           | 92,282       | 254,777            | 1,6 |
| ⊟Но    |                    | Boiler                              |               | 107,830    | 17,662        |           | 38,106       | 163,598            | 2,4 |
|        |                    | Heater                              |               | 18,173     | 18,829        |           | 54,176       | 91,178             |     |
|        |                    | ■ Wichita                           |               | 91,736     | 45,233        | 44,704    |              | 181,673            | _   |
| ■ Sw   |                    | Boiler                              |               | 56,933     | 18,295        | 8,628     |              | 83,856             | 8   |
|        |                    | Heater                              |               | 34,803     | 26,938        | 36,076    |              | 97,817             | 2,9 |
| ■ KP   |                    | <b>Grand Tota</b>                   | I             | 339,668    | 126,748       | 162,677   | 190,735      | 819,829            |     |
|        |                    | Sum of Fuel Gas Volume KFt3         |               |            |               |           |              |                    |     |
|        |                    | 200,000 —                           |               |            |               |           |              |                    | 4   |
| ■Inf   |                    | 150,000                             |               |            |               |           |              | (Process ▼)        | 1,2 |
|        |                    | 50,000                              |               |            |               |           |              | Extruding          | 6,3 |
| Gran   |                    | 50,000                              |               |            |               |           |              | Distilling         | 2,0 |
| Ji ail |                    |                                     | Boiler Heater | Boiler H   | Heater Boiler | Heater    | Boiler Heate |                    | 2,0 |
|        |                    |                                     | Houston       | Little Roo | ck            | Tucson    | Wichita      | = Gracking         |     |
|        |                    | Plant ▼ Equipr                      | ment 🔻        |            |               |           |              |                    |     |
|        |                    |                                     |               |            |               |           |              |                    | 4   |