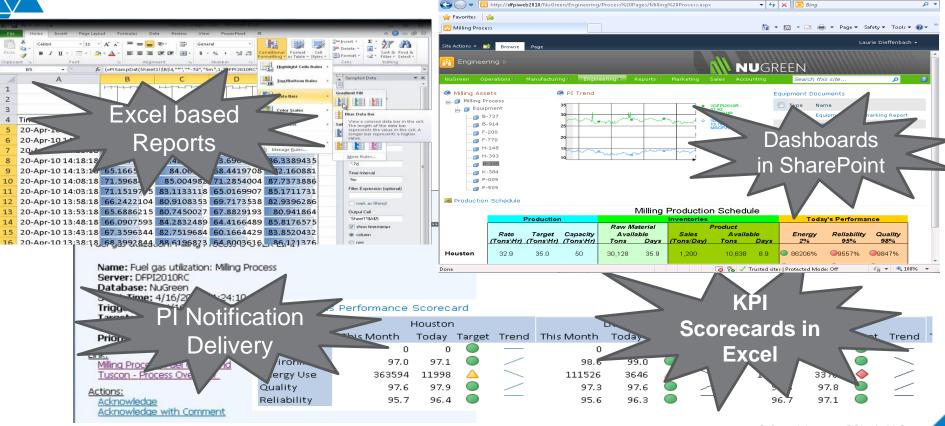

#### What's New with Visualization in PI System 2010?

Milling Process - Windows Internet Explorer

#### **Management Roles**

Easy navigation to needed information

Content is already built, but can interact with it to focus on an issue

Easy access to assistance from experts

Scorecards in SharePoint using Excel Services

#### **Using Reports in SharePoint**