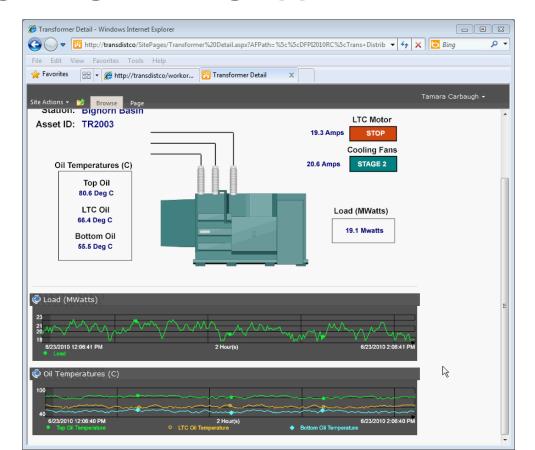

#### What's New with Visualization in PI System 2010?

Milling Process - Windows Internet Explorer