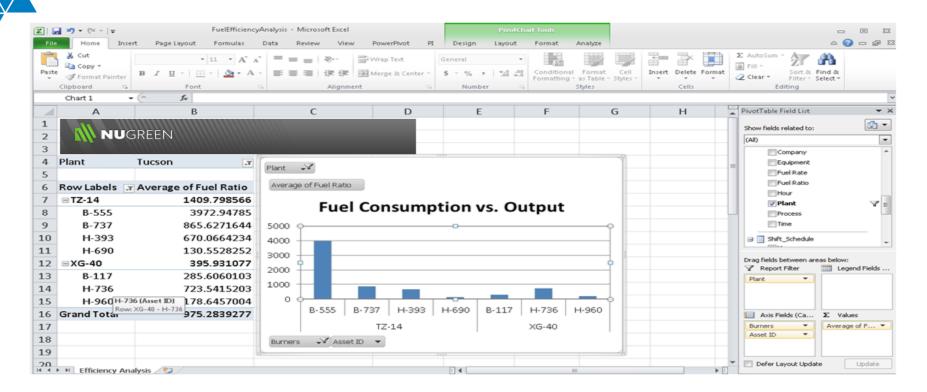

#### PI DataLink + Excel 2010 + PowerPivot

#### **User-driven Reporting with Power Pivot**

### **BI for Manufacturing**

30 Day Corporate Fuel Gas Consumption

|        |                    |                                     |               | •          |               |           | -            |                    |     |
|--------|--------------------|-------------------------------------|---------------|------------|---------------|-----------|--------------|--------------------|-----|
| sh     | ift 🔻              | Sum of Fuel Gas Volume Column Lab ▼ |               |            |               |           |              |                    |     |
|        |                    | <b>Row Labels</b>                   | <b>▽</b> C    | racking    | Distilling    | Extruding | Milling      | <b>Grand Total</b> |     |
|        | Shift 1            | ■Houston                            |               | 121,929    |               | 54,828    | 98,453       | 275,210            |     |
|        | Shift 2<br>Shift 3 | Boiler                              |               | 108,315    |               | 10,023    | 26,842       | 145,180            |     |
| Man 🕒  | onirt 3            | Heater                              |               | 13,614     |               | 44,804    | 71,611       | 130,029            | g   |
| ■ Fla  |                    | ■ Little Roc                        | :k            |            | 45,024        | 63,146    |              | 108,169            | 3   |
| □ Bo   |                    | Boiler                              |               |            | 9,559         | 18,341    |              | 27,900             | _   |
| - DO   |                    | Heater                              |               |            | 35,465        | 44,804    |              | 80,269             |     |
|        |                    | ■Tucson                             |               | 126,003    | 36,492        |           | 92,282       | 254,777            | 1,6 |
| ⊟Но    |                    | Boiler                              |               | 107,830    | 17,662        |           | 38,106       | 163,598            | 2,4 |
|        |                    | Heater                              |               | 18,173     | 18,829        |           | 54,176       | 91,178             |     |
|        |                    | ■ Wichita                           |               | 91,736     | 45,233        | 44,704    |              | 181,673            | _   |
| ■ Sw   |                    | Boiler                              |               | 56,933     | 18,295        | 8,628     |              | 83,856             | 8   |
|        |                    | Heater                              |               | 34,803     | 26,938        | 36,076    |              | 97,817             | 2,9 |
| ■ KP   |                    | <b>Grand Tota</b>                   | I             | 339,668    | 126,748       | 162,677   | 190,735      | 819,829            |     |
|        |                    | Sum of Fuel Gas Volume KFt3         |               |            |               |           |              |                    |     |
|        |                    | 200,000 —                           |               |            |               |           |              |                    | 4   |
| ■Inf   |                    | 150,000                             |               |            |               |           |              | (Process ▼)        | 1,2 |
|        |                    | 50,000                              |               |            |               |           |              | Extruding          | 6,3 |
| Gran   |                    | 50,000                              |               |            |               |           |              | Distilling         | 2,0 |
| Ji ail |                    |                                     | Boiler Heater | Boiler H   | Heater Boiler | Heater    | Boiler Heate |                    | 2,0 |
|        |                    |                                     | Houston       | Little Roo | ck            | Tucson    | Wichita      | = Gracking         |     |
|        |                    | Plant ▼ Equipr                      | ment 🔻        |            |               |           |              |                    |     |
|        |                    |                                     |               |            |               |           |              |                    | 4   |