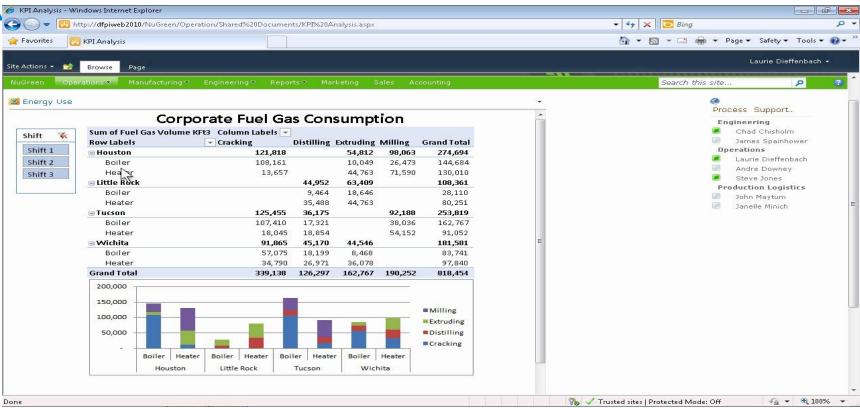

### **BI for Manufacturing**

30 Day Corporate Fuel Gas Consumption

|        |                    |                                     |               | •          |               |           | -            |                    |     |
|--------|--------------------|-------------------------------------|---------------|------------|---------------|-----------|--------------|--------------------|-----|
| sh     | ift 🔻              | Sum of Fuel Gas Volume Column Lab ▼ |               |            |               |           |              |                    |     |
|        |                    | <b>Row Labels</b>                   | <b>▽</b> C    | racking    | Distilling    | Extruding | Milling      | <b>Grand Total</b> |     |
|        | Shift 1            | ■Houston                            |               | 121,929    |               | 54,828    | 98,453       | 275,210            |     |
|        | Shift 2<br>Shift 3 | Boiler                              |               | 108,315    |               | 10,023    | 26,842       | 145,180            |     |
| Man 🕒  | onirt 3            | Heater                              |               | 13,614     |               | 44,804    | 71,611       | 130,029            | g   |
| ■ Fla  |                    | ■ Little Roc                        | :k            |            | 45,024        | 63,146    |              | 108,169            | 3   |
| □ Bo   |                    | Boiler                              |               |            | 9,559         | 18,341    |              | 27,900             | _   |
| - DO   |                    | Heater                              |               |            | 35,465        | 44,804    |              | 80,269             |     |
|        |                    | ■Tucson                             |               | 126,003    | 36,492        |           | 92,282       | 254,777            | 1,6 |
| ⊟Но    |                    | Boiler                              |               | 107,830    | 17,662        |           | 38,106       | 163,598            | 2,4 |
|        |                    | Heater                              |               | 18,173     | 18,829        |           | 54,176       | 91,178             |     |
|        |                    | ■ Wichita                           |               | 91,736     | 45,233        | 44,704    |              | 181,673            | _   |
| ■ Sw   |                    | Boiler                              |               | 56,933     | 18,295        | 8,628     |              | 83,856             | 8   |
|        |                    | Heater                              |               | 34,803     | 26,938        | 36,076    |              | 97,817             | 2,9 |
| ■ KP   |                    | <b>Grand Tota</b>                   | I             | 339,668    | 126,748       | 162,677   | 190,735      | 819,829            |     |
|        |                    | Sum of Fuel Gas Volume KFt3         |               |            |               |           |              |                    |     |
|        |                    | 200,000 —                           |               |            |               |           |              |                    | 4   |
| ■Inf   |                    | 150,000                             |               |            |               |           |              | (Process ▼)        | 1,2 |
|        |                    | 50,000                              |               |            |               |           |              | Extruding          | 6,3 |
| Gran   |                    | 50,000                              |               |            |               |           |              | Distilling         | 2,0 |
| Ji ail |                    |                                     | Boiler Heater | Boiler H   | Heater Boiler | Heater    | Boiler Heate |                    | 2,0 |
|        |                    |                                     | Houston       | Little Roo | ck            | Tucson    | Wichita      | = Gracking         |     |
|        |                    | Plant ▼ Equipr                      | ment 🔻        |            |               |           |              |                    |     |
|        |                    |                                     |               |            |               |           |              |                    | 4   |