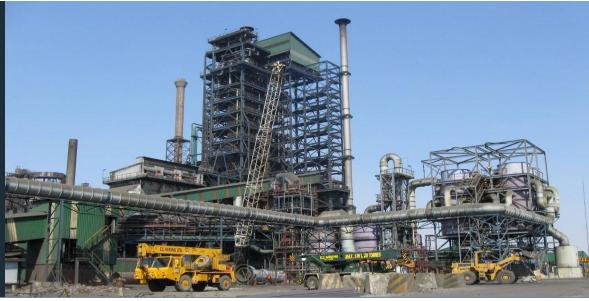

#### Mufulira Smelter Upgrade Project (MSUP) Phase 1

- Commissioned in September 2006 Isasmelt Furnace, Matte Settling Electric Furnace (MSEF), Sulphuric Acid Plant & Oxygen Plant
- Plant Wide Process Control System (Yokogawa CENTUM CS 3000 System)
- OSIsoft PI System