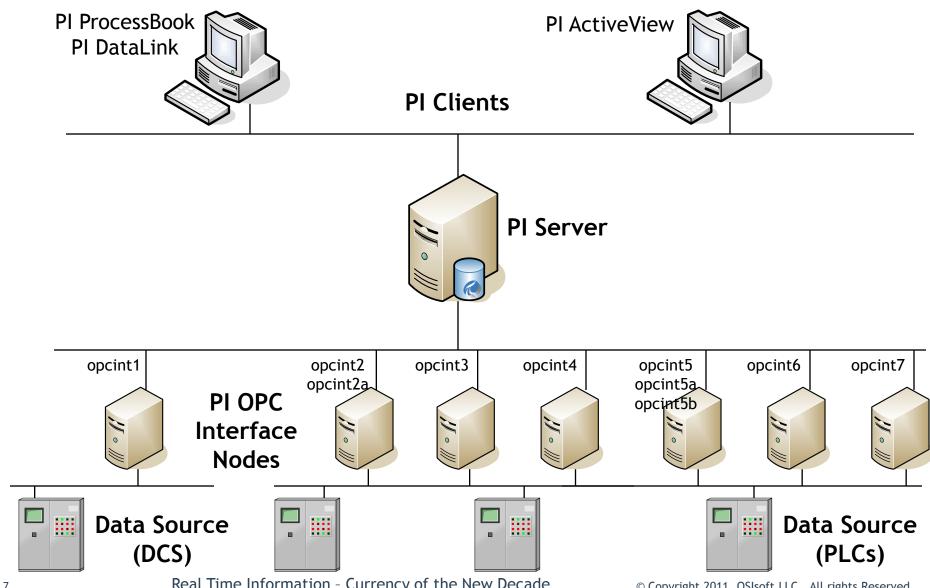

## PI System Architecture

### OSIsoft Software and Services Used

- PI Server (6000 Tags)
  - PI Interface Configuration Utility
    - PI-Interface Status Utility
- PI OPC DA Interfaces (Server License 7 OPC Interface Nodes)
  - PI\_OPCClient
  - PI Interface Configuration Utility
  - PI-OPC Tag Configuration Utility
- PI Clients
  - PI ProcessBook
  - PI DataLink
  - PI ActiveView
  - PI System Management Tools
- Software Reliance Program (SRP) Services