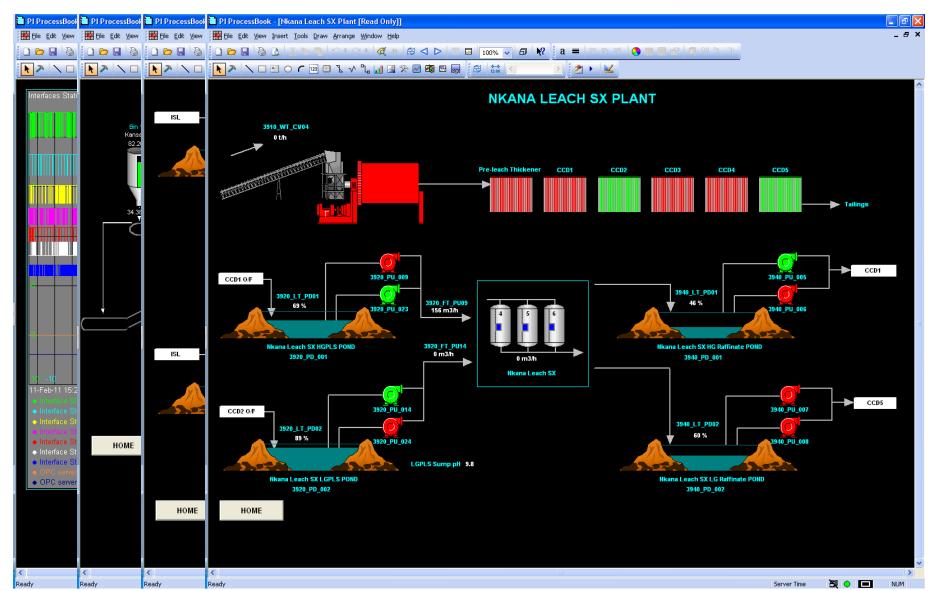

# Case Study 1 Improved Process Monitoring

# Case Study 2 Reliable Source of Data in Real Time