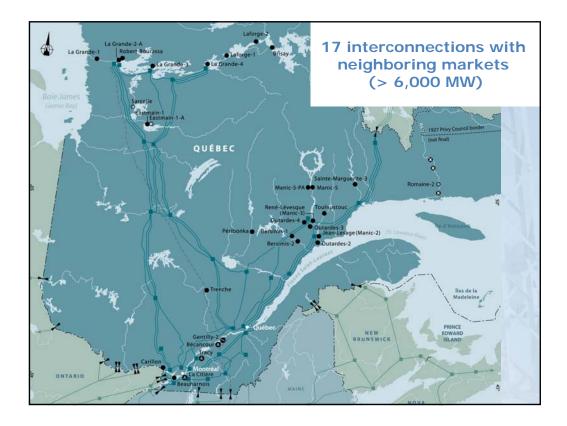

Hydro Québec TransÉnergie

Nicolas Di Gaetano Engineer – Reliability

October 24, 2012































## Hydro-Québec TransÉnergie is...



- 514 substations
- 2,200 power transformers
- More than 40,000 control and protection relays
- On average
  - ~100 sensors per substation
  - ~2,000 PI points per substation

17

Potentially more than one million PI points















| PI Notification                                       | s: Alerts (continued)                                                                                                                                                                                                                                                                                     |  |  |  |  |
|-------------------------------------------------------|----------------------------------------------------------------------------