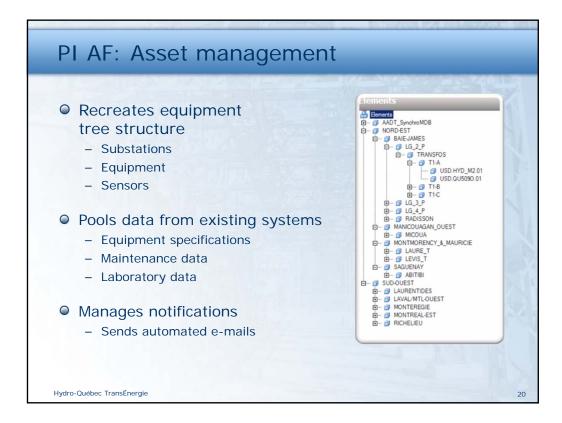

Hydro Québec TransÉnergie

Nicolas Di Gaetano Engineer – Reliability

October 24, 2012































## Hydro-Québec TransÉnergie is...



- 514 substations
- 2,200 power transformers
- More than 40,000 control and protection relays
- On average
  - ~100 sensors per substation
  - ~2,000 PI points per substation

17

Potentially more than one million PI points















| PI Notification                                       | s: Alerts (continued)                                                                                                                                                                                                                                                                                     |  |  |  |  |
|-------------------------------------------------------|-----------------------------------------------------------------------------------------------------------------------------------------------------------------------------------------------------------------------------------------------------------------------------------------------------------|--|--|--|--|
| Sample e-mail