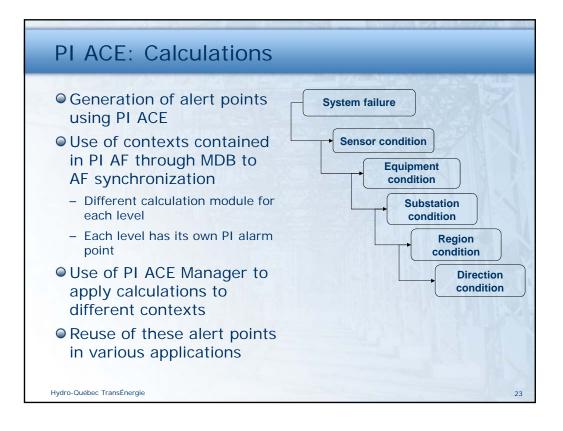

Hydro Québec TransÉnergie

Nicolas Di Gaetano Engineer – Reliability

October 24, 2012































## Hydro-Québec TransÉnergie is...



- 514 substations
- 2,200 power transformers
- More than 40,000 control and protection relays
- On average
  - ~100 sensors per substation
  - ~2,000 PI points per substation

17

Potentially more than one million PI points















| PI Notification                                       | s: Alerts (continued)                                                                                                                                                                                                                                                                                     |  |  |  |  |
|-------------------------------------------------------|-----------------------------------------------------------------------------------------------------------------------------------------------------------------------------------------------------------------------------------------------------------------------------------------------------------|--|--|--|--|
| Sample e-mail