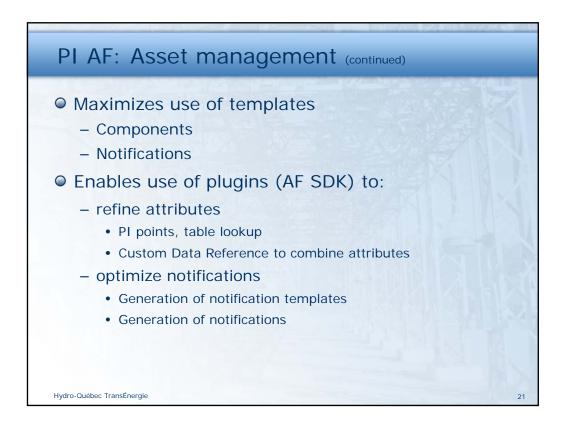

Hydro Québec TransÉnergie

Nicolas Di Gaetano Engineer – Reliability

October 24, 2012































## Hydro-Québec TransÉnergie is...



- 514 substations
- 2,200 power transformers
- More than 40,000 control and protection relays
- On average
  - ~100 sensors per substation
  - ~2,000 PI points per substation

17

Potentially more than one million PI points















| PI Notification                                       | s: Alerts (continued)                                                                                                                                                                                                                                                                                     |  |  |  |  |
|-------------------------------------------------------|-----------------------------------------------------------------------------------------------------------------------------------------------------------------------------------------------------------------------------------------------------------------------------------------------------------|--|--|--|--|
| Sample e-mail