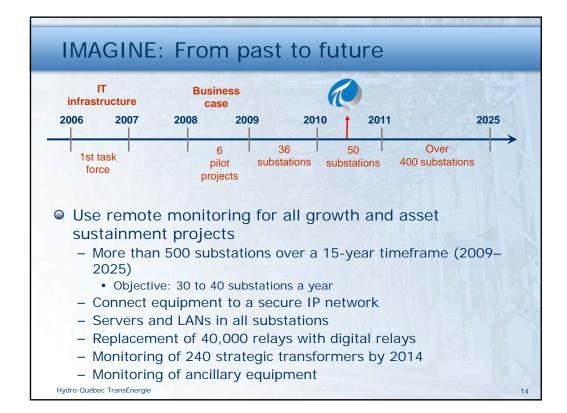

Hydro Québec TransÉnergie

Nicolas Di Gaetano Engineer – Reliability

October 24, 2012































## Hydro-Québec TransÉnergie is...



- 514 substations
- 2,200 power transformers
- More than 40,000 control and protection relays
- On average
  - ~100 sensors per substation
  - ~2,000 PI points per substation

17

Potentially more than one million PI points















| PI Notification                                       | s: Alerts (continued)                                                                                                                                                                                                                                                                                     |  |  |  |  |
|-------------------------------------------------------|------------------------------------------------------------------------------------------