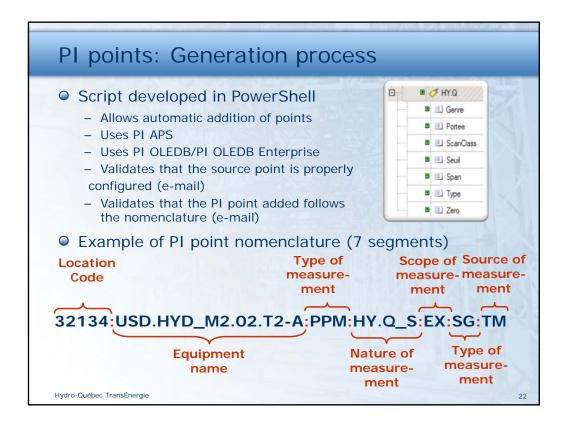

Hydro Québec TransÉnergie

Nicolas Di Gaetano Engineer – Reliability

October 24, 2012































## Hydro-Québec TransÉnergie is...



- 514 substations
- 2,200 power transformers
- More than 40,000 control and protection relays
- On average
  - ~100 sensors per substation
  - ~2,000 PI points per substation

17

Potentially more than one million PI points















| PI Notification                                       | s: Alerts (continued)                                                                                                                                                                                                                                                                                     |  |  |  |  |
|-------------------------------------------------------|-----------------------------------------------------------------------------------------------------------------------------------------------------------------------------------------------------------------------------------------------------------------------------------------------------------|--|--|--|--|
| Sample e-mail