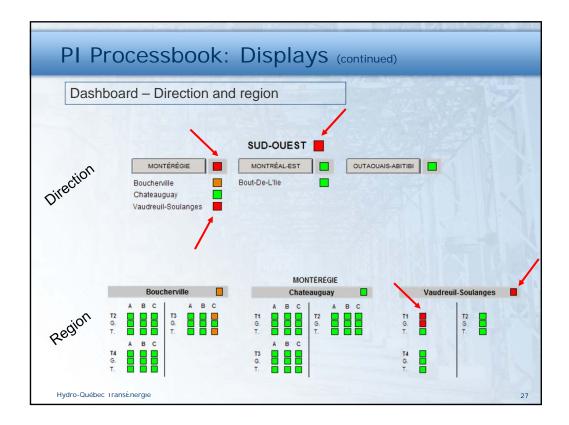

br>• Tendance de gaz mensuelle: 2 ppm mois |  |  |  |  |
| Thresholds                                            | SEUTLS<br>• Les seuils de tendances sont applicables lorsque la mesure de gaz est d'au moins 10 ppm<br>• Seuil de gaz horaire: 1 ppm hr<br>• Seuil de gaz journalier: 2 ppm jr<br>• Seuil de gaz hebdomadaire: 3 ppm isem                                                                                 |  |  |  |  |
| Hydro-Québec TransÉnergie                             | Seul de gaz medodinadale. 3 ppin sem Seul de gaz mensuel: 4 ppin inois 25                                                                                                                                                                                                                                 |  |  |  |  |





| Dashboard - Transf | ormer                                                                                                           |                |             |                                                                                          |                       |
|--------------------|-----------------------------------------------------------------------------------------------------------------|----------------|-------------|------------------------------------------------------------------------------------------|-----------------------|
| Search Search      | Direction: SUD-OUEST<br>Région: VAU_SOU<br>Poste: VAU_SOU<br>Type: Poste(s) satellite(s)<br>Équipement: 1UX0020 |                |             | Âge: 3<br>Âge apparent: 4.3<br>Cote: 3<br>Probabilité: 1<br>Ans