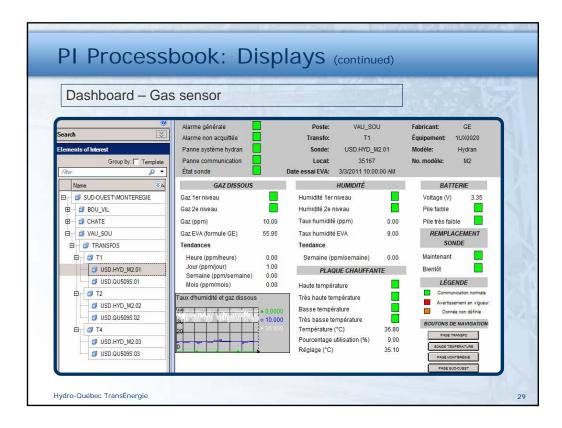

| Dashboard - Transf | ormer                                                                                                           |                |             |                                                                                          |                       |
|--------------------|-----------------------------------------------------------------------------------------------------------------|----------------|-------------|------------------------------------------------------------------------------------------|-----------------------|
| Search Search      | Direction: SUD-OUEST<br>Région: VAU_SOU<br>Poste: VAU_SOU<br>Type: Poste(s) satellite(s)<br>Équipement: 1UX0020 |                |             | Âge: 3<br>Âge apparent: 4.3<br>Cote: 3<br>Probabilité: 1<br>Ans avant probabilité 9: 63. | 66                    |
| Group by: Template | No expl.:<br>Responsable:                                                                                       | T1<br>10162ELE |             | Âge apparent potentiel: 2.3<br>Probabilité potentielle: 1                                | 35                    |
| Name               | LISTE INDICATEURS                                                                                               |                |             | INFORMATIONS SUR L'ÉQUIPEMENT                                                            |                       |
|                    | Indicateurs                                                                                                     | Cote           | Pondération | Fabricant                                                                                | MEGATRAN ELECTR       |
|                    | Antécédents Far                                                                                                 | miliaux 0      | 5           | Date fabrication                                                                         | 01/01/2007            |
| B BOU_VIL          | Papier                                                                                                          | 0              | 5           | Date Mise en Service                                                                     | 01/04/2009            |
| 🕀 🎯 CHATE          | Gaz Dissous                                                                                                     | 0              | 5           | Année Remise à Neuf                                                                      | No Data               |
| 🖻 🗇 VAU_SOU        | CPC                                                                                                             | 0              | 3           |                                                                                          | 2428-1462-15-15-      |
| D TRANSFOS         | Traversées                                                                                                      | 1              | 3           | Tension Primaire (kV)                                                                    | 120.00                |
| ⊕ [] T1            | Eau                                                                                                             | 0              | 5           | Tension Secondaire (kV)                                                                  | 26.40                 |
|                    | Huile                                                                                                           | 0              | 4           | Puissance 1 (MVA)                                                                        | 28.00                 |
| ⊞ 🗊 T2             | Accessoires                                                                                                     | 0              | 3           | Puissance 2 (MVA)                                                                        | 37.00                 |
|                    | Fuites Huile                                                                                                    | 0              | 3           | Puissance 3 (MVA)                                                                        | 47.00                 |
|                    |                                                                                                                 |                |             | CPC Fabricant                                                                            | ABB                   |
|                    | ÉTAT DU TRANSFORMATEUR                                                                                          |                |             | CPC Modèle                                                                               | UZERN                 |
|                    | État                                                                                                            |                |             | LÉGENDE                                                                                  | BOUTONS DE NAVIGATION |
|                    | <b>1</b>                                                                                                        | 2-211          |             | Communication normale                                                                    | P                     |
|                    | Etat du transformateur                                                                                          |                |             | Avertissement en vigueur                                                                 | SONDE GAZ             |
|                    | 2                                                                                                               | Norma          | al l        | Avenuesement en vigueur                                                                  | SONDE TEMPÉRATURE     |
|                    |                                                                                                                 |                |             |                                                                                          |                       |