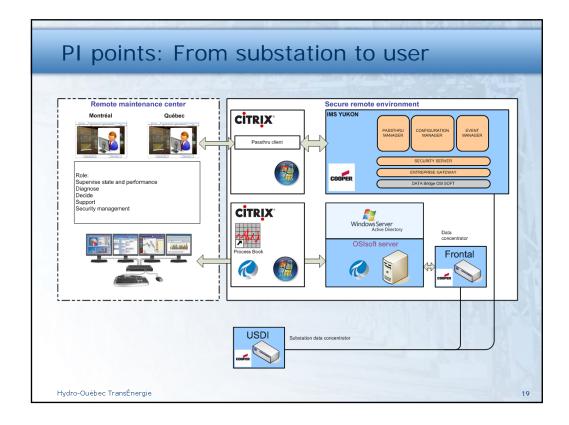

Hydro Québec TransÉnergie

Nicolas Di Gaetano Engineer – Reliability

October 24, 2012































## Hydro-Québec TransÉnergie is...



- 514 substations
- 2,200 power transformers
- More than 40,000 control and protection relays
- On average
  - ~100 sensors per substation
  - ~2,000 PI points per substation

17

Potentially more than one million PI points















| PI Notification                                       | s: Alerts (continued)                                                                                                                                                                                                                                                                                     |  |  |  |  |
|-------------------------------------------------------|-----------------------------------------------------------------------------------------------------------------------------------------------------------------------------------------------------------------------------------------------------------------------------------------------------------|--|--|--|--|
| Sample e-mail