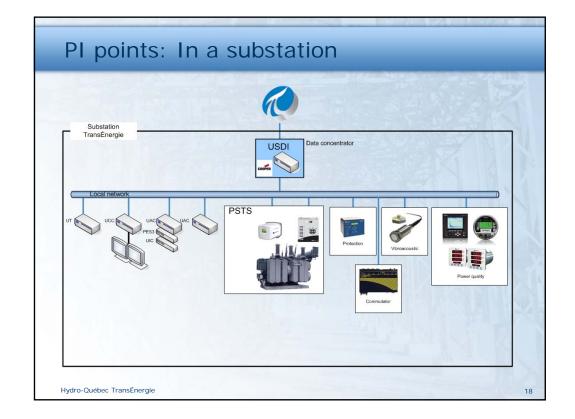

## Hydro-Québec TransÉnergie is...

- 514 substations
- 2,200 power transformers
- More than 40,000 control and protection relays
- On average
  - ~100 sensors per substation
  - ~2,000 PI points per substation

17

Potentially more than one million PI points

| PI Notification                                       | s: Alerts (continued)                                                                                                                                                                                                                                                                                     |  |  |  |  |
|-------------------------------------------------------|-----------------------------------------------------------------------------------------------------------------------------------------------------------------------------------------------------------------------------------------------------------------------------------------------------------|--|--|--|--|
| Sample e-mail                                         | À : Di Gaetano, Nicolas<br>Cc :<br>Objet : LG_4_P:T2-B seuil de gaz dépassé et/ou tendance gaz dissous dépassée.                                                                                                                                                                                          |  |  |  |  |
| Equipment j<br>identification                         | POSTE<br>LG_4_P<br>EQUIPEMENT<br>T2-B                                                                                                                                                                                                                                                                     |  |  |  |  |
| Measurements at the time the thresholds were exceeded | DATE<br>8/8/2012 9:17:00 AM Eastern Daylight Time (GMT-04:00:00)<br>MESURES ACTUELLES<br>• Mesure de gaz actuelle: 10 ppm<br>• Tendance de gaz horaire: 2 ppm hr<br>• Tendance de gaz journaliere: 1 ppm jour<br>• Tendance de gaz hebdomadaire: 0 ppm semaine<br>• Tendance de gaz mensuelle: 2 ppm mois |  |  |  |  |
| Thresholds                                            | SEUTLS<br>• Les seuils de tendances sont applicables lorsque la mesure de gaz est d'au moins 10 ppm<br>• Seuil de gaz horaire: 1 ppm hr<br>• Seuil de gaz journalier: 2 ppm jr<br>• Seuil de gaz hebdomadaire: 3 ppm isem                                                                                 |  |  |  |  |
| Hydro-Québec TransÉnergie                             | Seul de gaz medodinadale. 3 ppin sem Seul de gaz mensuel: 4 ppin inois 25                                                                                                                                                                                                                                 |  |  |  |  |