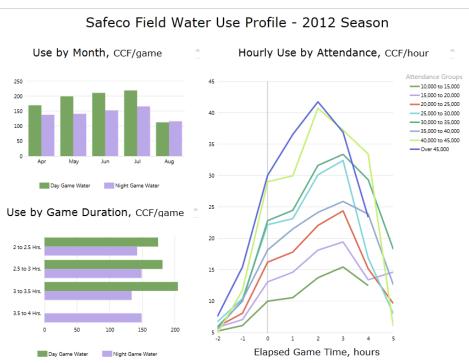

## **Season Utility Profiles – Power View**

Use by month, time of game and elapsed game time.