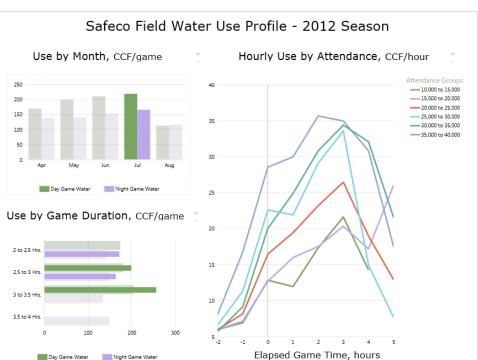

## **Season Utility Profile – Selected Conditions**

Month of July

Attendance 25,000 to 30,000

## **Season Utility Profile – Weather Impact**

Elapsed Game Time, hrs.

Elapsed Game Time, min.

Safeco Field Water Use Profile - Weather Impact

Safeco Field Water Use Profile - Weather Impact