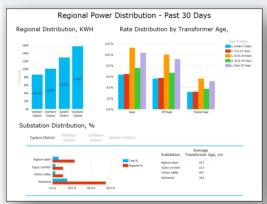

## **Utility Use Profile – PowerPivot for Excel 2010**

#### **Benchmarking**

- Day and night game profiles
- Benchmark average of all day or night games
- Compare effects of attendance and game duration

## **Season Utility Profiles – Power View**

Use by month, time of game and elapsed game time.

## **Season Utility Profile – Selected Conditions**

Month of July

Attendance 25,000 to 30,000