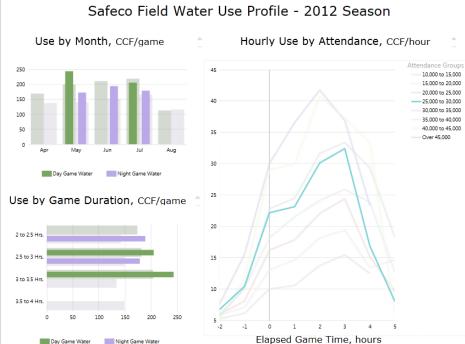

## **Season Utility Profiles – Power View**

Use by month, time of game and elapsed game time.

## **Season Utility Profile – Selected Conditions**

Month of July

Attendance 25,000 to 30,000