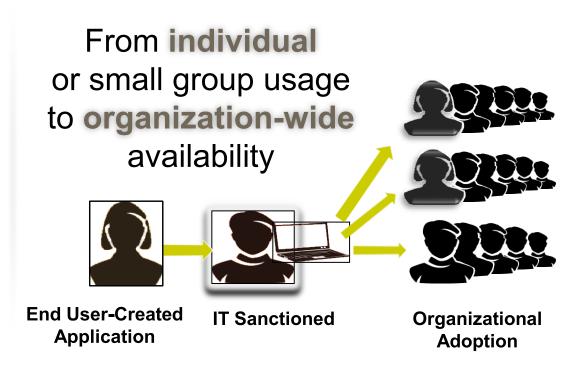

#### MANAGED SELF-SERVICE BI

END USER-CREATED, IT MANAGED

Transform end user-created applications in PowerPivot into corporate-grade solutions

Import end user-created PowerPivot models into Analysis Services

**Sanction** applications for broad use

**Publish** for use as a corporate-grade solution