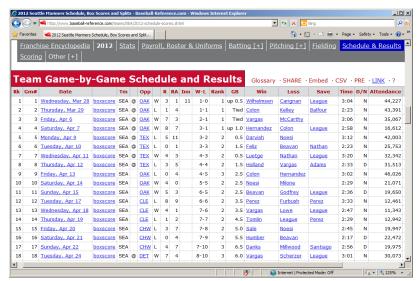

#### Team Schedule

- Home or away
- Start time

#### **Team Results**

- Attendance
- Time of game
- Win or Loss