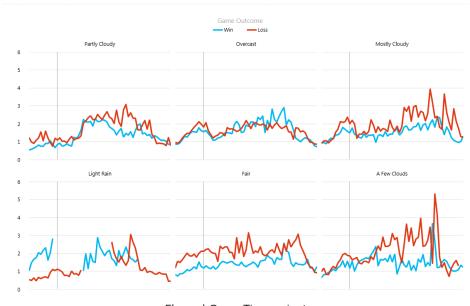

## **Season Utility Profile – Weather Impact**

Elapsed Game Time, hrs.

Elapsed Game Time, min.

Safeco Field Water Use Profile - Weather Impact

Safeco Field Water Use Profile - Weather Impact