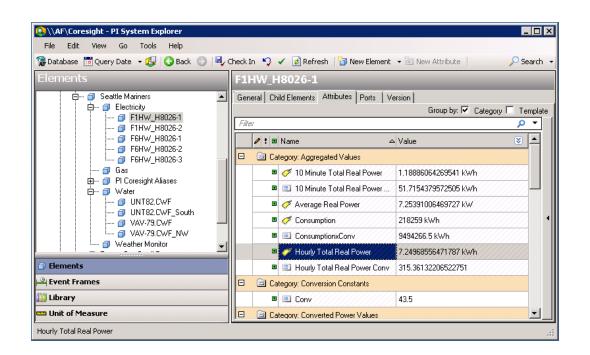

## **AF Structure Required**

# Important Considerations

- Leverage structure used throughout the PI Infrastructure
- Correct aggregation of real-time events
- Scalable, driven from PI AF Structure