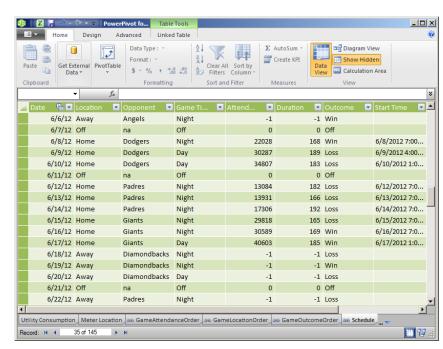

#### **PowerPivot Data Tables**

PI System Data – utility meters

Internet data – game information