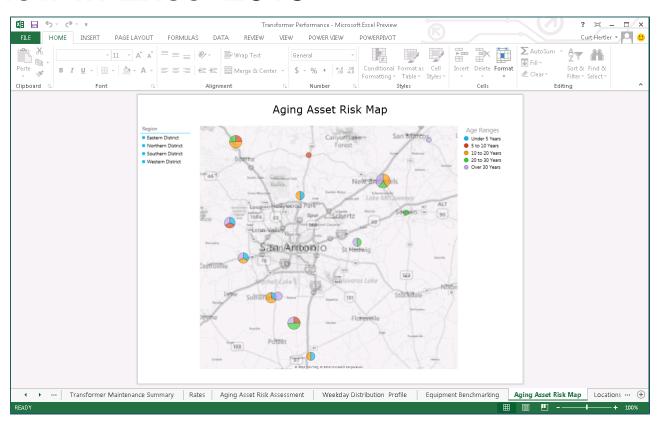

#### **Power View in Excel 2013**

Microsoft
Power View
Included with
Excel 2013

Bing Map Integration

- Street Address
- Lat Long
- Filtered Zoom and Pan