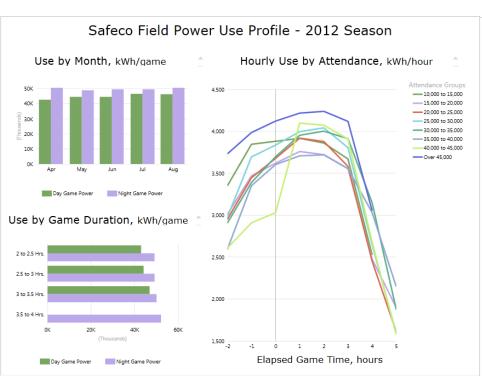

## **Season Utility Profiles – Power View**

Use by month, time of game and elapsed game time.