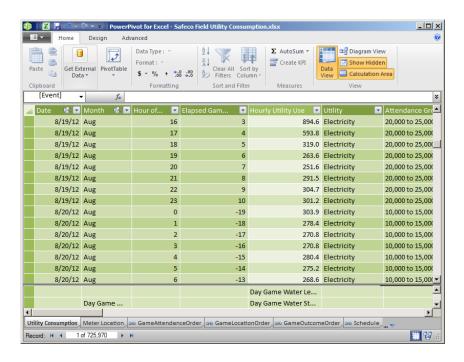

## **Season Utility Profiles – Power View**

Use by month, time of game and elapsed game time.

## **Season Utility Profile – Selected Conditions**

Month of July

Attendance 25,000 to 30,000