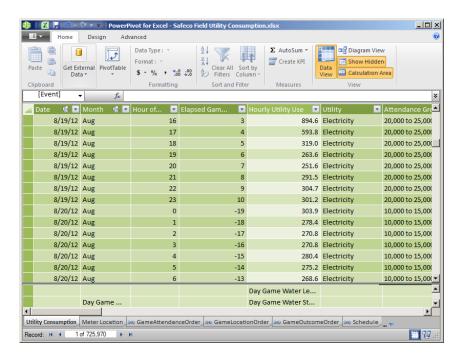

# **Season Utility Profiles – Power View**

Use by month, time of game and elapsed game time.