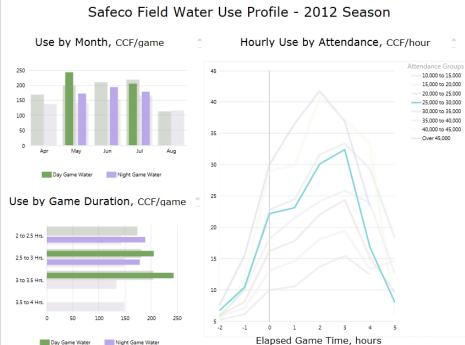

# **Season Utility Profile – Selected Conditions**

Month of July

Attendance 25,000 to 30,000