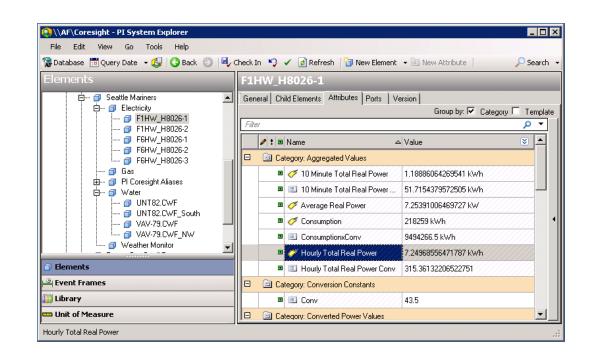

# **AF Structure Required**

# Important Considerations

- Leverage structure used throughout the PI Infrastructure
- Correct aggregation of real-time events
- Scalable, driven from PI AF Structure