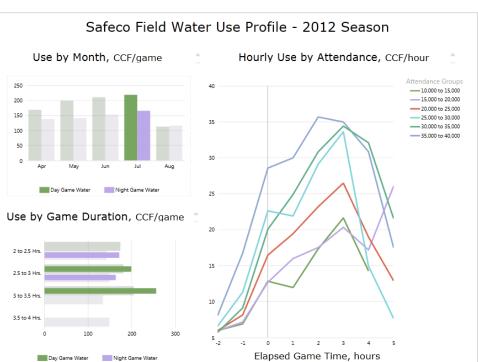

# **Season Utility Profiles – Power View**

Use by month, time of game and elapsed game time.

# **Season Utility Profile – Selected Conditions**

Month of July

Attendance 25,000 to 30,000