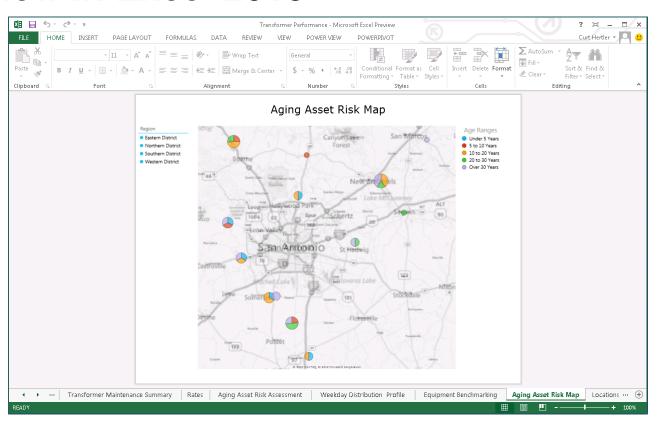

#### **Power View in Excel 2013**

Microsoft Power View Included with **Excel 2013** 

Bing Map Integration

- Street Address
- Lat Long
- Filtered Zoom and Pan