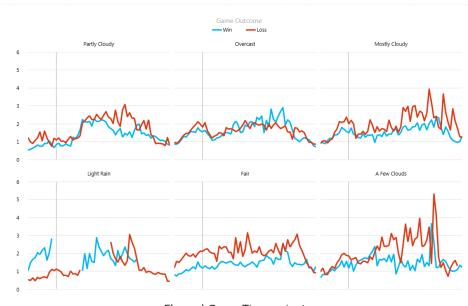

# **Season Utility Profile – Weather Impact**

Elapsed Game Time, hrs.

Elapsed Game Time, min.

Safeco Field Water Use Profile - Weather Impact

Safeco Field Water Use Profile - Weather Impact