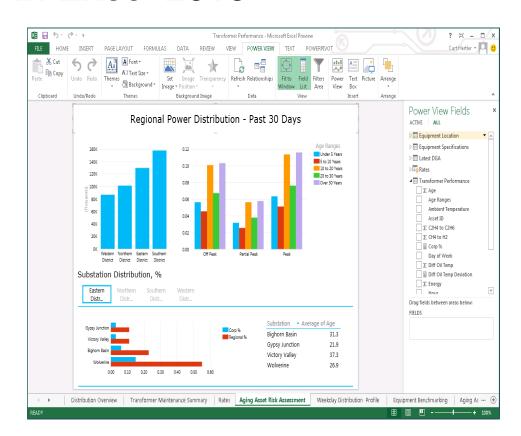

# **Season Utility Profiles – Power View**

Use by month, time of game and elapsed game time.

# **Season Utility Profile – Selected Conditions**

Month of July

Attendance 25,000 to 30,000

# **Season Utility Profile – Weather Impact**

Elapsed Game Time, hrs.

Elapsed Game Time, min.

Safeco Field Water Use Profile - Weather Impact

Safeco Field Water Use Profile - Weather Impact