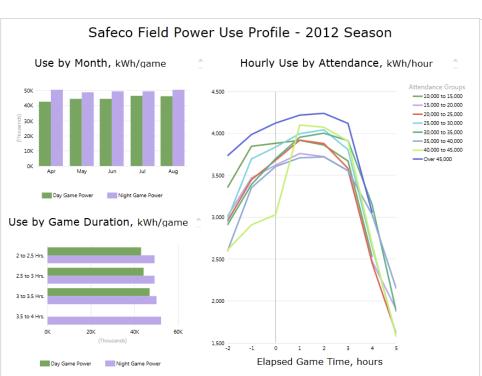

# **Season Utility Profiles – Power View**

Use by month, time of game and elapsed game time.

# **Season Utility Profile – Selected Conditions**

Month of July

Attendance 25,000 to 30,000