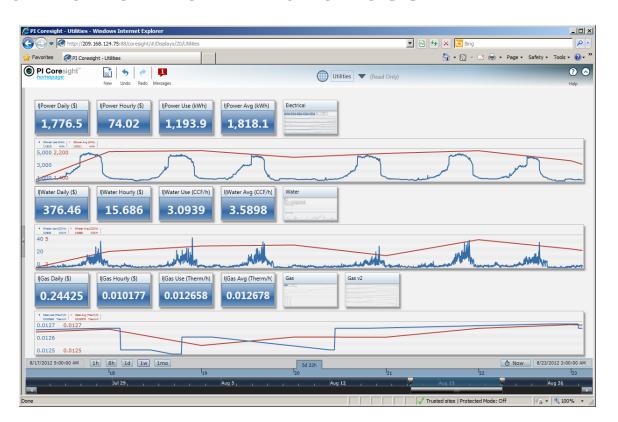

#### **Real-time Visualization for Awareness**

Now, how can we learn from our experience?

What affects game day power and water consumption?