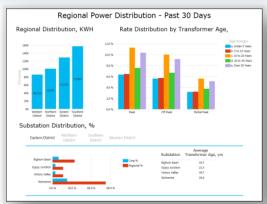

# **Season Utility Profiles – Power View**

Use by month, time of game and elapsed game time.

# **Season Utility Profile – Selected Conditions**

Month of July

Attendance 25,000 to 30,000

# **Season Utility Profile – Weather Impact**

Elapsed Game Time, hrs.

Elapsed Game Time, min.

Safeco Field Water Use Profile - Weather Impact

Safeco Field Water Use Profile - Weather Impact