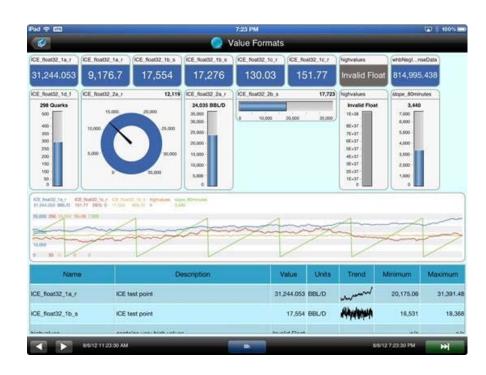

# **PI Coresight for Mobile Devices**

- iOS version release by end 2012
- Windows 8, Android & Smart Phone versions to follow