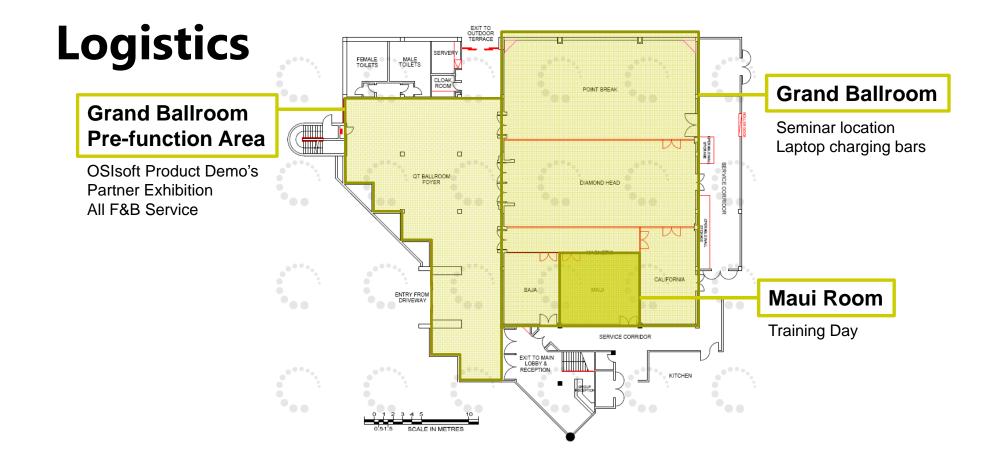

# **Product Pods**

- PI Server 2012
- PI Asset Framework
- PI Coresight
- PI Business Analytics

# **Product Education Day**

- Friday 09:00 15:30
- Maui Room on Ground Floor
- Delivery by Dave Tayler
- Supported by OSIsoft CSE's
  - PI Coresight
  - Using Microsoft PowerPivot with the PI System
  - Planning Your Upgrade to PI Server 2012
- Bring your Laptop