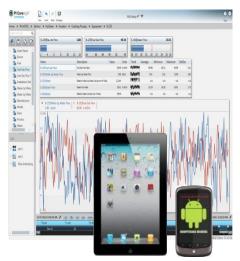

#### PI Coresight with Mobile Clients

## PI Coresight Tablet Edition – Target Audience

- Plant / Operations Management
  - Most likely to have iPad or similar device
  - Overview of how the plant/utility is running
  - Failures, Efficiency, KPIs, Actual vs Fore
- Process Engineers / Corporate Plan
  - Identifying problems
  - Optimize processes plant to plant
  - Create Content / Displays for manageme
- Maintenance
  - Manual Data Entry / Problem Recording
  - Troubleshooting documents and real-tir
  - Calibration

### PI Coresight Phone Edition – Target Audience

- Check in with Plant from Home / Road
- Tell me if something is wrong!
- Focus on Notifications, Acknowledge, Dispatch, and Escalation
- Give me some basic data related to notification
- Outside of plant 3G, 4G, or public WiFi
- Personalization