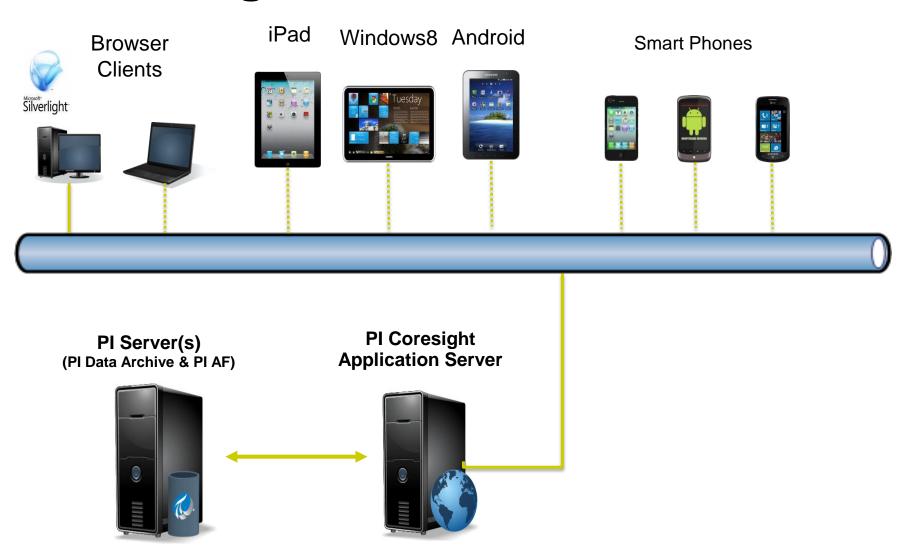

#### PI Coresight with Mobile Clients

## PI Coresight Tablet Edition – Target Audience

- Plant / Operations Management
  - Most likely to have iPad or similar device
  - Overview of how the plant/utility is running
  - Failures, Efficiency, KPIs, Actual vs Fore
- Process Engineers / Corporate Plan
  - Identifying problems
  - Optimize processes plant to plant
  - Create Content / Displays for manageme
- Maintenance
  - Manual Data Entry / Problem Recording
  - Troubleshooting documents and real-tir
  - Calibration

### PI Coresight Phone Edition – Target Audience

- Check in with Plant from Home / Road
- Tell me if something is wrong!
- Focus on Notifications, Acknowledge, Dispatch, and Escalation
- Give me some basic data related to notification
- Outside of plant 3G, 4G, or public WiFi
- Personalization