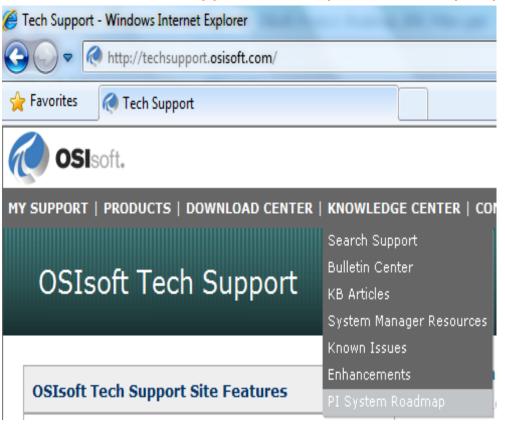

#### Stay Up-To-Date on the Web

 PI System Roadmap on OSIsoft Technical Support Site

http://techsupport.osisoft.com/techsupport/NonTemplates/roadmap.aspx