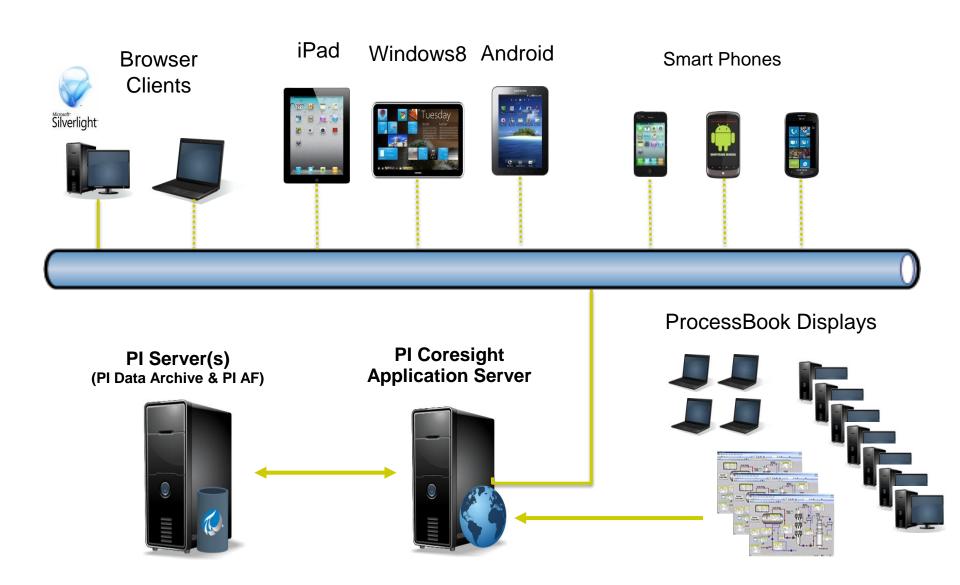

#### Visualization Landscape

#### PI Coresight with Mobile Clients

#### PI Coresight – ProcessBook Display Viewer