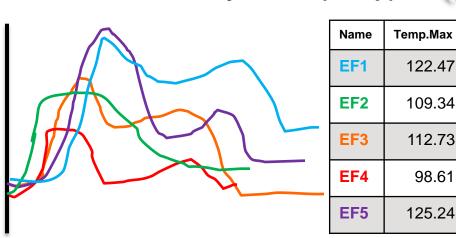

#### **Event Overlay Trend (Temp)**

## Temp.Max Greater Less Than Than C 100 C

RelatedEvents2

? •