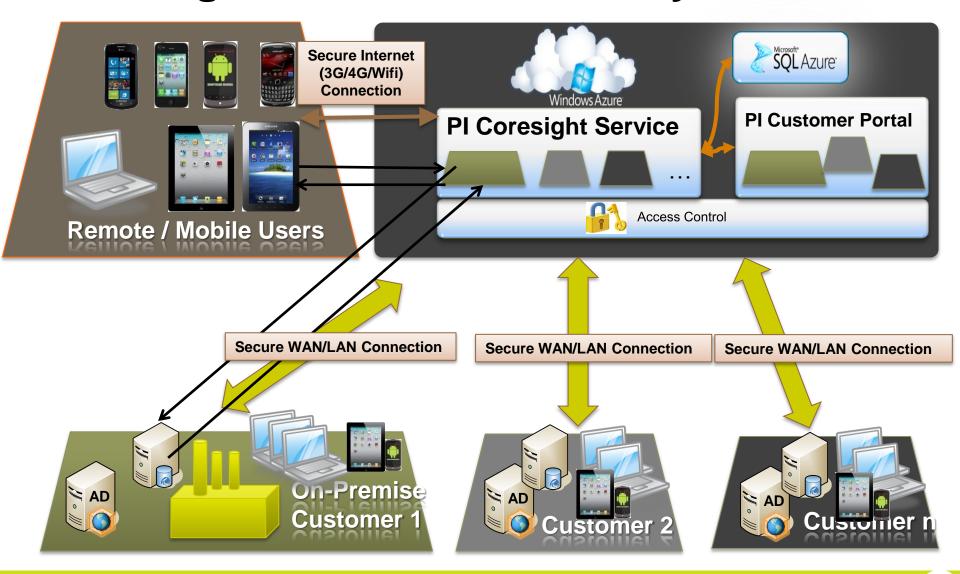

Give me some basic data related to notification
- Outside of plant 3G, 4G, or public WiFi
- Personalization

#### PI Coresight iPad Demo



#### **PI Coresight Phone Demo**



#### PI Coresight – ProcessBook Display Viewer



#### **Evolution of Operating Systems**



















#### PI Cloud Initiatives

#### Add to existing PI System installations

- PI System Management
- PI Data Exchange
- PI Coresight Service
- Data, Visualization and other services for Partner and Custom Apps

#### Full PI System Deployment in the Cloud

- Simplified Deployment and Management
- Take advantage of the Windows Azure Platform (PaaS)
- Functionality you know in the PI System today plus much more
- Highly efficient and elastic

#### PI Data Exchange Service



#### PI Coresight Service with Mobility



#### Stay Up-To-Date on the Web

 PI System Roadmap on OSIsoft Technical Support Site

http://techsupport.osisoft.com/techsupport/NonTemplates/roadmap.aspx



#### **Tadeas Marciniak**

- tadeas.marciniak@osisoft.com
- Field Service and Customer Support EMEA
- OSIsoft Europe GmbH



## THANK