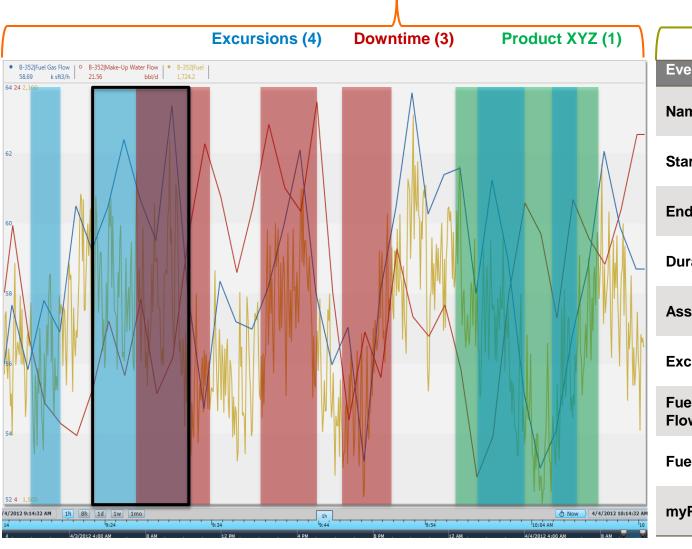

#### **Downtime Events for Product XYZ**

**Discover Event Interrelationships** 

#### EVENT FILTERS

Duration
Longer Than Than

0 m 200 m

#### **Category**

All None

- ✓ Excursions (4)
- ✓ Downtime (3)
- ✓ Product XYZ (1)

#### **Template**

All None

- ✓ Boiler Downtime (3)
- ✓ Boiler KPI
- Excursion (4)
  ✓ PlUnitBatch (1)

## Temp.Max Greater Less Than Than C 100 C

RelatedEvents2

? •