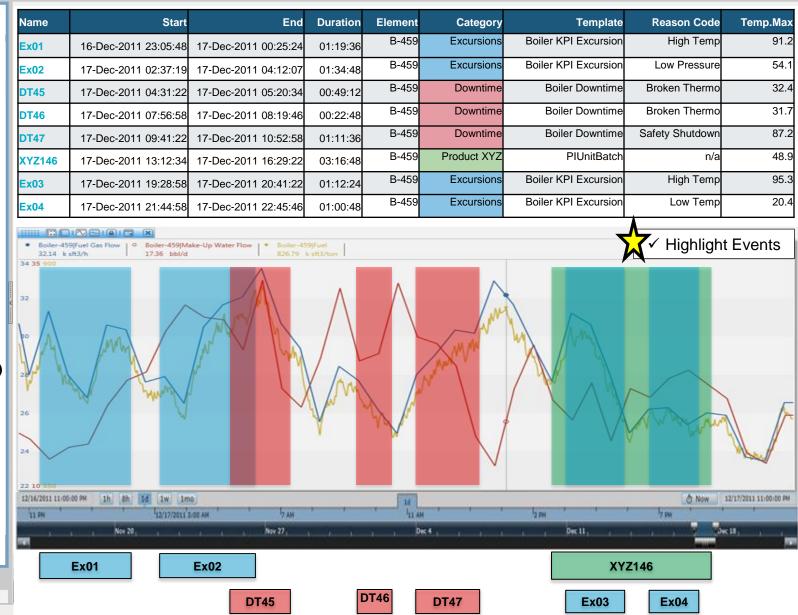

#### PI Event Frames is a core capability of the PI Server to record important process or business <u>events</u> and help you find the <u>related data</u>.

| Event Attribute      | Value                   |
|----------------------|-------------------------|
| Name                 | Ex 20121215-0002        |
| Start                | 15-Dec-2012<br>10:35:02 |
| End                  | 15-Dec-2012<br>10:47:26 |
| Duration             | 12 min, 24 sec          |
| Asset                | Boiler-459              |
| Excursion Type       | High Violation          |
| Fuel Gas<br>Flow.Avg | 37.12 k sft3/h          |
| Fuel.Start           | 823.48 k sft3/ton       |
| myPIKPI.Max          | 47.19 bbl/d             |

#### **Downtime Events for Product XYZ**

**Discover Event Interrelationships** 

#### EVENT FILTERS

Duration
Longer Than Than

0 m 200 m

#### **Category**

All None

- ✓ Excursions (4)
- ✓ Downtime (3)
- ✓ Product XYZ (1)

#### **Template**

All None

- ✓ Boiler Downtime (3)
- ✓ Boiler KPI
- Excursion (4)
  ✓ PlUnitBatch (1)

## Temp.Max Greater Less Than Than C 100 C

RelatedEvents2

? •