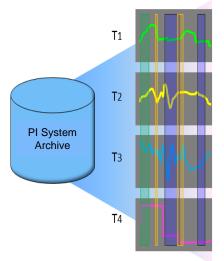

#### PI Event Frames is a core capability of the PI Server to record important process or business <u>events</u> and help you find the <u>related data</u>.

| Event Attribute      | Value                   |
|----------------------|-------------------------|
| Name                 | Ex 20121215-0002        |
| Start                | 15-Dec-2012<br>10:35:02 |
| End                  | 15-Dec-2012<br>10:47:26 |
| Duration             | 12 min, 24 sec          |
| Asset                | Boiler-459              |
| Excursion Type       | High Violation          |
| Fuel Gas<br>Flow.Avg | 37.12 k sft3/h          |
| Fuel.Start           | 823.48 k sft3/ton       |
| myPIKPI.Max          | 47.19 bbl/d             |