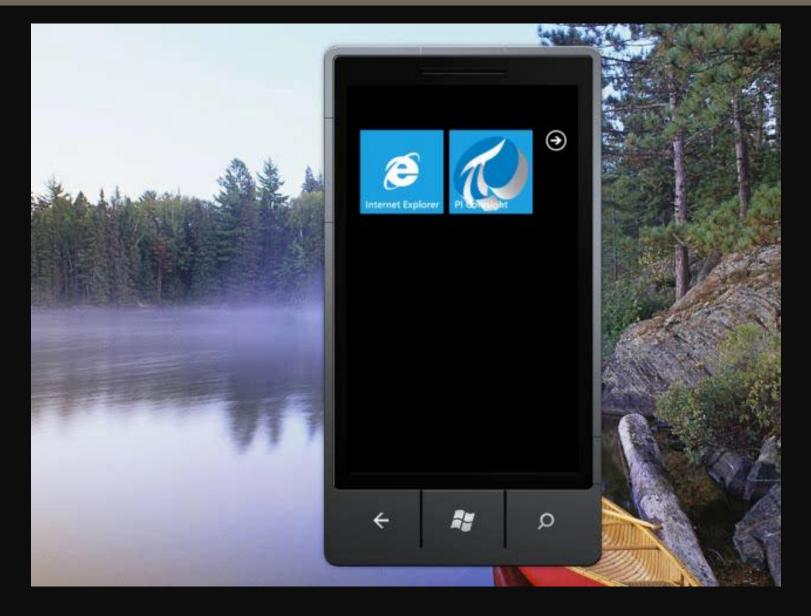

### PI Coresight Phone Edition – Target Audience

- Check in with Plant from Home / Road
- Tell me if something is wrong!
- Focus on Notifications, Acknowledge, Dispatch, and Escalation
- Give me some basic data related to notification
- Outside of plant 3G, 4G, or public WiFi
- Personalization

#### **PI Coresight Phone Demo**