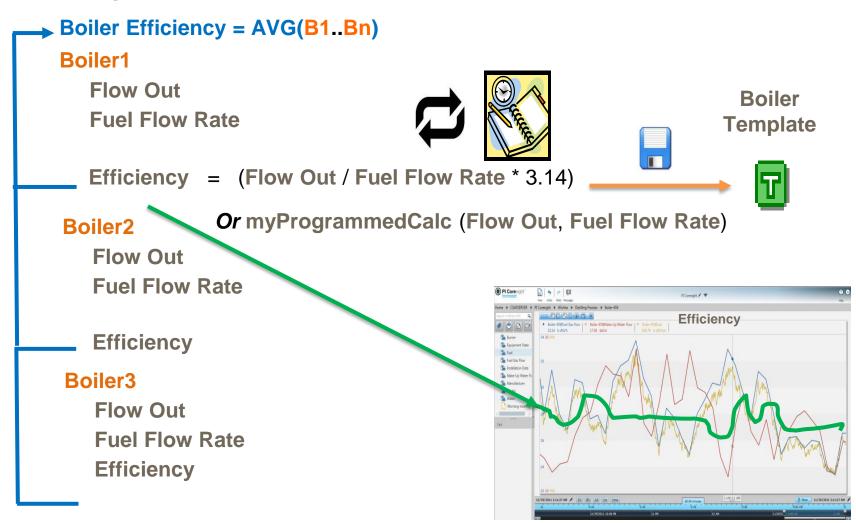

#### PI AF to PI AF Scenarios

- Implement corporate standards
- Ensure commonality across enterprise
- Configuration changes, updates

 PI Event Frames and data to support analysis and KPIs

#### PI Event Frames is a core capability of the PI Server to record important process or business <u>events</u> and help you find the <u>related data</u>.

| Event Attribute      | Value                   |
|----------------------|-------------------------|
| Name                 | Ex 20121215-0002        |
| Start                | 15-Dec-2012<br>10:35:02 |
| End                  | 15-Dec-2012<br>10:47:26 |
| Duration             | 12 min, 24 sec          |
| Asset                | Boiler-459              |
| Excursion Type       | High Violation          |
| Fuel Gas<br>Flow.Avg | 37.12 k sft3/h          |
| Fuel.Start           | 823.48 k sft3/ton       |
| myPIKPI.Max          | 47.19 bbl/d             |