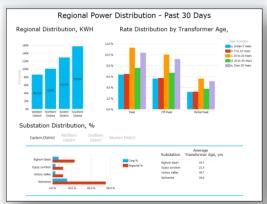

#### Microsoft SQL 2012 Power View

#### **Interactive Analysis**

**Distribution by District** 

**Distribution by Transformer Age** 

Distribution by Age and Rate