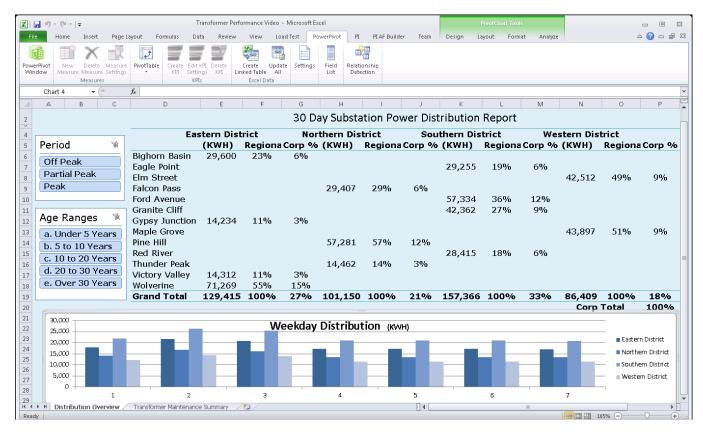

#### **Example:** Substation Power Distribution Profile

Northern District Thunder Peak Pine Hill Victory Valley Falcon Pass Elm Street Wolverine Maple Grove Gypsy Ford Junction Avenue Bighorn Basin Red River Eagle Point Granite Cliff Southern District

#### **My Objectives**

- Regional and Rate iod Power District tribution
- Aging Asset Risk Assessment
- Want to do it myself!

Western District

## Power Distribution Report