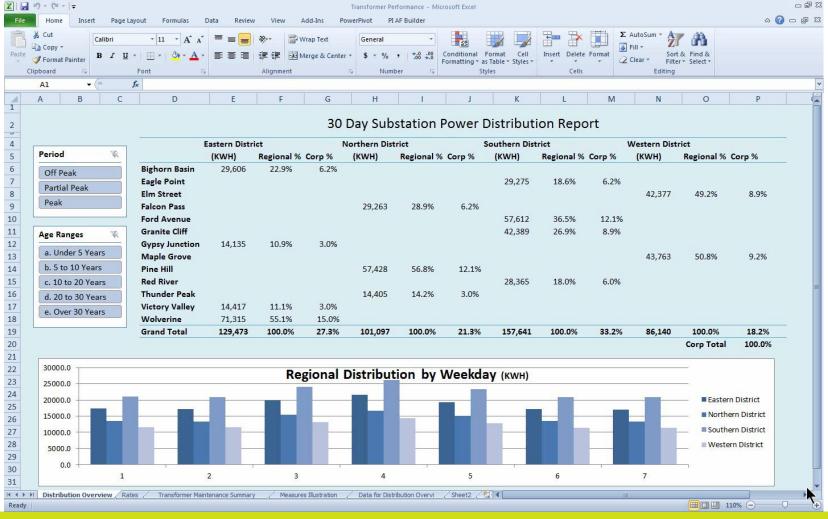

#### **Example:** Substation Power Distribution Profile

Northern District Thunder Peak Pine Hill Victory Valley Falcon Pass Elm Street Wolverine Maple Grove Gypsy Ford Junction Avenue Bighorn Basin Red River Eagle Point Granite Cliff Southern District

#### **My Objectives**

- Regional and Rate iod Power District tribution
- Aging Asset Risk Assessment
- Want to do it myself!

Western District

## Power Distribution Report