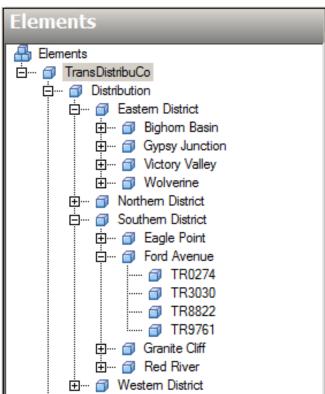

#### Asset Hierarchy

- District
- Substation
- Transformer

## Transformer Attributes

- PI System Data
- Equipment Specifications
- DGA analysis