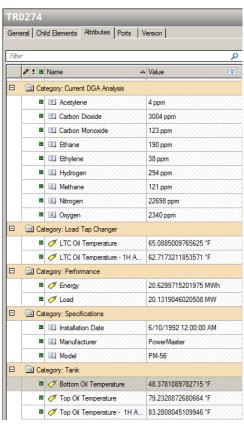

## Transformer Attributes

- PI System Data
- Equipment Specifications
- DGA analysis

#### **Transformer Age Column**

=YEARFRAC('Equipment Specifications'[Installation Date],NOW())

#### **Transformer Age Ranges Column**

=IF('Transformer Performance'[Age]>30,"e. Over 30 Years", IF('Transformer Performance'[Age]>20,"d. 20 to 30 Years", IF('Transformer Performance'[Age]>10,"c. 10 to 20 Years", IF('Transformer Performance'[Age]>5,"b. 5 to 10 Years", "a. Under 5 Years"))))