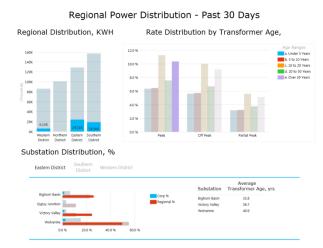

#### **Interactive Analysis**

**Distribution by District** 

**Distribution by Transformer Age** 

Distribution by Age and Rate

#### Microsoft SQL 2012 Power View

#### Multiple Views \ Pages

Aging Asset Risk Assessment

**Weekday Distribution Profile** 