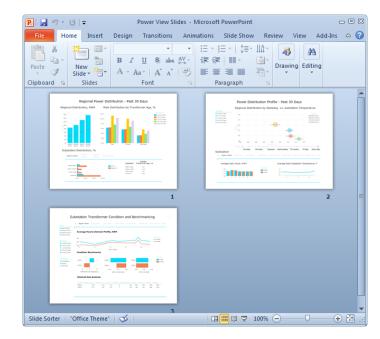

Column**

=IF('Transformer Performance'[Age]>30,"e. Over 30 Years", IF('Transformer Performance'[Age]>20,"d. 20 to 30 Years", IF('Transformer Performance'[Age]>10,"c. 10 to 20 Years", IF('Transformer Performance'[Age]>5,"b. 5 to 10 Years", "a. Under 5 Years"))))

#### PowerPivot Creates the "Cube"



#### SharePoint 2010 Enterprise – PowerPivot Gallery



#### SharePoint 2010 Enterprise – Power View







#### Microsoft SQL 2012 Power View

#### **Interactive Analysis**



**Distribution by District** 



**Distribution by Transformer Age** 



Distribution by Age and Rate

#### Microsoft SQL 2012 Power View

#### Multiple Views \ Pages







Aging Asset Risk Assessment

**Weekday Distribution Profile** 

### **Equipment Condition Benchmarking**

#### Power View Reports in PowerPoint





#### Power View Reports in *PowerPoint*





#### **Additional Information**

#### Good presentation to download from the UC!

 "Insightful Reporting with the PI System", Todd Brown and Chris Nelson

#### **OSIsoft Resources**

- "Business Analytics with your PI System Data using Microsoft PowerPivot"
- PI T&D Users Group Site <u>extranet.osisoft.com</u>
- OSIsoft vCampus <u>vcampus.osisoft.com</u>

#### **Microsoft Resources**

www.microsoft.com/en-us/bi/powerpivot.aspx

#### **Helpful Books**

- "PowerPivot for the Data Analyst", Bill Jelen
- "Practical PowerPivot & DAX Formulas for Excel 2010", Art Tennick



#### **OSIsoft Virtual Campus (vCampus)**

- Online, community-oriented program
  - Software + Resources + Collaboration
  - Focus on development and integration
  - Partners, cu