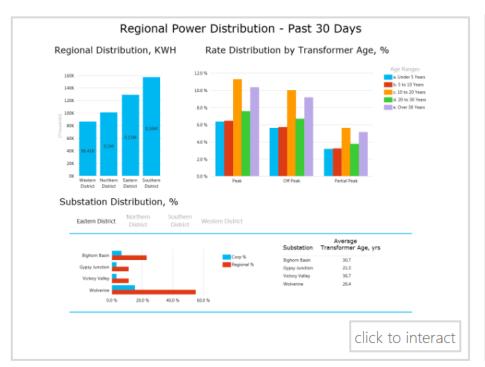

## Power Distribution Report

#### **Interactive Analysis**

**Distribution by District** 

**Distribution by Transformer Age** 

Distribution by Age and Rate