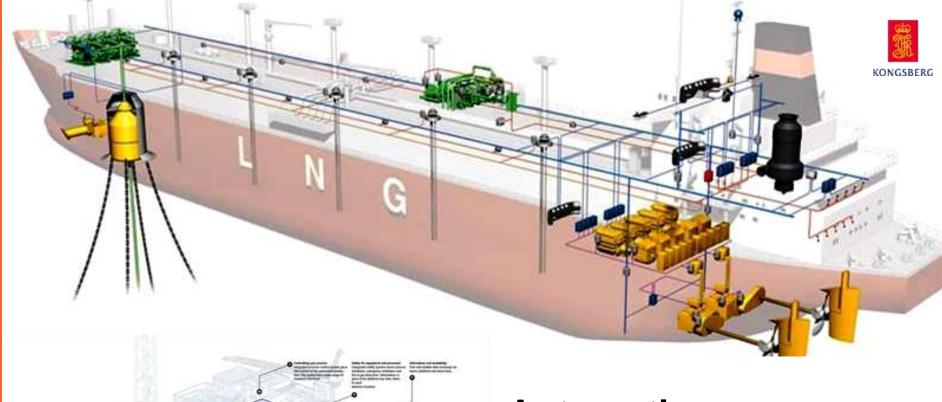

#### **Automation**

- Topside Oil & Gas processing
- Hullside vessel control
- Safety

2013

OSIsoft. USERS CONFERENCE

#### K-IMS Infrastructure, Secure Global Network

CONFERENCE

Secure, standardized offshore/onshore communications for fleet wide data sharing

- Redundant global network without any single point of failure
- Rig owner is in complete control of the firewall protecting the Rig owner networks offshore and onshore
- Router onboard a vessel will always connect to the nearest available communication HUB
- Equipment vendors can be given access to one or more vessels via the wave network