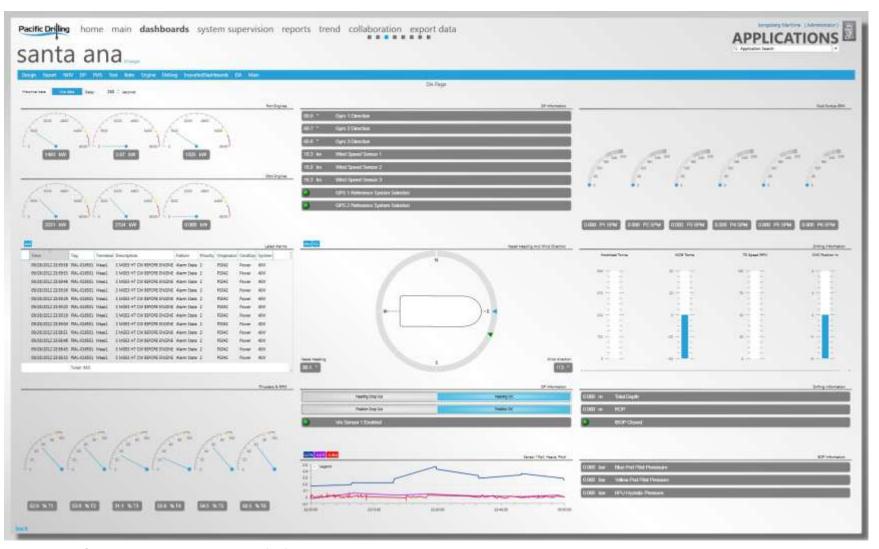

CONFERENCE

Secure, standardized offshore/onshore communications for fleet wide data sharing

- Redundant global network without any single point of failure
- Rig owner is in complete control of the firewall protecting the Rig owner networks offshore and onshore
- Router onboard a vessel will always connect to the nearest available communication HUB
- Equipment vendors can be given access to one or more vessels via the wave network



CONFERENCE

# CONFERENCE OSIsoft. USERS

### Onshore portal and 3rd party integration



K-IMS Portal

Integrating Dynamic Positioning, Automation, Safety and Navigation

Third party interface to Drilling Control System

K-IMS Hosting Services – Onshore data storage

K-IMS Fleet Portal and Dashboards

Remote Diagnostics





CONFERENCE

#### **Dashboards**



#### IMS BOP / Riser Monitoring – Wellhead Fatigue



- Instrumentation of BOP and Riser

2013

CONFERENCE

OSIsoft. USERS

- Onshore installation for Norwegian Oil Company
- K-IMS Portal and Riser Management System
- Utilizing OSIsoft PI ACE for advanced riser and wellhead calculations





OSIsoft. USERS CONFERENCE 2013



# 2013 **OSI**soft. USERS CONFERENCE

Visit us at kongsberg.com for more information



jon.fredrik.lehn-pedersen@kongsberg.com