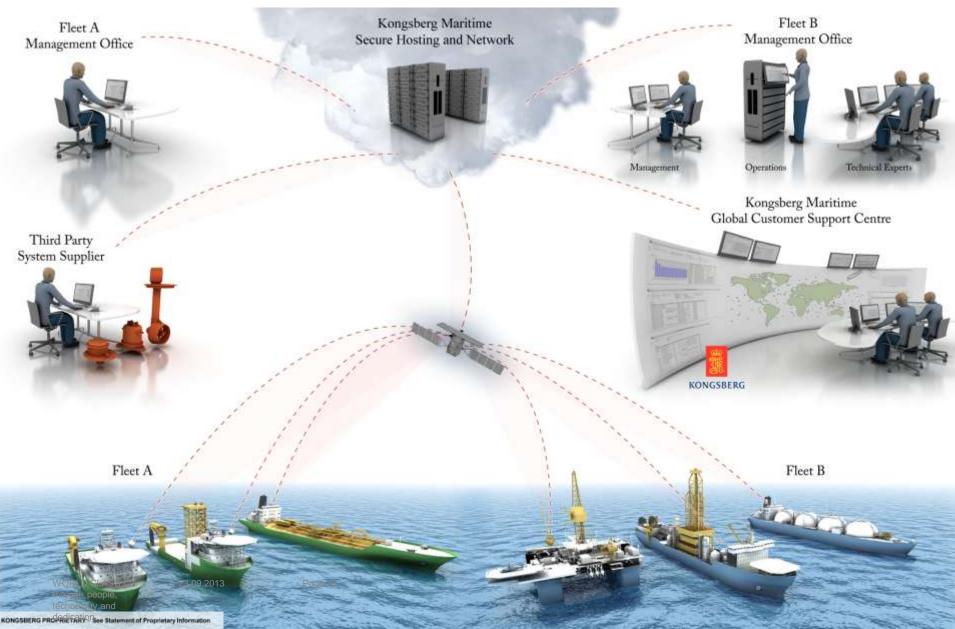

### Onshore portal and 3rd party integration

K-IMS Portal

Integrating Dynamic Positioning, Automation, Safety and Navigation

Third party interface to Drilling Control System

K-IMS Hosting Services – Onshore data storage

K-IMS Fleet Portal and Dashboards

Remote Diagnostics

CONFERENCE