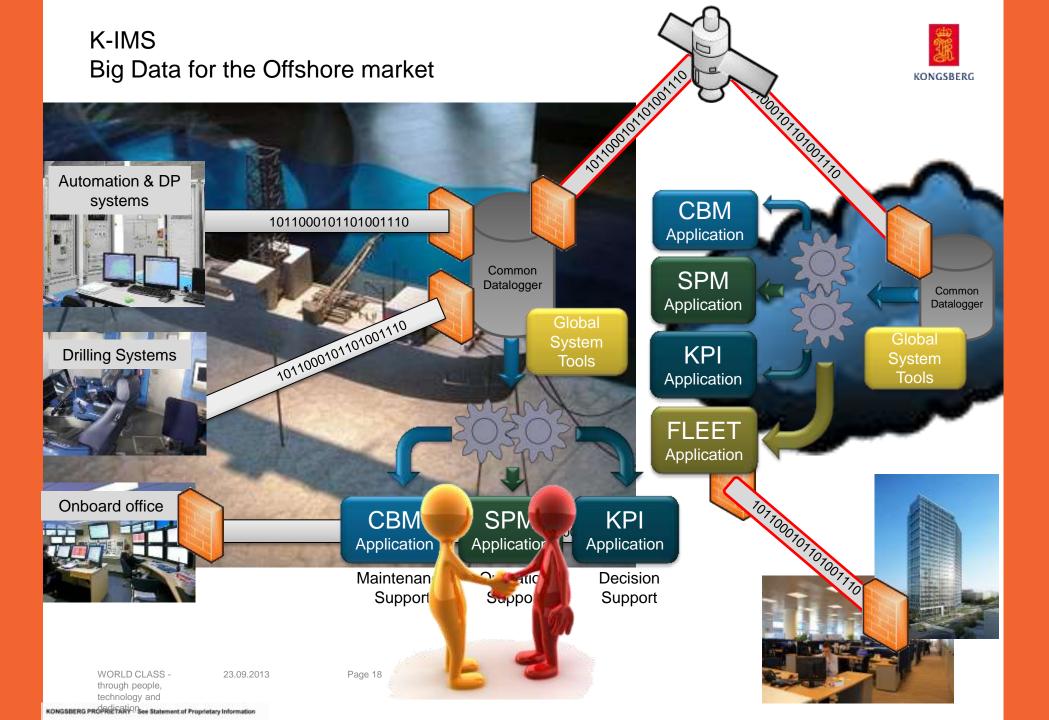

### K-IMS Information Management System

OSIsoft. USERS CONFERENCE

#### K-IMS Infrastructure, Secure Global Network

CONFERENCE

Secure, standardized offshore/onshore communications for fleet wide data sharing

- Redundant global network without any single point of failure
- Rig owner is in complete control of the firewall protecting the Rig owner networks offshore and onshore
- Router onboard a vessel will always connect to the nearest available communication HUB
- Equipment vendors can be given access to one or more vessels via the wave network

### Onshore portal and 3rd party integration

K-IMS Portal

Integrating Dynamic Positioning, Automation, Safety and Navigation

Third party interface to Drilling Control System

K-IMS Hosting Services – Onshore data storage

K-IMS Fleet Portal and Dashboards

Remote Diagnostics

CONFERENCE