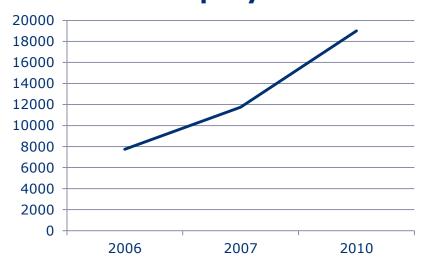

4 163 employees (2012)
- Revenues MNOK 7 485 (2012)
- Installed on more than 16,000 vessels
- Dynamic positioning, navigation, automation, simulation, seabed surveying and fisheries



International sales organization – life cycle support – production hubs – global value chains – global sourcing









### **Market segments**









- Exploration
- Field Development
- Production
- Supply & Support







# Dynamic Positioning Maneuvering Integrated Bridge and Navigation

Page 7 23/09/201



# Was a walk of the control of the con

#### **Automation**

- Topside Oil & Gas processing
- Hullside vessel control
- Safety

2013

OSIsoft. USERS CONFERENCE

### KONGSBI

### Global Customer Support Kongsberg Maritime Support Center







#### **Incoming mails pr. year**



#### Calls pr. year



# Global Cus Support travels

# Global Customer Support Support travels and life cycle management





- Modifications
- New functionality
- > SLA-planned maintenance
- Repair defective equipment



Page 11

23/09/2013

WORLD CLASS - through people, technology and dedication.

KONGSBERG

Kongsberg Maritime

Global Customer Support Centre

KONGSBERG

OSIsoft. USERS

**K-IMS** Remote Diagnostics

**Proactive Customer Support Ambition** 

#### Services

- Planned maintenance support
- Spares logistics optimized to vessel route
- Expert support tailored to critical operational mode

#### Improved Predictability

- · Prolong system lifetime
- Quick and efficient overview of hardware status
- Prevent loss of historical data because of hardware malfunction
- Improved maintenance and logistics p