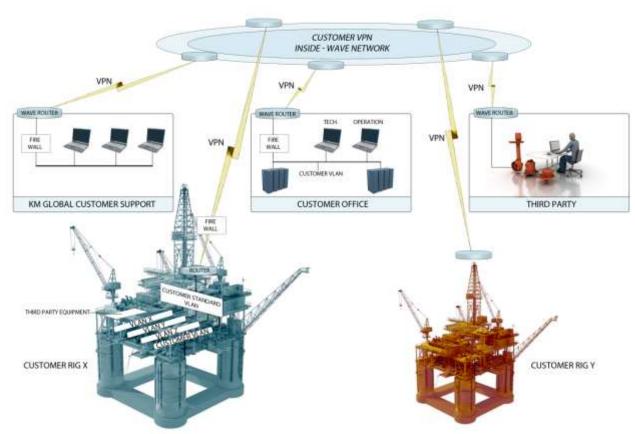

#### K-IMS Infrastructure, Secure Global Network

CONFERENCE

Secure, standardized offshore/onshore communications for fleet wide data sharing

- Redundant global network without any single point of failure
- Rig owner is in complete control of the firewall protecting the Rig owner networks offshore and onshore
- Router onboard a vessel will always connect to the nearest available communication HUB
- Equipment vendors can be given access to one or more vessels via the wave network