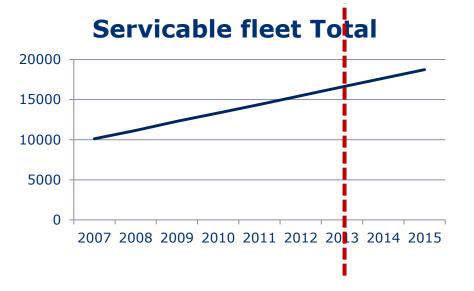

# Global Cus Support travels

# Global Customer Support Support travels and life cycle management

- Modifications
- New functionality
- > SLA-planned maintenance
- Repair defective equipment

Page 11

23/09/2013

WORLD CLASS - through people, technology and dedication.