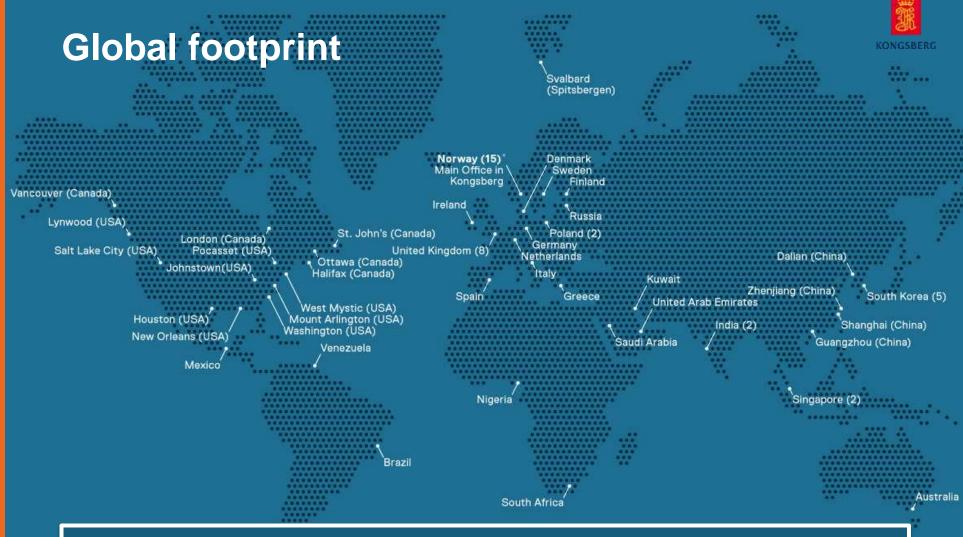

#### Kongsberg Maritime

OSIsoft. USERS

CONFERENCE

- Offshore Merchant Subsea
- 51 offices in 17 countries
- 4 163 employees (2012)
- Revenues MNOK 7 485 (2012)
- Installed on more than 16,000 vessels
- Dynamic positioning, navigation, automation, simulation, seabed surveying and fisheries

International sales organization – life cycle support – production hubs – global value chains – global sourcing