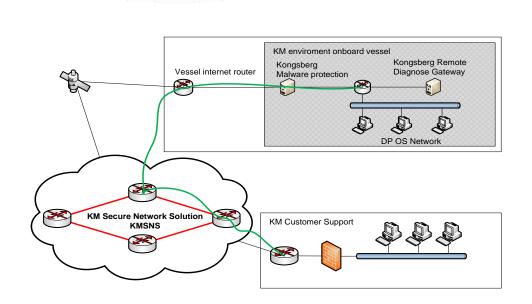

#### K-IMS Infrastructure, Secure Global Network

CONFERENCE

Secure, standardized offshore/onshore communications for fleet wide data sharing

- Redundant global network without any single point of failure
- Rig owner is in complete control of the firewall protecting the Rig owner networks offshore and onshore
- Router onboard a vessel will always connect to the nearest available communication HUB
- Equipment vendors can be given access to one or more vessels via the wave network