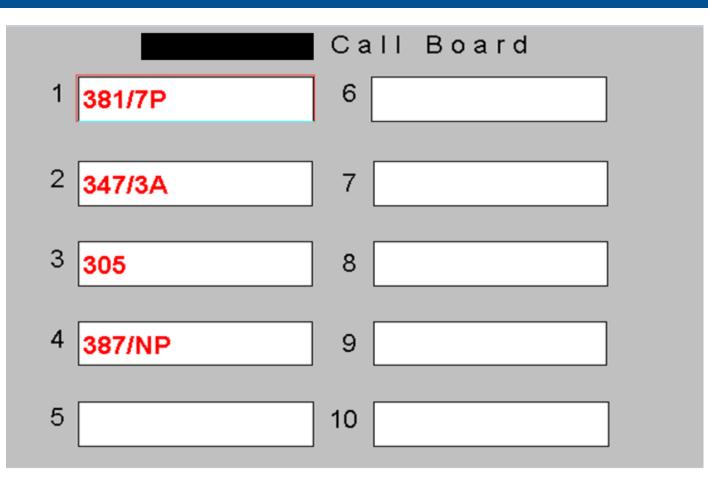

| Completed     | 6/7/2012    | DUMONTF  | Daily PM - Completed                        | done     |  |  |  |
| /8/2012                                                               | PM759835 | Completed     | 6/6/2012    | DUMONTF  | Daily PM - Not Completed -<br>Machine Down  | down     |  |  |  |
| /5/2012                                                               | PM759170 | Completed     | 8/5/2012    | DUMONTE  | Daily PM - Completed                        | done     |  |  |  |

## Collecting temperature and humidity



CORNING

## PI UFL interface being used to measure and collect Inside, Outside Diameter and Ovality from shop floor equipment.



#### Information Technology

CORNING

## **Department Dashboard**



## Drill down



## Drill down further



## Mechanic Callboard



## AIMS TOOLROOM OVERVIEW

| MACHINE  | TOOL ID    | MACHINE | TOOL ID  | MACHINE | TOOL ID  |
|----------|------------|---------|----------|---------|----------|
| 101      | TL010510   | 201     | NO MOLD  | 503     | TL012792 |
| 105      | TL010511   | 203     | TL012693 | 505     | TL160971 |
| 107      | TL014481   | 205     | TL012659 | 507     | NO MOLD  |
| 109      | NO MOLD    | 207     | TL012795 | 509     | TL013447 |
| 110      | TL012797   | 209     | TL014222 | 511     | TL161088 |
| 111      | TL014196   | 227     | TL013710 | 513     | TL162006 |
| 115      | Pt Created |         |          | 515     | TL014282 |
| 117      | TL012523   |         |          | 517     | TL013704 |
| SYSTEM 3 | TL013450   |         |          | 519     | TL013700 |
| SYSTEM 4 | TL014193