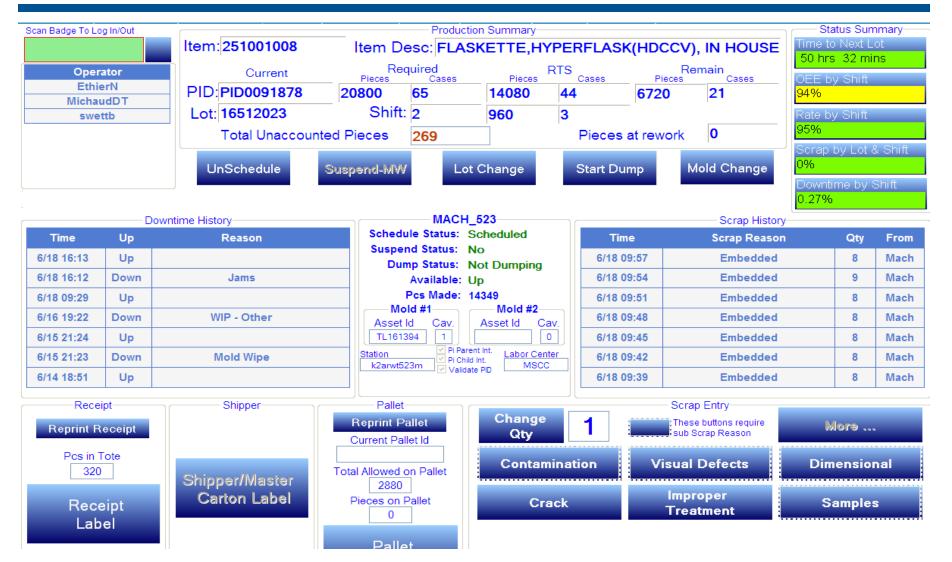

509     | TL013447 |
| 110      | TL012797   | 209     | TL014222 | 511     | TL161088 |
| 111      | TL014196   | 227     | TL013710 | 513     | TL162006 |
| 115      | Pt Created |         |          | 515     | TL014282 |
| 117      | TL012523   |         |          | 517     | TL013704 |
| SYSTEM 3 | TL013450   |         |          | 519     | TL013700 |
| SYSTEM 4 | TL014193   |         |          | 521     | TL002275 |
| SYSTEM 5 | NO MOLD    |         |          | 523     | TL161394 |
| SYSTEM 6 | TL014226   |         |          | 527     | TL161110 |
|          |            | J       |          | 529     | TL162015 |
|          |            |         |          | 531     | TL161126 |
|          |            |         |          |         |          |

TL012794

533

## MES system



## HA Environment - Future

**PI Servers** 



PI AF Server with SQL Server (standard)



**PI Interface Servers** 



PI Buffer SubSystem

#### Interfaces:

- Kepware OPC (1)
- Custom using PI API
- PI UFL (60 instances)
- PI ACE

## Future plans for the PI System

- Planning for the upgrade to 2012 this year
- PowerPivot
- Notifications
- Server based SPC

### **Benefits**

- Enables us to see opportunities for process improvements
- Proven track record of providing value
- Reliable software on reliable platform
- High Availability PI System

# Questions?