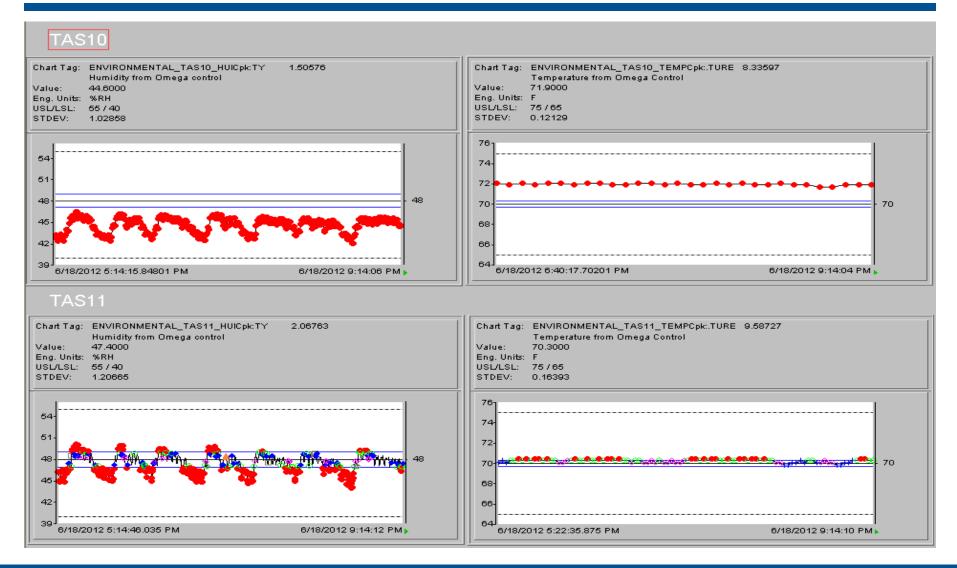

| PM760577 | Completed     | 6/8/2012    | DUMONTE  | Daily PM - Completed                        | done     |  |  |  |
| /7/2012                                                               | PM760106 | Completed     | 6/7/2012    | DUMONTF  | Daily PM - Completed                        | done     |  |  |  |
| /8/2012                                                               | PM759835 | Completed     | 6/6/2012    | DUMONTF  | Daily PM - Not Completed -<br>Machine Down  | down     |  |  |  |
| /5/2012                                                               | PM759170 | Completed     | 8/5/2012    | DUMONTE  | Daily PM - Completed                        | done     |  |  |  |

## Collecting temperature and humidity



CORNING

## PI UFL interface being used to measure and collect Inside, Outside Diameter and Ovality from shop floor equipment.



#### Information Technology

CORNING

## **Department Dashboard**



## Drill down



## Drill down further



## Mechanic Callboard



## AIMS TOOLROOM OVERVIEW

| MACHINE  | TOOL ID    | MACHINE | TOOL ID  | MACHINE | TOOL ID  |
|----------|------------|---------|----------|---------|----------|
| 101      | TL010510   | 201     | NO MOLD  | 503     | TL012792 |
| 105      | TL010511   | 203     | TL012693 | 505     | TL160971 |
| 107      | TL014481   | 205     | TL012659 | 507     | NO MOLD  |
| 109      | NO MOLD    | 207     | TL012795 | 509     | TL013447 |
| 110      | TL012797   | 209     | TL014222 | 511     | TL161088 |
| 111      | TL014196   | 227