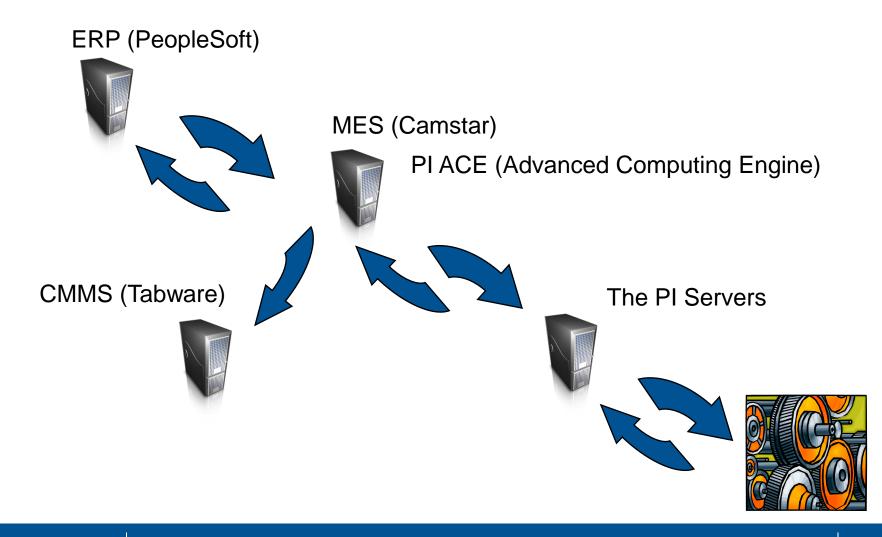

## **MES Environment**

## Tabware (CMMS) Integration

| Work Order History Query<br>EQUIPMENT: MMH013659<br>Toyo 300T H - 127 |          |               |             |          |                                             |          |  |  |  |
|-----------------------------------------------------------------------|----------|---------------|-------------|----------|---------------------------------------------|----------|--|--|--|
| DATE CREATED                                                          | WO #     | STATUS        | DATE CLOSED | EMPLOYEE | DESCRIPTION                                 | REMARK\$ |  |  |  |
| /18/2012                                                              | PM765261 | Ready to Work |             |          | Daily mold cleaning & audit                 |          |  |  |  |
| /17/2012                                                              | PM764789 | Completed     | 6/18/2012   | DUMONTF  | Daily PM - Not Completed -<br>Machine Down  | w/e      |  |  |  |
| /18/2012                                                              | PM764320 | Completed     | 8/18/2012   | DUMONTF  | Daily PM - Not Completed -<br>Machine Down  | w/e      |  |  |  |
| /18/2012                                                              | PM764300 | Ready to Work |             |          | Weekly Hopper Cleaning for<br>Multiwell Sys |          |  |  |  |
| /15/2012                                                              | PM763862 | Completed     | 6/15/2012   | DUMONTE  | Daily PM - Completed                        | done     |  |  |  |
| /14/2012                                                              | PM763397 | Completed     | 6/14/2012   | DUMONTF  | Daily PM - Completed                        | done     |  |  |  |
| /13/2012                                                              | PM762921 | Completed     | 6/13/2012   | DUMONTF  | Daily PM - Completed                        | done     |  |  |  |
| /12/2012                                                              | PM762456 | Completed     | 6/12/2012   | DUMONTF  | Daily PM - Completed                        | done     |  |  |  |
| /11/2012                                                              | PM761983 | Completed     | 6/11/2012   | DUMONTF  | Daily PM - Completed                        | done     |  |  |  |
| /10/2012                                                              | PM761502 | Completed     | 6/11/2012   | DUMONTF  | Daily PM - Not Completed -<br>Machine Down  | down     |  |  |  |
| /9/2012                                                               | PM761037 | Completed     | 6/9/2012    | DUMONTF  | Daily PM - Not Completed -<br>Machine Down  | /        |  |  |  |
| /9/2012                                                               | PM761015 | Completed     | 6/11/2012   | PARSONSS | PM Completed                                |          |  |  |  |
| /8/2012                                                               | PM760577 | Completed     | 6/8/2012    | DUMONTE  | Daily PM - Completed                        | done     |  |  |  |
| /7/2012                                                               | PM760106 | Completed     | 6/7/2012    | DUMONTF  | Daily PM - Completed                        | done     |  |  |  |
| /8/2012                                                               | PM759835 | Completed     | 6/6/2012    | DUMONTF  | Daily PM - Not Completed -<br>Machine Down  | down     |  |  |  |
| /5/2012                                                               | PM759170 | Completed     | 8/5/2012    | DUMONTE  | Daily PM - Completed                        | done     |  |  |  |