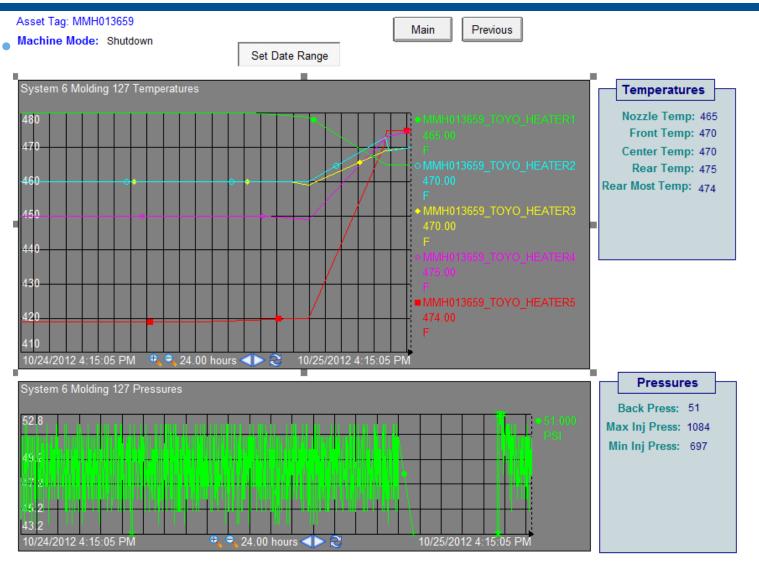

## Tabware (CMMS) Integration

| Work Order History Query<br>EQUIPMENT: MMH013659<br>Toyo 300T H - 127 |          |               |             |          |                                             |          |  |  |  |
|-----------------------------------------------------------------------|----------|---------------|-------------|----------|---------------------------------------------|----------|--|--|--|
| DATE CREATED                                                          | WO #     | STATUS        | DATE CLOSED | EMPLOYEE | DESCRIPTION                                 | REMARK\$ |  |  |  |
| /18/2012                                                              | PM765261 | Ready to Work |             |          | Daily mold cleaning & audit                 |          |  |  |  |
| /17/2012                                                              | PM764789 | Completed     | 6/18/2012   | DUMONTF  | Daily PM - Not Completed -<br>Machine Down  | w/e      |  |  |  |
| /18/2012                                                              | PM764320 | Completed     | 8/18/2012   | DUMONTF  | Daily PM - Not Completed -<br>Machine Down  | w/e      |  |  |  |
| /18/2012                                                              | PM764300 | Ready to Work |             |          | Weekly Hopper Cleaning for<br>Multiwell Sys |          |  |  |  |
| /15/2012                                                              | PM763862 | Completed     | 6/15/2012   | DUMONTE  | Daily PM - Completed                        | done     |  |  |  |
| /14/2012                                                              | PM763397 | Completed     | 6/14/2012   | DUMONTF  | Daily PM - Completed                        | done     |  |  |  |
| /13/2012                                                              | PM762921 | Completed     | 6/13/2012   | DUMONTF  | Daily PM - Completed                        | done     |  |  |  |
| /12/2012                                                              | PM762456 | Completed     | 6/12/2012   | DUMONTF  | Daily PM - Completed                        | done     |  |  |  |
| /11/2012                                                              | PM761983 | Completed     | 6/11/2012   | DUMONTF  | Daily PM - Completed                        | done     |  |  |  |
| /10/2012                                                              | PM761502 | Completed     | 6/11/2012   | DUMONTF  | Daily PM - Not Completed -<br>Machine Down  | down     |  |  |  |
| /9/2012                                                               | PM761037 | Completed     | 6/9/2012    | DUMONTF  | Daily PM - Not Completed -<br>Machine Down  | /        |  |  |  |
| /9/2012                                                               | PM761015 | Completed     | 6/11/2012   | PARSONSS | PM Completed                                |          |  |  |  |
| /8/2012                                                               | PM760577 | Completed     | 6/8/2012    | DUMONTE  | Daily PM - Completed                        | done     |  |  |  |
| /7/2012                                                               | PM760106 | Completed     | 6/7/2012    | DUMONTF  | Daily PM - Completed                        | done     |  |  |  |
| /8/2012                                                               | PM759835 | Completed     | 6/6/2012    | DUMONTF  | Daily PM - Not Completed -<br>Machine Down  | down     |  |  |  |
| /5/2012                                                               | PM759170 | Completed     | 8/5/2012    | DUMONTE  | Daily PM - Completed                        | done     |  |  |  |

## Collecting temperature and humidity

CORNING

## PI UFL interface being used to measure and collect Inside, Outside Diameter and Ovality from shop floor equipment.