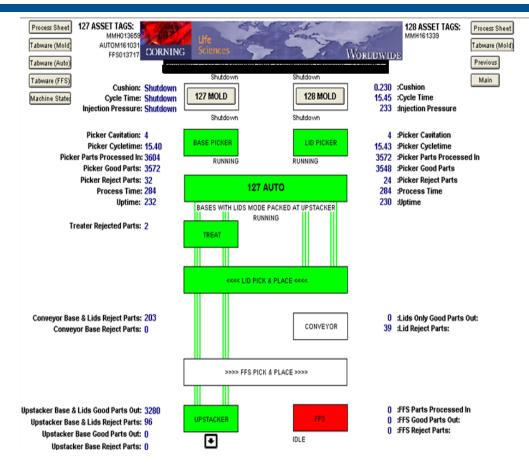

in vivo study of Cell Lines

Transwells

CORNING

HTS Transwells

## **Products - General Lab Product Lines**

- Liquid Handling: Products to accurately measure and dispense liquids.
  - Serological Pipets
- Diagnostics: Products used in Diagnostic Test Kits.

Test Kit Components (1 X 8 Strips)





## **MES Environment**



## The PI System - HA Environment

**PI Server Collective** 

**PI Servers** 



**PI Interface Servers** 



PI Buffer SubSystem

Interfaces:

- Kepware OPC (1) using Uniint with WARM Failover
- Custom using PI API
- PI UFL (60+ instances)
- PI ACE

## Use of PI ProcessBook

- Department dashboards
- Display OEE
- Machine state
- Process data
- Mechanic call board
- Integration with maintenance management

## Department Dashboard using PI ODBC client



## Drilldown



## Drilldown



#### CORNING Information Technology

## Drilldown



#### Sys3 Base 1st Inj Pressure



#### CORNING Information Technology

## Tabware (CMMS) Integration

| Work Order History Query<br>EQUIPMENT: MMH013659<br>Toyo 300T H - 127 |          |               |             |          |                                             |          |  |  |  |
|-----------------------------------------------------------------------|----------|---------------|-------------|----------|---------------------------------------------|----------|--|--|--|
| DATE CREATED                                                          | WO #     | STATUS        | DATE CLOSED | EMPLOYEE | DESCRIPTION                                 | REMARK\$ |  |  |  |
| /18/2012