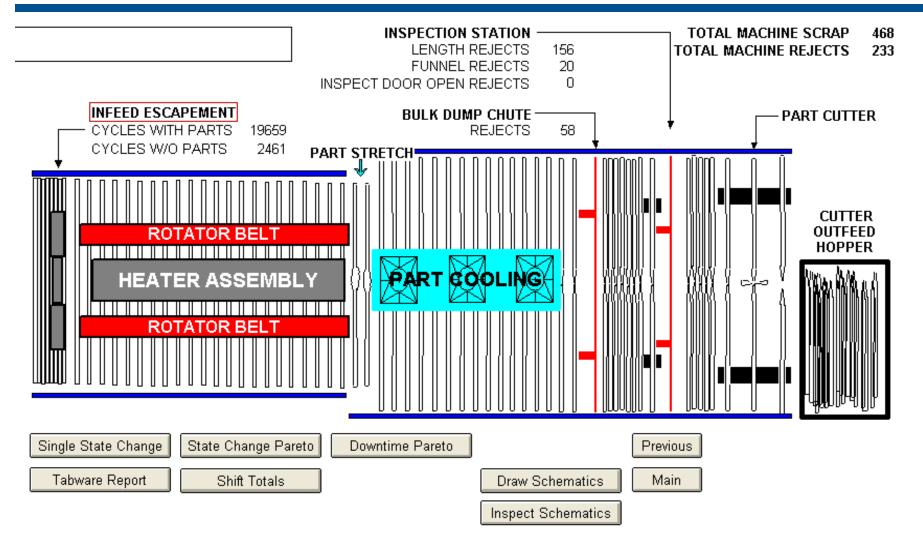

| PM760106 | Completed     | 6/7/2012    | DUMONTF  | Daily PM - Completed                        | done     |  |  |  |
| /8/2012                                                               | PM759835 | Completed     | 6/6/2012    | DUMONTF  | Daily PM - Not Completed -<br>Machine Down  | down     |  |  |  |
| /5/2012                                                               | PM759170 | Completed     | 8/5/2012    | DUMONTE  | Daily PM - Completed                        | done     |  |  |  |

## Collecting temperature and humidity



CORNING

## PI UFL interface being used to measure and collect Inside, Outside Diameter and Ovality from shop floor equipment.



#### Information Technology

CORNING

## **Department Dashboard**



## Drill down



## Drill down further



## Mechanic Callboard



## AIMS TOOLROOM OVERVIEW

| MACHINE  | TOOL ID    | MACHINE | TOOL ID  | MACHINE | TOOL ID  |
|----------|------------|---------|----------|---------|----------|
| 101      | TL010510   | 201     | NO MOLD  | 503     | TL012792 |
| 105      | TL010511   | 203     | TL012693 | 505     | TL160971 |
| 107      | TL014481   | 205     | TL012659 | 507     | NO MOLD  |
| 109      | NO MOLD    | 207     | TL012795 | 509     | TL013447 |
| 110      | TL012797   | 209     | TL014222 | 511     | TL161088 |
| 111      | TL014196   | 227     | TL013710 | 513     | TL162006 |
| 115      | Pt Created |         |          | 515     | TL014282 |
| 117      | TL012523   |         |          | 517     | TL013704 |
| SYSTEM 3 | TL013450   |         |          | 519     | TL013700