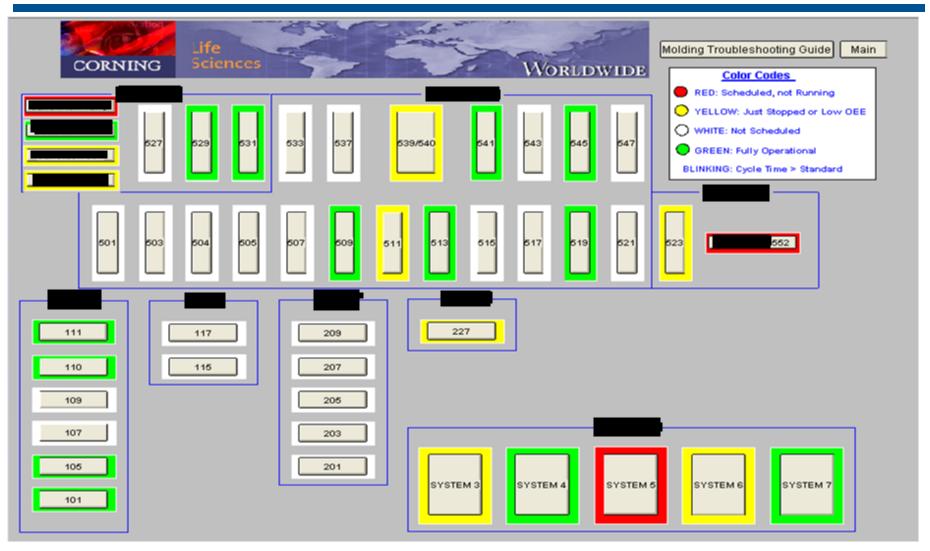

## Use of PI ProcessBook

- Department dashboards
- Display OEE
- Machine state
- Process data
- Mechanic call board
- Integration with maintenance management

## Department Dashboard using PI ODBC client

## **Department Dashboard**

## Drill down

## Drill down further