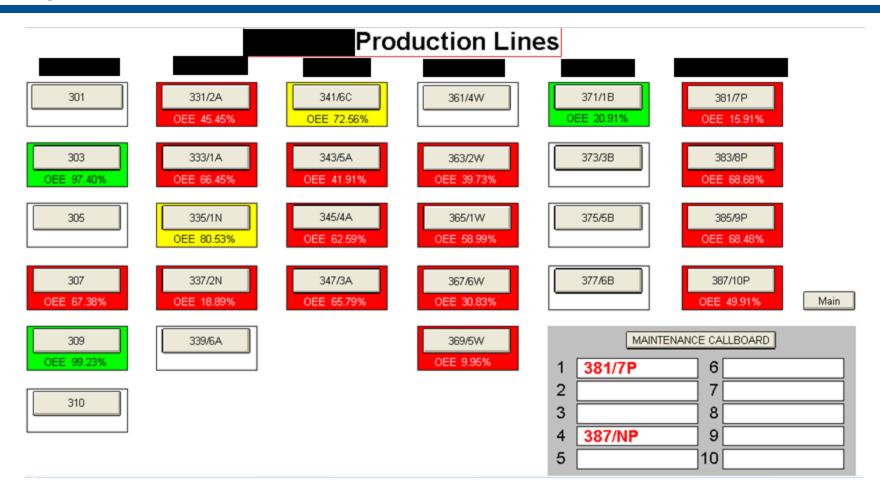

## Use of PI ProcessBook

- Department dashboards
- Display OEE
- Machine state
- Process data
- Mechanic call board
- Integration with maintenance management

## **Department Dashboard**