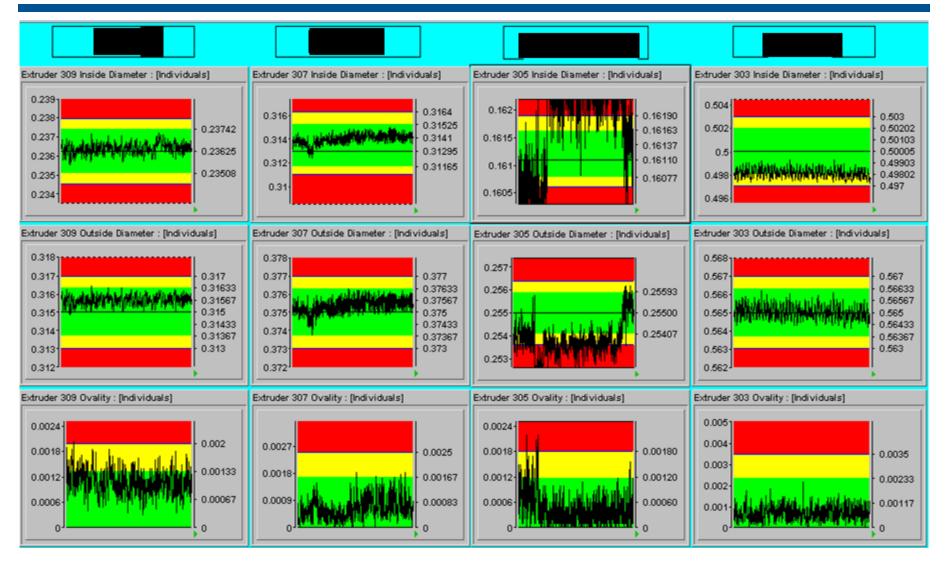

## PI UFL interface being used to measure and collect Inside, Outside Diameter and Ovality from shop floor equipment.