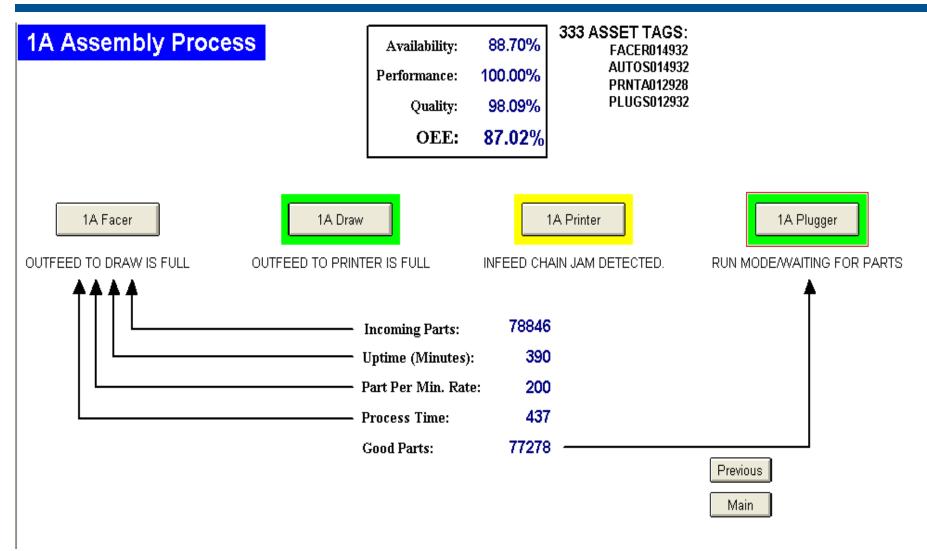

## Use of PI ProcessBook

- Department dashboards
- Display OEE
- Machine state
- Process data
- Mechanic call board
- Integration with maintenance management

## Drilldown