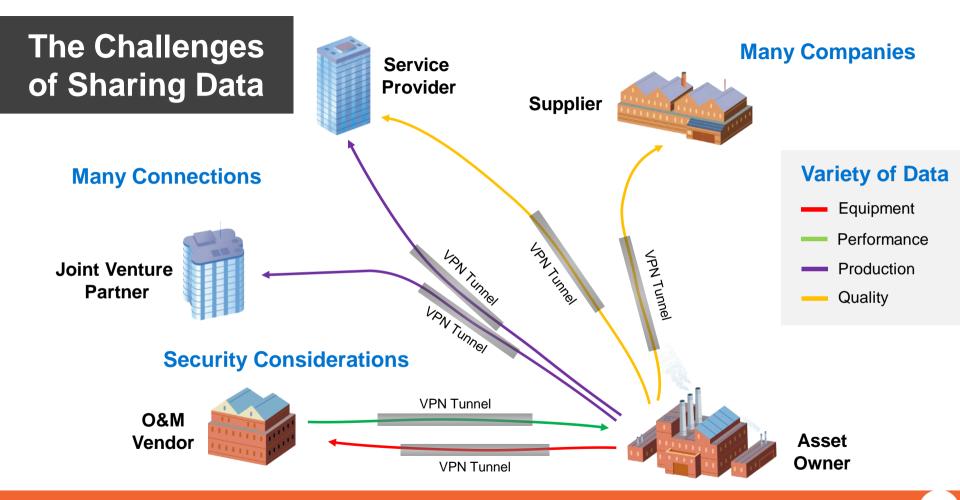

Infrastructure for the Connected Supply Chain

#### PI Cloud Connect Security Benefits

Minimizes connections

No open public endpoints

**Enables intrusion detection** 

Enable frequent updates