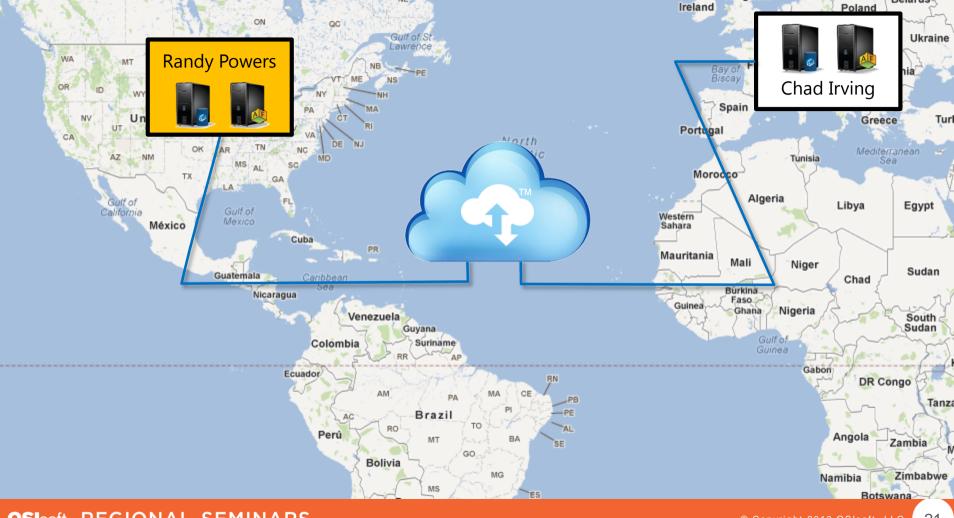

## Context for the Demo

Delarus

Delarus

Randy signs in PI Cloud Connect

Randy deploys a new PI Connect Node

Chad signs in creates a publication

Randy subscribes and gets data