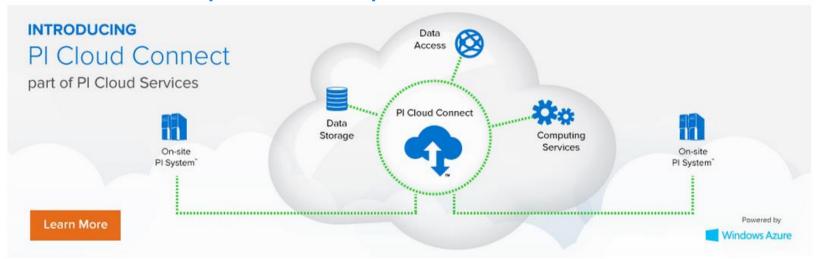

#### PI Cloud Connect ™

#### Welcome to Cloud Services

PI Cloud Services are a suite of Software as a Services (SaaS) offerings managed by OSIsoft. Layered on top of Windows Azure, Microsoft's public Cloud infrastructure, these offerings work in concert with our traditional PI products to deliver flexible, scalable and secure solutions.