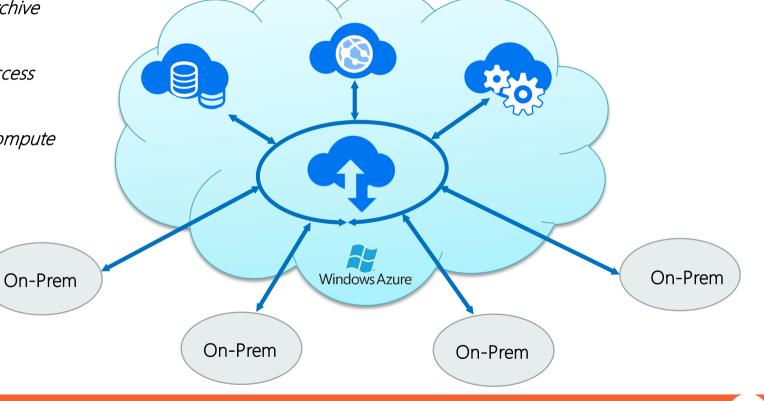

ces (SaaS) offerings managed by OSIsoft. Layered on top of Windows Azure, Microsoft's public Cloud infrastructure, these offerings work in concert with our traditional PI products to deliver flexible, scalable and secure solutions.

Sign up for PI Cloud Services ⊙

Learn more about PI Cloud Connect (3)

#### https://www.picloudservices.com

- Overview Information
- Videos, FAQ
- Forum on the Community portal
- Terms of Use, Privacy Statement

### Sign Up!



# Software Delivery

#### **Delivering SaaS Solutions**

- Frequent Releases
- Automatic Feature Updates
- 24/7 Support by OSIsoft NOC



### Roadmap

#### Pl Cloud Connect – One experience







#### PI Cloud Connect Timeline





PI Cloud Connect

#### PI Cloud Services



PI Cloud *Archive* 



PI Cloud Access



PI Cloud Compute



#### https://www.picloudservices.com

Sign Up →



#### Welcome to Cloud Services

PI Cloud Services are a suite of Software as a Services (SaaS) offerings managed by OSIsoft. Layered on top of Windows Azure, Microsoft's public Cloud infrastructure, these offerings work in concert with our traditional PI products to deliver flexible, scalable and secure solutions.

Sign up for PI Cloud Services 3

Learn more about PI Cloud Connect ⊙

### Get hands on knowledge of how to use and get value from the PI System

@ ostsof. DECEMBER 3 - 6, GRAND HYATT SAN FRANCISCO

vCampus Live! 2013

WHERE PI GEEKS MEET

SAVE THE DATE



#### **Brian McMorrow**

bmcmorrow@osisoft.com

Product Marketing Manager

OSIsoft, LLC