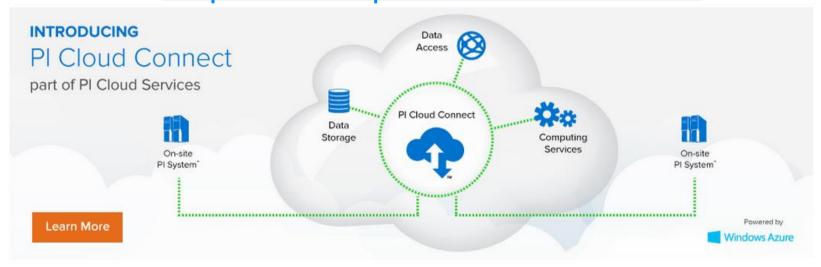

#### PI Cloud Connect ™

#### Welcome to Cloud Services

PI Cloud Services are a suite of Software as a Services (SaaS) offerings managed by OSIsoft. Layered on top of Windows Azure, Microsoft's public Cloud infrastructure, these offerings work in concert with our traditional PI products to deliver flexible, scalable and secure solutions.