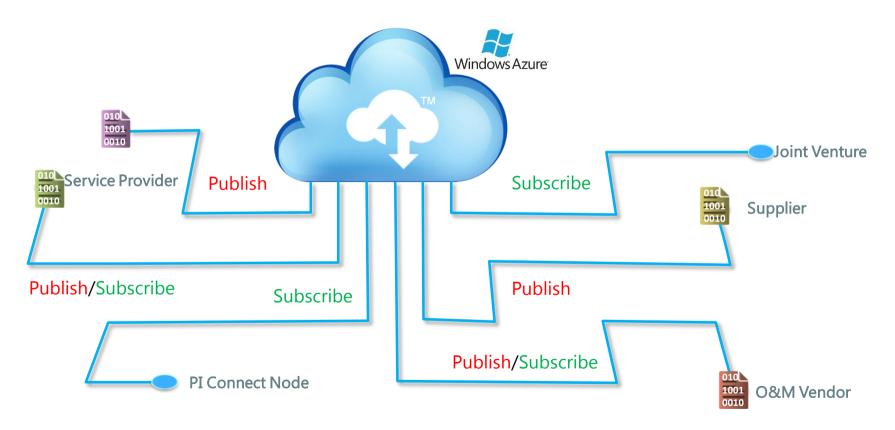

#### PI Cloud Connect ™

#### PI Cloud Connect Security Benefits

Minimizes connections

No open public endpoints

**Enables intrusion detection** 

Enable frequent updates

#### Welcome to Cloud Services

PI Cloud Services are a suite of Software as a Services (SaaS) offerings managed by OSIsoft. Layered on top of Windows Azure, Microsoft's public Cloud infrastructure, these offerings work in concert with our traditional PI products to deliver flexible, scalable and secure solutions.