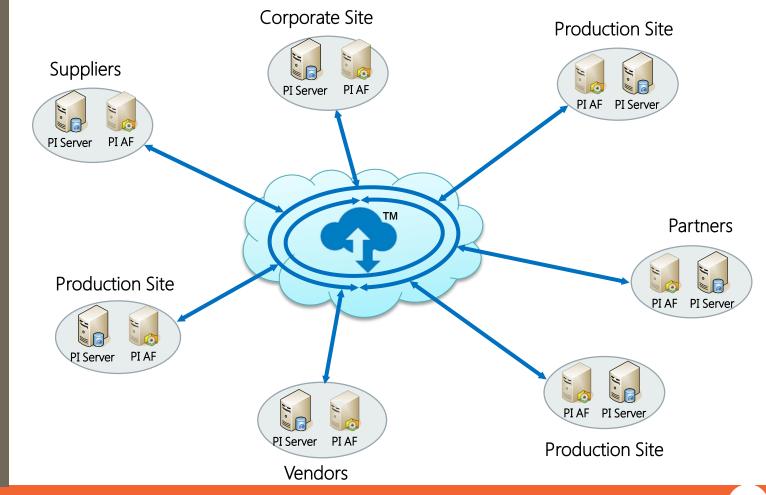

### Using the PI System to Connect your Supply Chain

Deliver more value to our end customers

"Allow customers to furnish data from a system they own so they can be better served by their vendors"

- Dr. J.P. Kennedy
- Provide a simple, secure framework for key suppliers to obtain the data they need to drive aftermarket service excellence.

Infrastructure for the Connected Supply Chain