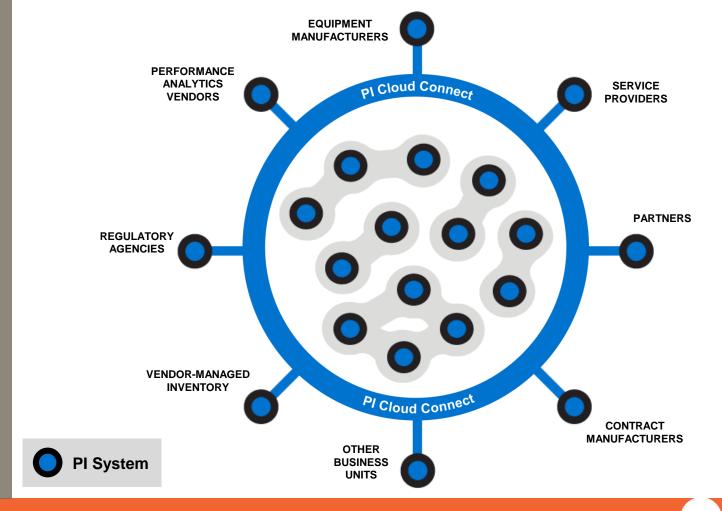

### PI Cloud Connect ™

### PI Cloud Connect Security Benefits

Minimizes connections

No open public endpoints

**Enables intrusion detection** 

Enable frequent updates

24/7 Support by OSIsoft NOC