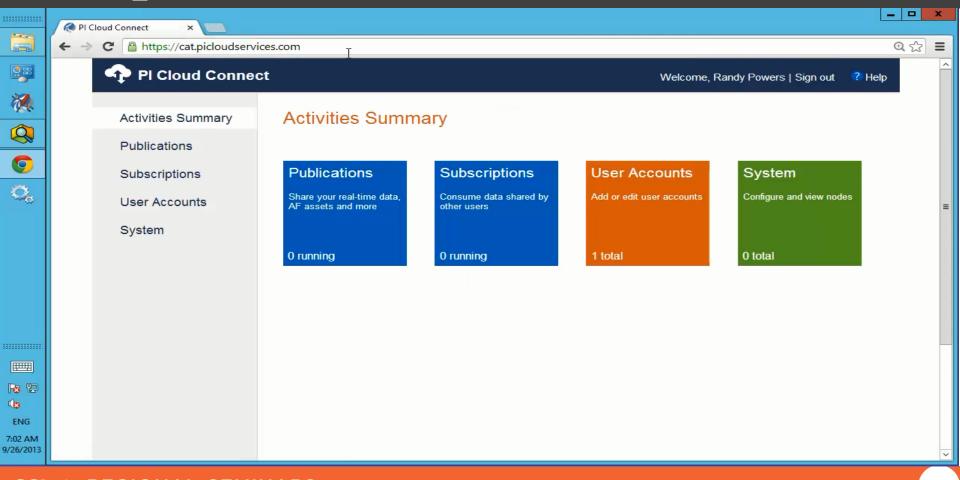

## Context for the Demo

Delarus

Delarus

Randy signs in PI Cloud Connect

Randy deploys a new PI Connect Node

Chad signs in creates a publication

Randy subscribes and gets data

#### **Video Cat\_Petrolux Demo**