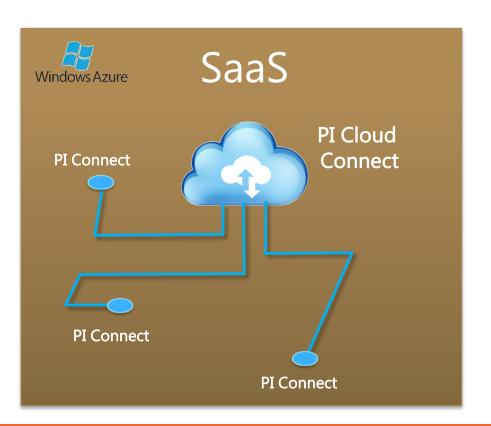

..



## In the Future...





## Context for the Demo



Delarus



Delarus



Randy signs in PI Cloud Connect



Randy deploys a new PI Connect Node



Chad signs in creates a publication





Randy subscribes and gets data

#### **Video Cat\_Petrolux Demo**



### PI Cloud Connect Security Benefits

Minimizes connections

No open public endpoints

**Enables intrusion detection** 

Enable frequent updates

24/7 Support by OSIsoft NOC





## Software Delivery

### **Delivering SaaS Solutions**

- Frequent Releases
- Automatic Feature Updates
- 24/7 Support by OSIsoft NOC



### Roadmap

### PI Cloud Connect – One experience







### PI Cloud Connect – One licensing model



Subscription based



Usage based



Publish data for free

### **Two versions: PI Cloud Connect - PI Connect**





### PI Cloud Connect Timeline





PI Cloud Connect

### PI Cloud Services



PI Cloud *Archive* 



PI Cloud Access



PI Cloud Compute





# Community Technology Preview



### https://www.picloudservices.com

Sign Up →



#### Welcome to Cloud Services

PI Cloud Services are a suite of Software as a Services (SaaS) offerings managed by OSIsoft. Layered on top of Windows Azure, Microsoft's public Cloud infrastructure, these offerings work in concert with our traditional PI products to deliver flexible, scalable and secure solutions.

Sign up for PI Cloud Services (3)

Learn more about PI Cloud Connect ⊙

### https://www.picloudservices.com

- Overview Information
- Videos, FAQ
- Forum on the Community portal
- Terms of Use, Privacy Statement

### Sign Up!

### Get hands on knowledge