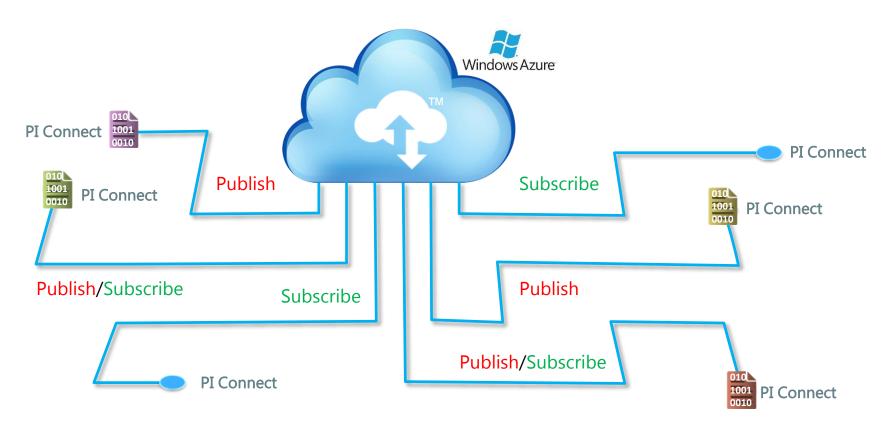

### PI Cloud Connect ™

## Context for the Demo

Delarus

Delarus

Randy signs in PI Cloud Connect

Randy deploys a new PI Connect Node

Chad signs in creates a publication

Randy subscribes and gets data