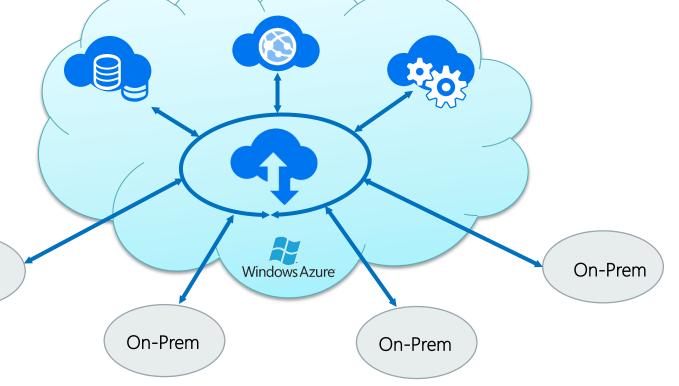

### PI Cloud Services

PI Cloud *Archive* 

PI Cloud Access

PI Cloud Compute

#### Welcome to Cloud Services

PI Cloud Services are a suite of Software as a Services (SaaS) offerings managed by OSIsoft. Layered on top of Windows Azure, Microsoft's public Cloud infrastructure, these offerings work in concert with our traditional PI products to deliver flexible, scalable and secure solutions.