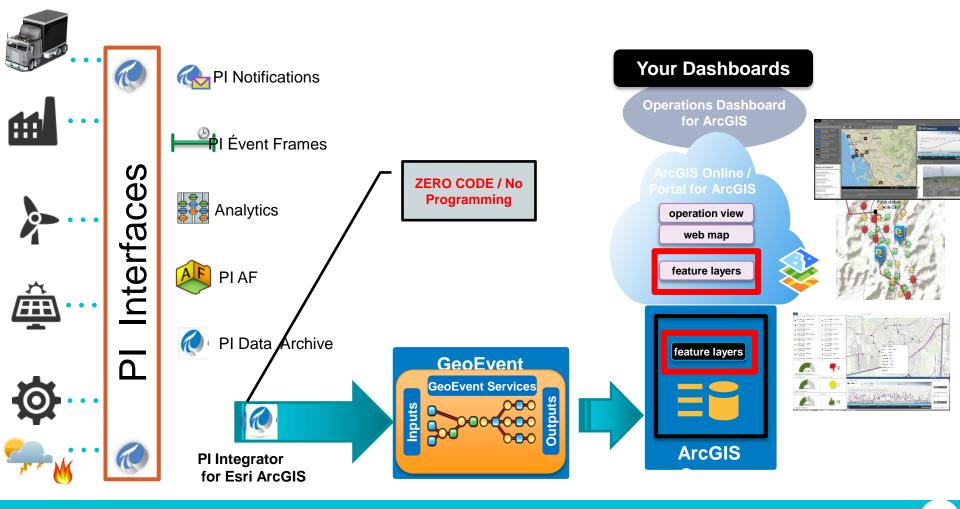

## **Connecting Space and Time**

- Serve assets for mapping as features
- Add dynamic features to maps
- Dig deeper into historical data from a feature
- Spatial aggregation provided with the map
- OSIsoft PI Server and Esri ArcGIS provide new ways to monitor assets, including heat maps

## OSIsoft – The Leader In Connecting to your Data Sources

- Strategic differentiator & Competitive Advantage
- We've built over 450 PI Interfaces
- Continuing to maintain those
- Building more to meet your needs
- Strong team and core competency

## PI Interfaces: Proven and reliable data collection

## PI Connectors: Strong connections to your data sources