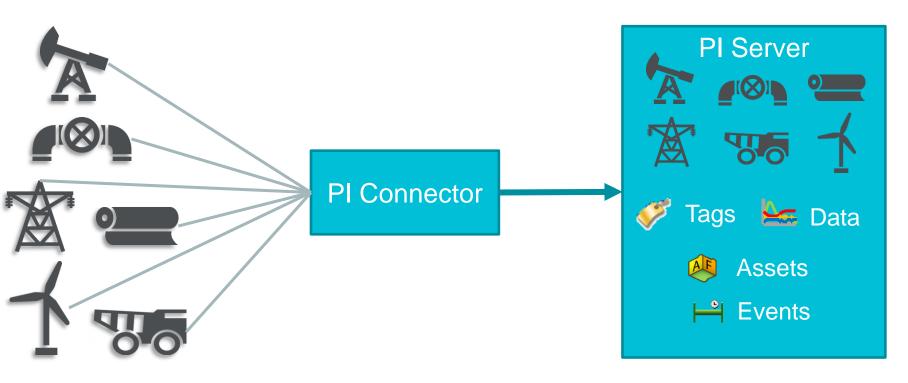

2,979.3        |
| 9 💙                              | Honeywell Process Solutions/Sensing & Control      | 2,775.1        |
| 10 💙                             | GE                                                 | 2,200.1        |
|                                  |                                                    |                |

Source: www.controlglobal.com

































GE Intelligent Platforms





































## PI Interfaces: Proven and reliable data collection



### **Challenges We Have Heard**

- Spend lots of time configuring tags
- Challenging to configure interface
- Time consuming to build an asset model

- Collect high speed data
- Collect data from many new systems





## PI Connectors: Strong connections to your data sources



## **Advantages of PI Connectors**

- Auto-create assets and tags
- Auto-discovery of assets and tags
- Collect event data type (PI Event Frames)
- Simple configuration
- Higher speed
- Ability to run on Linux

## PI Connector for CygNet



CygNet, a Weatherford company

Leading SCADA in Oil & Gas upstream

Foundation for many applications and solutions

## PI Connector for CygNet



- CygNet SCADA system collects data from various assets, such as:
  - Batteries (Oil treatment facilities)
  - Communication Devices
  - Wells

Real-time data and metadata



#### PI Connector for Wonderware Historian



Previously known as Wonderware InSQL

Collect data to roll-up into corporate PI System

## PI Connectors: Strong connections to your data sources



Chris Coen

ccoen@osisoft.com

Product Ma