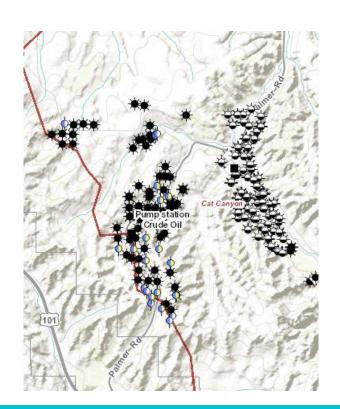

## **Bring your Maps to Life**

## **Connecting Space and Time**

- Serve assets for mapping as features
- Add dynamic features to maps
- Dig deeper into historical data from a feature
- Spatial aggregation provided with the map
- OSIsoft PI Server and Esri ArcGIS provide new ways to monitor assets, including heat maps