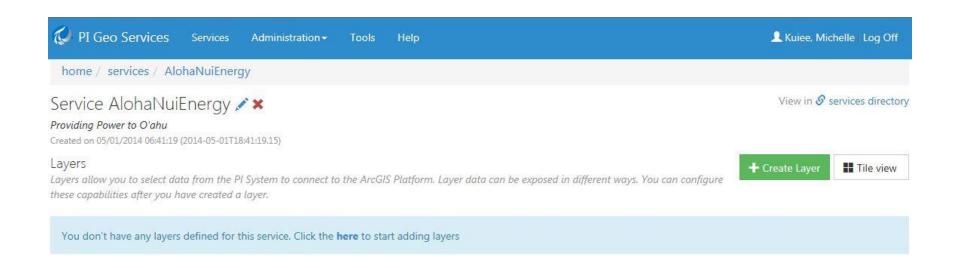

## **Portal Configuration Experience**

#### Not a programming project! ©

# No Pl Asset Framework (Pl AF) Databases Configured?

## **Esri Map Extractor**

- Concepts
  - Map Features can represent a PI AF Element
  - Feature Layers can be represented as PI AF Template
- The Map Extractor builds PI AF templates and elements from features on a map