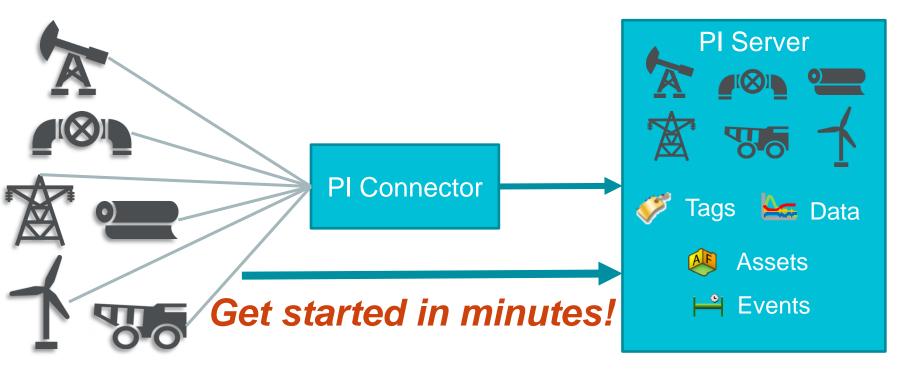

## **Advantages of PI Connectors**

- Auto-create assets and tags
- Auto-discovery of assets and tags
- Collect event data type (PI Event Frames)
- Simple configuration
- Higher speed
- Ability to run on Linux