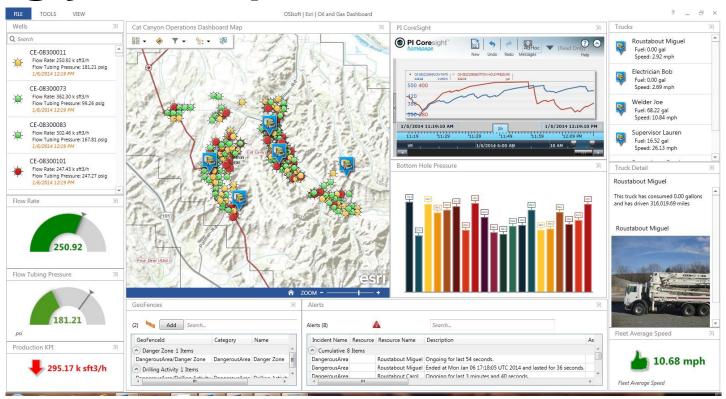

## **Bring your Maps to Life**

## **Connecting Space and Time**

- Serve assets for mapping as features
- Add dynamic features to maps
- Dig deeper into historical data from a feature
- Spatial aggregation provided with the map
- OSIsoft PI Server and Esri ArcGIS provide new ways to monitor assets, including heat maps