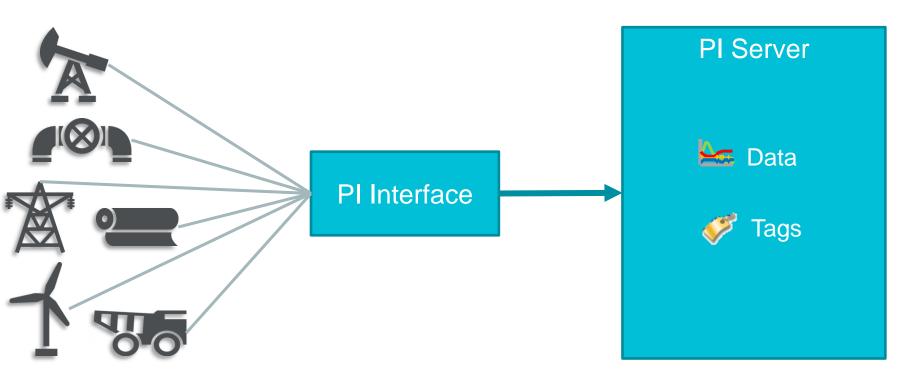

| Mitsubishi Electric                                | 3,473.6        |
| 7 💙                              | Danaher Industrial Technologies                    | 3,168.4        |
| 8 💙                              | Yokogawa Electric                                  | 2,979.3        |
| 9 💙                              | Honeywell Process Solutions/Sensing & Control      | 2,775.1        |
| 10 💙                             | GE                                                 | 2,200.1        |
|                                  |                                                    |                |

Source: www.controlglobal.com

































GE Intelligent Platforms





































## PI Interfaces: Proven and reliable data collection



### **Challenges We Have Heard**

- Spend lots of time configuring tags
- Challenging to configure interface
- Time consuming to build an asset model

- Collect high speed data
- Collect data from many new systems





## PI Connectors: Strong connections to your data sources



## **Advantages of PI Connectors**

- Auto-create assets and tags
- Auto-discovery of assets and tags
- Collect event data type (PI Event Frames)
- Simple configuration
- Higher speed
- Ability to run on Linux

## PI Connector for CygNet



CygNet, a Weatherford company

Leading SCADA in Oil & Gas upstream

Foundation for many applications and solutions

## PI Connector for CygNet



- CygNet SCADA system collects data from various assets, such as:
  - Batteries (Oil treatment facilities)
  - Communication Device