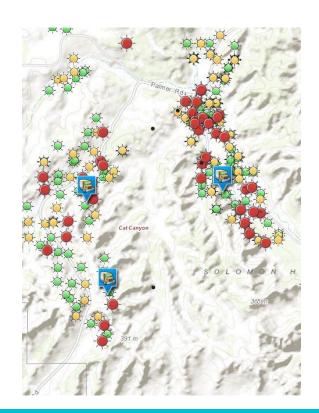

## **Bring your Maps to Life**

### **Before and After**

## **Connecting Space and Time**

- Serve assets for mapping as features
- Add dynamic features to maps
- Dig deeper into historical data from a feature
- Spatial aggregation provided with the map
- OSIsoft PI Server and Esri ArcGIS provide new ways to monitor assets, including heat maps