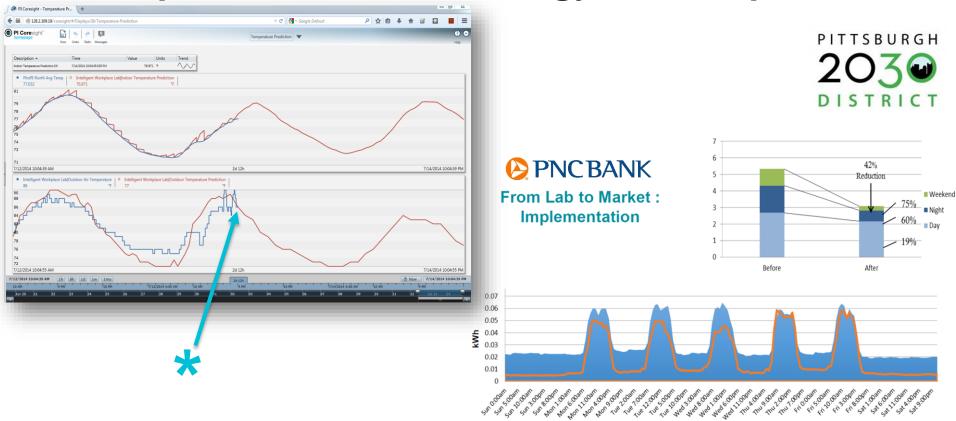

# **Carnegie Mellon University**

- Research and innovation chair for buildings energy management of in a City Area
  - Universities
    - CMU, U-Pittsburgh, Penn State,...
  - Municipality
    - City of Pittsburgh
  - Commercial buildings
    - PNC Park, Phipps Conservatory, Alcoa, Bayer, PNC Bank,...

# **Partnership for Innovation**

Carnegie Mellon University - OSIsoft. - Microsoft

- Integrated with Power BI for Office 365, Azure Machine Learning (ML)
- Predicting energy consumption and equipment faults across buildings
- Predictions stored as "Future Data" in PI 2015 (now in Beta)
- Real-time Visualization on PI Coresight
- Documented up to 30% energy savings

# **Example: Prediction of energy and temperature**