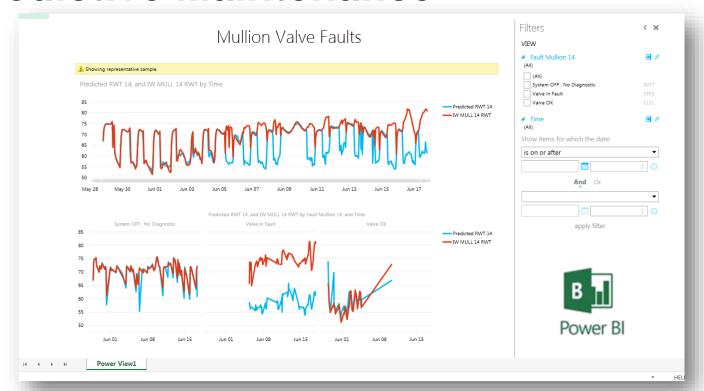

- Municipality
    - City of Pittsburgh
  - Commercial buildings
    - PNC Park, Phipps Conservatory, Alcoa, Bayer, PNC Bank,...



# **Partnership for Innovation**

Carnegie Mellon University - OSIsoft. - Microsoft













- Integrated with Power BI for Office 365, Azure Machine Learning (ML)
- Predicting energy consumption and equipment faults across buildings
- Predictions stored as "Future Data" in PI 2015 (now in Beta)
- Real-time Visualization on PI Coresight
- Documented up to 30% energy savings

"With OSIsoft and Microsoft data and cloud technologies, we can integrate almost any device interface and data type."

Bertrand Lasternas, Researcher Carnegie Mellon

#### **Microsoft Azure Machine Learning**



# **Example: Detection and failure diagnosis**

- Predictive Maintenance



# **Example: Prediction of energy and temperature**



# **Summary: Operational Intelligence**

- It's a journey:
  - accelerated by the right infrastructure and the rights partners
  - influenced by megatrends that lead us to new possibilities

"Intelligence without data is the slowest path to success. Data without intelligence is the noise before failure" -OSIsoft





THANK
YOU



# **Marc Gallant**

Regional Sales Manager mgallant@osisoft.com
OSIsoft, LLC