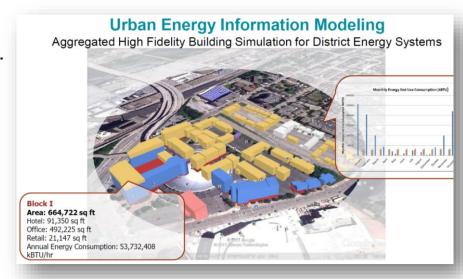

# **Carnegie Mellon University**

- Research and innovation chair for buildings energy management of in a City Area
  - Universities
    - CMU, U-Pittsburgh, Penn State,...
  - Municipality
    - City of Pittsburgh
  - Commercial buildings
    - PNC Park, Phipps Conservatory, Alcoa, Bayer, PNC Bank,...

# **Partnership for Innovation**

Carnegie Mellon University - OSIsoft. - Microsoft

- Integrated with Power BI for Office 365, Azure Machine Learning (ML)
- Predicting energy consumption and equipment faults across buildings
- Predictions stored as "Future Data" in PI 2015 (now in Beta)
- Real-time Visualization on PI Coresight
- Documented up to 30% energy savings