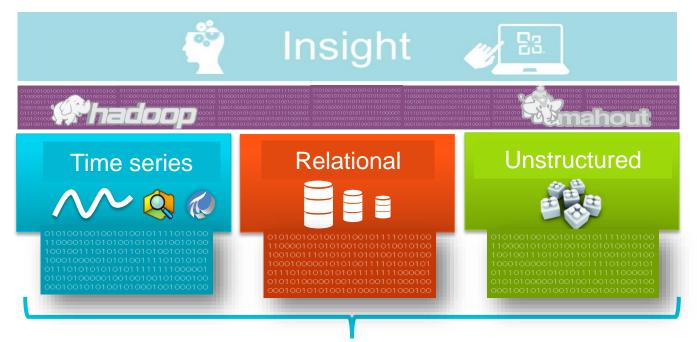

#### « Big Data »

- Combined business and operations insights
- Wide scale analytics

# Your PI System infrastructure is essential to support a *Big Data* Strategy

« Big Data » - Uses all the data for a better understanding