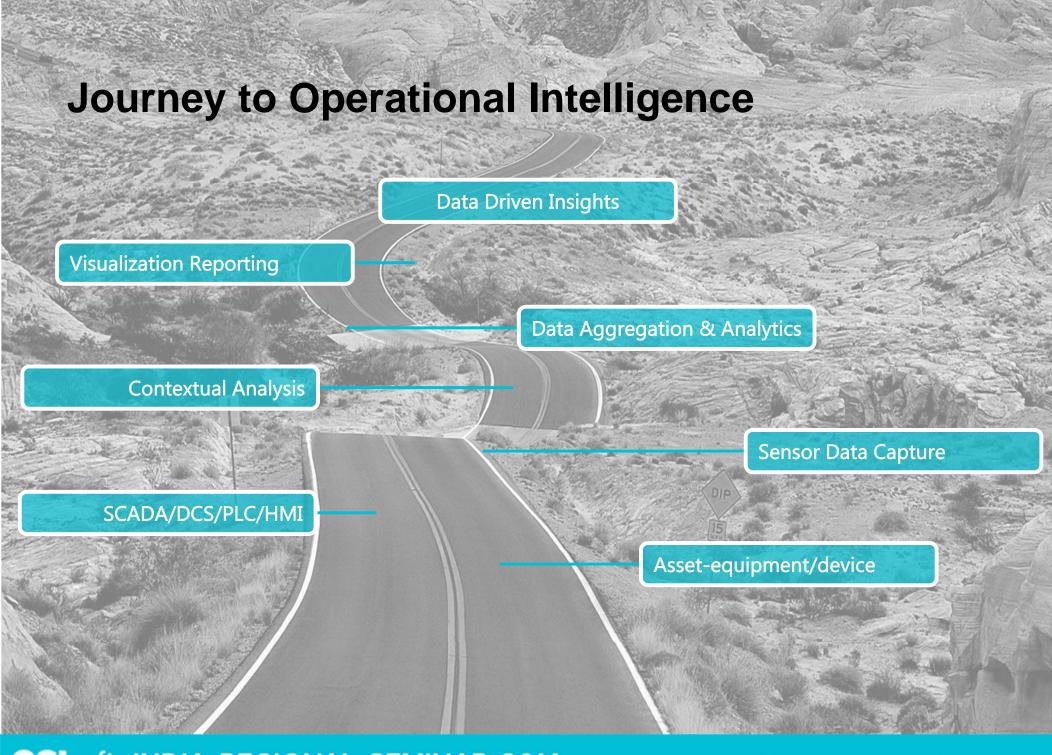

## Journey to Operational Intelligence

in-fra-struc-ture [in-fruh-struhk-cher]

"It can be generally defined as the set of **interconnected structural** elements that provide **framework supporting** an entire structure of development<sup>1</sup>"