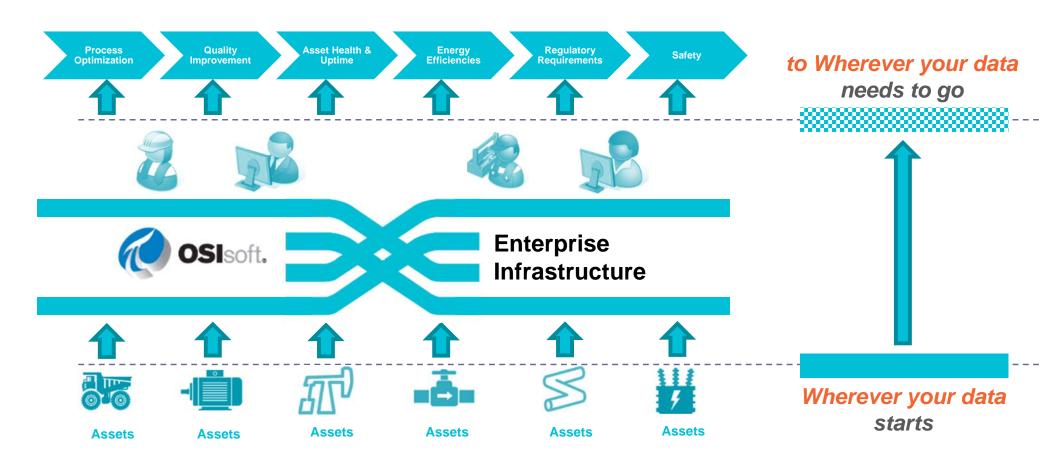

and insight into data, streaming events and business operations. Operational Intelligence solutions run queries against streaming data feeds and event data to deliver real-time analytic results as operational instructions. [1] Operational Intelligence provides organizations the ability to make decisions and immediately act on these analytic insights, through manual or automated actions.



OSIsoft. INDIA REGIONAL SEMINAR 2014

(C) Copyright 2014, OSIsoft, LLC.

## Journey to Operational Intelligence



in-fra-struc-ture [in-fruh-struhk-cher]

"It can be generally defined as the set of **interconnected structural** elements that provide **framework supporting** an entire structure of development<sup>1</sup>"

http://en.wikipedia.org/wiki/Infrastructure

# **An Enterprise Infrastructure**



# Partner Ecosystem for Infrastructure Excellence



#### Infrastructure



#### 185+ Partners

- Integrations
- Services
- Embedded

#### **OSIsoft 2014 Investment In Your Infrastructure**



- PI Connectors
- PI Cloud Connect
- PI Integrator for Esri



- PI Server 2014
- PI Asset Calculations
- PI Event Frames

- ProcessBook Displays in Pl Coresight
- PI Coresight
   Mobile

# Agenda



Journey To Operational Intelligence



Megatrends Influencing Operations



Innovating for the Art of the Possible

# **Global Megatrends: Why?**



## Your PI Infrastructure is Essential for Big Data



# Agenda



Journey To Operational Intelligence



Megatrends Influencing Operations



Innovating for the Art of the Possible

# **OSIsoft PI System 2015 Developments**



Predictive Analytics / Simul