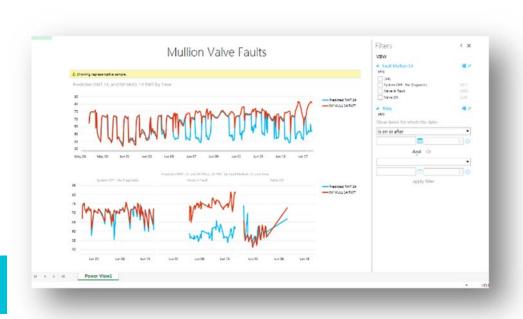

# **Example: Fault Detection and Diagnostic** (Predictive Maintenance)

1/Collect Data
Real-Time

2/ Train Model
against baseline

3/ Predict (project)
baseline behavior

4/ Measure variation
between prediction and
measured behavior

5/ Trigger notification, corrective
actions

**Microsoft Power BI** 