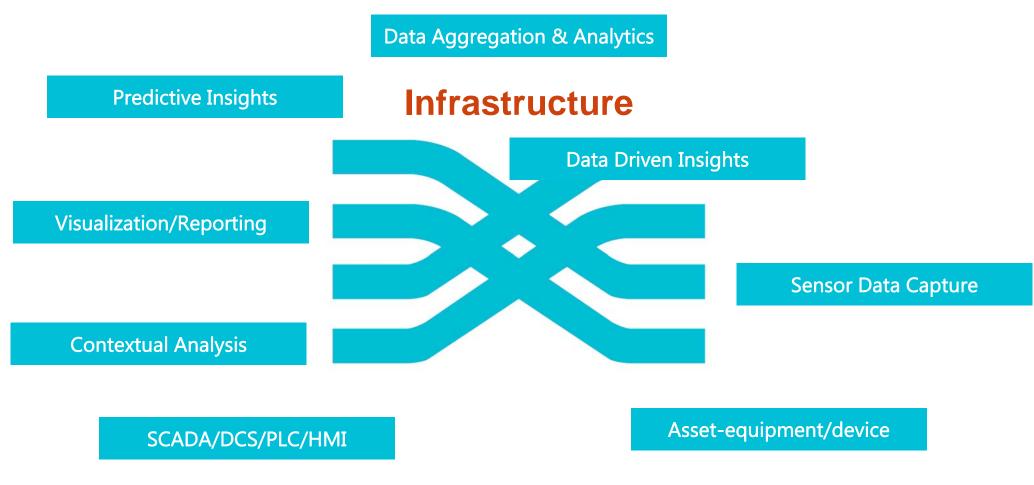

# The Solution- Enterprise Infrastructure

Connect the right data to the right people in the right context for the right decisions in real-time

Infrastructure

# **An Enterprise Infrastructure**