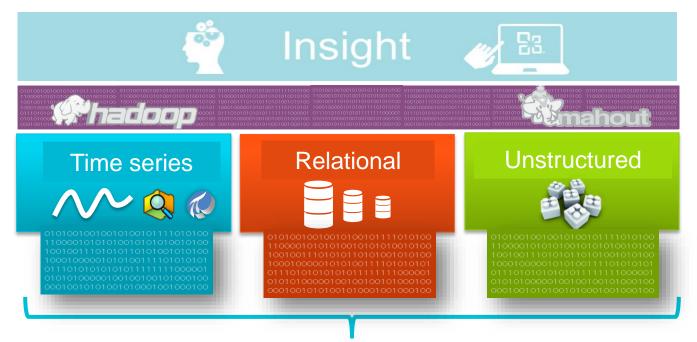

# **Operational Intelligence**

## **Operational Intelligence Infrastructure**

#### « Big Data »

- Combined business and operations insights
- Wide scale analytics

# Your PI System infrastructure is essential to support a *Big Data* Strategy

« Big Data » - Uses all the data for a better understanding