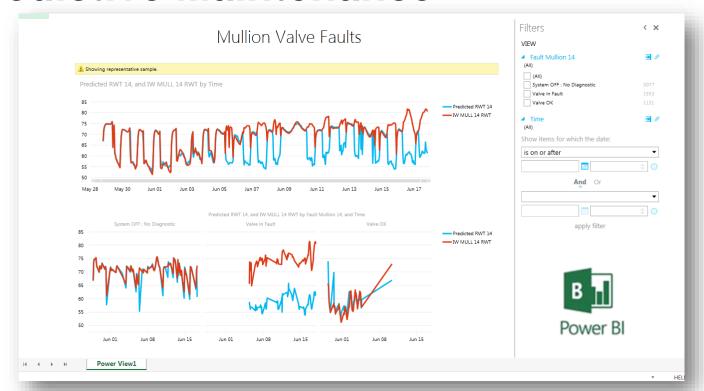

- Municipality
    - City of Pittsburgh
  - Commercial buildings
    - PNC Park, Phipps Conservatory, Alcoa, Bayer, PNC Bank,...



# **Partnership for Innovation**

Carnegie Mellon University - OSIsoft. - Microsoft













- Integrated with Power BI for Office 365, Azure Machine Learning (ML)
- Predicting energy consumption and equipment faults across buildings
- Predictions stored as "Future Data" in PI 2015 (now in Beta)
- Real-time Visualization on PI Coresight
- Documented up to 30% energy savings

"With OSIsoft and Microsoft data and cloud technologies, we can integrate almost any device interface and data type."

Bertrand Lasternas, Researcher Carnegie Mellon

#### **Microsoft Azure Machine Learning**



# **Example: Detection and failure diagnosis**

- Predictive Maintenance



# **Example: Prediction of energy and temperature**



# **Summary: Operational Intelligence**

- It's a journey:
  - accelerated by the right infrastructure and the rights partners
  - influenced by megatrends that lead us to new possibilities

"Intelligence without data is the slowest path to success. Data without intelligence is the noise before failure" -OSIsoft





THANK
YOU



# **Carlos Thomas**

VP, Sales for North America

cthomas@osisoft.com

OSIsoft, LLC