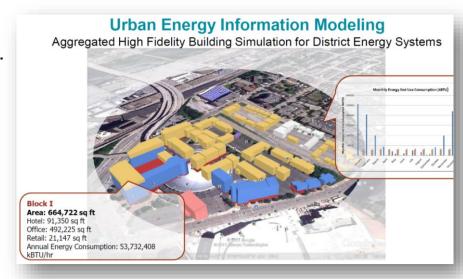

# **Carnegie Mellon University**

- Research and innovation chair for buildings energy management of in a City Area
  - Universities
    - CMU, U-Pittsburgh, Penn State,...
  - Municipality
    - City of Pittsburgh
  - Commercial buildings
    - PNC Park, Phipps Conservatory, Alcoa, Bayer, PNC Bank,...

# **Partnership for Innovation**

Carnegie Mellon University - OSIsoft. - Microsoft

- Integrated with Power BI for Office 365, Azure Machine Learning (ML)
- Predicting energy consumption and equipment faults across buildings
- Predictions stored as "Future Data" in PI 2015 (now in Beta)
- Real-time Visualization on PI Coresight
- Documented up to 30% energy savings

# **Example: Prediction of energy and temperature**