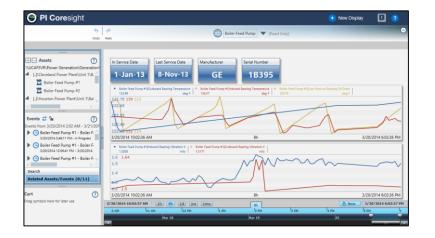

## Respond to notifications and identify problems

Notification-driven investigation using PI ProcessBook and PI Coresight

### **PI ProcessBook**

- Display real-time and historical data
  - Process representation
  - Trend with traces
  - Context management with PI AF
  - Replay problematic events
  - Drill-down capabilities

## PI ProcessBook 2014

- Launch ad hoc analysis in PI Coresight
- New Transmission and Distribution Symbols
- Assign displays to PI AF Elements and Templates