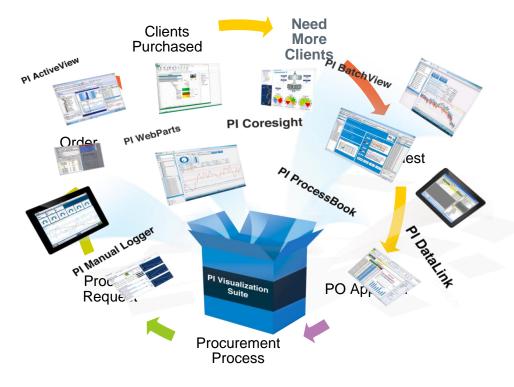

#### **Unlimited Access to Your Data**

The PI Visualization Suite puts every PI System visualization tool
at your fingertips

- Allows everyone to collaborate with data to drive innovation and for data-driven decision making
- The PI Visualization Suite unlocks PI System data sharing across your business to empower your enterprise

I need to: Provide self service BI for my users

Enter my mo

I need to: Enter data from my mobile device

> I need to: Respond to notifications and identify problems

I need to: Access process data anytime, anywhere