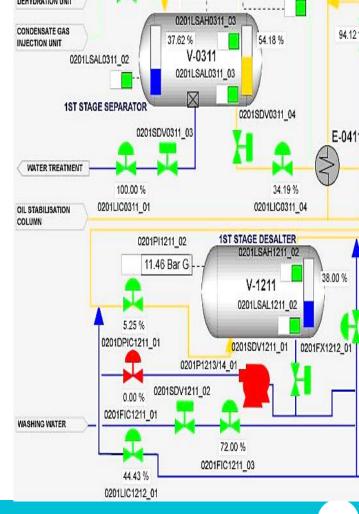

### **PI ProcessBook**

- Display real-time and historical data
  - Process representation
  - Trend with traces
  - Context management with PI AF
  - Replay problematic events
  - Drill-down capabilities

## PI ProcessBook 2014

- Launch ad hoc analysis in PI Coresight
- New Transmission and Distribution Symbols
- Assign displays to PI AF Elements and Templates