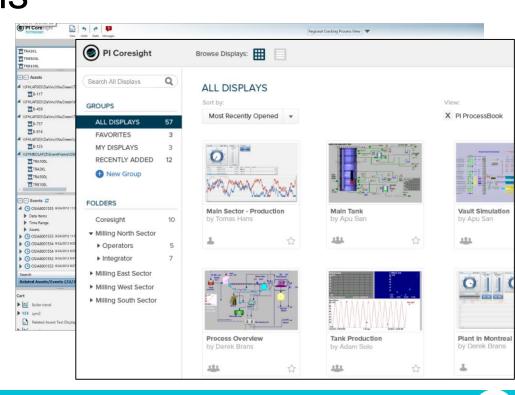

## Respond to notifications and identify problems

Notification-driven investigation using PI ProcessBook and PI Coresight

## What Can I Do with PI Coresight?

- Not sure exactly what I am looking for...
- I found an interesting event, now I want to compare it to other time ranges or equipment
- I have an interesting display that I want to share with others

## **Introducing PI Coresight 2014**

Ad hoc analysis + authored displays