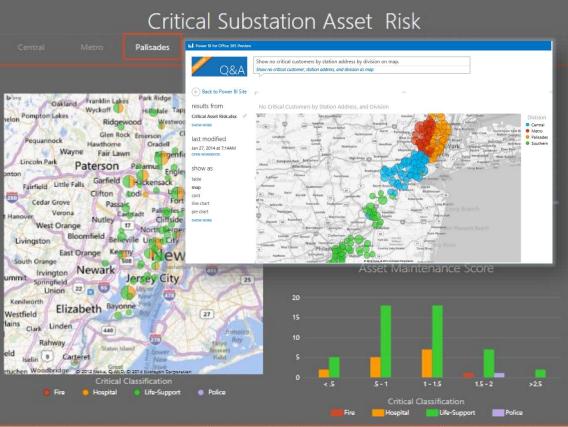

st-well analysis** 

#### Update on Marathon Oil's MaraDrill<sup>™</sup> PI-Based Optimization Solution





Update on Marathon Oil's MaraDrill(TM) PI-based Optimization Solution

> Ken Startz Marathon Oil





#### Rich reports in Microsoft Power BI



## From Data to Decision-Ready Data



Data





#### "Decision Ready" Data

## Microsoft Power BI for **Office 365**

- Analysis anywhere with Power BI
  Sites and the Power BI App
- Ask and answer with Power Q&A
- Scheduled data refresh
- Benefit from the latest updates

#### "Show generation by site by wind direction as column chart"



### **Making Decision-Ready Accessible**



Objective

 Share a vision of making substation asset health analysis available to domain experts

Outcome

Provision Office
365 users with
Power BI and Excel





I need to: Provide self service BI for my users







I need to: Enter data from my mobile device

> I need to: Respond to notifications and identify problems

I need to: Access process data anytime, anywhere

#### What do Your Users Need?

#### The PI Visualization Suite and PI System Access gives you the optimal user experience









#### so PI System data can be accessible throughout your entire business, at all times.

### **Optimize Client License Management**

The **PI Visualization Suite and PI System Access** optimize the management of your client licenses

One license providing access to all PI System visualization tools across the organization



## **Key Points to Take Home**



Experience the value of the information on the spot with **unlimited access to the PI System*