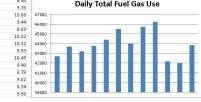

#### 9.59 15.41 15.52 8.22 15.66 8.11 15.72 8.40 **Daily Total Fuel Gas Use** 15.95 9.35

#### 15.54 10.08 47000 15.40 9.44 46000 15.01 8.69 45000 15.90 10.32 10.32 15.68 44000 15.11

15.54

15.07

17.00

17.34

16.75

16.72

DataLink 2010 - Microsoft Excel