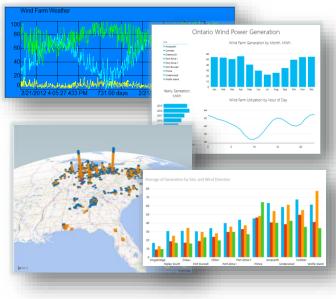

## What Can I Do with PI Coresight?

- Not sure exactly what I am looking for...
- I found an interesting event, now I want to compare it to other time ranges or equipment
- I have an interesting display that I want to share with others

## **Introducing PI Coresight 2014**

Ad hoc analysis + authored displays