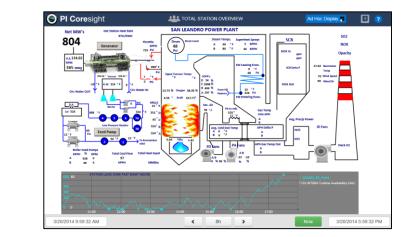

#### Real-time data on your tablet using PI Coresight

## **PI Coresight on Mobile Devices**

 Fast and easy access to PI System data

• View PI ProcessBook displays

Designed for small screens

• Viewable on any device

I need to: