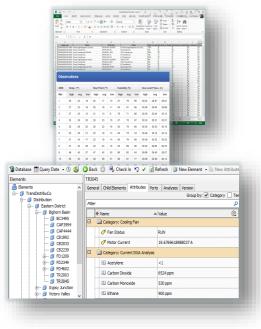

#### **Demo: Assign Displays to PI AF Elements**

| PI ProcessBook - [Tank Farm*]                                                                                                                  |                                        |    |                        |             | x   |
|------------------------------------------------------------------------------------------------------------------------------------------------|----------------------------------------|----|------------------------|-------------|-----|
| 🗱 Eile Edit View Insert Tools Draw Arrange Wind                                                                                                | low Help                               |    |                        | - 4         | a x |
| 🗅 📂 🖬 🔕 🙆 👗 🛍 🦚 🗅 ± 🗠 ± 🚳                                                                                                                      | 🛤 🗔 100% 🗸 🗗 🎀 🕥 🔲 🙆 🕨 🔟               |    |                        |             |     |
| k 🔊 🔪 🗆 🗠 🗸 🖼 🔤                                                                                                                                |                                        |    |                        |             |     |
| Arial • 10 • B I U                                                                                                                             | ± <u>2</u> ± <u>3</u> ±   = = ≒ ₽3     |    |                        |             |     |
| 記 ≪ < 1/8/2014                                                                                                                                 | 01/10/2010>≫ ※ 益 쪧 び ■ ▶ ≫ 雪           |    |                        |             |     |
| ← → -                                                                                                                                          | 🤹 - 🙆 - 🚖 🎄                            |    |                        |             |     |
| AF Browser                                                                                                                                     |                                        |    |                        |             | -   |
| Elements                                                                                                                                       |                                        | *x |                        |             |     |
| AFDisplayBuilder AFDisplayBuilder DataTypes DitULEBEEK7600 ModuleDB Random AwesomeTank1 AwesomeTank2 AwesomeTank2 Tank1 Tank2 TimeRangeMethods | 69.6918 psi<br>200 cm3<br>AwesomeTank1 | 11 |                        |             | E   |
| General Child Elements Attributes Ports Version                                                                                                |                                        |    |                        |             |     |
| Name: AwesomeTank1                                                                                                                             |                                        |    |                        |             |     |
| Description:                                                                                                                                   |                                        |    |                        |             |     |
| Template: AwesomeTankTemplate                                                                                                                  |                                        |    | Type:                  | None        |     |
| Categories:                                                                                                                                    |                                        |    |                        |             |     |
| Default Attribute: <a href="https://www.englight.com">None&gt;</a>                                                                             |                                        |    |                        |             |     |
| Extended Properties                                                                                                                            |                                        |    |                        |             |     |
|                                                                                                                                                |                                        |    | Server Time 🛛 🖹 🔶      | NUM         |     |
| OSISOFT. REGIONAL S                                                                                                                            | FMINARS                                |    | © Copyright 2014-15 OS | lsoft, LLC. | 14  |