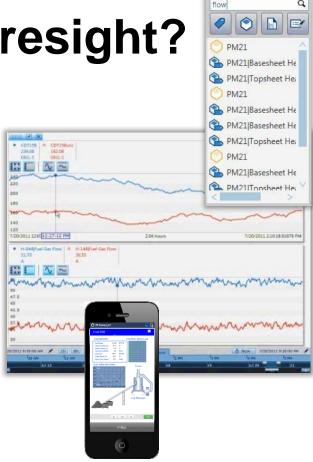

#### Real-time data on your tablet using PI Coresight

## **PI Coresight on Mobile Devices**

 Fast and easy access to PI System data

• View PI ProcessBook displays

Designed for small screens

• Viewable on any device

I need to: