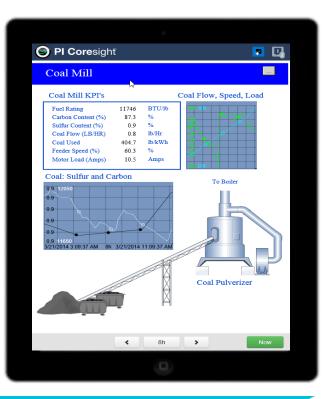

#### Real-time data on your tablet using PI Coresight

## **PI Coresight on Mobile Devices**

 Fast and easy access to PI System data

• View PI ProcessBook displays

Designed for small screens

• Viewable on any device

I need to: