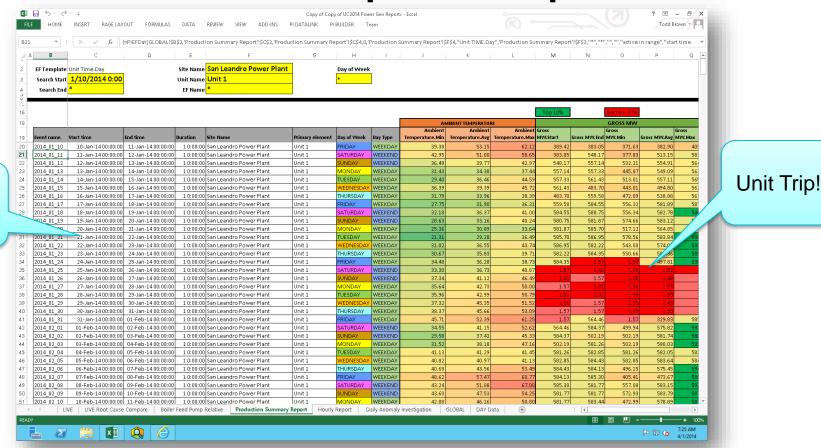

#### **Demo: Assign Displays to PI AF Elements**

| PI ProcessBook - [Tank Farm*]                                                                                                                  |                                        |    |                        |             | x   |
|------------------------------------------------------------------------------------------------------------------------------------------------|----------------------------------------|----|------------------------|-------------|-----|
| 🗱 Eile Edit View Insert Tools Draw Arrange Wind                                                                                                | low Help                               |    |                        | - 4         | a x |
| 🗅 📂 🖬 🔕 🙆 👗 🛍 🦚 🗅 ± 🗠 ± 🚳                                                                                                                      | 🛤 🗔 100% 🗸 🗗 🎀 🕥 🔲 🙆 🕨 🔟               |    |                        |             |     |
| k 🔊 🔪 🗆 🗠 🗸 🖼 🔤                                                                                                                                |                                        |    |                        |             |     |
| Arial • 10 • B I U                                                                                                                             | ± <u>2</u> ± <u>3</u> ±   = = ≒ ₽3     |    |                        |             |     |
| 記 ≪ < 1/8/2014                                                                                                                                 | 01/10/2010>≫ ※ 益 쪧 び ■ ▶ ≫ 雪           |    |                        |             |     |
| ← → -                                                                                                                                          | 🤹 - 🙆 - 🚖 🎄                            |    |                        |             |     |
| AF Browser                                                                                                                                     |                                        |    |                        |             | -   |
| Elements                                                                                                                                       |                                        | *x |                        |             |     |
| AFDisplayBuilder AFDisplayBuilder DataTypes DitULEBEEK7600 ModuleDB Random AwesomeTank1 AwesomeTank2 AwesomeTank2 Tank1 Tank2 TimeRangeMethods | 69.6918 psi<br>200 cm3<br>AwesomeTank1 | 11 |                        |             | E   |
| General Child Elements Attributes Ports Version                                                                                                |                                        |    |                        |             |     |
| Name: AwesomeTank1                                                                                                                             |                                        |    |                        |             |     |
| Description:                                                                                                                                   |                                        |    |                        |             |     |
| Template: AwesomeTankTemplate                                                                                                                  |                                        |    | Type:                  | None        |     |
| Categories:                                                                                                                                    |                                        |    |                        |             |     |
| Default Attribute: <a href="https://www.englight.com">None&gt;</a>                                                                             |                                        |    |                        |             |     |
| Extended Properties                                                                                                                            |                                        |    |                        |             |     |
|                                                                                                                                                |                                        |    | Server Time 🛛 🖹 🔶      | NUM         |     |
| OSISOFT. REGIONAL S                                                                                                                            | FMINARS                                |    | © Copyright 2014-15 OS | lsoft, LLC. | 14  |