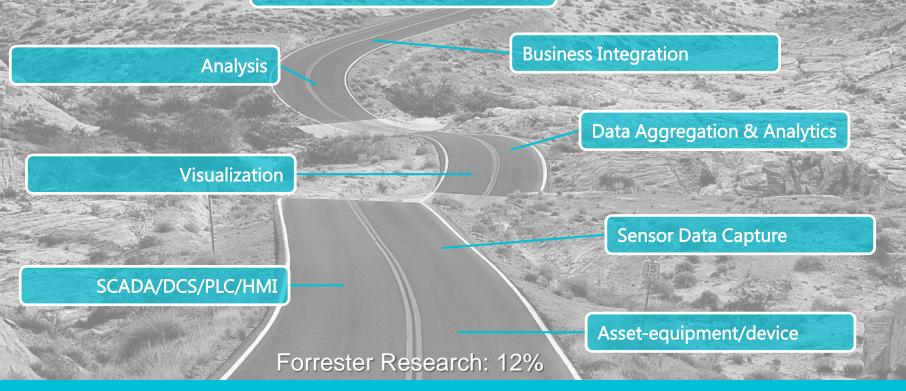

## **OSI**soft<sub>a</sub> REGIONAL **SEMINAR** The **Power** of **Data**

**DECISION READY IN REAL-TIME** 

**OSI**soft. REGIONAL SEMINARS

© Copyright 2014-15 OSIsoft, LLC.



Presented by Sue Quense, Regional Sales Manager squense@osisoft.com



**OSI**soft. REGIONAL SEMINARS

© Copyright 2014-15 OSIsoft, LLC.

## Agenda







Journey To Operational Intelligence Megatrends Influencing Operations Operational Intelligence examples

#### How can you achieve Operational Excellence with :

- Hundreds of assets to monitor
- Thousands of events to manage
- Demanding we connect data, to systems, to people, to actions
- Availability and accessibility of this data is critical



#### **Journey to Operational Intelligence**

#### Data Driven Insights



### **Operational Intelligence**



**Operational intelligence** (**OI**) is a category of <u>real-time dynamic</u>, <u>business analytics</u> that delivers <u>visibility and insight</u> into data, <u>streaming events</u> and <u>business operations</u>. Operational Intelligence solutions run queries against <u>streaming data feeds</u> and <u>event data</u> to deliver real-time analytic results as <u>operational instructions</u>.<sup>[1]</sup> Operational Intelligence provides organizations the ability to make <u>decisions and immediately</u> act on <u>these analytic insights</u>, through manual or automated actions.

 Help
 Operational intelligence (OI) is a category of real-time dynamic, business analytics that delivers visibility and insight into

 About Wikipedia
 data, streaming even