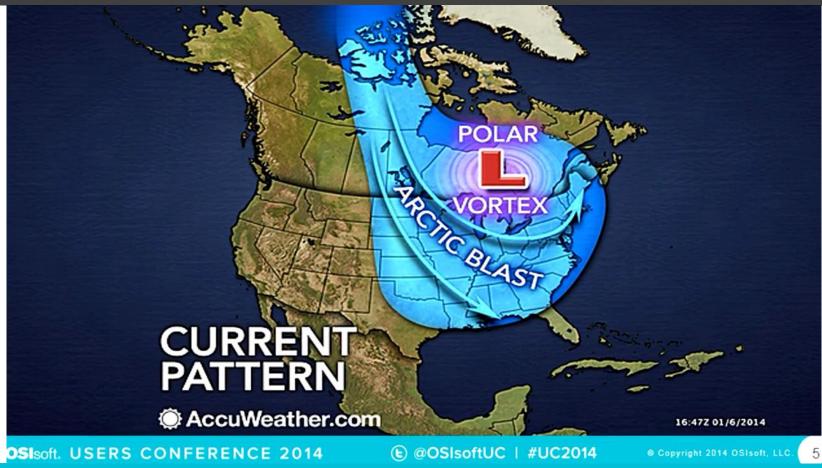

## **Carnegie Mellon University**

- ALLON COMPLETE OF THE REAL OF
- Research and innovation chair for buildings energy management of in a City Area
  - Universities
    - CMU, U-Pittsburgh, Penn State,...
  - Municipality
    - City of Pittsburgh
  - Commercial buildings
    - PNC Park, Phipps Conservatory, Alcoa, Bayer, PNC Bank,...

#### Carnegie Mellon University - OSIsoft. - Microsoft

- Collecting real time data using the OSIsoft PI System
- Integrated with Power BI for Office 365, Azure Machine Learning (ML)
- Predicting energy consumption and equipment faults across buildings
- Predictions stored as "Future Data" in PI 2015 (now in Beta)
- Real-time Visualization on PI Coresight
- Documented up to 30% energy savings

#### **Example: Prediction of energy and temperature**