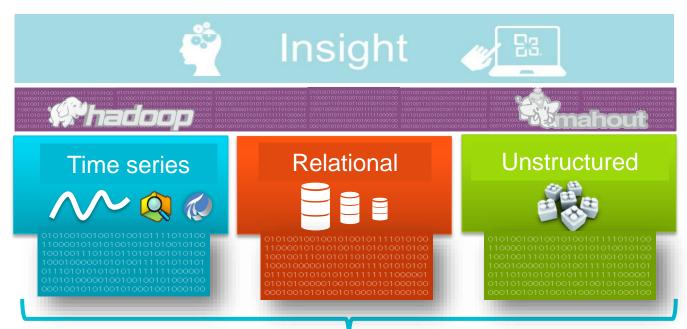

# Your PI System infrastructure is essential to support a *Big Data* Strategy

« Big Data » - Uses all the data for a better understanding

## 2015 R&D directions

- Store predictive analysis/simulations data
- Offer easy integration with platforms :
  - « Big Data » Hadoop and SAP HANA
  - Visual Analysis tools BI
- Extend Cloud offering