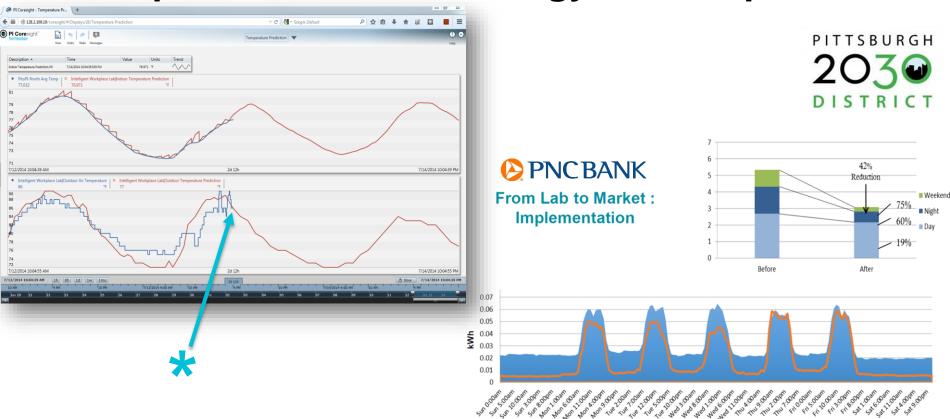

## **Carnegie Mellon University**

- ALLON COMPLETE OF THE REAL OF
- Research and innovation chair for buildings energy management of in a City Area
  - Universities
    - CMU, U-Pittsburgh, Penn State,...
  - Municipality
    - City of Pittsburgh
  - Commercial buildings
    - PNC Park, Phipps Conservatory, Alcoa, Bayer, PNC Bank,...

#### Carnegie Mellon University - OSIsoft. - Microsoft

- Collecting real time data using the OSIsoft PI System
- Integrated with Power BI for Office 365, Azure Machine Learning (ML)
- Predicting energy consumption and equipment faults across buildings
- Predictions stored as "Future Data" in PI 2015 (now in Beta)
- Real-time Visualization on PI Coresight
- Documented up to 30% energy savings

"With OSIsoft and Microsoft data and cloud technologies, we can integrate almost any device interface and data type."

Bertrand Lasternas, Researcher Carnegie Mellon

#### **Example: Prediction of energy and temperature**