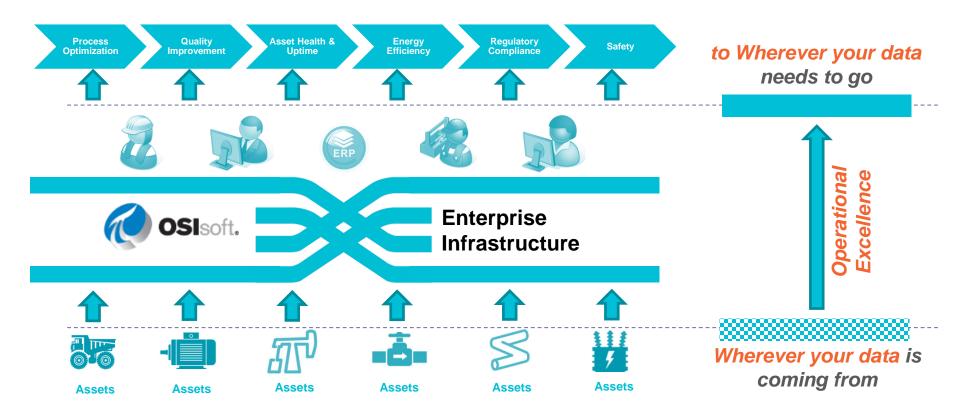

ons and immediately</u> act on <u>these analytic insights</u>, through manual or automated actions.

 Help
 Operational intelligence (OI) is a category of real-time dynamic, business analytics that delivers visibility and insight into

 About Wikipedia
 data, streaming events and business operations. Operational Intelligence solutions run queries against streaming data feeds

 Community portal
 and event data to deliver real-time analytic results as operational instructions.<sup>[1]</sup> Operational Intelligence provides

 Contact page
 organizations the ability to make decisions and immediately act on these analytic insights, through manual or automated actions.

#### **PI System Infrastructure**



**OSI**soft. **REGIONAL SEMINARS** 

7

### **Operational Intelligence Infrastructure**



#### Partner Ecosystem for Infrastructure Excellence





#### 200+ partners

- Integration services
- Specialized Hardware
- Solutions

## Recent R&D achievements to evolve your PI infrastructure



- PI Connectors
- PI Cloud Connect
- PI Integrator for Esri



- PI Server 2014
  - PI AF 2014 Asset Analytics
  - PI Event Frames



- PI Coresight 2014
  - Display PI ProcessBook screens
  - PI Coresight mobile multidevices - HTML5
- PI DataLink 2014
  - PI Event Frames

## Agenda







Journey To Operational Intelligence Megatrends Influencing Operations Operational Intelligence examples

#### **Global Megatrends**



# Your PI System infrastructure is essential to support a *Big Data* Strategy



« Big Data » - Uses all the data for a better understanding

## 2015 R&D directions

- Stor