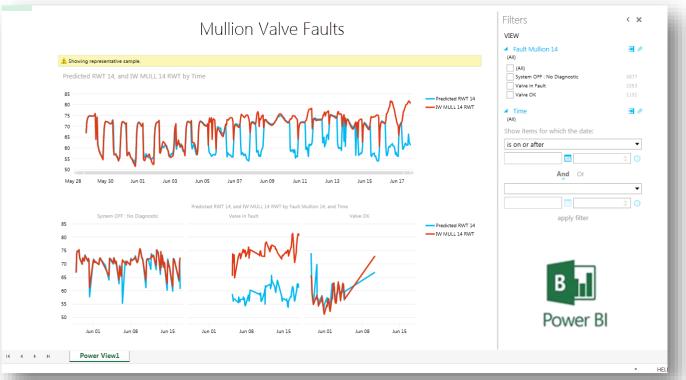

mercial buildings
    - PNC Park, Phipps Conservatory, Alcoa, Bayer, PNC Bank,...



#### **Partnership for Innovation**

#### Carnegie Mellon University - OSIsoft. - Microsoft

- Collecting real time data using the OSIsoft PI System
- Integrated with Power BI for Office 365, Azure Machine Learning (ML)
- Predicting energy consumption and equipment faults across buildings
- Predictions stored as "Future Data" in PI 2015 (now in Beta)
- Real-time Visualization on PI Coresight
- Documented up to 30% energy savings

"With OSIsoft and Microsoft data and cloud technologies, we can integrate almost any device interface and data type."

Bertrand Lasternas, Researcher Carnegie Mellon

#### **Microsoft Azure Machine Learning**



# Example: Detection and failure diagnosis - Predictive Maintenance



#### **Example: Prediction of energy and temperature**



## **Summary: Operational Intelligence**

- It's a journey:
  - accelerated by the right infrastructure and the rights partners
  - influenced by megatrends that lead us to new possibilities

"Intelligence without data is the slowest path to success. Data without intelligence is the noise before failure" -OSIsoft





# 



**OSI**soft. **REGIONAL SEMINARS** 

© Copyright 2014-15 OSIsoft, LLC

## Sue Quense

Regional Sales Manager squense@osisoft.com OSIsoft, LLC