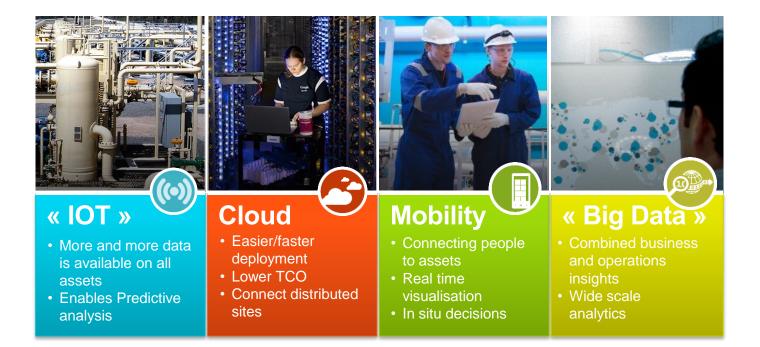

#### **Global Megatrends**

# Your PI System infrastructure is essential to support a *Big Data* Strategy

« Big Data » - Uses all the data for a better understanding

## 2015 R&D directions

- Store predictive analysis/simulations data
- Offer easy integration with platforms :
  - « Big Data » Hadoop and SAP HANA
  - Visual Analysis tools BI
- Extend Cloud offering