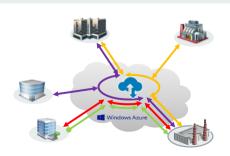

# The Power of Connection

- PI Connectors
- PI Integrator for SAP
- PI Integrator for Esri
- PI Cloud Connect