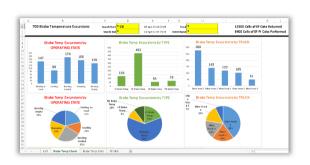

#### PI Event Frames

## PI Event Frames

Detect, Store and Analyze Actionable Information