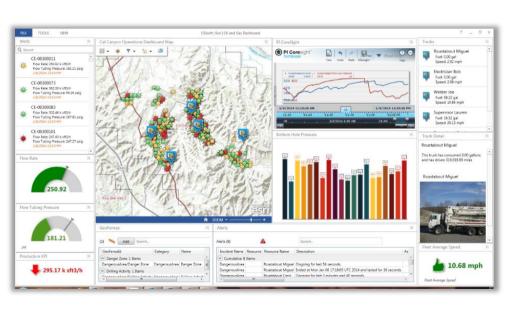

# PI Integrator for Esri ArcGIS

Overlay Assets and Real-time Information onto Esri Maps

- Overview of your PI System assets using Esri maps
- Esri maps become live with PI System data
- Drill into asset data using PI Coresight
- Import Esri ArcGIS assets into PI AF