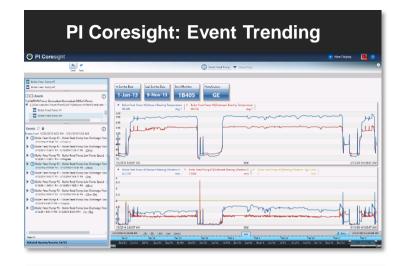

## City of Calgary Water Services

CALGARY WATER SERVICES

- at a Glance
- Calgary Population 1.2 million
- 2 Water Treatment Plants
- 3 Wastewater Treatment Plants
- 300 Field Services RTU's
- PI System Installed Pre-Y2K
- Collecting Data from DCS and SCADA (Currently over 150,000 Tags)
- Currently using:
  - PI Coresight
  - PI DataLink
  - PI ProcessBook