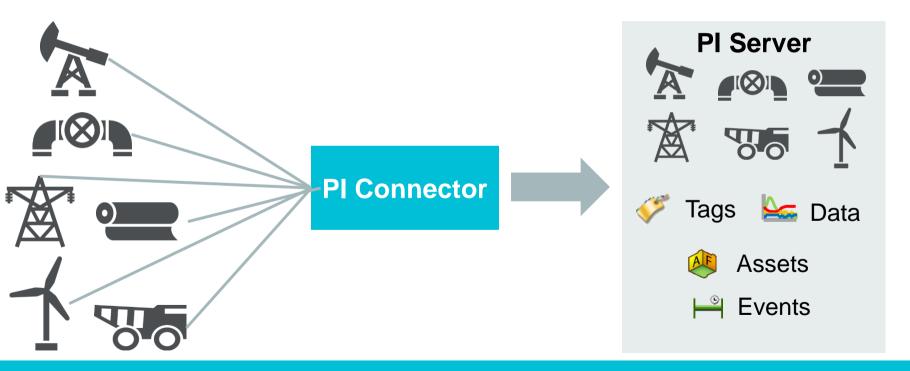

## PI Connectors

Automatically create and maintain tags, assets, data and events