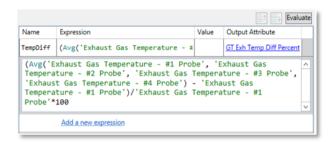

#### **Easy Calculation Interface**

- Auto-creates tags
- Equipment rollups
- Template based