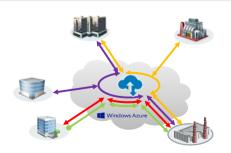

## PI Cloud Connect

Securely Share PI System Data Across Geographic & Organizational Boundaries