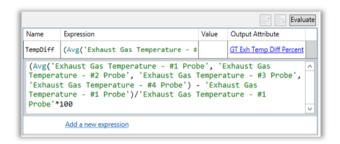

#### **Easy Calculation Interface**

- Auto-creates tags
- Equipment rollups
- Template based