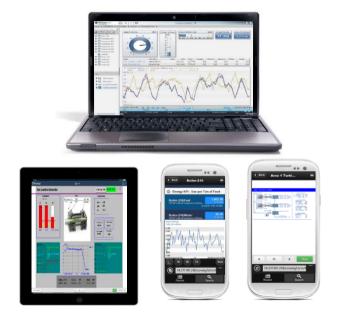

# PI Coresight Mobile

## Quickly Find and Use PI Data using Small Form Factor Devices

- Designed for small screens and accessible on any device
- Leverage your existing investment with PI ProcessBook displays
- Fast and easy access to PI System data