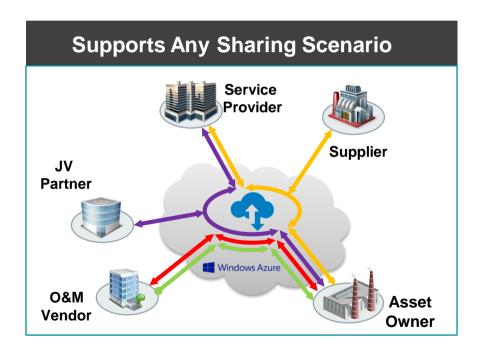

### **PI Cloud Connect**

## PI Cloud Connect

Securely Share PI System Data Across Geographic & Organizational Boundaries