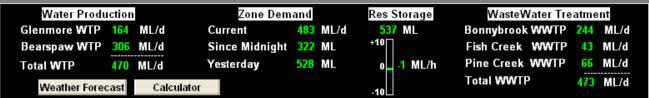

## City of Calgary Water Services

CALGARY WATER SERVICES

- at a Glance
- Calgary Population 1.2 million
- 2 Water Treatment Plants
- 3 Wastewater Treatment Plants
- 300 Field Services RTU's
- PI System Installed Pre-Y2K
- Collecting Data from DCS and SCADA (Currently over 150,000 Tags)
- Currently using:
  - PI Coresight
  - PI DataLink
  - PI ProcessBook