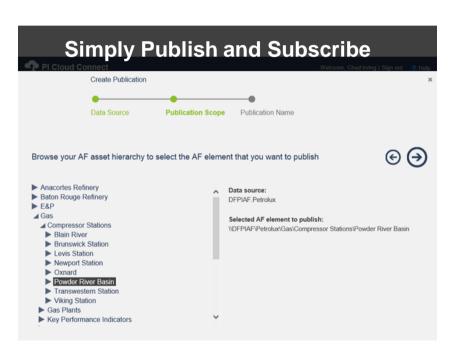

# **Previewing PI Cloud Connect**

### **PI Cloud Connect**

## PI Cloud Connect

Securely Share PI System Data Across Geographic & Organizational Boundaries