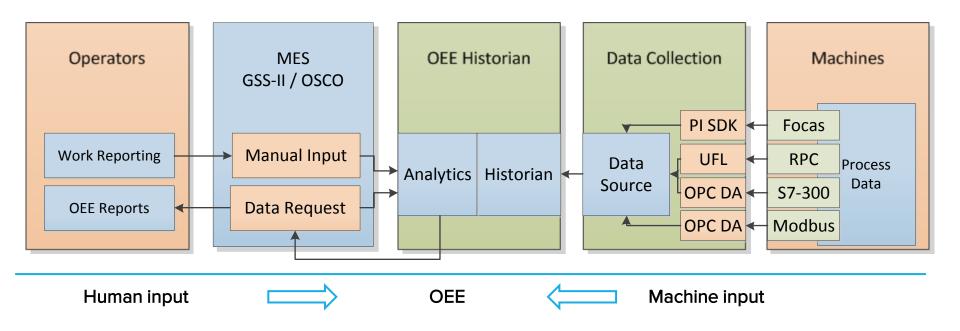

# Getting (the data) together

Machine running? What product?

What are the target cycle time?

Do we have an event that needs classification?

OEE report friendly data

## Technical challenges

Integrate machines that had no off-the shelf interface

Integrate with homegrown MES

Putting it together in PI Asset Framework (AF)

Creating the report in Excel