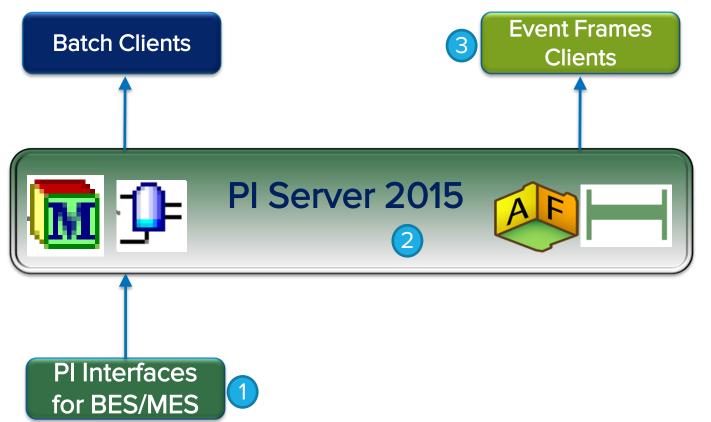

## PI Server 2015: Batch to Event Frames Migration

- Upgrade Interfaces
- Upgrade Server
- Install
  Event
  Frames
  Clients
- Migrate

  Batch Data
- Switch Interfaces

- Upgrade Interfaces
- Upgrade Server
- Install
  Event
  Frames
  Clients
- Migrate

  Batch Data
- Switch Interfaces

PI Interface for

**BES/MES** 

- Upgrade Interfaces
- UpgradeServer
- Install
  Event
  Frames
  Clients
- Migrate
  Batch Data
- Switch Interfaces

- UpgradeInterfaces
- Upgrade Server
- Install
  Event
  Frames
  Clients
- Migrate

  Batch Data
- Switch Interfaces