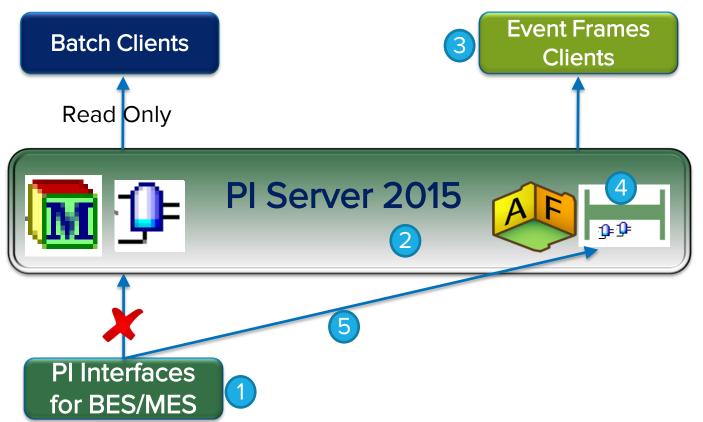

## PI Server 2015: Batch to Event Frames Migration

- Upgrade Interfaces
- Upgrade Server
- Install
  Event
  Frames
  Clients
- Migrate

  Batch Data
- Switch Interfaces

- Upgrade Interfaces
- Upgrade Server
- Install
  Event
  Frames
  Clients
- Migrate

  Batch Data
- Switch Interfaces

PI Interface for

**BES/MES** 

- Upgrade Interfaces
- UpgradeServer
- Install
  Event
  Frames
  Clients
- Migrate
  Batch Data
- Switch Interfaces

- UpgradeInterfaces
- Upgrade Server
- Install
  Event
  Frames
  Clients
- Migrate

  Batch Data
- Switch Interfaces

## PI Server 2015: Batch to Event Frames Migration