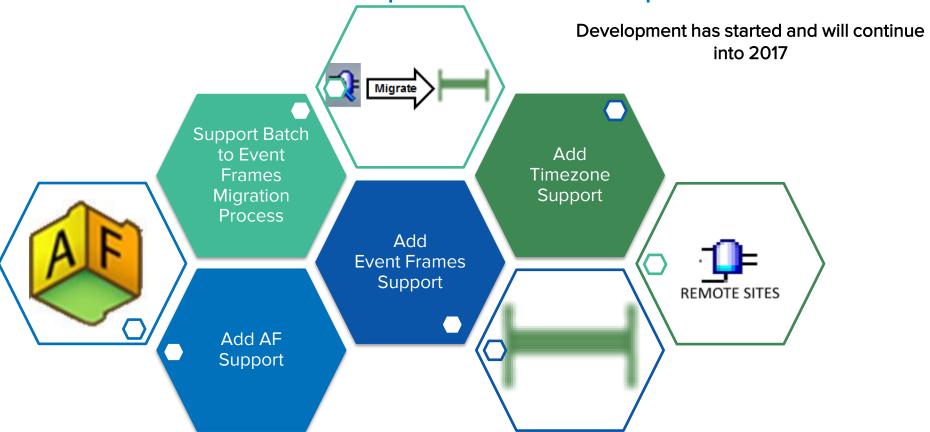

## Batch Roadmap Update

### **RtReports**

Event Frames & Batch Roadmap Strategy – Wave 3 Batch **Batch Early** 40-60+% of existing 95+% of existing Adopters **Batch Customers Batch Customers** Wave Event Frames – Wave 3 **MIGRATE** Data **Additional TBD** [2016] [TBD] [2015] PI Server 2015 More EF Clients **TBD** Satisfied with Existing PI Require more Event RtReports with PI AF **EF Client Support** Comparison & PI EF Support Leverage Partner Products No Custom Batch Apps

## PI Server 2015: Batch to Event Frames Migration

- Upgrade Interfaces
- Upgrade Server
- Install
  Event
  Frames
  Clients
- Migrate

  Batch Data
- Switch Interfaces

- Upgrade Interfaces
- Upgrade Server
- Install
  Event
  Frames
  Clients
- Migrate