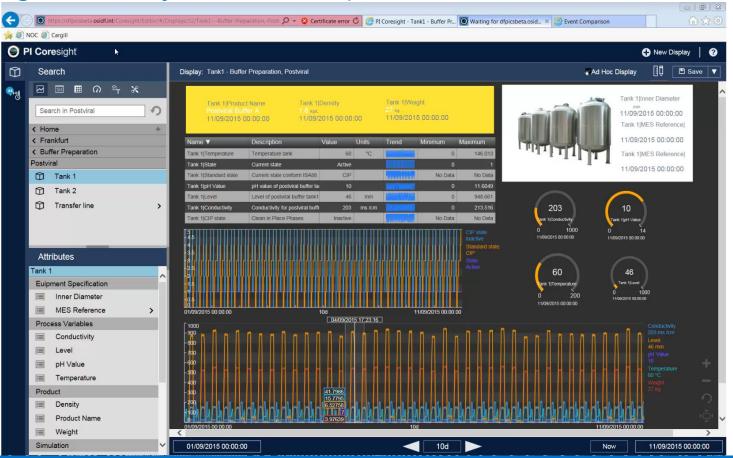

## PI Coresight: Overlay Trending

## PI Coresight: Batch Overlay in Development

## PI Coresight Overlay – In Development