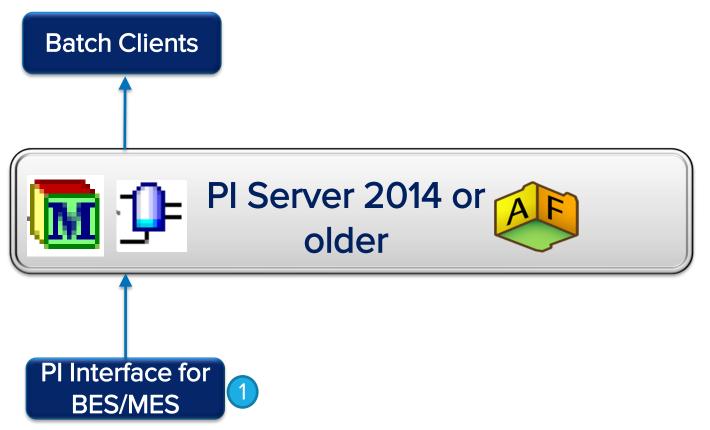

## PI Server 2015: Batch to Event Frames Migration

- Upgrade Interfaces
- Upgrade Server
- Install
  Event
  Frames
  Clients
- Migrate

  Batch Data
- Switch Interfaces

- Upgrade Interfaces
- Upgrade Server
- Install
  Event
  Frames
  Clients
- Migrate

  Batch Data
- Switch Interfaces

PI Interface for

**BES/MES** 

- Upgrade Interfaces
- UpgradeServer
- Install
  Event
  Frames
  Clients
- Migrate
  Batch Data
- Switch Interfaces

- UpgradeInterfaces
- Upgrade Server
- Install
  Event
  Frames
  Clients
- Migrate