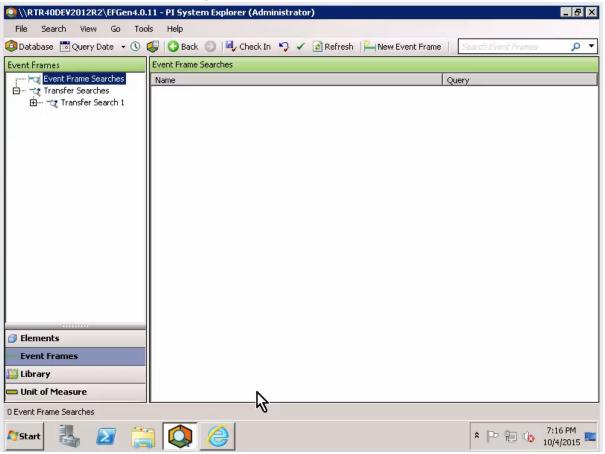

## This DEMO Covers

- PI EF Search in PI System Explorer
- PI EF Search in RtReports
- RtReport Generation based on PI EF
- Comparison of PI EF in RtReports and PI System Explorer

## RtReports – In Development