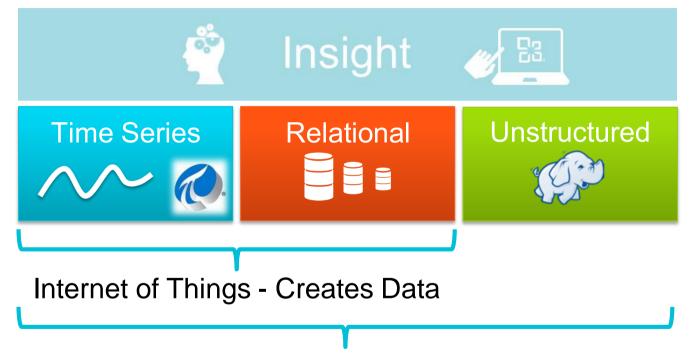

### **Real-time Operations Data Created Everywhere**

- Creating islands of systems
- Demanding we connect data, to systems, to people, to actions
- Availability and accessibility of this data is critical
- Increasing need for enterprise Operational Intelligence

### **Real-time Operational Intelligence**

Operational intelligence (OI) is a category of real-time dynamic, business analytics that delivers visibility and insight into data, streaming events and business operations. Operational Intelligence solutions run queries against streaming data feeds and event data to deliver real-time analytic results as operational instructions. Operational Intelligence provides organizations the ability to make decisions and immediately act on these analytic insights, through manual or automated actions