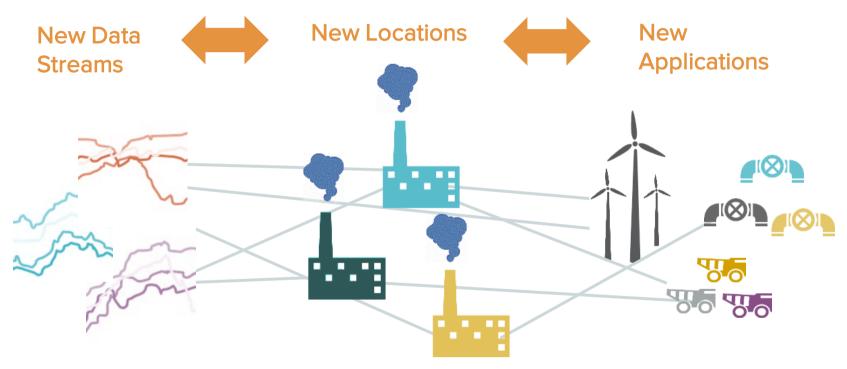

### Context: Critical for scale and valuable insights

#### **Operational Context**

#### Time-series data

- Temperature
- Pressure
- Flow

#### **Asset details**

- Name
- Model
- Manufacturer

#### **Process**

- Well drilling
- Site