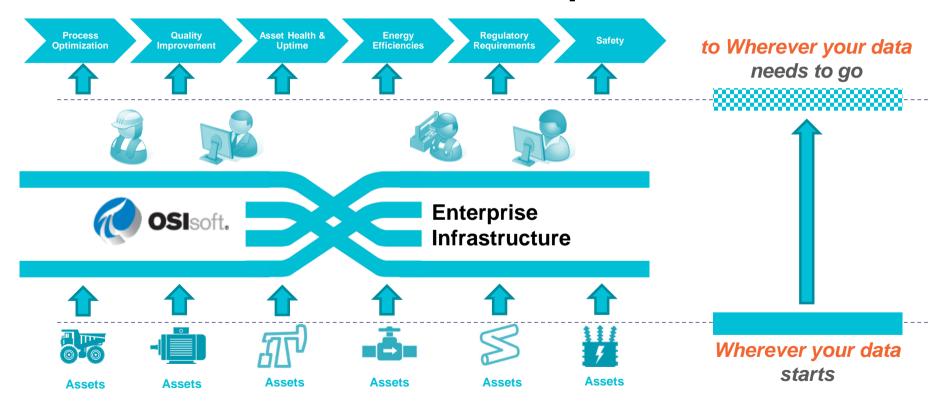

### **Real-time Operations Data Created Everywhere**

- Creating islands of systems
- Demanding we connect data, to systems, to people, to actions
- Availability and accessibility of this data is critical
- Increasing need for enterprise Operational Intelligence

### Scaling an Infrastructure to the Enterprise

Multiple Sites, Multiple Systems, Multiple Users, Multiple Businesses, Simplified Governance