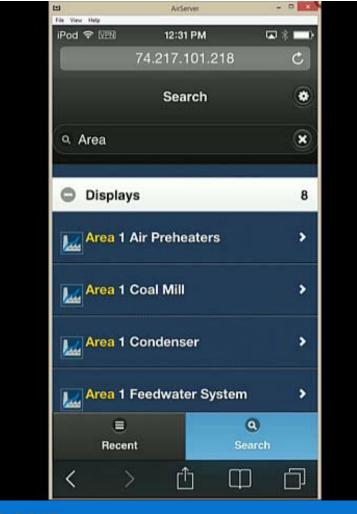

s to see only the ones I am interested in so I don't waste time hunting for what I want.

New Home Page

- Available using any modern browser
- Find and open native Coresight or PB displays
- Organize displays with folders or labels
- Administrator can manage any display



## **PI Coresight on mobile devices**

Quickly Find and Use PI Data using Small Form Factor Devices

- Fast and easy access to PI System data
- View PI ProcessBook displays
- Designed for small screens
- Viewable on any device





I need access to my data and displays from anywhere and with any device, so I can solve problems even before I get there.

Mobile site

- Automatically displayed on small screen devices
- Find and display native Coresight and PB displays
- Full display, data item, and asset search



# DEMO



10

I need to search against millions of assets or events and return search results within seconds so I can solve problems in a timely manner.

Search service

- Returns search results in a fraction of the time compared to previous versions
- Functional with larger AF and EF databases
- Infrastructure to deliver new abilities



I need to integrate PI Coresight with business applications and portal sites to get a complete view of operations.

#### New URI parameters

- Hide Toolbar, Timebar
- Set element of interest for PB displays
- Set time zone for the current display



## What works where?



Displays built in PI Coresight Any modern browser



Native Apps



iPad iPhone



NOTE: Future dates & plans are subject to change. Last Updated: 09-20-2014

## **Bachir El Tannir**

meltannir