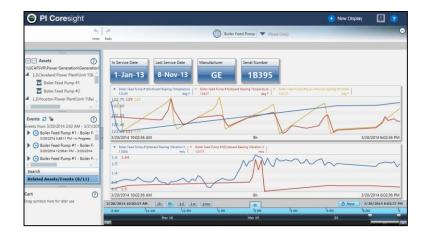

local division of the loca |                |                                                                                         | 8.94           | 40000 -                                        |             |                                 |                                        |       |           |   | -    |  |

## **PI WebParts**

- Visualize live real time data from the PI Server in SharePoint sites
- Used to build dashboards to be shared across the enterprise
- Deliver high-level, operational visibility through a single portal environment gathering data from a wide variety of sources



# What is PI Coresight?

A web-based product for:

- Ad-hoc analysis
- Quick investigation
- Collaboration
- Rapid deployment



# **PI Coresight 2014** Ad hoc analysis + authored displays





Transitional release with Big New Features

- Moving from desktop browser only to phone, tablet, and desktop
- Making PI ProcessBook displays available on new devices and combine them with new visualization tools
- Improving performance and scalability

I need to access my graphic displays and real-time data using any modern browser so that I can troubleshoot problems without special software installed.

#### PI ProcessBook Display Viewing

- Viewable on any modern browser
- Displays organized by import folder
- No special software needed on the client machine





# DEMO



### Difference between web and native viewing

#### Not supportable on the web:

- VBA script
- ActiveX Controls

#### **Different interaction:**

- One time range
- Element Relative Displays with URL

#### Not in