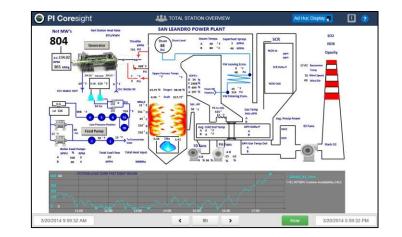

### **PI ProcessBook**

- Display real-time and historical data
  - Process representation
  - Trend with traces
  - Context management with PI AF
  - Replay problematic events
  - Drill-down capabilities