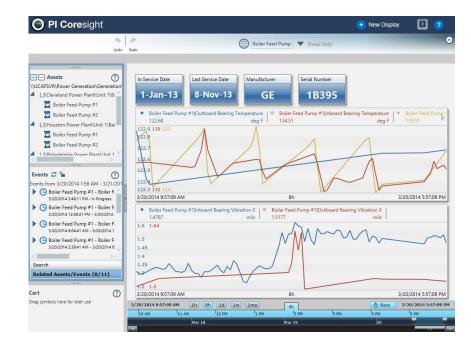

3.67                                        | Concession of the local division of the loca |                |                                                                                         | 8.94           | 40000 -                                        |             |                                 |                                        |       |           |   | -    |  |

## **PI WebParts**

- Visualize live real time data from the PI Server in SharePoint sites
- Used to build dashboards to be shared across the enterprise
- Deliver high-level, operational visibility through a single portal environment gathering data from a wide variety of sources



# What is PI Coresight?

A web-based product for:

- Ad-hoc analysis
- Quick investigation
- Collaboration
- Rapid deployment



# **PI Coresight 2014** Ad hoc analysis + authored displays





Transitional release with Big New Features

- Moving from desktop browser only to phone, tablet, and desktop
- Making PI ProcessBook displays available on new devices and combine them with new visualization tools
- Improving performance and scalability

I need to access my graphic displays and real-time data using any modern browser so that I can troubleshoot problems without special software installed.

#### PI ProcessBook Display Viewing

- Viewable on any modern browser
- Displays organized by import folder
- No special software needed on the client machine





# DEMO



### Difference between web and native viewing

#### Not supportable on the web:

- VBA script
- ActiveX Controls

#### **Different interaction:**

- On