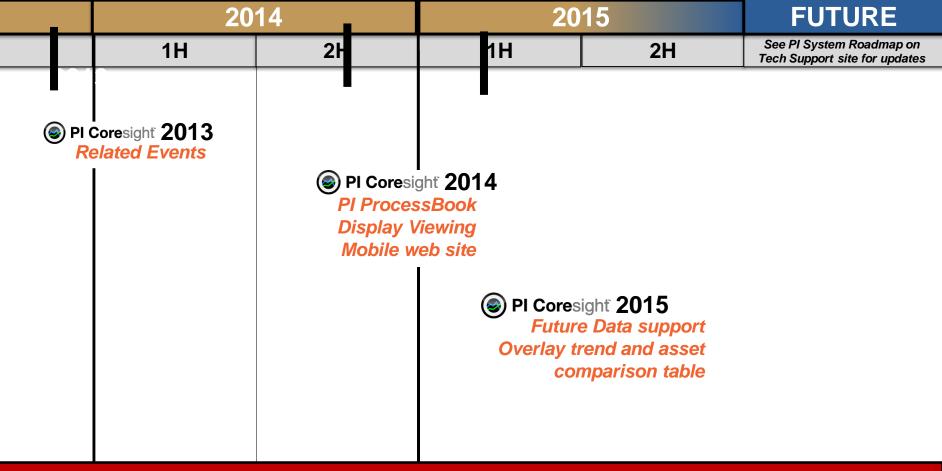

ices
- Find and display native Coresight and PB displays
- Full display, data item, and asset search



# DEMO



10

I need to search against millions of assets or events and return search results within seconds so I can solve problems in a timely manner.

Search service

- Returns search results in a fraction of the time compared to previous versions
- Functional with larger AF and EF databases
- Infrastructure to deliver new abilities



I need to integrate PI Coresight with business applications and portal sites to get a complete view of operations.

#### New URI parameters

- Hide Toolbar, Timebar
- Set element of interest for PB displays
- Set time zone for the current display



## What works where?



Displays built in PI Coresight Any modern browser



Native Apps



iPad iPhone



NOTE: Future dates & plans are subject to change. Last Updated: 09-20-2014

## **Bachir El Tannir**

meltannir@osisoft.com

### Projects Manager, Systems Engineering OSIsoft, UAE

# THANK YOU



**OSI**soft. INDUSTRY FORUM 2015

© Copyright 2014 OSIsoft, LLC. 27