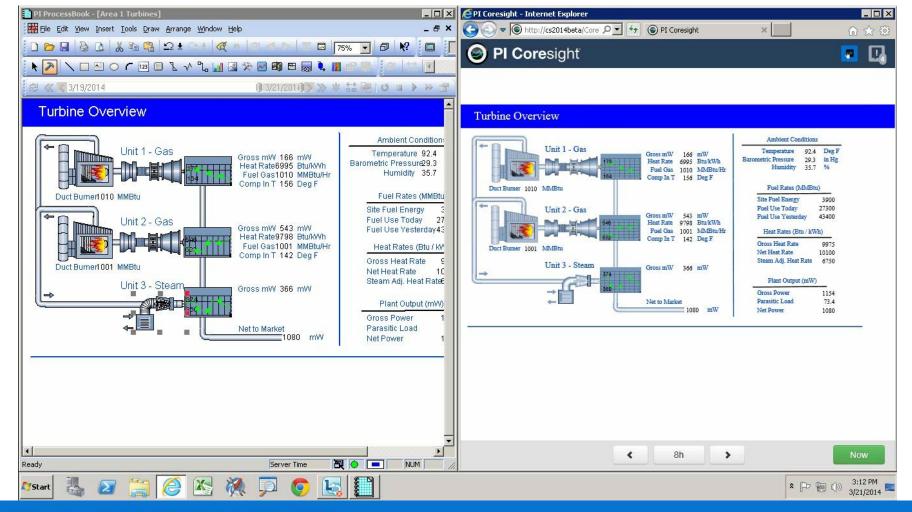

### **PI ProcessBook**

- Display real-time and historical data
  - Process representation
  - Trend with traces
  - Context management with PI AF
  - Replay problematic events
  - Drill-down capabilities