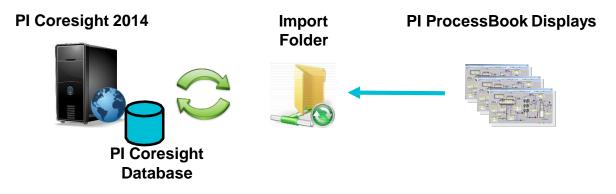

### **PI ProcessBook**

- Display real-time and historical data
  - Process representation
  - Trend with traces
  - Context management with PI AF
  - Replay problematic events
  - Drill-down capabilities