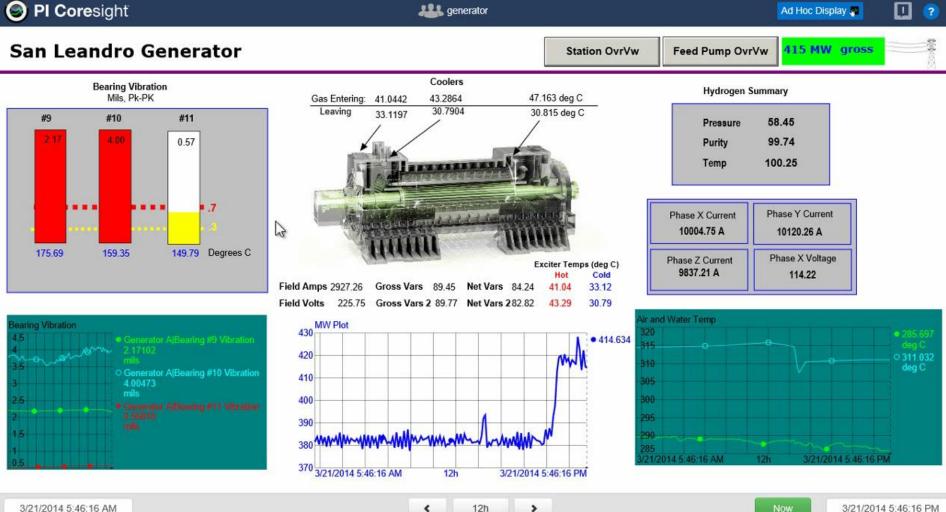

### **PI ProcessBook**

- Display real-time and historical data
  - Process representation
  - Trend with traces
  - Context management with PI AF
  - Replay problematic events
  - Drill-down capabilities