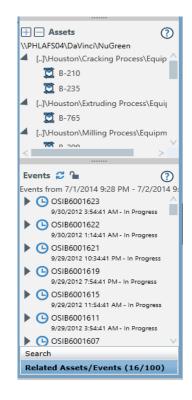

Use PI Data using Small Form Factor Devices

- Fast and easy access to PI System data
- View PI ProcessBook displays
- Designed for small screens
- Viewable on any device





I need access to my data and displays from anywhere and with any device, so I can solve problems even before I get there.

Mobile site

- Automatically displayed on small screen devices
- Find and display native Coresight and PB displays
- Full display, data item, and asset search



# DEMO



10

I need to search against millions of assets or events and return search results within seconds so I can solve problems in a timely manner.

Search service

- Returns search results in a fraction of the time compared to previous versions
- Functional with larger AF and EF databases
- Infrastructure to deliver new abilities



I need to integrate PI Coresight with business applications and portal sites to get a complete view of operations.

#### New URI parameters

- Hide Toolbar, Timebar
- Set element of interest for PB displays
- Set time zone for the current display



## What works where?



Displays built in PI Coresight Any modern browser



Native Apps



iPad iPhone



NOTE: Future dates & plans are subject to change. Last Updated: 09-20-2014

## **Bachir El Tannir**

meltannir@osisoft.com

### Projects Manager, Systems Engineering OSIsoft, UAE

# THANK YOU



**OSI**soft. INDUSTRY FORUM 2015

© Copyright 2014 OSIsoft, LLC. 27