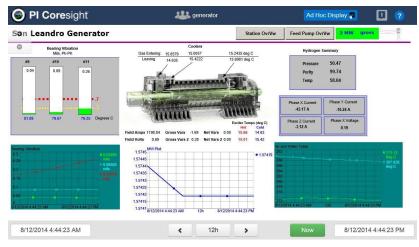

### **PI ProcessBook**

- Display real-time and historical data
  - Process representation
  - Trend with traces
  - Context management with PI AF
  - Replay problematic events
  - Drill-down capabilities