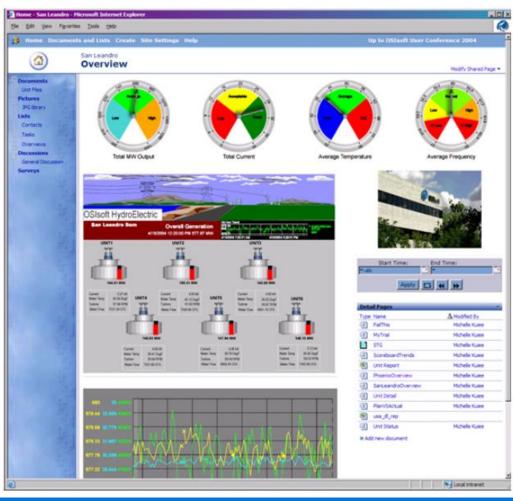

|           |   |      |  |
| 32               | 27-May-10 01:55:00 1<br>27-May-10 02:00:00 |                            | 3.67                                        | Concession of the local division of the loca |                |                                                                                         | 8.94           | 40000 -                                        |             |                                 |                                        |       |           |   | -    |  |

## **PI WebParts**

- Visualize live real time data from the PI Server in SharePoint sites
- Used to build dashboards to be shared across the enterprise
- Deliver high-level, operational visibility through a single portal environment gathering data from a wide variety of sources



# What is PI Coresight?

A web-based product for:

- Ad-hoc analysis
- Quick investigation
- Collaboration
- Rapid deployment



# **PI Coresight 2014** Ad hoc analysis + authored displays





Transitional release with Big New Features

- Moving from desktop browser only to phone, tablet, and desktop
- Making PI ProcessBook displays available on new devices and combine them with new visualization tools
- Improving performance and scalability

I need to access my graphic displays and real-time data using any modern browser so that I can troubleshoot problems without special software installed.

#### PI ProcessBook Display Viewing

- Viewable on any modern browser
- Displays organized by import folder
- No special software needed on the client machine





# DEMO



### Difference between