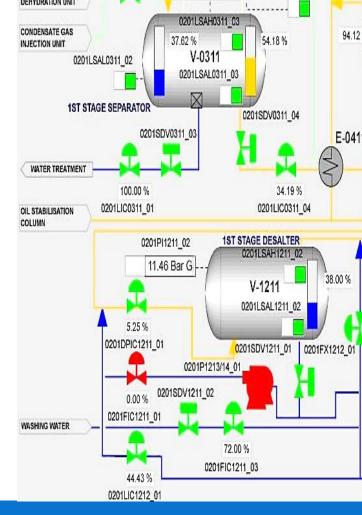

### **PI ProcessBook**

- Display real-time and historical data
  - Process representation
  - Trend with traces
  - Context management with PI AF
  - Replay problematic events
  - Drill-down capabilities