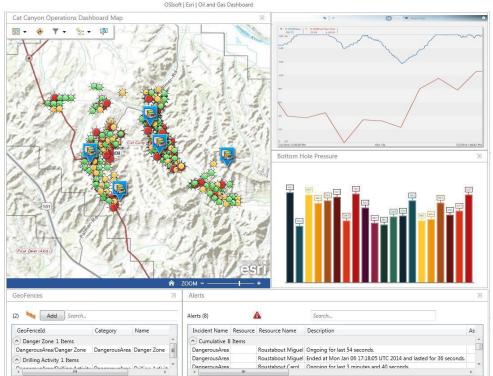

o I can solve problems even before I get there.

Mobile site

- Automatically displayed on small screen devices
- Find and display native Coresight and PB displays
- Full display, data item, and asset search



# DEMO



10

I need to search against millions of assets or events and return search results within seconds so I can solve problems in a timely manner.

Search service

- Returns search results in a fraction of the time compared to previous versions
- Functional with larger AF and EF databases
- Infrastructure to deliver new abilities



I need to integrate PI Coresight with business applications and portal sites to get a complete view of operations.

#### New URI parameters

- Hide Toolbar, Timebar
- Set element of interest for PB displays
- Set time zone for the current display



## What works where?



Displays built in PI Coresight Any modern browser



Native Apps



iPad iPhone



NOTE: Future dates & plans are subject to change. Last Updated: 09-20-2014

## **Bachir El Tannir**

meltannir@osisoft.com

### Projects Manager, Systems Engineering OSIsoft, UAE

# THANK YOU



**OSI**soft. INDUSTRY FORUM 2015

© Copyright 2014 OSIsoft, LLC. 27