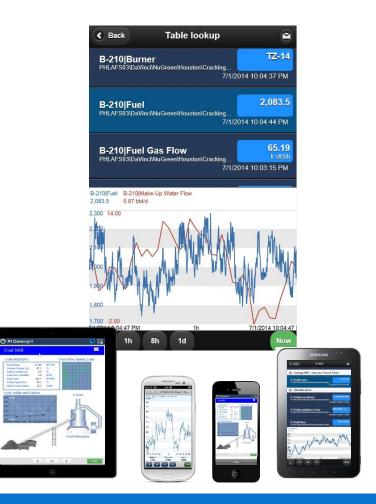

of displays to see only the ones I am interested in so I don't waste time hunting for what I want.

New Home Page

- Available using any modern browser
- Find and open native Coresight or PB displays
- Organize displays with folders or labels
- Administrator can manage any display



## **PI Coresight on mobile devices**

Quickly Find and Use PI Data using Small Form Factor Devices

- Fast and easy access to PI System data
- View PI ProcessBook displays
- Designed for small screens
- Viewable on any device





I need access to my data and displays from anywhere and with any device, so I can solve problems even before I get there.

Mobile site

- Automatically displayed on small screen devices
- Find and display native Coresight and PB displays
- Full display, data item, and asset search



# DEMO



10

I need to search against millions of assets or events and return search results within seconds so I can solve problems in a timely manner.

Search service

- Returns search results in a fraction of the time compared to previous versions
- Functional with larger AF and EF databases
- Infrastructure to deliver new abilities



I need to integrate PI Coresight with business applications and portal sites to get a complete view of operations.

#### New URI parameters

- Hide Toolbar, Timebar
- Set element of interest for PB displays
- Set time zone for the current display



## What works where?



Displays built in PI Coresight Any modern browser



Native Apps



iPad iPhone



NOTE: Future dates & plans are subject to change. Last Updated: 09-20-2014

## **Bachir El Tannir**