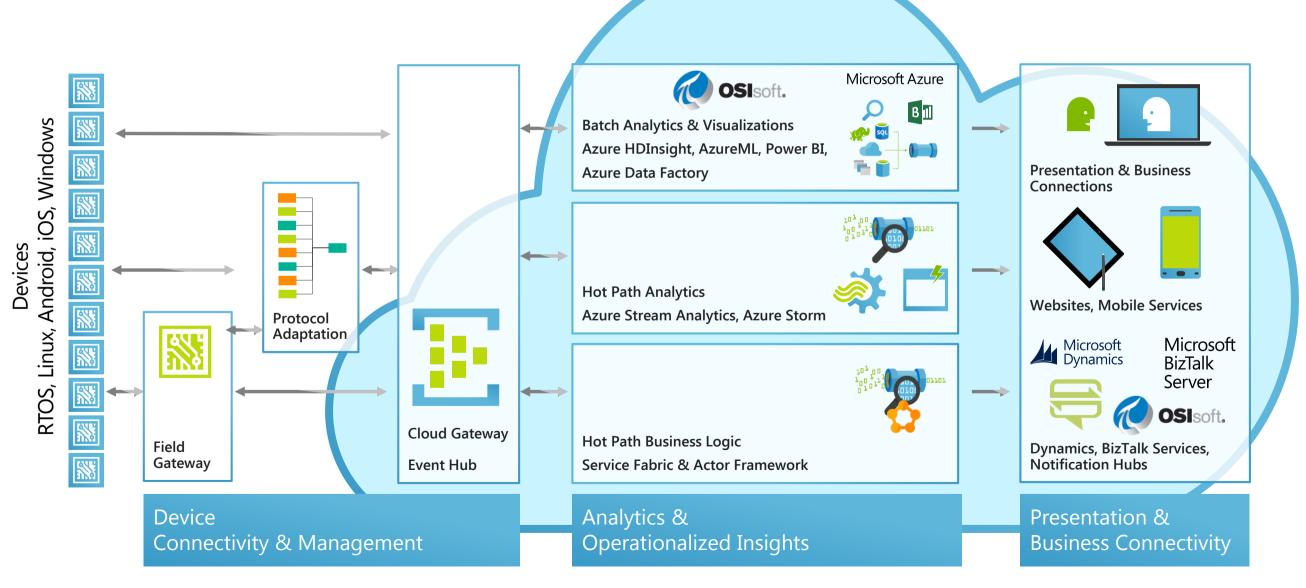

## IoT Device & Cloud Patterns

## Microsoft Azure IoT services

| Devices | Device Connectivity      | Storage                  | Analytics           | Presentation & Action |
|---------|--------------------------|--------------------------|---------------------|-----------------------|
|         | Event Hubs               | SQL Database             | Machine<br>Learning | App Service           |
|         | Service Bus              | Table/Blob<br>Storage    | Stream Analytics    | Power BI              |
|         | External Data<br>Sources | <pre>DocumentDB</pre>    | HDInsight           | Notification<br>Hubs  |
|         |                          | External Data<br>Sources | Data Factory        | Mobile Services       |
|         |                          |                          |                     | BizTalk Services      |