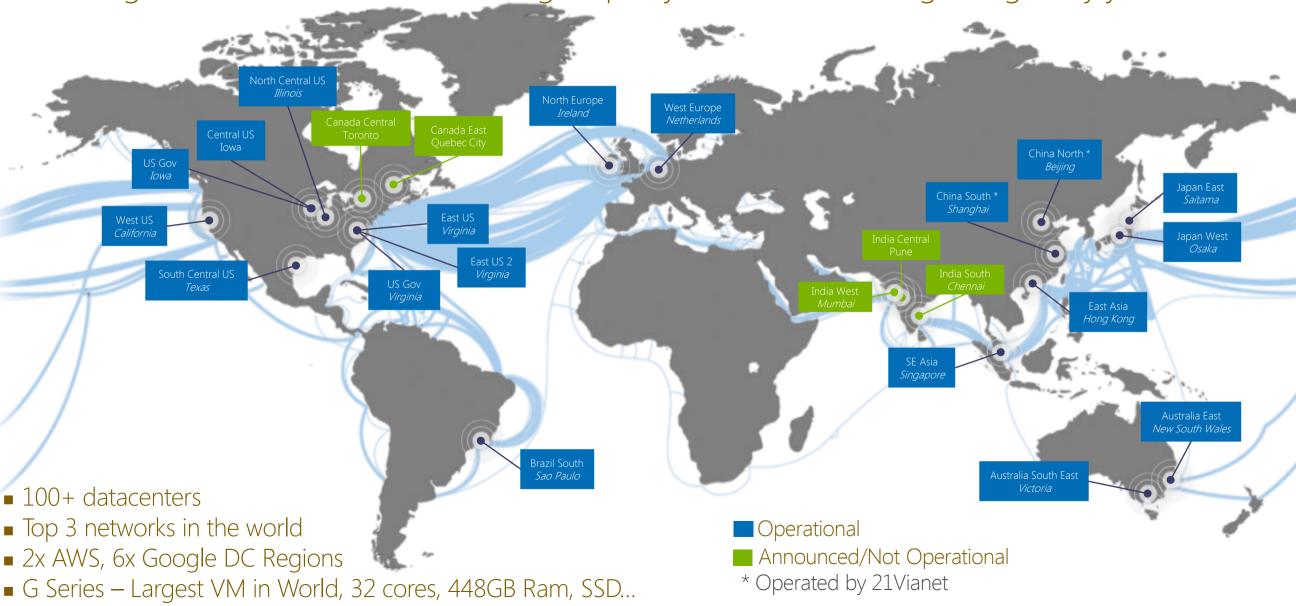

# Huge infrastructure scale is the enabler

24 Regions Worldwide, 19 ONLINE...huge capacity around the world...growing every year

#### **Datacenter Infrastructure (24 Regions, 19 Online)**