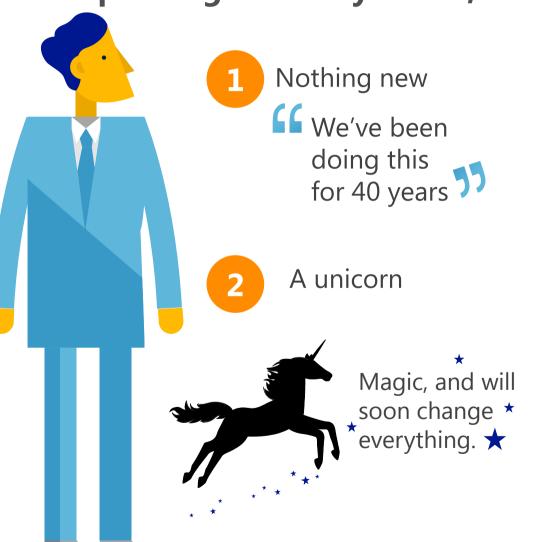

# Is IoT even a new thing?

Depending on who you ask, IoT is either:

Command and control scenarios have much in common with some parts of IoT

But falling hardware costs, cloud services and relatively ubiquitous communications do enable new approaches