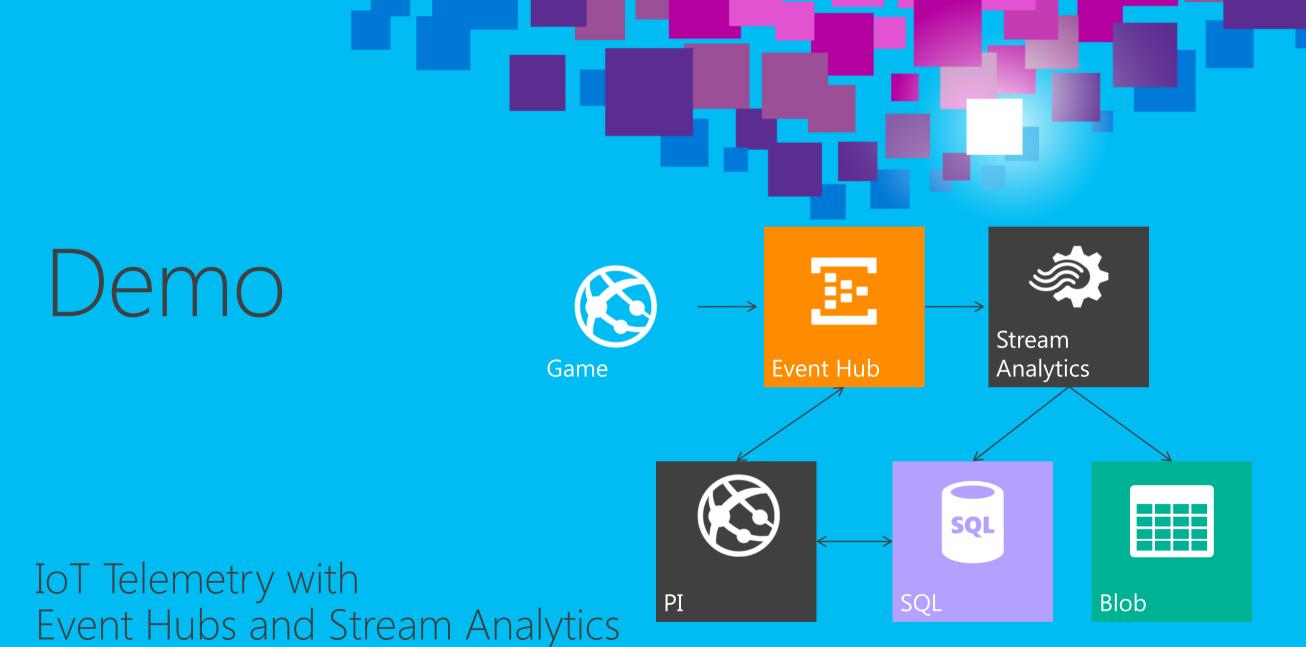

### OSIsoft and Azure

- OSIsoft chose Service Fabric to enhance their on-premises PI System with new Azure-based offerings to unlock an Internet of Things-scale solution.
- The OSIsoft solution leveraging Service Fabric enables new customer driven insights by durably processing data from hundreds of millions of meters every few seconds – shattering previous on-premises records.