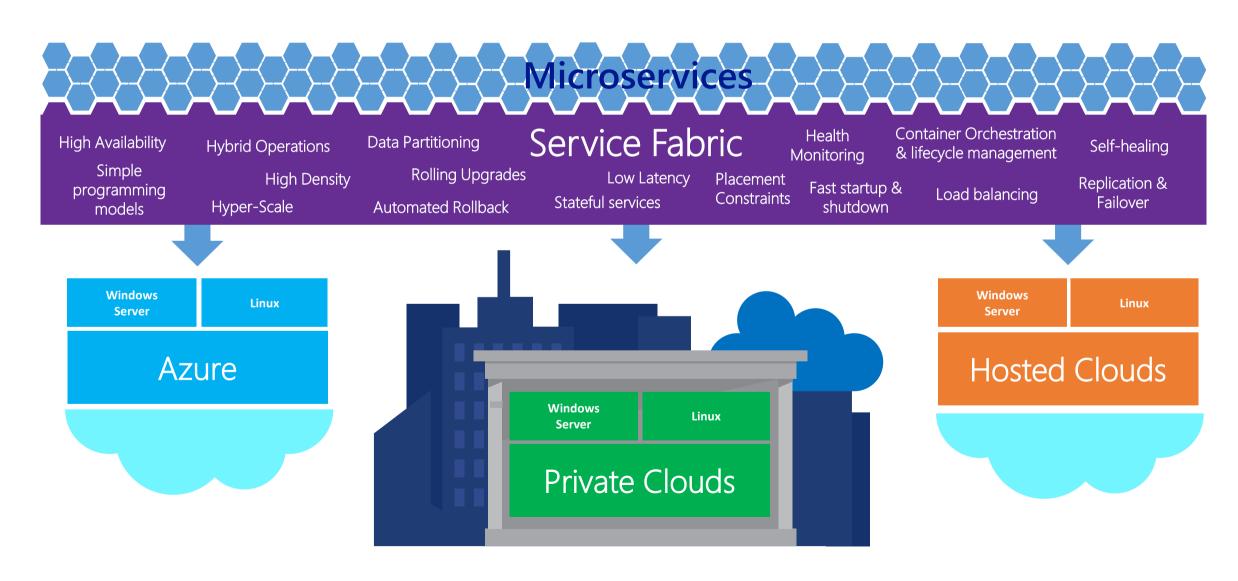

# Introducing Azure Service Fabric

### Microsoft Azure Service Fabric

A platform for reliable, hyperscale, microservice-based applications