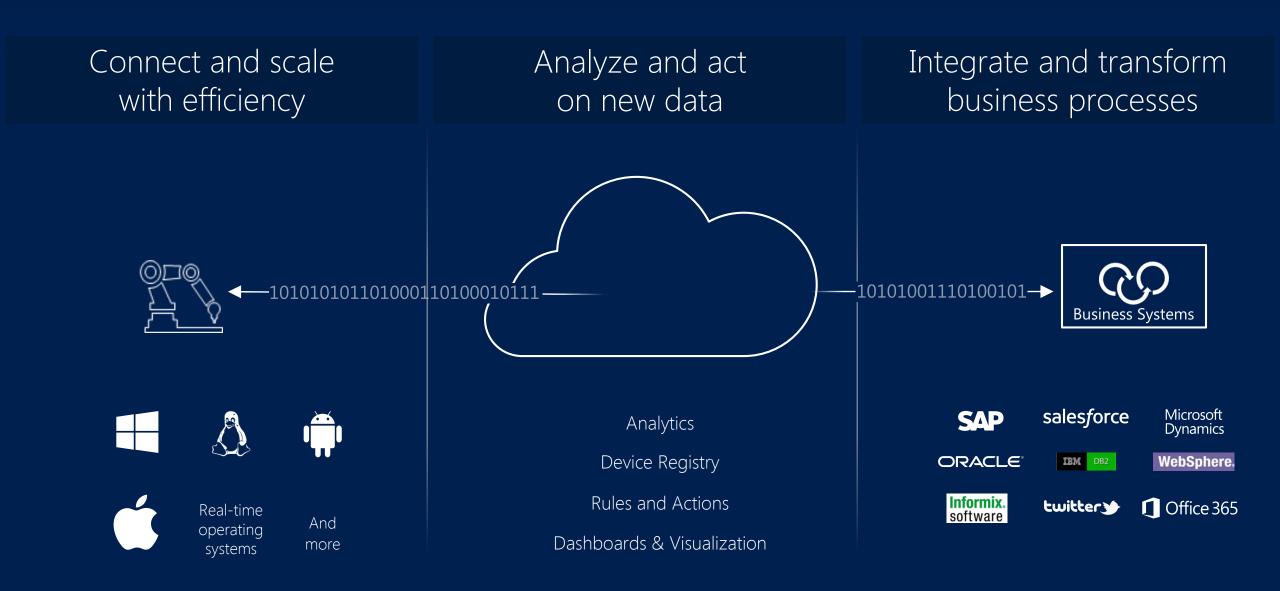

### Comprehensive solution

Connect millions of devices and integrate your business systems with new insights to transform your business.