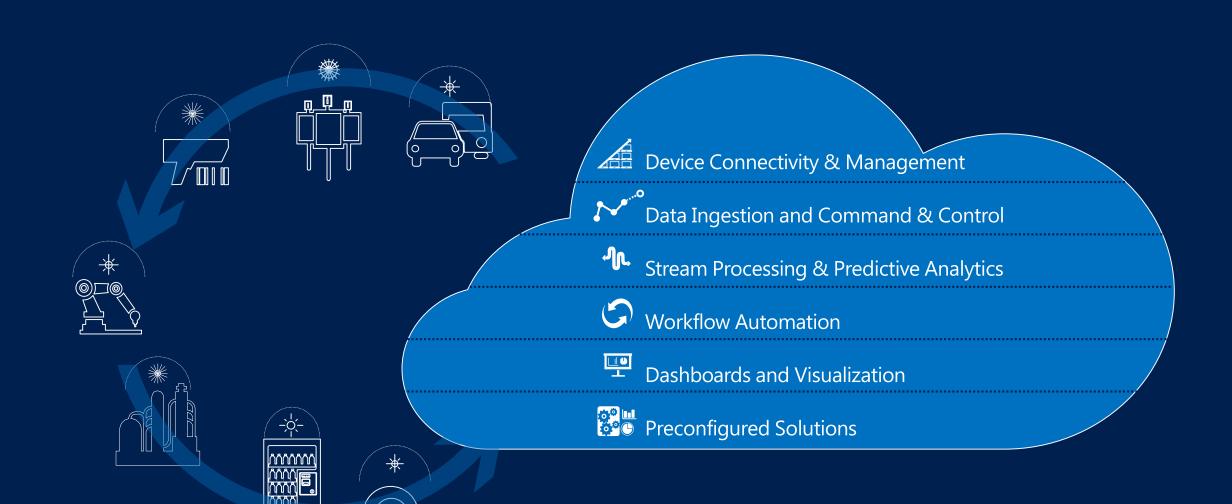

### Microsoft Azure IoT Suite

### Capture and analyze untapped data to transform your business