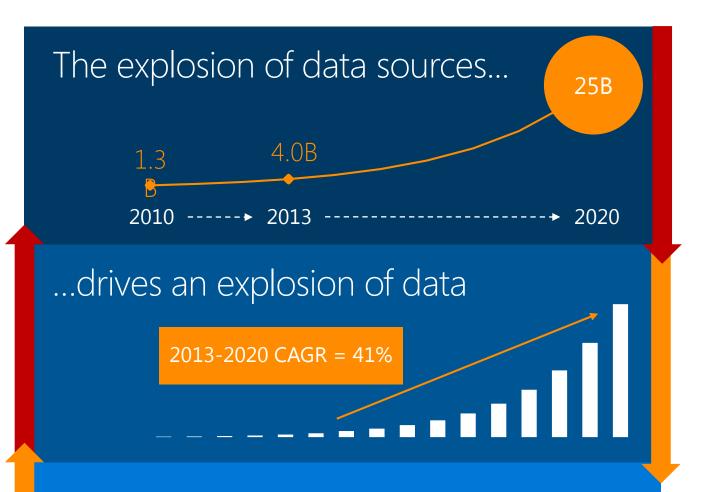

...which drives businesses to learn more

Today's businesses must build a data strategy to harness the power of data

# Defining Internet of Things

Prevenige real-tite and the sorial devices, electronic health records a further than the sin real times in real ti

"Machine learning gives us an opportunity to continuously improve our care plans based on a deep understanding of all that data."