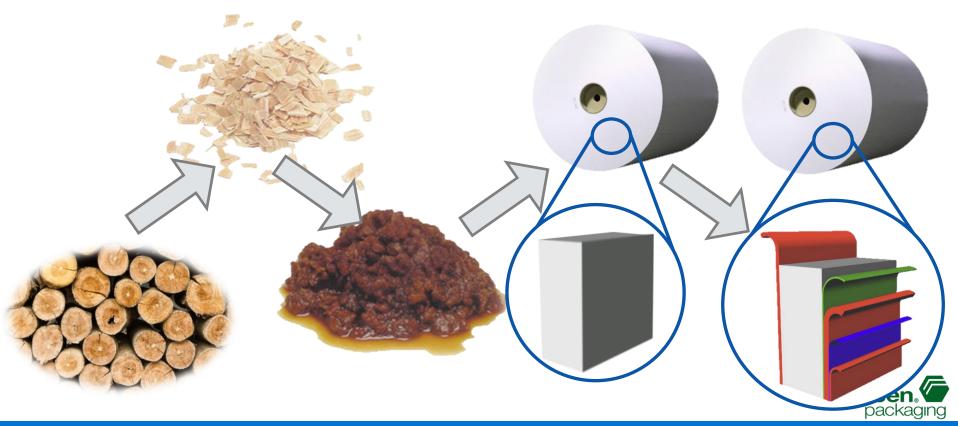

#### **Evergreen Packaging**

Fiber Based Food & Beverage Packaging

2 Mills

13 Converting Facilities (6 US)

2 Filling Machine Manufacturing Plants

**9** Equipment Facilities

Paper Mill (2)

Converting Facility (6)

#### Evergreen – Mill Value Chain

#### Evergreen – Converting / Equipment Value Chain