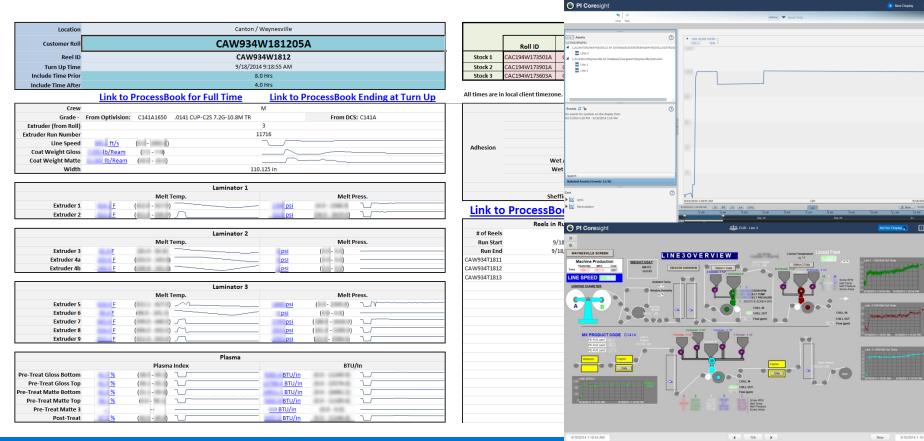

#### Business Problem – Quality Investigation

Customer Quality Complaint Investigations
Customer Roll Number

Roll: CAW934W181205A

#### Business Problem – Extrusion Quality Investigation

Customer Quality Complaint Investigations

Customer Roll Number to Root Cause

**Operational Data** 

Order Data

**Quality Data** 

Can take days

Roll: CAW934W181205A

#### Business Solution – Process Quality Report

| Base Stock |                |             |            |           |
|------------|----------------|-------------|------------|-----------|
|            | Roll ID        | Stock ID    | Run Number | Grade     |
| Stock 1    | CAC194W173501A | CAC194W1735 | 58350      | 141CSC147 |
| Stock 2    | CAC194W173901A | CAC194W1739 | 58350      | 141CSC147 |
| Stock 3    | CAC194W173603A | CAC194W1736 | 58350      | 141CSC147 |

#### Link to ProcessBook for Run 11716

| Reels in Run 11716 |                       |  |  |  |  |
|--------------------|-----------------------|--|--|--|--|
| # of Reels         | 3                     |  |  |  |  |
| Run Start          | 9/18/2014 4:24:11 AM  |  |  |  |  |
|                    |                       |  |  |  |  |
| Run End            | 9/18/2014 12:00:36 PM |  |  |  |  |
| CAW934T1811        |                       |  |  |  |  |
| CAW934T1812        |                       |  |  |  |  |
| CAW934T1813        |                       |  |  |  |  |
|                    |                       |  |  |  |  |
|                    |                       |  |  |  |  |
|                    |                       |  |  |  |  |
|                    |                       |  |  |  |  |
|                    |                       |  |  |  |  |
|                    |                       |  |  |  |  |
|                    |                       |  |  |  |  |
|                    |                       |  |  |  |  |
|                    |                       |  |  |  |  |
|                    |                       |  |  |  |  |
|                    |                       |  |  |  |  |
|                    |                       |  |  |  |  |
|                    |                       |  |  |  |  |
|                    |                       |  |  |  |  |
|                    |                       |  |  |  |  |
|                    |                       |  |  |  |  |
|                    |                       |  |  |  |  |
|                    |                       |  |  |  |  |