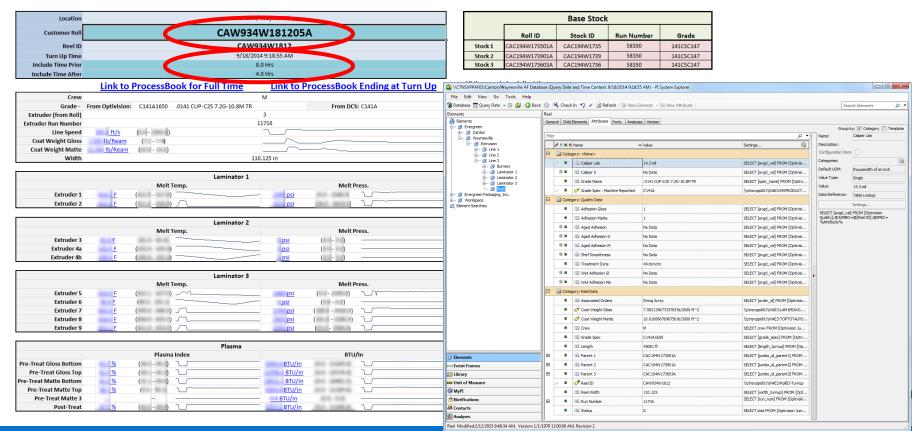

#### Business Problem – Quality Investigation

Customer Quality Complaint Investigations
Customer Roll Number

Roll: CAW934W181205A

#### Business Problem – Extrusion Quality Investigation

Customer Quality Complaint Investigations

Customer Roll Number to Root Cause

**Operational Data** 

Order Data

**Quality Data** 

Can take days

Roll: CAW934W181205A

#### Business Solution – Process Quality Report

| Base Stock |                |             |            |           |
|------------|----------------|-------------|------------|-----------|
|            | Roll ID        | Stock ID    | Run Number | Grade     |
| Stock 1    | CAC194W173501A | CAC194W1735 | 58350      | 141CSC147 |
| Stock 2    | CAC194W173901A | CAC194W1739 | 58350      | 141CSC147 |
| Stock 3    | CAC194W173603A | CAC194W1736 | 58350      | 141CSC147 |

#### Link to ProcessBook for Run 11716

| Reels in Run 11716 |                       |  |  |  |  |
|--------------------|-----------------------|--|--|--|--|
| # of Reels         | 3                     |  |  |  |  |
| Run Start          | 9/18/2014 4:24:11 AM  |  |  |  |  |
|                    |                       |  |  |  |  |
| Run End            | 9/18/2014 12:00:36 PM |  |  |  |  |
| CAW934T1811        |                       |  |  |  |  |
| CAW934T1812        |                       |  |  |  |  |
| CAW934T1813        |                       |  |  |  |  |
|                    |                       |  |  |  |  |
|                    |                       |  |  |  |  |
|                    |                       |  |  |  |  |
|                    |                       |  |  |  |  |
|                    |                       |  |  |  |  |
|                    |                       |  |  |  |  |
|                    |                       |  |  |  |  |
|                    |                       |  |  |  |  |
|                    |                       |  |  |  |  |
|                    |                       |  |  |  |  |
|                    |                       |  |  |  |  |
|                    |                       |  |  |  |  |
|                    |                       |  |  |  |  |
|                    |                       |  |  |  |  |
|                    |                       |  |  |  |  |
|                    |                       |  |  |  |  |
|                    |                       |  |  |  |  |
|                    |                       |  |  |  |  |