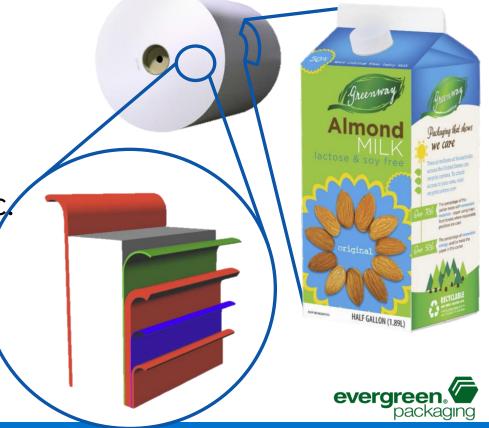

#### **Evergreen Packaging**

Fiber Based Food & Beverage Packaging

2 Mills

13 Converting Facilities (6 US)

2 Filling Machine Manufacturing Plants

**9** Equipment Facilities

Paper Mill (2)

Converting Facility (6)

#### Business Problem – Quality Investigation

Can have Multiple Coatings

**Quality of Coating** 

Spots, Drops, Holes, Streaks,

Basis Weight, Caliper, Globs,

Strength, Adhesion, Dyne, etc.