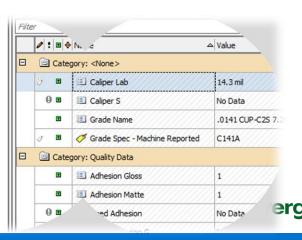

#### Business Problem – Quality Investigation

Can have Multiple Coatings

**Quality of Coating** 

Spots, Drops, Holes, Streaks,

Basis Weight, Caliper, Globs,

Strength, Adhesion, Dyne, etc.

#### Business Solution – Process Quality Report

| Base Stock |                |             |            |           |
|------------|----------------|-------------|------------|-----------|
|            | Roll ID        | Stock ID    | Run Number | Grade     |
| Stock 1    | CAC194W173501A | CAC194W1735 | 58350      | 141CSC147 |
| Stock 2    | CAC194W173901A | CAC194W1739 | 58350      | 141CSC147 |
| Stock 3    | CAC194W173603A | CAC194W1736 | 58350      | 141CSC147 |