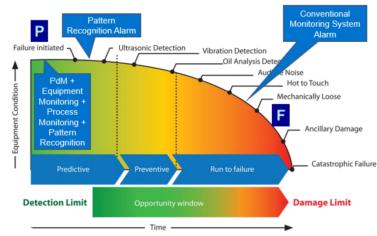

#### Business Problem – Condition Based Maintenance

Detecting Failure Before Catastrophe

Many Metrics not Metered Maintenance Rounds (Condition Evaluation) An Important Component

#### Business Problem – Maintenance Rounds

Manual Pen, Paper, Clipboard

Lengthy Rounds

Filed Away after each Round

Valuable Operations Data being left in the Drawer

Lack of Integration

Plant Maintenance System