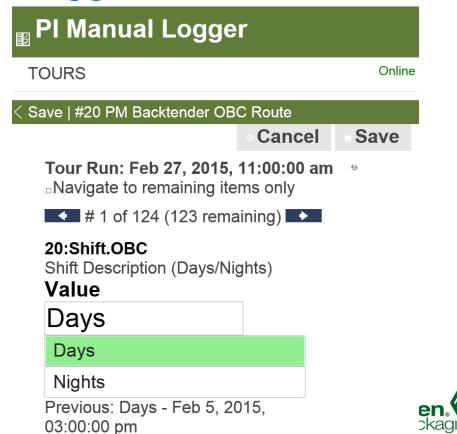

#### Business Problem – Maintenance Rounds

Manual Pen, Paper, Clipboard

Lengthy Rounds

Filed Away after each Round

Valuable Operations Data being left in the Drawer

Lack of Integration

Plant Maintenance System

Notifications

#### Business Solution – Manual Logger

**Basic Data Entry** 

**User Friendly** 

**Historical Data** 

**Notifications** 

**Automation** 