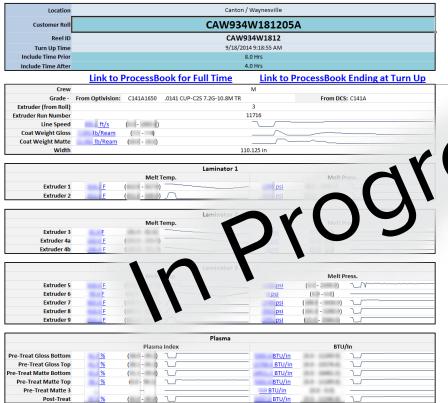

#### Business Problem – Quality Investigation

Customer Quality Complaint Investigations
Customer Roll Number

Roll: CAW934W181205A

#### Business Problem – Extrusion Quality Investigation

Customer Quality Complaint Investigations

Customer Roll Number to Root Cause

**Operational Data** 

Order Data

**Quality Data** 

Can take days

Roll: CAW934W181205A

#### Link to ProcessBook for Run 11716

| Reels in Run 11716 |                       |  |  |  |  |
|--------------------|-----------------------|--|--|--|--|
| # of Reels         | 3                     |  |  |  |  |
| Run Start          | 9/18/2014 4:24:11 AM  |  |  |  |  |
|                    |                       |  |  |  |  |
| Run End            | 9/18/2014 12:00:36 PM |  |  |  |  |
| CAW934T1811        |                       |  |  |  |  |
| CAW934T1812        |                       |  |  |  |  |
| CAW934T1813        |                       |  |  |  |  |
|                    |                       |  |  |  |  |
|                    |                       |  |  |  |  |
|                    |                       |  |  |  |  |
|                    |                       |  |  |  |  |
|                    |                       |  |  |  |  |
|                    |                       |  |  |  |  |
|                    |                       |  |  |  |  |
|                    |                       |  |  |  |  |
|                    |                       |  |  |  |  |
|                    |                       |  |  |  |  |
|                    |                       |  |  |  |  |
|                    |                       |  |  |  |  |
|                    |                       |  |  |  |  |
|                    |                       |  |  |  |  |
|                    |                       |  |  |  |  |
|                    |                       |  |  |  |  |
|                    |                       |  |  |  |  |
|                    |                       |  |  |  |  |