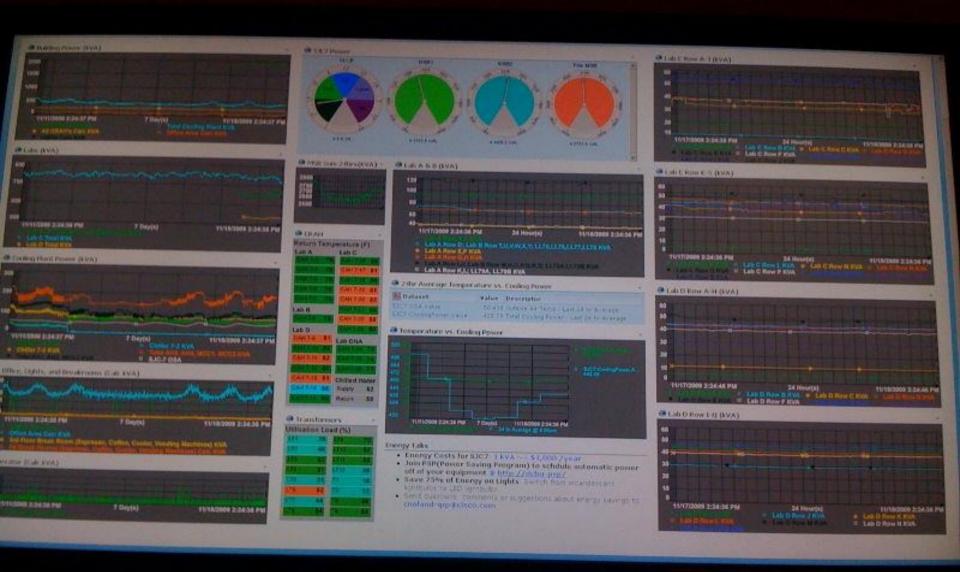

# Sustainability- Altenstadt 1988-2010





## Empowering our Customers in Frankfurt, Germany





Voltastrasse 31, 60486 Frankfurt am Main

#### Where is OSIsoft in the world?





### Sustainable Growth





#### **Diverse Customer Base Across Industries**





### Our footprint in Central Eastern Europe Accepted by Local & Global Players





# What is the PI System?





### What is the PI System?





# Real Time Infrastructure for the Enterprise!

The OSIsoft PI System is the highly scalable and secure real-time and event infrastructure that connects people with the right operational and manufacturing information at the right time to analyze, collaborate, and act.

# Infrastructure for Continuous Improvement *Value Now, Value Overtime*





# Ideas become real at Cisco Systems





# Ideas are reality at Microsoft





#### You replied on 10/14/2009 5:26 AM.

From: Quang Sun [quangsun@microsoft.com]

Subject: RE: Microsoft delivers massive Patch Tuesday, fixes 34 flaws; Facebook deals with missing accounts, 150,000 angry users

Biggest ever, as in history of Windows Update.





# Thank you

© Copyright 2010 OSIsoft, LLC 777 Davis St., Suite 250 San Leandro, CA 94577