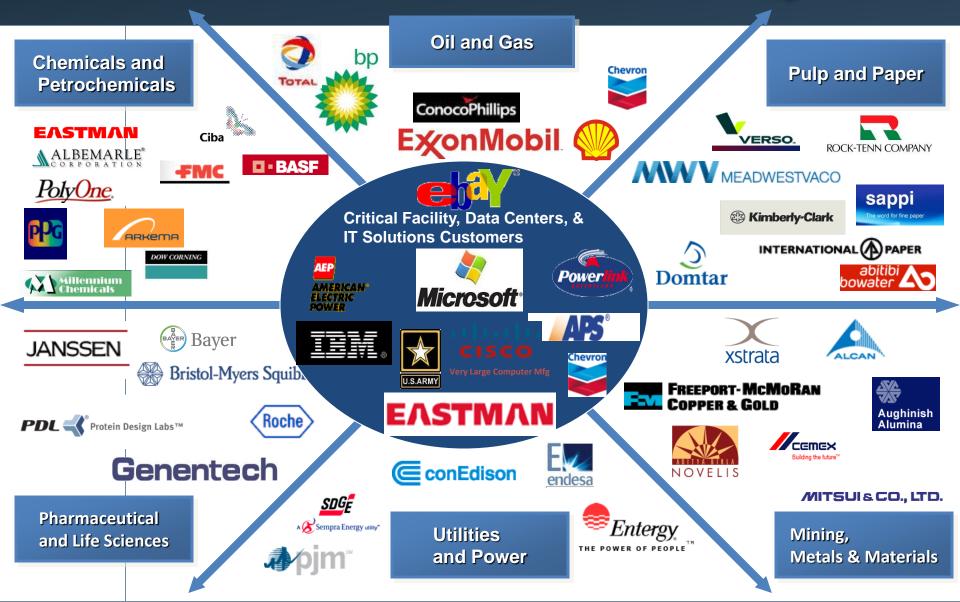

lue
    - One product The PI System
  - Expanding Infrastructure
    - Customer Support
    - Increased Local Presence.
  - Continuous Improvement
    - Agile Product Development
    - □ Standards Adoption (DEC/VMS/Unix -> Windows, 64bit)
- OSIsoft's energy and resource efficiency efforts
  - Significant move to remote installs—on site is rare today
  - Less shipment of products—downloads are preferred by many customers
  - Electronic books, CBT
- OSIsoft is an Enabler of Sustainability Initiatives

# Hans and Sigi Meder......





# Sustainability- Altenstadt 1988-2010





## Empowering our Customers in Frankfurt, Germany





Voltastrasse 31, 60486 Frankfurt am Main

#### Where is OSIsoft in the world?





### Sustainable Growth





#### **Diverse Customer Base Across Industries**





### Our footprint in Central Eastern Europe Accepted by Local & Global Players





# What is the PI System?





### What is the PI System?





# Real Time Infrastructure for the Enterprise!

The OSIsoft PI System is the highly scalable and secure real-time and event infrastructure that connects people with the right operational and manufacturing information at the right time to analyze, collaborate, and act.

# Infrastructure for Continuous Improvement *Value Now, Value Overtime*





# Ideas become real at Cisco Systems





# Ideas are reality at Microsoft





#### You replied on 10/14/2009 5:26 AM.

From: Quang Sun [quangsun@microsoft.com]

Subject: RE: Microsoft delivers massive Patch Tuesday, fixes 34 flaws; Facebook deals with missing accounts, 150,000 angry users

Biggest ever