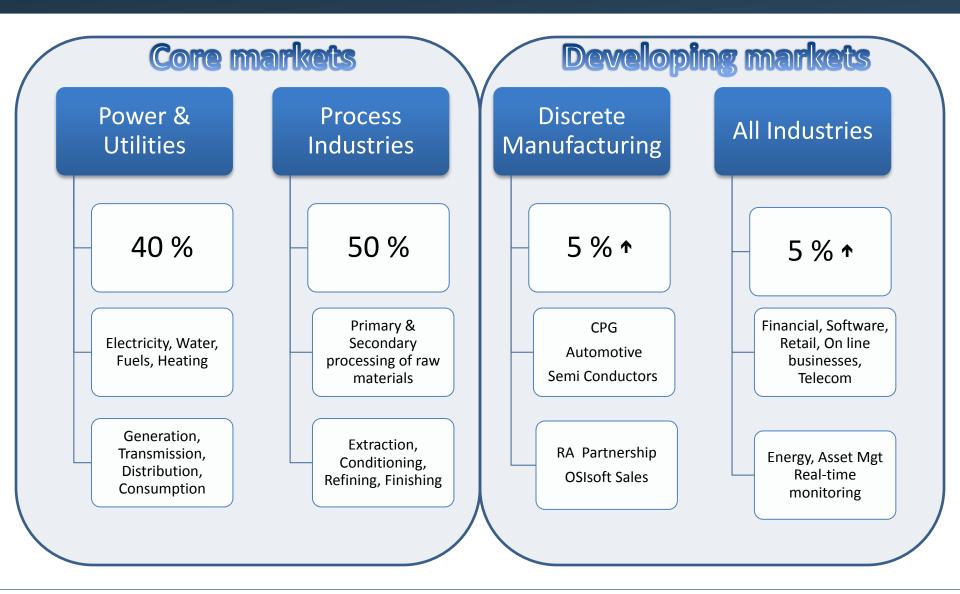

ore competencies
  - Strategic Focus
    - Customer Value
    - One product The PI System
  - Expanding Infrastructure
    - Customer Support
    - Increased Local Presence.
  - Continuous Improvement
    - Agile Product Development
    - □ Standards Adoption (DEC/VMS/Unix -> Windows, 64bit)
- OSIsoft's energy and resource efficiency efforts
  - Significant move to remote installs—on site is rare today
  - Less shipment of products—downloads are preferred by many customers
  - Electronic books, CBT
- OSIsoft is an Enabler of Sustainability Initiatives

# Hans and Sigi Meder......





# Sustainability- Altenstadt 1988-2010





## Empowering our Customers in Frankfurt, Germany





Voltastrasse 31, 60486 Frankfurt am Main

#### Where is OSIsoft in the world?





### Sustainable Growth





#### **Diverse Customer Base Across Industries**





### Our footprint in Central Eastern Europe Accepted by Local & Global Players





# What is the PI System?





### What is the PI System?





# Real Time Infrastructure for the Enterprise!

The OSIsoft PI System is the highly scalable and secure real-time and event infrastructure that connects people with the right operational and manufacturing information at the right time to analyze, collaborate, and act.

# Infrastructure for Continuous Improvement *Value Now, Value Overtime*





# Ideas become real at Cisco Systems





# Ideas are reality at Microsoft





#### You replied on 10/14/2009 5:26 AM.

From: Quang Sun [quangsun@microsoft.com]

Subject: RE: Microsoft delivers massive Patch Tuesday, fixes 34 flaws; Facebook deals wi