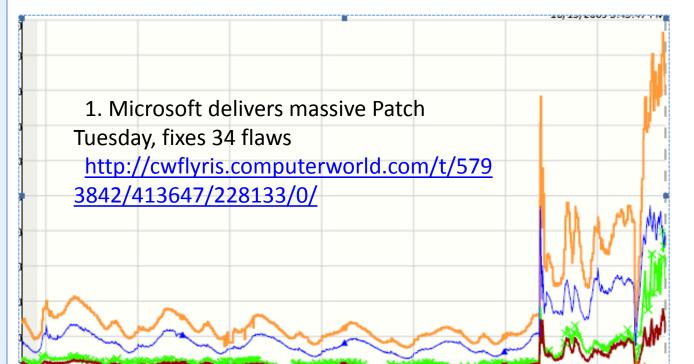

# Ideas are reality at Microsoft

#### You replied on 10/14/2009 5:26 AM.

From: Quang Sun [quangsun@microsoft.com]

Subject: RE: Microsoft delivers massive Patch Tuesday, fixes 34 flaws; Facebook deals with missing accounts, 150,000 angry users

Biggest ever, as in history of Windows Update.