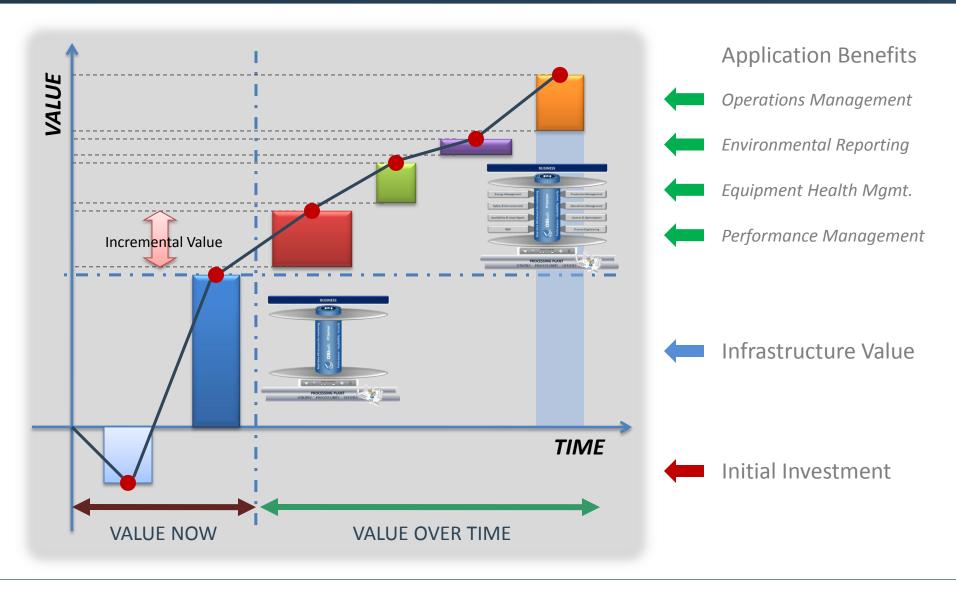

nitiatives

# Hans and Sigi Meder......





# Sustainability- Altenstadt 1988-2010





## Empowering our Customers in Frankfurt, Germany





Voltastrasse 31, 60486 Frankfurt am Main

#### Where is OSIsoft in the world?





### Sustainable Growth





#### **Diverse Customer Base Across Industries**





### Our footprint in Central Eastern Europe Accepted by Local & Global Players





# What is the PI System?





### What is the PI System?





# Real Time Infrastructure for the Enterprise!

The OSIsoft PI System is the highly scalable and secure real-time and event infrastructure that connects people with the right operational and manufacturing information at the right time to analyze, collaborate, and act.

# Infrastructure for Continuous Improvement *Value Now, Value Overtime*





# Ideas become real at Cisco Systems





# Ideas are reality at Microsoft





#### You replied on 10/14/2009 5:26 AM.

From: Quang Sun [quangsun@microsoft.com]

Subject: RE: Microsoft delivers massive Patch Tuesday, fixes 34 flaws; Facebook deals with missing accounts, 150,000 angry users

Biggest ever, as in history of Windows Update.





# Thank you

© Copyright 2010 OSIsoft, LLC 777 Davis St., Suite 250 San Leandro, CA 94577