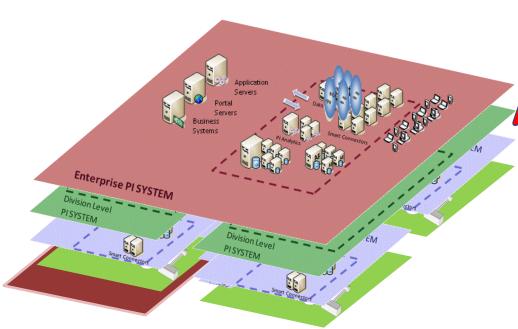

# Real Time Infrastructure for the Enterprise!

The OSIsoft PI System is the highly scalable and secure real-time and event infrastructure that connects people with the right operational and manufacturing information at the right time to analyze, collaborate, and act.

# Infrastructure for Continuous Improvement *Value Now, Value Overtime*