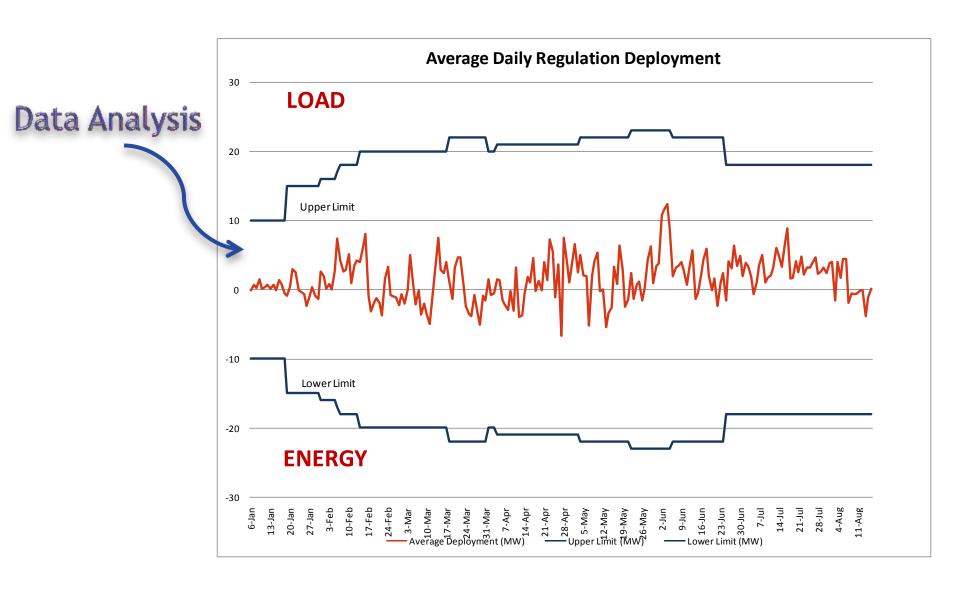

Plant**





#### **Generation Assets:**

- 780 MW's Coal Generation
- (4) B&W Wall-Fired Boilers
- Vintage 1960's
- 2.8 mm tons coal/annual
- Illinois basin with Low NOx burners/SCR
- FGD Scrubbers

#### **Aluminum Smelting Economics**



#### **Energy is 30-40% of Aluminum Production Costs....**



**Worldwide Smelter Cash Production Costs** 

## Competition in a Worldwide Commodities Market....

### Warrick Operations is Alcoa's Largest Operating U.S. Smelter

• 330,000 MT capacity/year



#### **Midwest ISO Interface**





#### **Warrick Demand Response**





Real-time Data

Customer Driven

**Hyperlinks** 

#### **High Level Overview**





#### **Power Plant Operating Tools**





**Functionality** 

Operator Buy-in

**Ownership** 

#### Daily Production Impact of Regulation (





#### Co-Optimized Dispatching





#### Financial Benefits





Total Project Cost = \$700,000

Project Payback?



#### **MISO Interface Applications**



- RoviSys selected as partner
- OSIsoft Partner
  - Consulting, SI and ISV
- MISO application scope
  - Submit energy bid and offer information
  - Monitor MISO for notifications
  - Submit forecasted load data from the PI System
  - Next mobile application to schedule outages from cell phones







# Brian Helms Alcoa – Warrick Power Plant (812) 842-3377 Brian.Helms@alcoa.com



#### Thank you

© Copyright 2010 OSIsoft, LLC. 777 Davis St., San Leandro, CA 94577