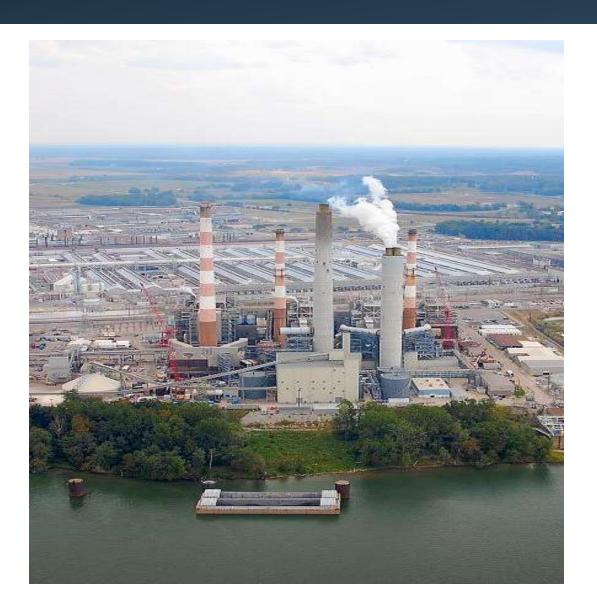

#### **Warrick Power Plant**

#### **Generation Assets:**

- 780 MW's Coal Generation
- (4) B&W Wall-Fired Boilers
- Vintage 1960's
- 2.8 mm tons coal/annual
- Illinois basin with Low NOx burners/SCR
- FGD Scrubbers