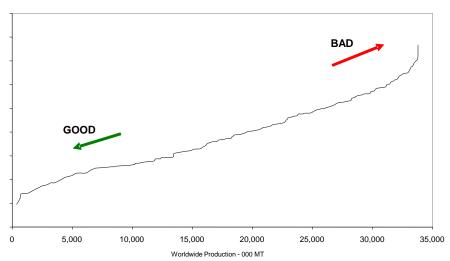

#### **Aluminum Smelting Economics**

#### **Energy is 30-40% of Aluminum Production Costs....**

**Worldwide Smelter Cash Production Costs** 

## Competition in a Worldwide Commodities Market....