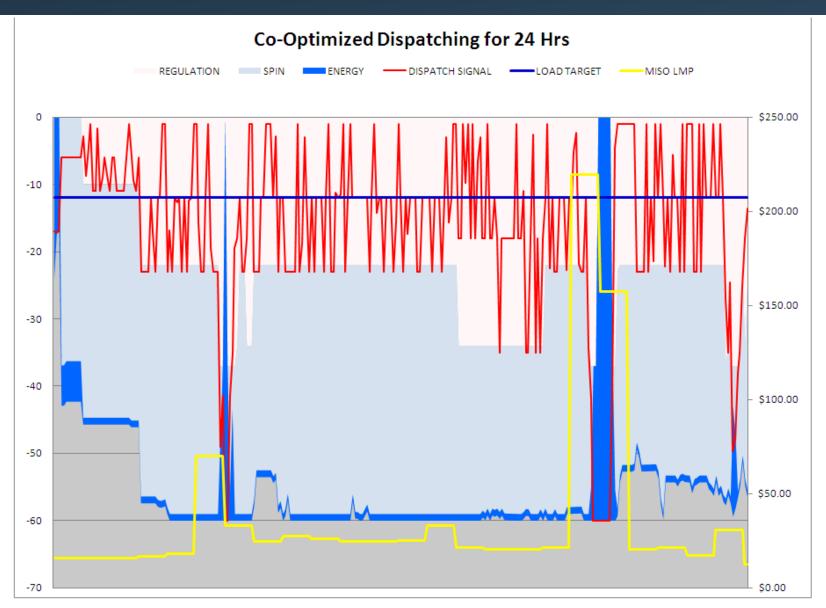

ets:**

- 780 MW's Coal Generation
- (4) B&W Wall-Fired Boilers
- Vintage 1960's
- 2.8 mm tons coal/annual
- Illinois basin with Low NOx burners/SCR
- FGD Scrubbers

#### **Aluminum Smelting Economics**



#### **Energy is 30-40% of Aluminum Production Costs....**



**Worldwide Smelter Cash Production Costs** 

## Competition in a Worldwide Commodities Market....

### Warrick Operations is Alcoa's Largest Operating U.S. Smelter

• 330,000 MT capacity/year



#### **Midwest ISO Interface**





#### **Warrick Demand Response**





Real-time Data

Customer Driven

**Hyperlinks** 

#### **High Level Overview**





#### **Power Plant Operating Tools**





**Functionality** 

Operator Buy-in

**Ownership** 

#### Daily Production Impact of Regulation (





#### Co-Optimized Dispatching





#### Financial Benefits





Total Project Cost = \$700,000

Project Payback?



#### **MISO Interface Applications**



- RoviSys selected as partner
- OSIsoft Partner
  - Consulting, SI and ISV
- MISO application scope
  - Submit energy bid and offer information
  - Monitor MISO for notifications
  - Submit forecasted load data from the PI System
  - Next mobile application to schedule outages from cell phones







# Brian Helms Alcoa – Warrick Power Plant (812) 842-3377 Brian.Helms@alcoa.com



#### Thank you

© Copyright 2010 OSIsoft, LLC. 777 Davis St., San Leandro, CA 94577