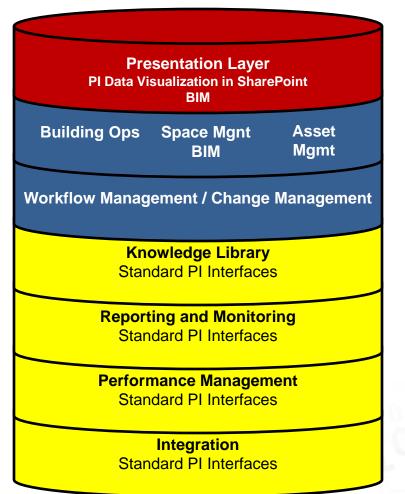

## Why the PI System?

- Leader in Asset and facility management software integration into BIM
- Only Infrastructure chosen by IT providers Microsoft, IBM, HP, Cisco
- Only infrastructure capable of handling real-time data over 1M points on single server
- Only open architecture platform from Data Connectors through applications – with development platform .net
- Fastest Infrastructure available 250,000 events per second

#### PI System is an infrastructure **Facilities System Electrical Power Devices** System Devices **OSIsoft PI** Infrastructure **Business** Building App Automation System App **Business** App **Business Electrical Power** App Monitoring **Business** System App App

## PI System in relation to Enterprise

**Real Time Information** — Currency of the New Decade