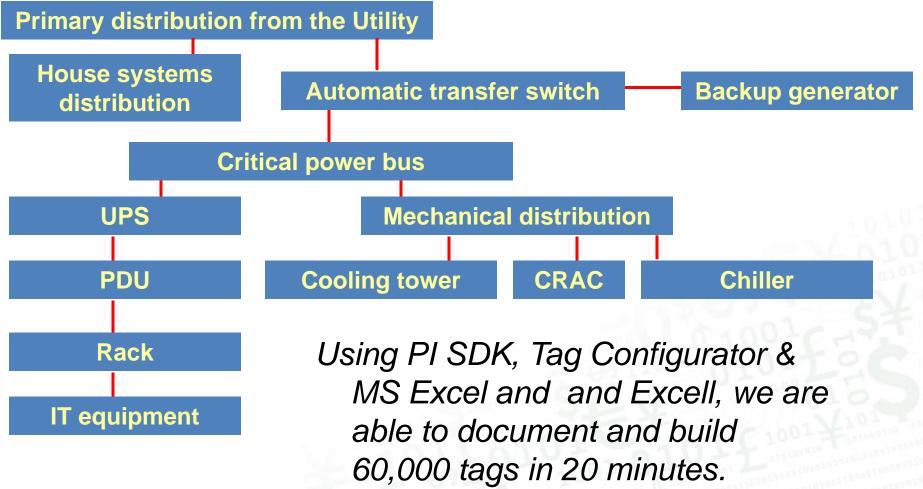

## Building the Monitoring System-Electrical Network - 138KV to 110V

Real Time Information — Currency of the New Decade

© Copyright 2010, OSIsoft LLC. All rights reserved.

## Special Situation: Monitoring the Primary Utility Feeds

eBay and Utility wanted to exchange power levels

Solution: bi-directional info transfer with Utility 138kv utility feed

Real Time Information — Currency of the New Decade