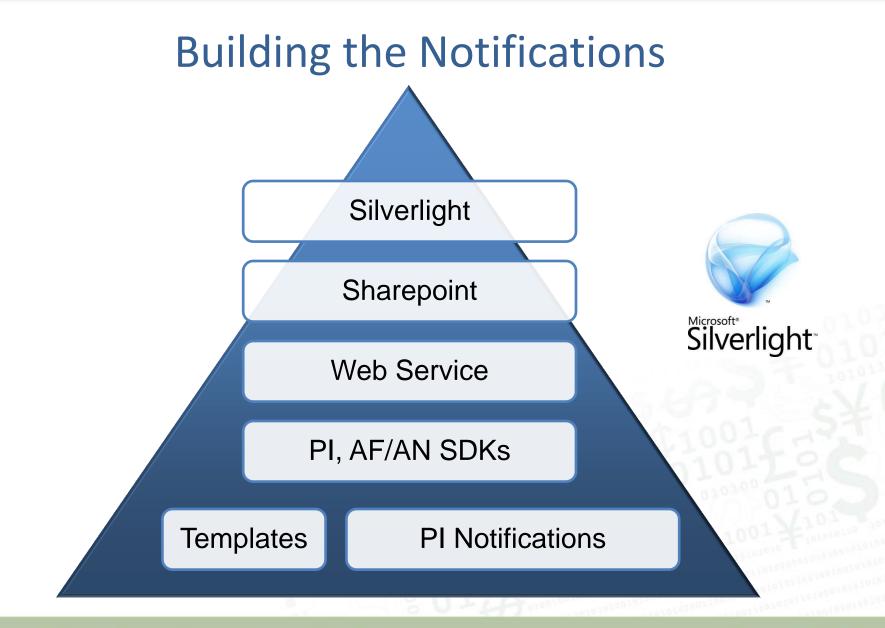

# Building the screens

Using PI WebParts, PI ProcessBook and 3<sup>rd</sup> party tools such as AutoCad, we built a 200 page web site

We focused on Sharepoint and Silverlight architecture and tools.

We converted CAD files directly into screens