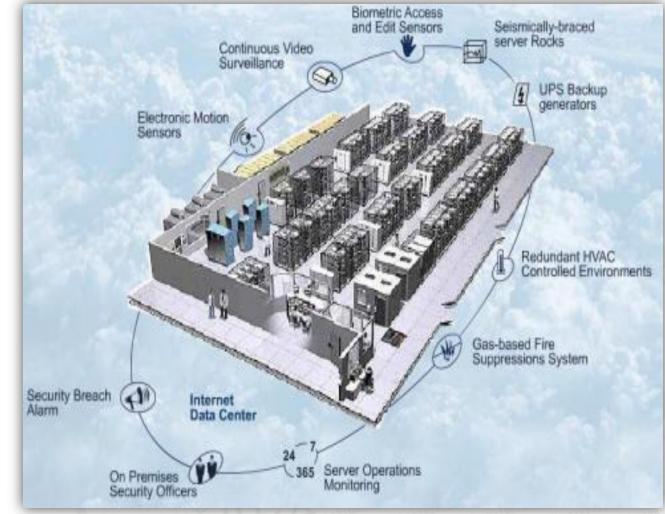

# Monitoring Requirement

- Treat Mechanical, Power, IT and Security as one complete system
- Nearly 1000 devices
- Over 110,000 points

**Real Time Information** — Currency of the New Decade

© Copyright 2010, OSIsoft LLC. All rights reserved.