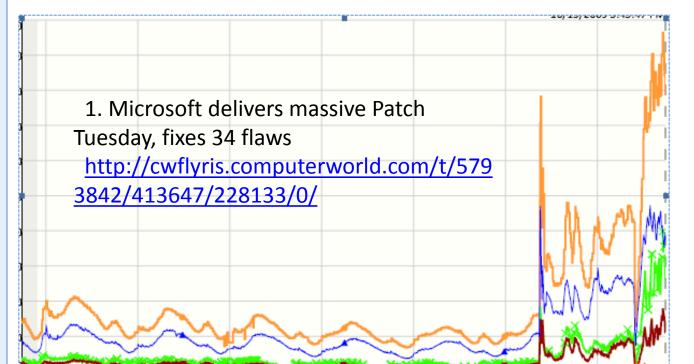

#### You replied on 10/14/2009 5:26 AM.

From: Quang Sun [quangsun@microsoft.com]

Subject: RE: Microsoft delivers massive Patch Tuesday, fixes 34 flaws; Facebook deals with missing accounts, 150,000 angry users

Biggest ever, as in history of Windows Update.