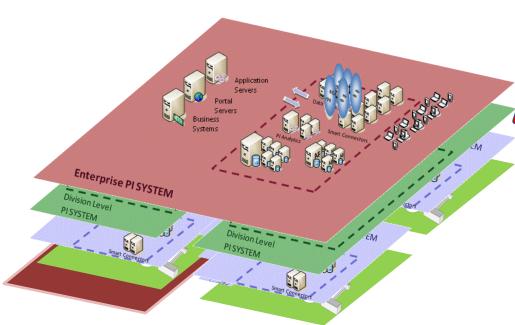

# Real Time Infrastructure for the Enterprise!

The OSIsoft PI System is the highly scalable and secure real-time and event infrastructure that connects people with the right operational and manufacturing information at the right time to analyze, collaborate, and act.