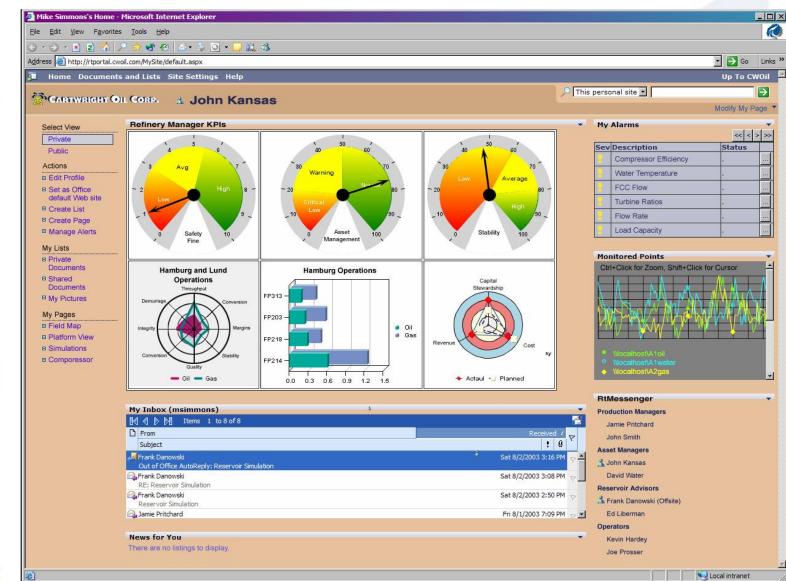

pdates Options               |
|              |                                         |                   |              | 28-Aug-03 18:05:28                       |         | 61.48            |                    |         |                                   |
| Sheet1 Sheet | 2 ( Chang 1                             |                   |              | 28-Aug-03 18:06:58                       |         | 58.49            | 6                  | -<br>   | Last updated: 9/12/2003 2:49 PM   |
|              |                                         |                   |              |                                          |         |                  |                    |         |                                   |





### **Put it Together**





### **Real Time and Office Parts**





## **Collaborating Between PC and Web**





45

16

+5

## **Office Integration**





## **Office Integration**





#### **WW Access**





### **Notification**

| 📜 Home Doc          | uments and Lists Site Sett                                                                                     | tings Help                                      |                                             | Up To CWOil          |
|---------------------|----------------------------------------------------------------------------------------------------------------|-------------------------------------------------|---------------------------------------------|----------------------|
| 🔳 Alert             | Detail