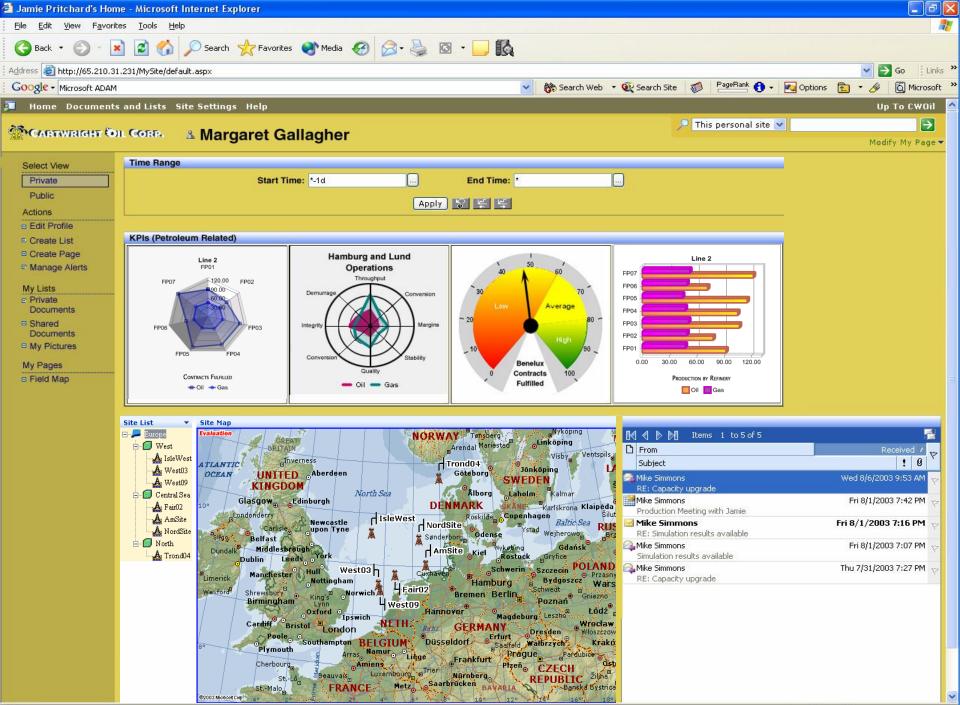

ance_Record_C12553                       | Mike Simmons                                |                      |
|                     |                                                                                                                | Maintenance_Record_C12563                       | Mike Simmons                                |                      |
|                     |                                                                                                                | Maintenance_Record_C12565                       | Mike Simmons                                |                      |



## **InterPart Communication**

#### Standard Interfaces

- iRowProvider
- iCellProvider
- iRowConsumer
- iCellConsumer

### > Allow Configurable Interaction



17

45

16



🔏 📀 Internet

#### Platform View





Error on page.

w.

### **X-Doc Forms**





## Conclusions

- Dramatic Changes Coming
- Connection between LAN (Office) and Portal Makes it Safe to Proceed
- Will have multiple Portals (e.g. SAP for ERP, Web Sphere for MRO)
- Orchestrated Loosely Coupled Business Processes will Change the Fundamental Drivers of the Industry via Collaboration



17

45

16