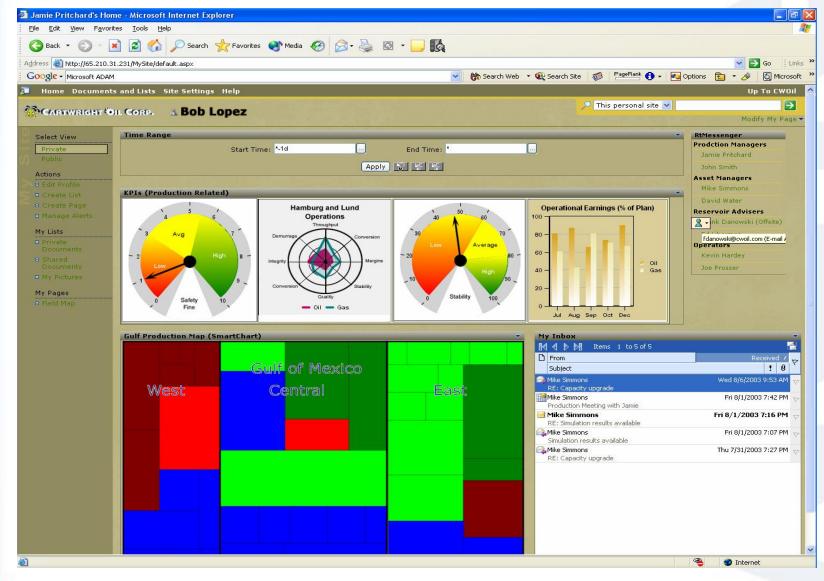

#### > Team Site vs. Portal

Presence

17

45

16

45

- Group of Federated Sites
- ADAM Security
- Best Shown By Scenario

### > Microsoft Office 2003

Total Integration