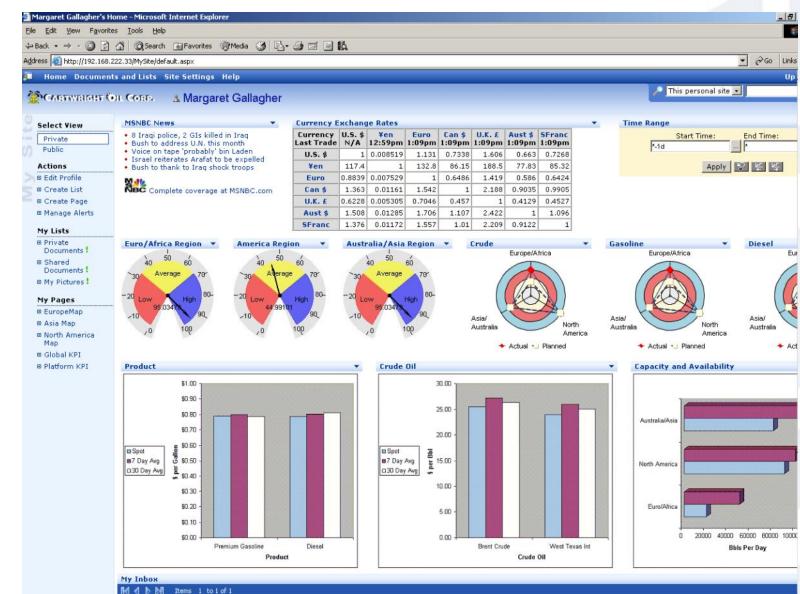

|         | 61.48            |                    |         |                                   |
| Sheet1 Sheet | 2 ( Chang 1                             |                   |              | 28-Aug-03 18:06:58                       |         | 58.49            | 6                  | -<br>   | Last updated: 9/12/2003 2:49 PM   |
|              |                                         |                   |              |                                          |         |                  |                    |         |                                   |





### **Put it Together**





### **Real Time and Office Parts**





## **Collaborating Between PC and Web**





45

16

+5

## **Office Integration**





## **Office Integration**





#### **WW Access**





### **Notification**

| 📜 Home Doc          | uments and Lists Site Sett                                                                                     | tings Help                                      |                                             | Up To CWOil          |
|---------------------|----------------------------------------------------------------------------------------------------------------|-------------------------------------------------|---------------------------------------------|----------------------|
| 🔳 Alert             | Detail                                                                                                         |                                                 |                                             |                      |
| Aler