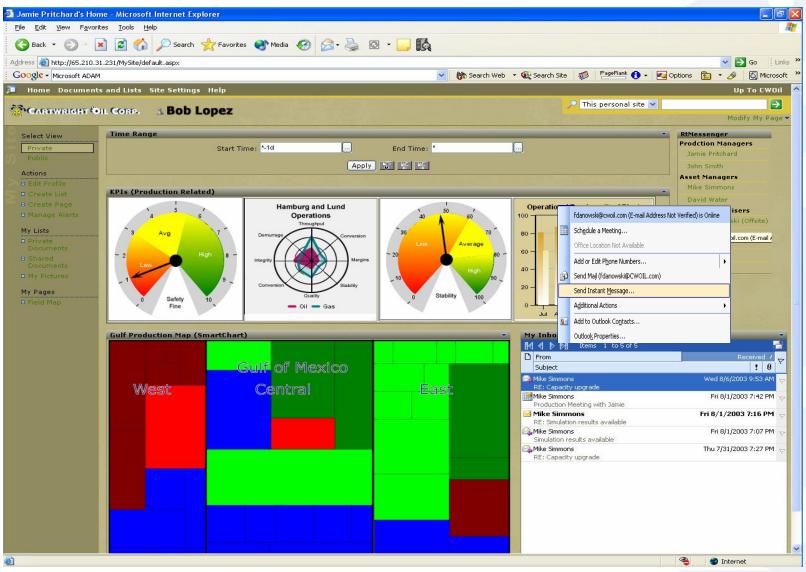

#### > Team Site vs. Portal

Presence

17

45

16

45

- Group of Federated Sites
- ADAM Security
- Best Shown By Scenario

### > Microsoft Office 2003

Total Integration

#### **"Presence" Integration**

| le Edit View      | Insert Format Tools Data Window                       | PI PI-SMT Help    |              |                                          |               |                  |                           |         |     | Type a question for help 🔍 🗕 🗗 🕽 |
|-------------------|-------------------------------------------------------|-------------------|--------------|------------------------------------------|---------------|------------------|---------------------------|---------|-----|----------------------------------|
|                   |                                                       |                   | ALZI (18a    | <b>1</b> 1000/                           |               |                  |                           |         |     | .,,,                             |
|                   | 🖪 🖪   💞 👯   🐰 🗈 🖺 - 🟈   🤊                             |                   |              |                                          |               |                  |                           |         |     |                                  |
| -                 | • 10 • B I U = = = =                                  | \$ % •            |              | • 🌺 • <u>A</u> • 💂                       |               |                  |                           |         |     |                                  |
| ) to 🖾 🖘 (        | 🔄   🗭 🏷   🍠 🔩 📦   💖 Reply with Q                      | hanges End Review |              |                                          |               |                  |                           |         |     |                                  |
| 05 +              | f* *                                                  |                   | <b>T</b>     |                                          |               |                  |                           |         |     |                                  |
| A                 | B                                                     | С                 | D            | E                                        | F             |                  | G                         | H f     |     | Shared Workspace                 |
|                   |                                                       |                   |              |                                          |               |                  | Time                      | Value   | - 1 | · · ·                            |
| 🔵 OSIsc           | <sup>oft.</sup> RtAdvisor Simulatio                   | n Results         |              |                                          | Minimum       |                  | 29-Aug-03 03:54:58        | 47.007  |     | ④   ⊙   🛣 ]                      |
|                   |                                                       | in ittootaito     |              |                                          | Maximum       |                  | 02-Sep-03 13:45:59        |         |     | CWOil Open site in browser       |
|                   |                                                       | start time        | *-15d        |                                          | Stdev         |                  | 02 00p 00 10.10.00        | 23.9918 |     | Open site in browser             |
|                   |                                                       | end time          | *            | 1                                        | Average       |                  |                           | 85.8702 |     | 🛕 🤉 🏹 🗎 🛸 🕤                      |
|                   |                                                       |                   |              |                                          |               |                  |                           |         |     |                                  |
| ig Name           | Descriptor                                            | Units             |              |                                          |               |                  |                           |         |     |                                  |
| t158<br>ep158     | Atmospheric Tower OH Vapor<br>Light Naphtha End Point | 120 KVA           |              |                                          | T             |                  | C                         |         |     | Members                          |
| episo             | Light Naphtha End Point                               |                   |              | Time Stamp                               | Tag<br>cdt158 |                  | Comparison Tag<br>cdep158 |         |     | A Mike Simmons                   |
|                   | Temp vs. Pressure                                     |                   |              | 28-Aug-03 15:00:58                       |               | 87.02            |                           |         |     | Online                           |
|                   |                                                       |                   |              | 28-Aug-03 15:24:58                       |               | 96.53            |                           |         |     | None of the members are online.  |
| 45                |                                                       |                   |              | 28-Aug-03 15:50:28                       |               | 107.31           |                           |         |     | Not Online                       |
|                   |                                                       |                   |              | 28-Aug-03 15:56:28                       |               | 108.58           |                           |         |     | & b lopez                        |
| 40                |                                                       | -                 |              | 28-Aug-03 16:23:28<br>28-Aug-03 16:48:58 |               | 118.63<br>124.91 |                           |         |     | & CWOIL Administrator            |
| 25                |                                                       |                   |              | 28-Aug-03 16:59:28                       |               | 124.91           |                           |         |     |                                  |
| 35                | 4                                                     | 1                 |              | 28-Aug-03 16:59:28                       |               | 125.39           |                           |         |     |                                  |
| 30                | <b>+</b> *                                            |                   |              | 28-Aug-03 17:02:28                       |               | 52.01            |                           |         |     | 🦹 Frank Danowski 💌               |
|                   | <u> </u>                                              |                   |              | 28-Aug-03 17:03:58                       |               | 54.97            | 1                         |         |     | Frank Danowski                   |
| 25                | <u>₩</u>                                              |                   |              | 28-Aug-03 17:03:59                       |               |                  | Shutdown                  |         |     | Schedule a Meeting               |
| ÷.                | TI I                                                  | Temp              | vs. Pressure | 28-Aug-03 17:06:58                       |               |                  | Shutdown                  |         |     | Office Location Not Available    |
| 20                |                                                       | -                 |              | 28-Aug-03 17:08:28<br>28-Aug-03 17:09:58 |               |                  | Shutdown<br>Shutdown      |         |     |                                  |
| 15                |                                                       |                   |              | 28-Aug-03 17:11:28                       |               | 53.33            |                           |         |     | Add or Edit Phone Numbers        |
| 13                | - 2 辞 二 第二手                                           |                   |              | 28-Aug-03 17:12:58                       |               | 52.90            |                           |         | ÷,  | Send Mail (fdanowski@CWOIL.com)  |
| 10                |                                                       | _                 |              | 28-Aug-03 17:14:28                       |               | 50.83            |                           |         |     | Additional Actions               |
| . <b>F</b>        |                                                       |                   |              | 28-Aug-03 17:15:58                       |               | 51.17            |                           |         | ×   | Remove Member from Workspace     |
| 5                 |                                                       | -                 |              | 28-Aug-03 17:17:28<br>28-Aug-03 17:18:58 |               | 48.66<br>49.60   |                           |         | -   | Edit Site Group Membership       |
| . 📰 🚦             | ₩                                                     |                   |              | 28-Aug-03 17:10:50<br>28-Aug-03 17:20:28 |               | 49.60            |                           |         |     |                                  |
| 0.00 200.         |                                                       |                   |              | 28-Aug-03 17:24:58                       |               | 52.58            |                           |         |     | Edit <u>U</u> ser Information    |
| 0.00 200.         | .00 400.00 600.00 800.00 100                          | 00.00             |              | 28-Aug-03 17:26:28                       |               | 54.64            | 4                         |         | 8   | Add to Outlook Contacts          |
|                   |                                                       |                   |              | 28-Aug-03 17:27:58                       |               | 53.53            |                           |         |     | Outlook Properties               |
|                   |                                                       |                   |              | 28-Aug-03 17:29:28                       |               | 50.98            |                           |         |     |                                  |
|                   |                                                       |                   |              | 28-Aug-03 17:33:58<br>28-Aug-03 17:35:28 |               | 51.23<br>54.14   |                           |         |     |                                  |
|                   |                                                       |                   |              | 28-Aug-03 17:36:58                       |               | 56.83            |                           |         |     |                                  |
|                   |                                                       |                   |              | 28-Aug-03 17:41:28                       |               | 56.40            |                           |         |     |                                  |
|                   |                                                       |                   |              | 28-Aug-03 17:42:58                       |               | 59.34            |                           |         |     |                                  |
|                   |                                                       |                   |              | 28-Aug-03 17:47:28                       |               | 61.11            |                           |         |     |                                  |
|                   |                                                       |                   |              | 28-Aug-03 17:48:58                       |               | 62.60            |                           |         |     |                                  |
|                   |                                                       |                   |              | 28-Aug-03 17:50:28                       |               | 60.60<br>58.60   | -                         |         |     | 🔏 Add new members                |
|                   |                                                       |                   |              | 28-Aug-03 17:51:58<br>28-Aug-03 17:57:58 |               | 60.26            |                           |         |     | Send e-mail to all members       |
|                   |                                                       |                   |              | 28-Aug-03 17:59:28                       |               | 62.86            |                           |         |     |                                  |
|                   |                                                       |                   |              | 28-Aug-03 18:05:28                       |               | 61.48            |                           |         |     | Get Updates Options              |
|                   |                                                       |                   |              | 28-Aug-03 18:06:58                       |               | 58.49            | 6                         |         |     | ast updated: 9/12/2003 2:49 PM   |
| A Sheet1 \ Sheet2 | 2 / Chaot2 /                                          |                   |              |                                          |               |                  |                           | Þľ      |     |                                  |