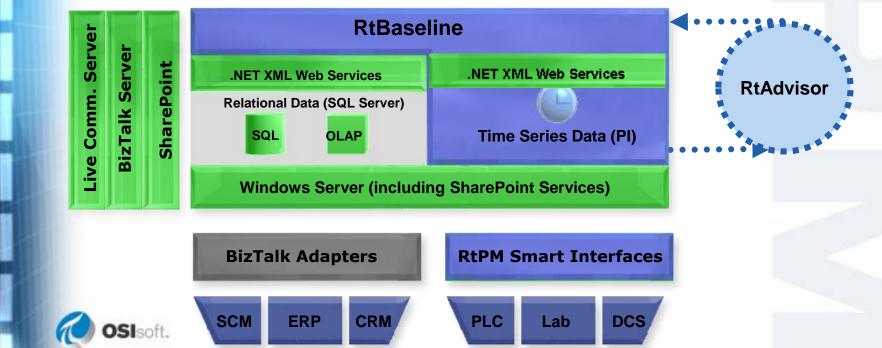

### > Microsoft Office 2003

Total Integration

#### **"Presence" Integration**

| le Edit View      | Insert Format Tools Data Window                       | PI PI-SMT Help    |              |                                          |               |                  |                           |         |     | Type a question for help 🔍 🗕 🗗 🕽 |
|-------------------|-------------------------------------------------------|-------------------|--------------|------------------------------------------|---------------|------------------|---------------------------|---------|-----|----------------------------------|
|                   |                                                       |                   | ALZI (18a    | <b>1</b> 1000/                           |               |                  |                           |         |     | .,,,                             |
|                   | 🖪 🖪   💞 👯   🐰 🗈 🖺 - 🟈   🤊                             |                   |              |                                          |               |                  |                           |         |     |                                  |
| -                 | • 10 • B I U = = = =                                  | \$ % •            |              | • 🌺 • <u>A</u> • 💂                       |               |                  |                           |         |     |                                  |
| ) to 🖾 🖘 (        | 🔄   🗭 🏷   🍠 🔩 📦   💖 Reply with Q                      | hanges End Review |              |                                          |               |                  |                           |         |     |                                  |
| 05 +              | f* *                                                  |                   | <b>T</b>     |                                          |               |                  |                           |         |     |                                  |
| A                 | B                                                     | С                 | D            | E                                        | F             |                  | G                         | H f     |     | Shared Workspace                 |
|                   |                                                       |                   |              |                                          |               |                  | Time                      | Value   | - 1 | · · ·                            |
| 🔵 OSIsc           | <sup>oft.</sup> RtAdvisor Simulatio                   | n Results         |              |                                          | Minimum       |                  | 29-Aug-03 03:54:58        | 47.007  |     | ④   ⊙   🛣 ]                      |
|                   |                                                       | in ittootaito     |              |                                          | Maximum       |                  | 02-Sep-03 13:45:59        |         |     | CWOil Open site in browser       |
|                   |                                                       | start time        | *-15d        |                                          | Stdev         |                  | 02 00p 00 10.10.00        | 23.9918 |     | Open site in browser             |
|                   |                                                       | end time          | *            | 1                                        | Average       |                  |                           | 85.8702 |     | 🛕 🤉 🏹 🗎 🛸 🕤                      |
|                   |                                                       |                   |              |                                          |               |                  |                           |         |     |                                  |
| ig Name           | Descriptor                                            | Units             |              |                                          |               |                  |                           |         |     |                                  |
| t158<br>ep158     | Atmospheric Tower OH Vapor<br>Light Naphtha End Point | 120 KVA           |              |                                          | T             |                  | C                         |         |     | Members                          |
| episo             | Light Naphtha End Point                               |                   |              | Time Stamp                               | Tag<br>cdt158 |                  | Comparison Tag<br>cdep158 |         |     | A Mike Simmons                   |
|                   | Temp vs. Pressure                                     |                   |              | 28-Aug-03 15:00:58                       |               | 87.02            |                           |         |     | Online                           |
|                   |                                                       |                   |              | 28-Aug-03 15:24:58                       |               | 96.53            |                           |         |     | None of the members are online.  |
| 45                |                                                       |                   |              | 28-Aug-03 15:50:28                       |               | 107.31           |                           |         |     | Not Online                       |
|                   |                                                       |                   |              | 28-Aug-03 15:56:28                       |               | 108.58           |                           |         |     | & b lopez                        |
| 40                |                                                       | -                 |              | 28-Aug-03 16:23:28<br>28-Aug-03 16:48:58 |               | 118.63<br>124.91 |                           |         |     | & CWOIL Administrator            |
| 25                |                                                       |                   |              | 28-Aug-03 16:59:28                       |               | 124.91           |                           |         |     |                                  |
| 35                | 4                                                     | 1                 |              | 28-Aug-03 16:59:28                       |               | 125.39           |                           |         |     |                                  |
| 30                | <b>+</b> *                                            |                   |              | 28-Aug-03 17:02:28                       |               | 52.01            |                           |         |     | 🦹 Frank Danowski 💌               |
|                   | <u> </u>                                              |                   |              | 28-Aug-03 17:03:58                       |               | 54.97            | 1                         |         |     | Frank Danowski                   |
| 25                | <u>₩</u>                                              |                   |              | 28-Aug-03 17:03:59                       |               |                  | Shutdown                  |         |     | Schedule a Meeting               |
| ÷.                | TI I                                                  | Temp              | vs. Pressure | 28-Aug-03 17:06:58                       |               |                  | Shutdown                  |         |     | Office Location Not Available    |
| 20                |                                                       | -                 |              | 28-Aug-03 17:08:28<br>28-Aug-03 17:09:58 |               |                  | Shutdown<br>Shutdown      |         |     |                                  |
| 15                |                                                       |                   |              | 28-Aug-03 17:11:28                       |               | 53.33            |                           |         |     | Add or Edit Phone Numbers        |
| 13                | - 2 辞 二 第二手                                           |                   |              | 28-Aug-03 17:12:58                       |               | 52.90            |                           |         | ÷,  | Send Mail (fdanowski@CWOIL.com)  |
| 10                |                                                       | _                 |              | 28-Aug-03 17:14:28                       |               | 50.83            |                           |         |     | Additional Actions               |
| . <b>F</b>        |                                                       |                   |              | 28-Aug-03 17:15:58                       |               | 51.17            |                           |         | ×   | Remove Member from Workspace     |
| 5                 |                                                       | -                 |              | 28-Aug-03 17:17:28<br>28-Aug-03 17:18:58 |               | 48.66<br>49.60   |                           |         | -   | Edit Site Group Membership       |
| . 📰 🚦             | ₩                                                     |                   |              | 28-Aug-03 17:10:50<br>28-Aug-03 17:20:28 |               | 49.60            |                           |         |     |                                  |
| 0.00 200.         |                                                       |                   |              | 28-Aug-03 17:24:58                       |               | 52.58            |                           |         |     | Edit <u>U</u> ser Information    |
| 0.00 200.         | .00 400.00 600.00 800.00 100                          | 00.00             |              | 28-Aug-03 17:26:28                       |               | 54.64            | 4                         |         | 8   | Add to Outlook Contacts          |
|                   |                                                       |                   |              | 28-Aug-03 17:27:58                       |               | 53.53            |                           |         |     | Outlook Properties               |
|                   |                                                       |                   |              | 28-Aug-03 17:29:28                       |               | 50.98            |                           |         |     |                                  |
|                   |                                                       |                   |              | 28-Aug-03 17:33:58<br>28-Aug-03 17:35:28 |               | 51.23<br>54.14   |                           |         |     |                                  |
|                   |                                                       |                   |              | 28-Aug-03 17:36:58                       |               | 56.83            |                           |         |     |                                  |
|                   |                                                       |                   |              | 28-Aug-03 17:41:28                       |               | 56.40            |                           |         |     |                                  |
|                   |                                                       |                   |              | 28-Aug-03 17:42:58                       |               | 59.34            |                           |         |     |                                  |
|                   |                                                       |                   |              | 28-Aug-03 17:47:28                       |               | 61.11            |                           |         |     |                                  |
|                   |                                                       |                   |              | 28-Aug-03 17:48:58                       |               | 62.60            |                           |         |     |                                  |
|                   |                                                       |                   |              | 28-Aug-03 17:50:28                       |               | 60.60<br>58.60   | -                         |         |     | 🔏 Add new members                |
|                   |                                                       |                   |              | 28-Aug-03 17:51:58<br>28-Aug-03 17:57:58 |               | 60.26            |                           |         |     | Send e-mail to all members       |
|                   |                                                       |                   |              | 28-Aug-03 17:59:28                       |               | 62.86            |                           |         |     |                                  |
|                   |                                                       |                   |              | 28-Aug-03 18:05:28                       |               | 61.48            |                           |         |     | Get Updates Options              |
|                   |                                                       |                   |              | 28-Aug-03 18:06:58                       |               | 58.49            | 6                         |         |     | ast updated: 9/12/2003 2:49 PM   |
| A Sheet1 \ Sheet2 | 2 / Chaot2 /                                          |                   |              |                                          |               |                  |                           | Þľ      |     |                                  |