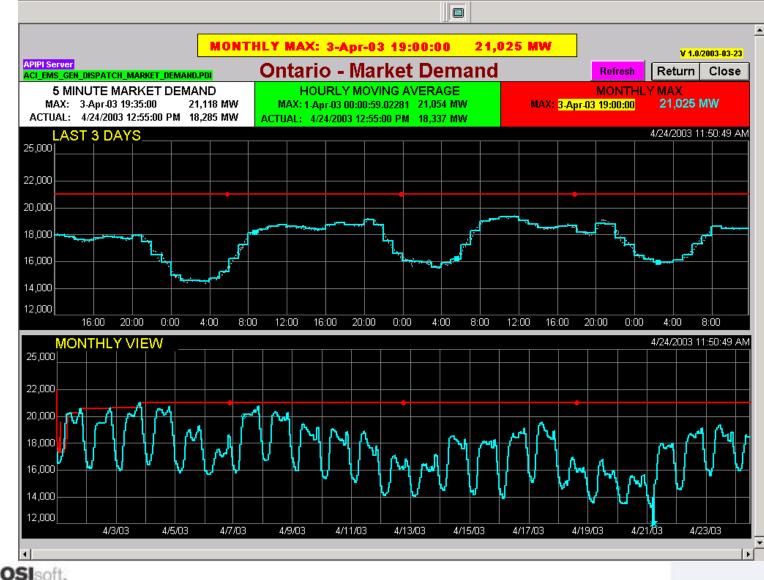

| Island G3                                          | Twin G5                 | 0 -4500 🔽 🗾                                  |
| Twin G1                                            |                         |                                              |
| Twin G1                                            | Apply                   | Quit                                         |
| Twin G2                                            |                         |                                              |
|                                                    |                         |                                              |
|                                                    |                         |                                              |

## **Setting Monthly Demand**



🔵 os

### **Actual Versus Plan**

| LSTIMATION       ACTUAL       ACTUAL       MONTH TO DATE       YEAR TO DATE       RTEM       HOEP       RT         MARKET       COST       NET       ACTUAL       PLAN       NET       RTEM       HOEP       RT         MILL       \$4,444.11       \$3,784.37       \$668.60       MW       <