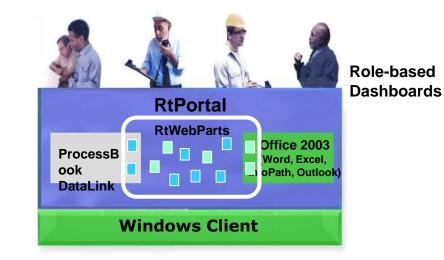

## Integration with you PC

- Many Apps Use the LAN (e.g. Excel)
   Real Time Functions Are Strategic
- Portal Functions From Microsoft
  - ADAM Security
  - Web Parts

17

45

16

45

- Integration with Office
- Team Sites vs. Portal

MS Office SharePoint Portal Server is Next Generation PC

Example of Strategic Use – Abitibi Consolidated