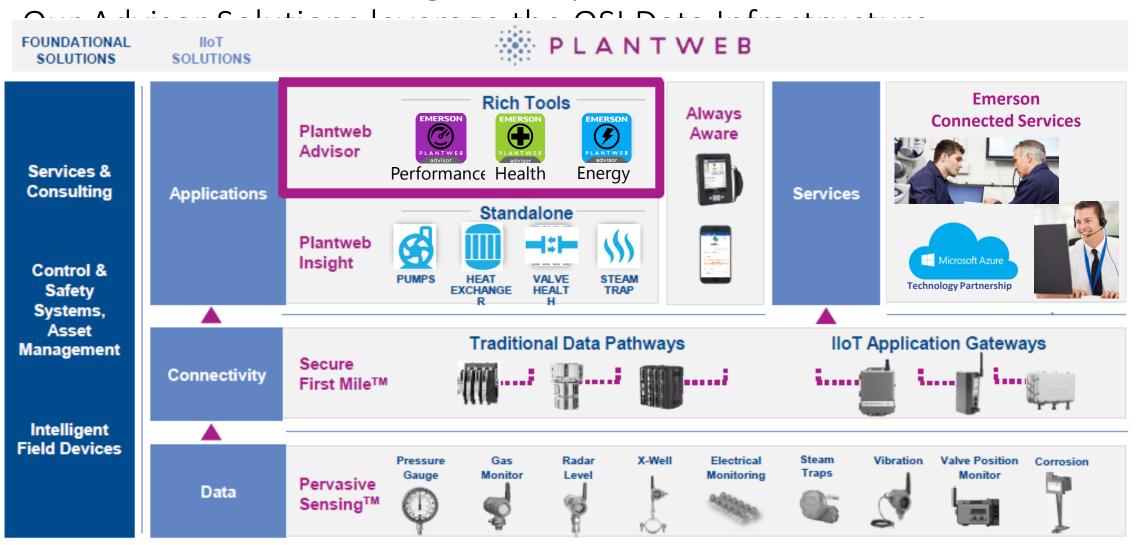

## The Emerson Plantweb Digital Ecosystem

## The Emerson Plantweb Digital Ecosystem

Data & Connectivity

Pervasive Sensing<sup>TM</sup>

Secure First Mile<sup>TM</sup>