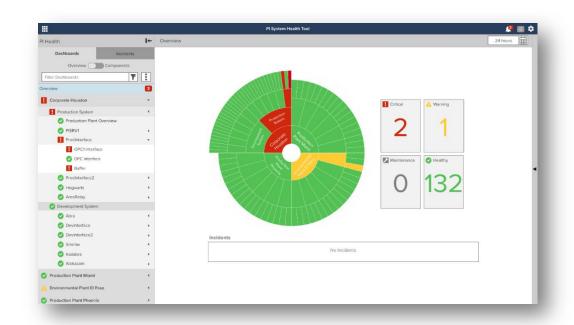

# Ease of use with the PI System: Management and Administration

PI system tools designed to work across the enterprise