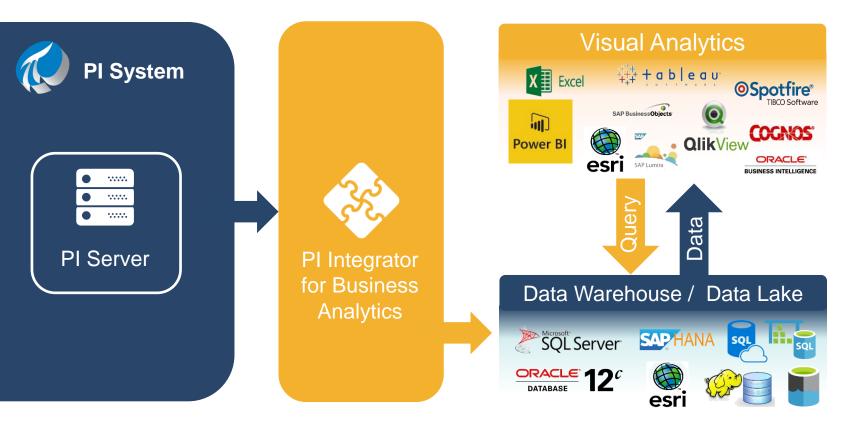

# Answering Enterprise Questions

# **Answering enterprise questions**

# They do this today using PI + Integrators

# Direct Access from PI Vision, Partner Apps, and BI Tools