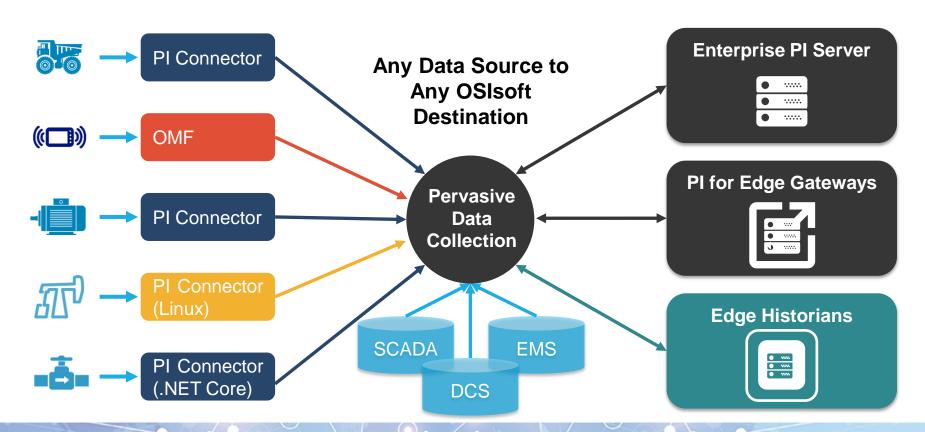

# Accessing Operational Data

# OSIsoft is the source for operational data: Connectivity

# Connectivity