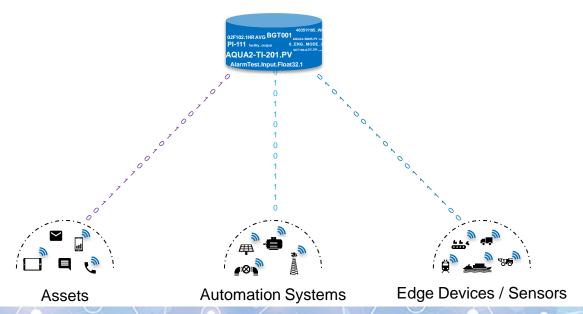

# **IIoT risks and challenges:** Data Context

### **Data Context**

Understanding the criteria to analyze data is as important as the data itself
The further data moves from SME's the more important context is