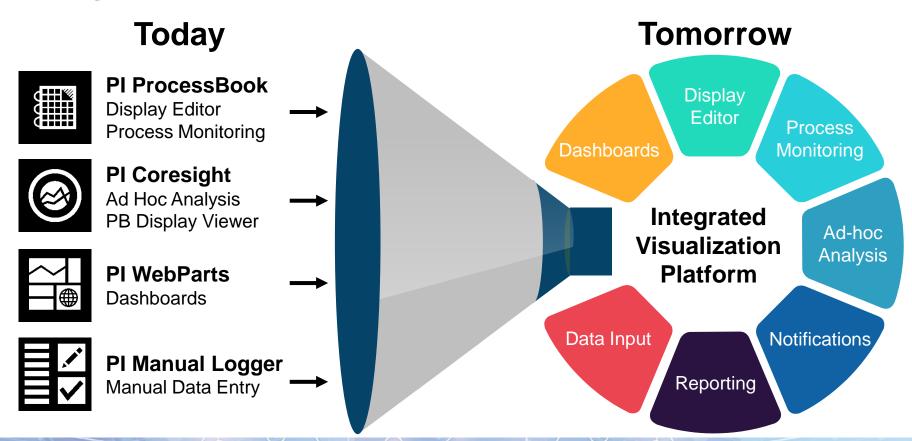

# **An Integrated Visualization Strategy**

# **An Integrated Visualization Platform**

# One Vision:

A unified visualization infrastructure to support your needs across the enterprise in a seamless, powerful, extensible environment.