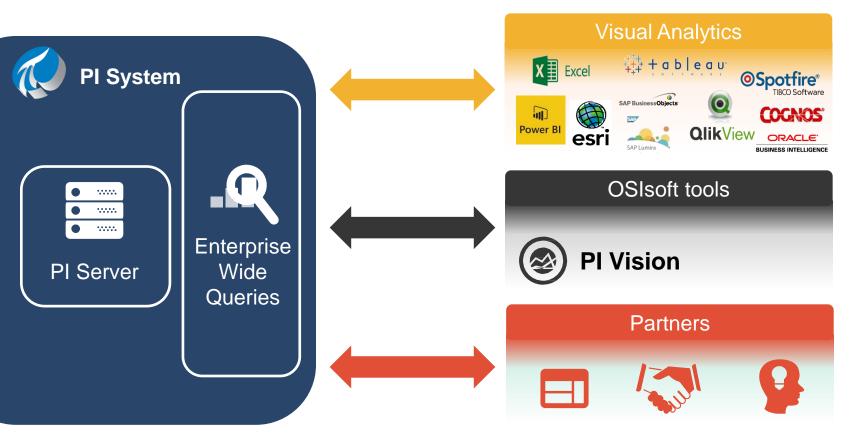

# Answering Enterprise Questions

# **Answering enterprise questions**

# Direct Access from PI Vision, Partner Apps, and BI Tools