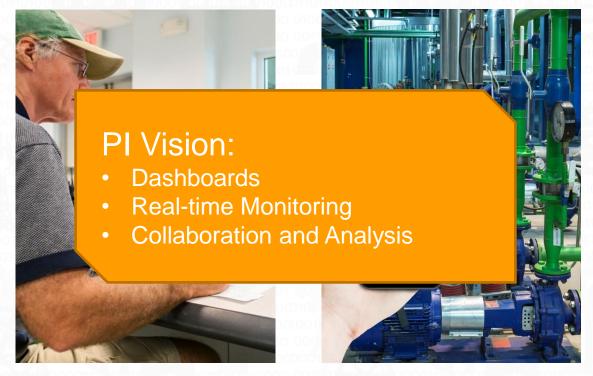

#### What is PI Vision?

### Intuitive web tool to visualize PI System data

- Access data from any web browser, including mobile device browsers
- Build displays that update in real time
- Collaborate and share comments across the company
- Deploy and roll-out rapidly