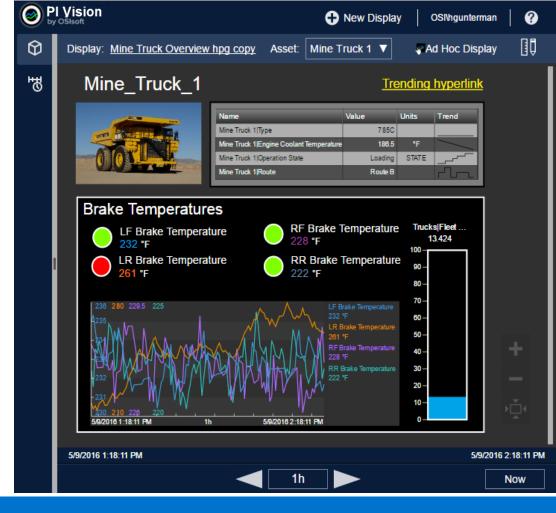

#### What is PI Vision?

### Intuitive web tool to visualize PI System data

- Access data from any web browser, including mobile device browsers
- Build displays that update in real time
- Collaborate and share comments across the company
- Deploy and roll-out rapidly