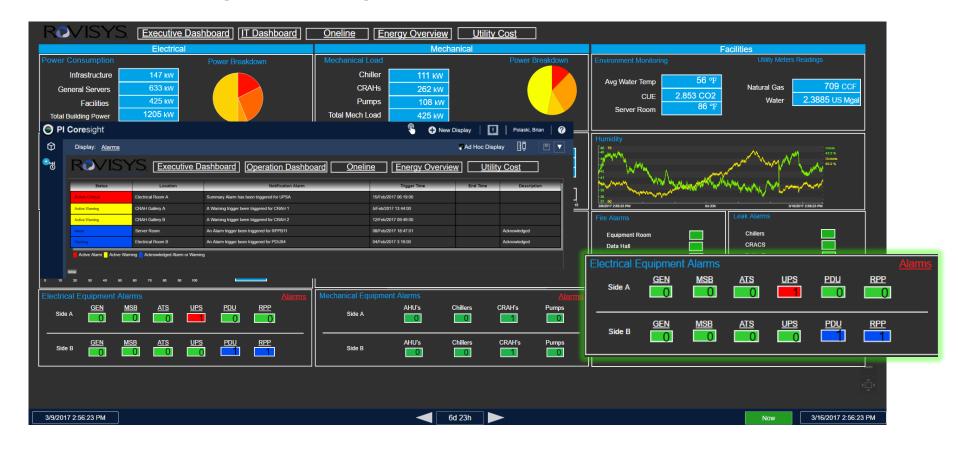

## **Transforming Data into The Single Pane of Glass**

**CALCULATE** Performance

DELIVER The Right People

| Steve     | Looker        | Buthouse Aven                                           | Trippe Time    | End few              | Managine .       |
|-----------|---------------|---------------------------------------------------------|----------------|----------------------|------------------|
|           | Lawrencestone | And and against the national and the Co.                | #d+(0)#(1)146  | 7                    |                  |
| Abe Drong | One British   | A Sharing Figure 47 for lower market his SECC 8         | 田野十七名 中野様      |                      |                  |
| PM-1      | 1 (Act Room   | /m // arts Popper of the tree book marked for PDCP H    | 60Ft0255 10/FF | 545 (845 2046 28CPS) | Actions triped   |
| States !  | Eakwood form  | As richering in gase of a rose local reaction for POUA. | 64511201031939 | 56/3600643000        | Falsers Litteral |