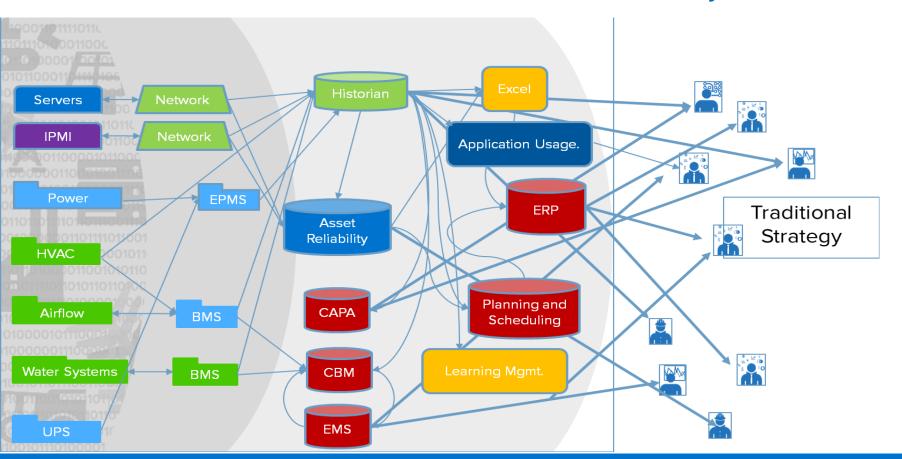

## The Realities of Data Silos in a Data Center Facility

## The Business Challenges Limited data scalability **IPMI** Struggle to aggregate the data for a complete picture of operational integrity Traditional Unable to determine the utilization of the facility assets Strategy Difficult to measure the efficiency of the facility assets Trouble monitoring and reporting customer/business usage individually Unusable Alarming & Notifications

## Silos to Standards / Complexity to Simplicity