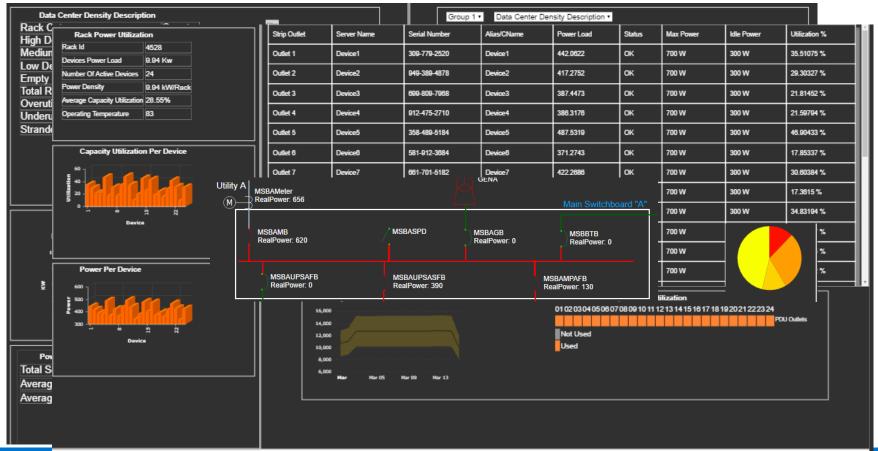

#### PDU Strip

- Outlet Utilization 0
- Stranded Capacity 0

#### Rack

- **Power Density**
- Capacity 0

## **Analytics**

PDU Strip Outlet % Utilization

#### Rack

Power Density Avg. Capacity Utilization Rack Temperature