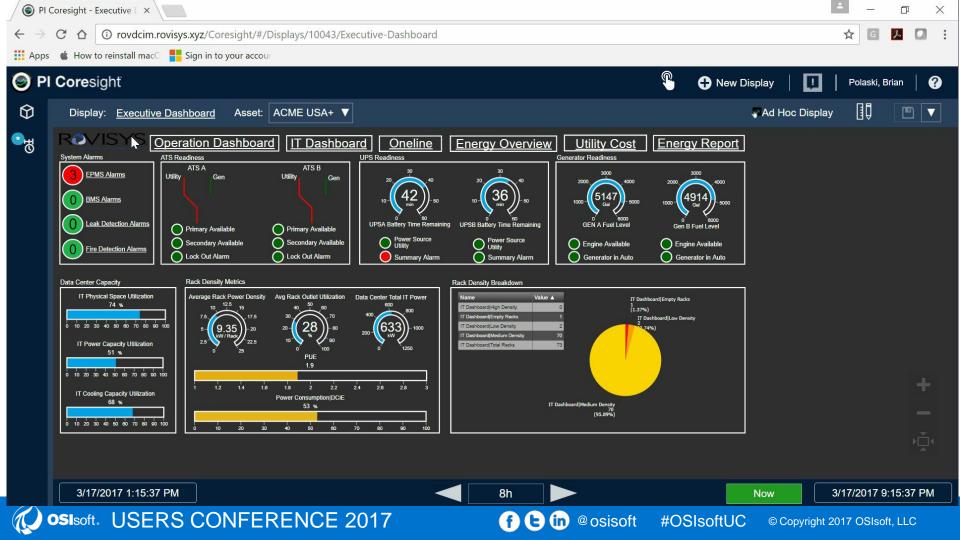

## **Visualization (HTML5)**

ome IT Dashboard

## **Visualization (PI Vision) and Alarms**