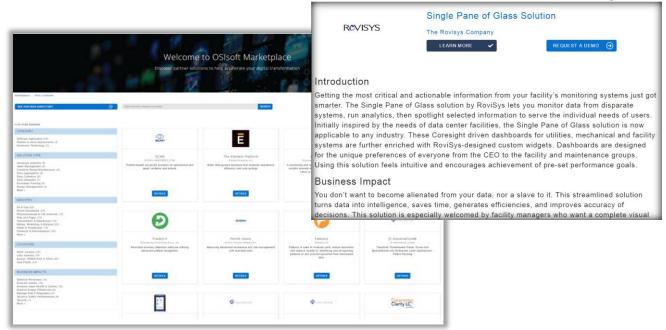

## The OSIsoft Marketplace

Your next transformation, one click away.

https://partners.osisoft.com/solutions/solution/182/single-pane-of-glass-solution

# Single Pane of Glass Solution

Presented by **Brian Polaski – Facilities Manager** 