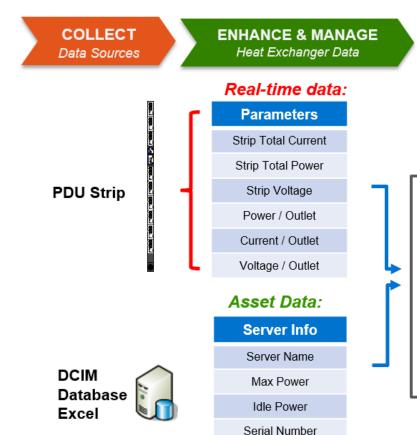

## Collect

# Manage

## Deliver

- PI System scales to handle high volume and high transaction rates
  - Provides easy and relevant access to data for each level of the business as well as to various roles within the organization
- Breaks down the silos of information to improve business operations
- Custom Alarming
- RoviSys Industry and PI System Infrastructure integration experience

#### PDU Strip

- Outlet Utilization 0
- Stranded Capacity 0