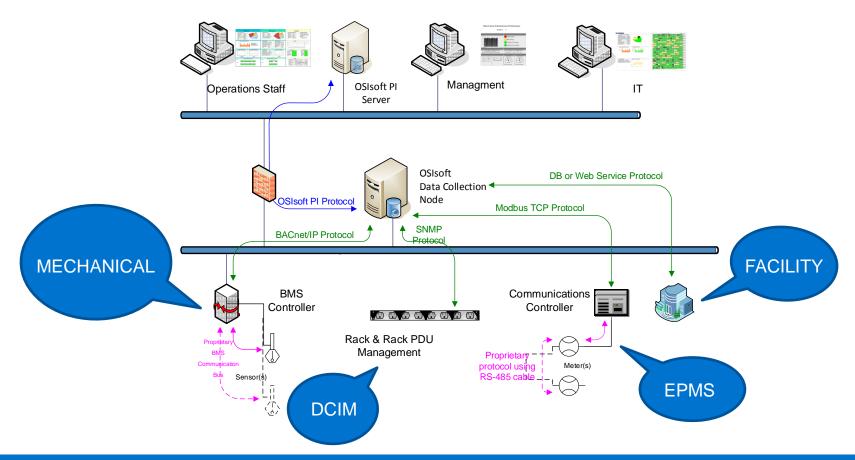

e utilization of the facility assets Strategy Difficult to measure the efficiency of the facility assets Trouble monitoring and reporting customer/business usage individually Unusable Alarming & Notifications



**OSI**soft. USERS CONFERENCE 2017







## Silos to Standards / Complexity to Simplicity









## Enabler of the "Single Pane of Glass"

## Collect

# Manage

## Deliver

- PI System scales to handle high volume and high transaction rates
  - Provides easy and relevant access to data for each level of the business as well as to various roles within the organization
- Breaks down the silos of information to improve business operations
- Custom Alarming
- RoviSys Industry and PI System Infrastructure integration experience

UP

**IPMI** 









#### **Solution Architecture**







## **Templates w/ Analytics**

#### **Device / System Examples:**

#### RPP

- **Breaker Utilization** 0
- PUE

#### **UPS**

**UPS** Efficiency

#### PDU Strip

- Outlet Utilization 0
- Stranded Capacity 0

#### Rack

- **Power Density**
- Capacity 0

#### Electrical

- Power Consumption
- PUE
- **DCiE** 0

#### **Utility Totalizers**

- **Power Meter**
- Gas Meter
- Water Meter

#### Mechanical

- Daily total cooling tower make-up water
- Chiller plant total thermal load 0
  - KW & tons
- Server floor air temperature & RH 0
  - average











## **Transforming Data into The Single Pane of Glass**



**CALCULATE** Performance

DELIVER The Right People





| Steve     | Looker        | Buthouse Aven                                           | Trippe Time    | End few