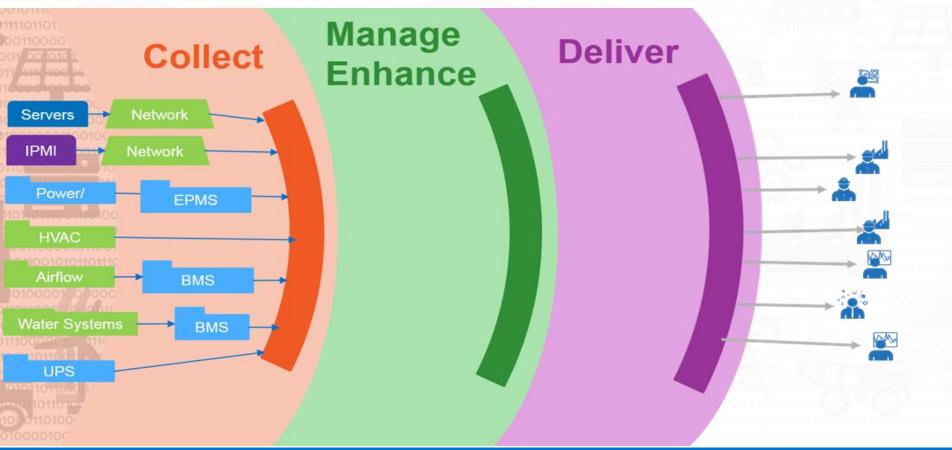

## Enabler of the "Single Pane of Glass"

## Collect

# Manage

## Deliver

- PI System scales to handle high volume and high transaction rates
  - Provides easy and relevant access to data for each level of the business as well as to various roles within the organization
- Breaks down the silos of information to improve business operations
- Custom Alarming
- RoviSys Industry and PI System Infrastructure integration experience