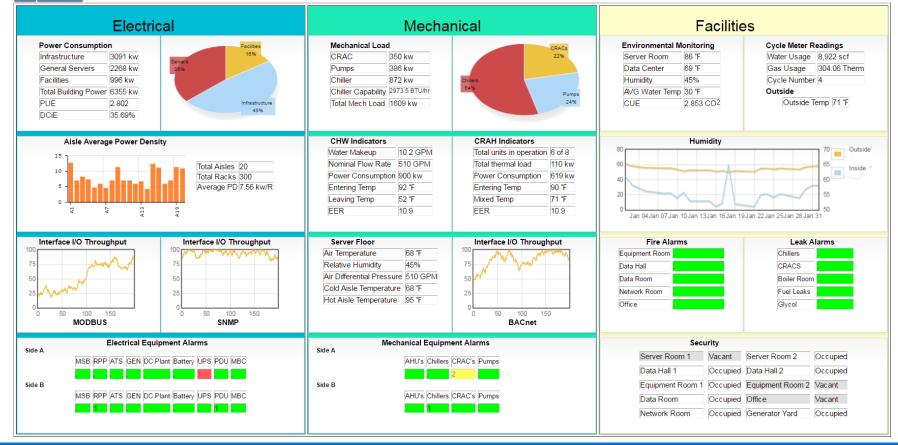

#### Electrical

- Power Consumption
- PUE
- **DCiE** 0

#### **Utility Totalizers**

- **Power Meter**
- Gas Meter
- Water Meter

#### Mechanical

- Daily total cooling tower make-up water
- Chiller plant total thermal load 0
  - KW & tons
- Server floor air temperature & RH 0
  - average